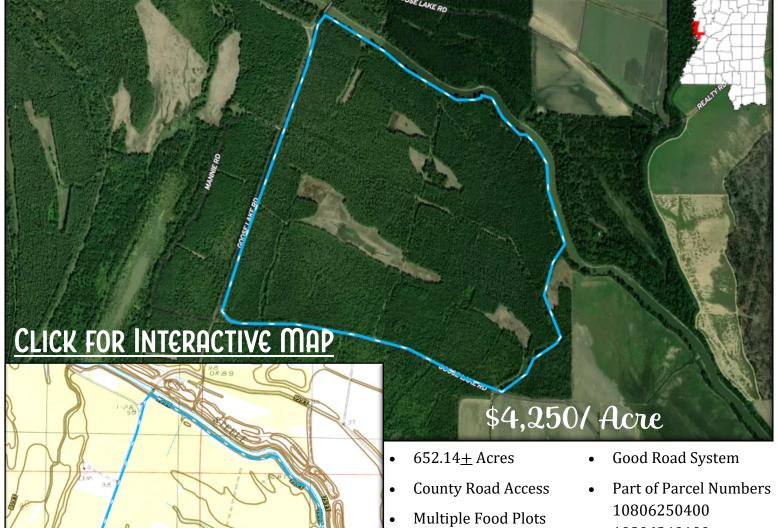

652.14 - Acres in Issaquena County, MS

- 8 Shooting Houses
- **Excellent Potential for** Development for Waterfowl
- Mixed Timber with Hardwoods
- 10806240100 10807270100 10807230400
- **Utilities Available** (Tallulah Water and Twin County Electric)