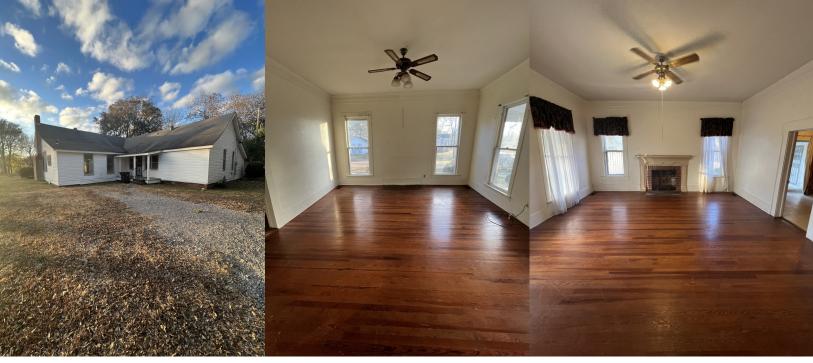

Great three bedroom, two bath house located in the lovely neighborhood of Lyon, Coahoma County, MS. Located on the corner of Old Road and Fontaine Street this 2,116 sq.ft. home has lots of potential. It would make the perfect starter home or nice investment property. The home features built-in shelving in the dining room, large front porch, and the original hardwood floors are in good condition! 124 Old Road is conveniently located just a few miles from downtown Clarksdale, MS. Call Anthony to schedule a showing today!