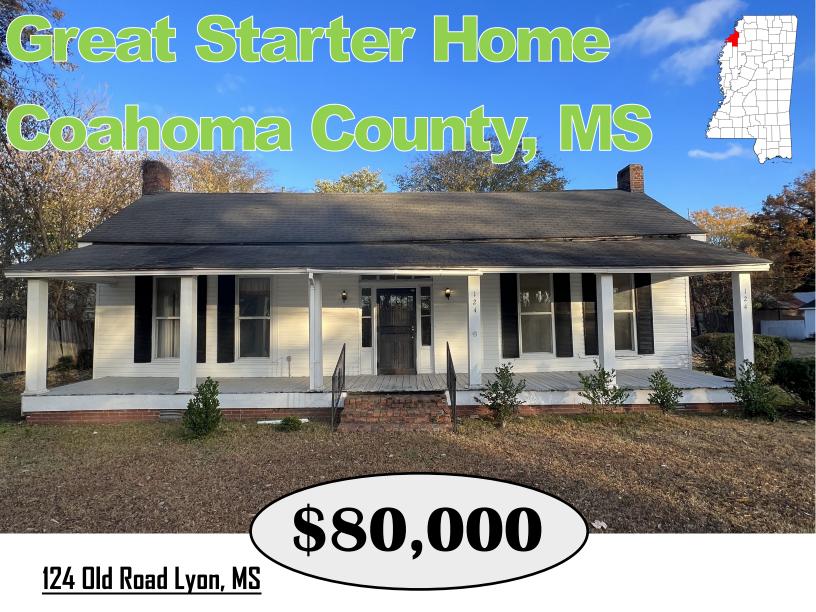

Great three bedroom, two bath house located in the lovely neighborhood of Lyon, Coahoma County, MS. Located on the corner of Old Road and Fontaine Street this 2,116 sq.ft. home has lots of potential. It would make the perfect starter home or nice investment property. The home features built-in shelving in the dining room, large front porch, and the original hardwood floors are in good condition! 124 Old Road is conveniently located just a few miles from downtown Clarksdale, MS. Call Anthony to schedule a showing today!