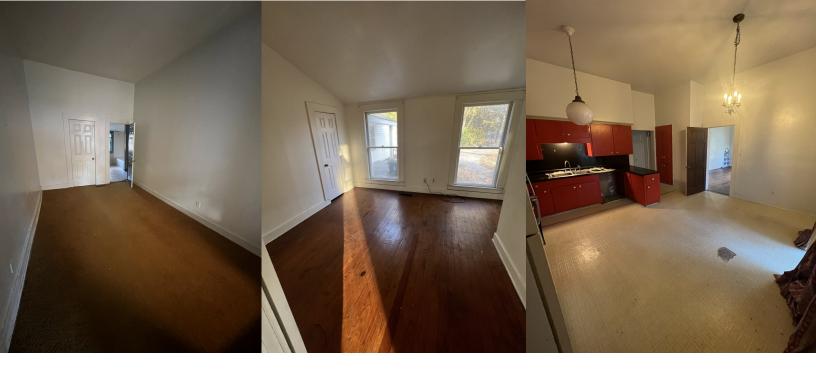

Great three bedroom, two bath house located in the lovely neighborhood of Lyon, Coahoma County, MS. Located on the corner of Old Road and Fontaine Street this 2,116 sq.ft. home has lots of potential. It would make the perfect starter home or nice investment property. The home features built-in shelving in the dining room, large front porch, and the original hardwood floors are in good condition! 124 Old Road is conveniently located just a few miles from downtown Clarksdale, MS. Call Anthony to schedule a showing today!