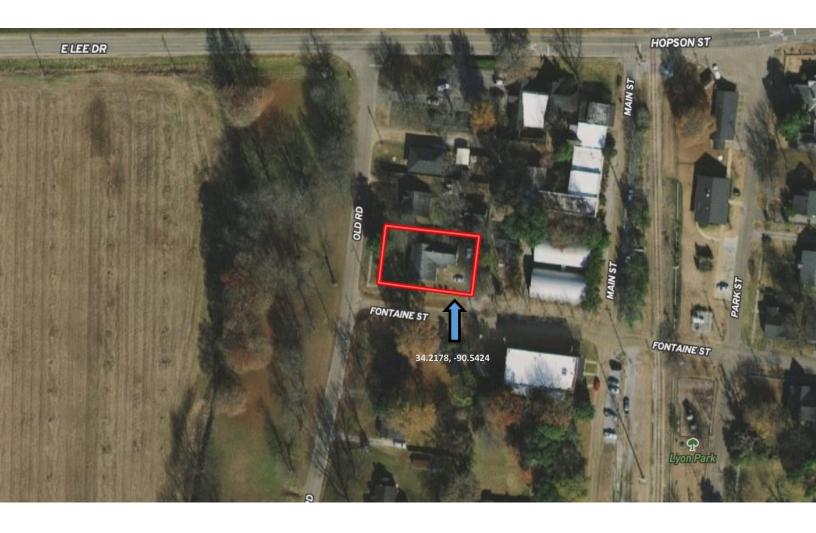

## **Aerial Map**

### Click to view interactive map

ANTHONY STEEN, REALTOR® Anthony@TomSmithLand.com 662.441.2500 office | 662.645.5151 cell

Great three bedroom, two bath house located in the lovely neighborhood of Lyon, Coahoma County, MS. Located on the corner of Old Road and Fontaine Street this 2,116 sq.ft. home has lots of potential. It would make the perfect starter home or nice investment property. The home features built-in shelving in the dining room, large front porch, and the original hardwood floors are in good condition! 124 Old Road is conveniently located just a few miles from downtown Clarksdale, MS. Call Anthony to schedule a showing today!