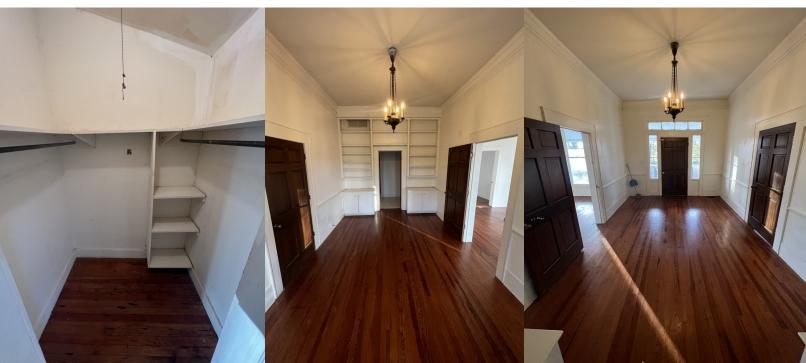

Great three bedroom, two bath house located in the lovely neighborhood of Lyon, Coahoma County, MS. Located on the corner of Old Road and Fontaine Street this 2,116 sq.ft. home has lots of potential. It would make the perfect starter home or nice investment property. The home features built-in shelving in the dining room, large front porch, and the original hardwood floors are in good condition! 124 Old Road is conveniently located just a few miles from downtown Clarksdale, MS. Call Anthony to schedule a showing today!