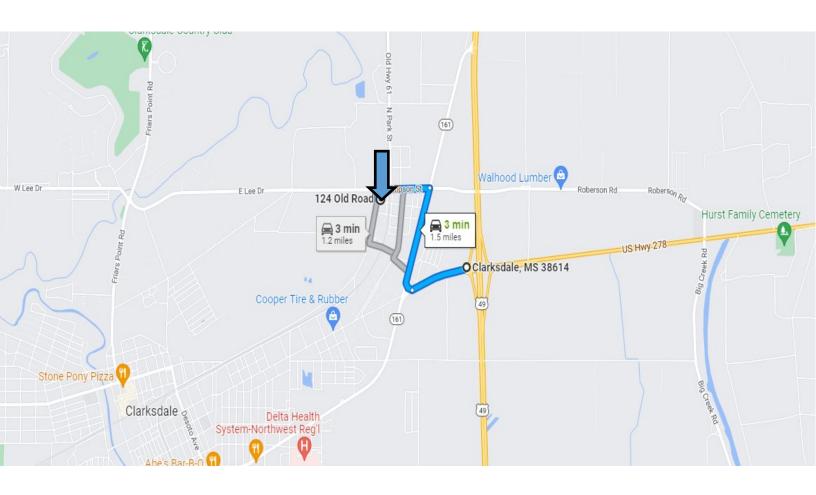

<u>Directions from MS-6 W and MS-161 N in Clarksdale, MS:</u> Head southwest toward MS– 6 W for .4 of a mile. Turn right onto MS– 161 N continuing on for .6 of a mile. Turn left onto Hopson Street for .4 of a mile. Turn left onto Old Road and the destination will be on your left in 289 feet.

### Google Map

<u>Directions from MS-6 W and MS-161 N in Clarksdale, MS:</u> Head southwest toward MS-6 W for .4 of a mile. Turn right onto MS-161 N continuing on for .6 of a mile. Turn left onto Hopson Street for .4 of a mile. Turn left onto Old Road and the destination will be on your left in 289 feet.

**Google Map Directions** 

ANTHONY STEEN, REALTOR® Anthony@TomSmithLand.com 662.441.2500 office | 662.645.5151 cell