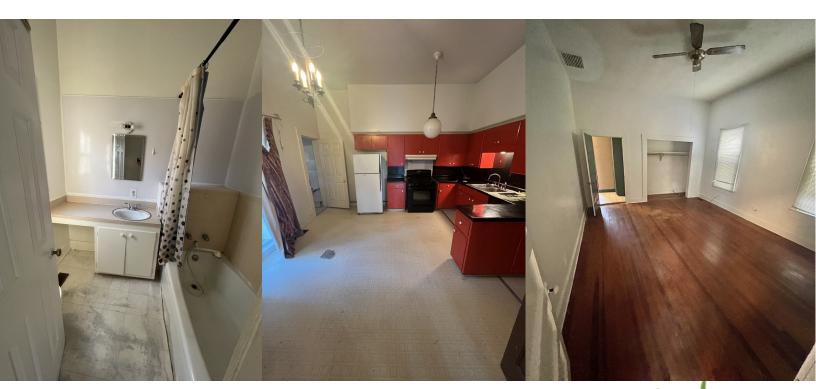

Great three bedroom, two bath house located in the lovely neighborhood of Lyon, Coahoma County, MS. Located on the corner of Old Road and Fontaine Street this 2,116 sq.ft. home has lots of potential. It would make the perfect starter home or nice investment property. The home features built-in shelving in the dining room, large front porch, and the original hardwood floors are in good condition! 124 Old Road is conveniently located just a few miles from downtown Clarksdale, MS. Call Anthony to schedule a showing today!