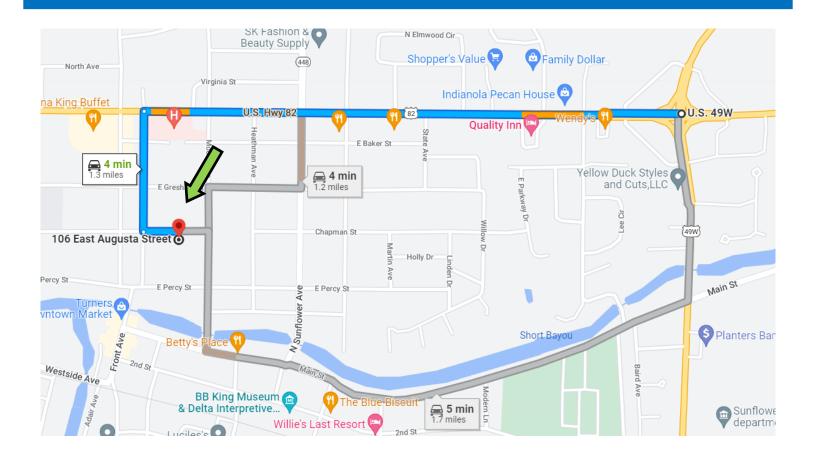

## DIRECTIONAL MAP

<u>Directions from the intersection of Hwy 49 & Hwy 82 in Indianola, MS:</u> Travel West on Highway 82 for 1.0 miles, turn left onto Catchings Ave. In 0.2 miles turn left at the 3rd cross street ono E. Augusta St. and in 358 ft the

destination is on the right.

2011-2022

EMERSON LOVELACE, REALTOR \* Emerson@TomSmithLand.com 662.441.2500 office | 662.715.3302 cell

#### Address: 106 East Augusta St. Indianola, MS 38751

Directions from the intersection of Hwy 49 & Hwy 82 in Indianola, MS: Travel West on Highway 82 for approximately 1.0 miles, turn left onto Catchings Ave. In 0.2 miles turn left at the 3rd cross street one E. Augusta St. and in 358 ft the destination is on the right. Click for Google Map directions.