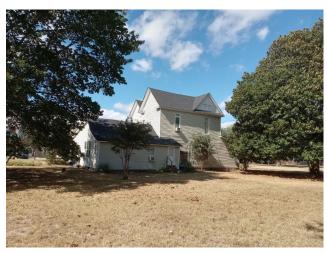

### **Spacious House in Indianola** Sunflower County, MS

This three-parcel lot measuring 190 x 210 sits in a perfect location in the middle of Indianola, Sunflower County, MS. This two story home is approximately 3,400 sq. ft. with five bedrooms, four and a half baths, a separate additional living quarters, and a large green space adjoining the main structure. Perfect for a large family with plenty of space. Call Emerson today for your private showing.