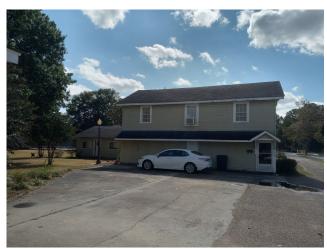

### **Spacious House in Indianola** Sunflower County, MS

This three-parcel lot measuring 190 x 210 sits in a perfect location in the middle of Indianola, Sunflower County, MS. This two story home is approximately 3,400 sq. ft. with five bedrooms, four and a half baths, a separate additional living quarters, and a large green space adjoining the main structure. Perfect for a large family with plenty of space. Call Emerson today for your private showing.