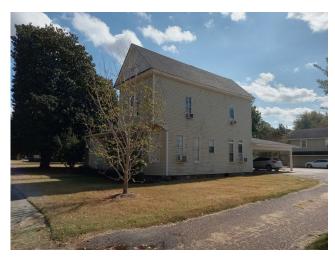

### **Spacious House in Indianola** Sunflower County, MS

This three-parcel lot measuring 190 x 210 sits in a perfect location in the middle of Indianola, Sunflower County, MS. This two story home is approximately 3,400 sq. ft. with five bedrooms, four and a half baths, a separate additional living quarters, and a large green space adjoining the main structure. Perfect for a large family with plenty of space. Call Emerson today for your private showing.