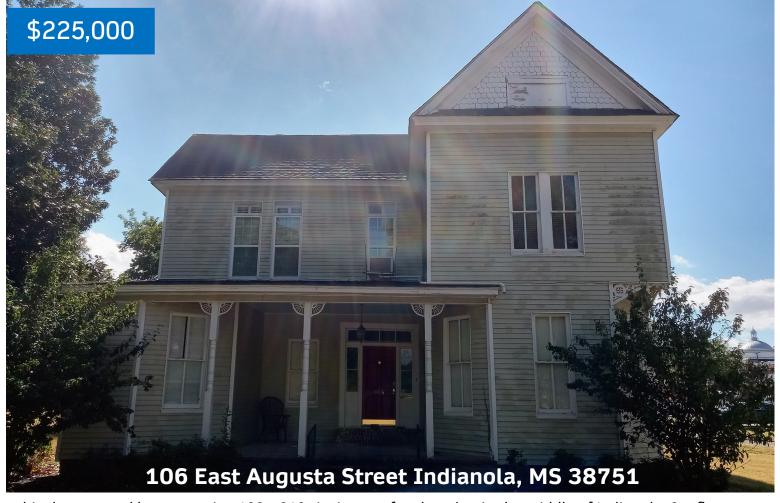

### **Spacious House in Indianola** Sunflower County, MS

This three-parcel lot measuring 190 x 210 sits in a perfect location in the middle of Indianola, Sunflower County, MS. This two story home is approximately 3,400 sq. ft. with five bedrooms, four and a half baths, a separate additional living quarters, and a large green space adjoining the main structure. Perfect for a large family with plenty of space. Call Emerson today for your private showing.

#### Address: 106 East Augusta St. Indianola, MS 38751

Directions from the intersection of Hwy 49 & Hwy 82 in Indianola, MS: Travel West on Highway 82 for approximately 1.0 miles, turn left onto Catchings Ave. In 0.2 miles turn left at the 3rd cross street one E. Augusta St. and in 358 ft the destination is on the right. Click for Google Map directions.