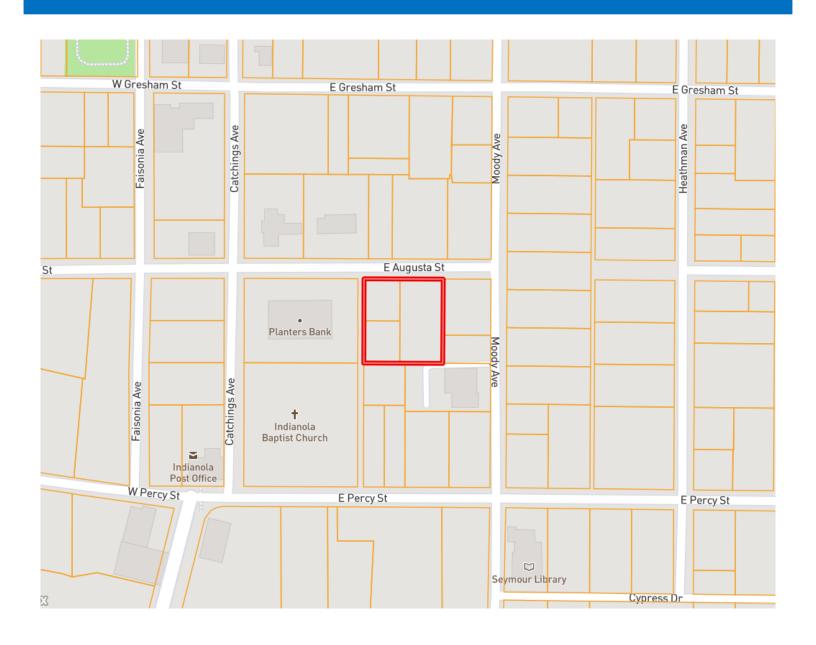

## **OWNERSHIP MAP**

EMERSON LOVELACE, REALTOR® Emerson@TomSmithLand.com 662.441.2500 office | 662.715.3302 cell

### **Spacious House in Indianola** Sunflower County, MS

This three-parcel lot measuring 190 x 210 sits in a perfect location in the middle of Indianola, Sunflower County, MS. This two story home is approximately 3,400 sq. ft. with five bedrooms, four and a half baths, a separate additional living quarters, and a large green space adjoining the main structure. Perfect for a large family with plenty of space. Call Emerson today for your private showing.