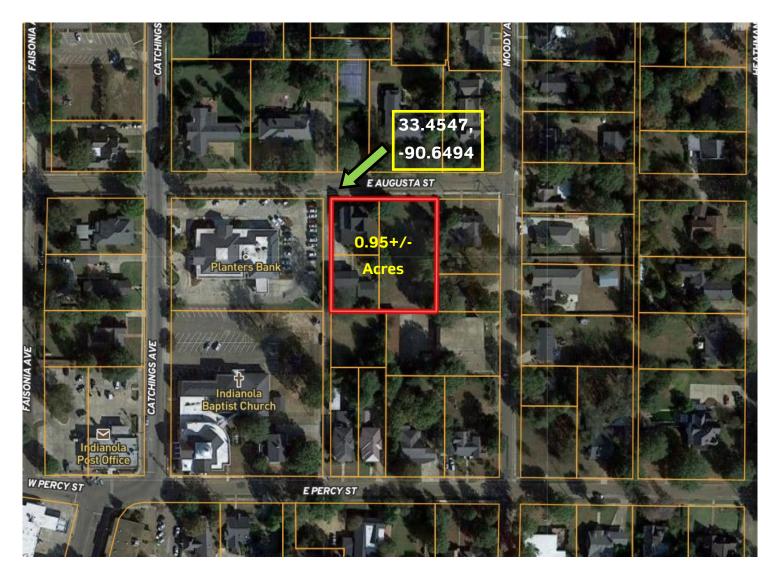

# **AERIAL MAP**

**Click for Interactive Map** 

EMERSON LOVELACE, REALTOR® Emerson@TomSmithLand.com 662.441.2500 office | 662.715.3302 cell

### **Spacious House in Indianola** Sunflower County, MS

This three-parcel lot measuring 190 x 210 sits in a perfect location in the middle of Indianola, Sunflower County, MS. This two story home is approximately 3,400 sq. ft. with five bedrooms, four and a half baths, a separate additional living quarters, and a large green space adjoining the main structure. Perfect for a large family with plenty of space. Call Emerson today for your private showing.