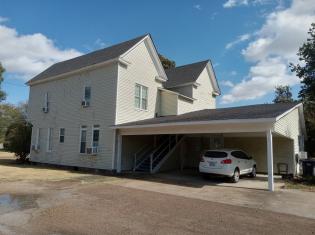

### **Spacious House in Indianola** Sunflower County, MS

This three-parcel lot measuring 190 x 210 sits in a perfect location in the middle of Indianola, Sunflower County, MS. This two story home is approximately 3,400 sq. ft. with five bedrooms, four and a half baths, a separate additional living quarters, and a large green space adjoining the main structure. Perfect for a large family with plenty of space. Call Emerson today for your private showing.