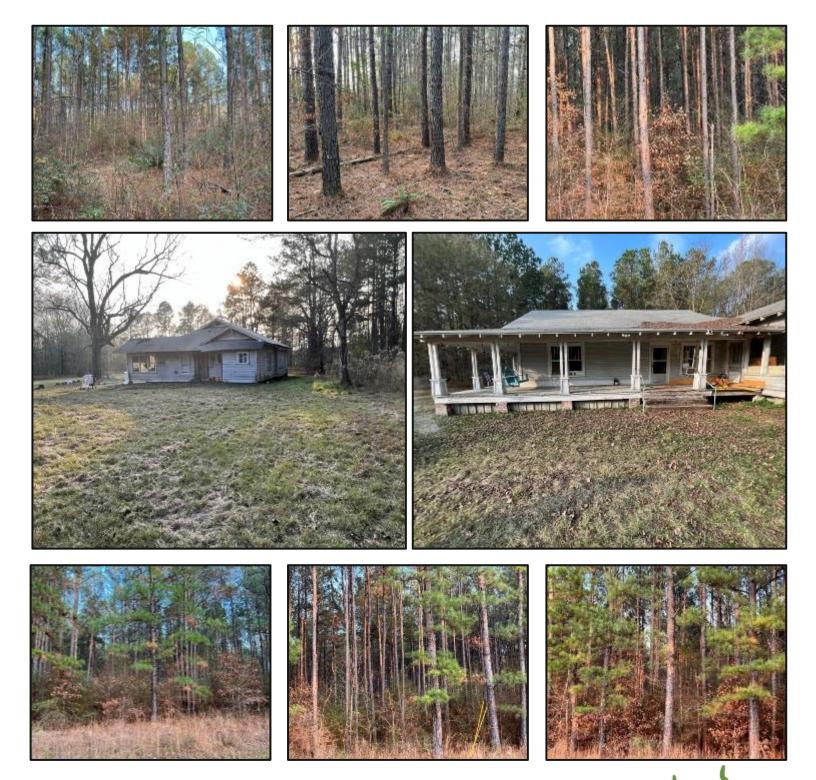

# Recreational Property with a Camphouse 64.5± Acres in Simpson County, MS

Welcome to your new recreational property in Simpson County, MS. This 64.5+/- acres with a camp house is located near the Pearl River. The Camp House is 1,632 square feet, features solid hardwood floors, and includes hardwood siding harvested from the property. Some recent renovations have been made, and it is in fair shape considering its age, as it was originally built in 1930. The property is only a few minutes North of Georgetown and the Pearl River public ramp on Hwy 28. The timber is primarily 28-year-old Plantation Pine with scattered Hardwoods. The eastern parcel has had the trees thinned once. A power line traverses the property, making an excellent spot for some food plots, and deer signs were noted upon initial inspection. Southern Pine Electric provides electricity, and Southwest Rankin Water Association provides water. This one won't last long. Call Bill to schedule your private showing today.