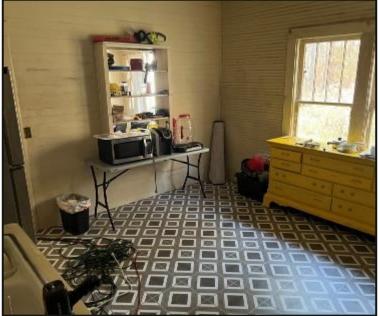

# Recreational Property with a Camphouse 64.5± Acres in Simpson County, MS

Welcome to your new recreational property in Simpson County, MS. This 64.5+/- acres with a camp house is located near the Pearl River. The Camp House is 1,632 square feet, features solid hardwood floors, and includes hardwood siding harvested from the property. Some recent renovations have been made, and it is in fair shape considering its age, as it was originally built in 1930. The property is only a few minutes North of Georgetown and the Pearl River public ramp on Hwy 28. The timber is primarily 28-year-old Plantation Pine with scattered Hardwoods. The eastern parcel has had the trees thinned once. A power line traverses the property, making an excellent spot for some food plots, and deer signs were noted upon initial inspection. Southern Pine Electric provides electricity, and Southwest Rankin Water Association provides water. This one won't last long. Call Bill to schedule your private showing today.