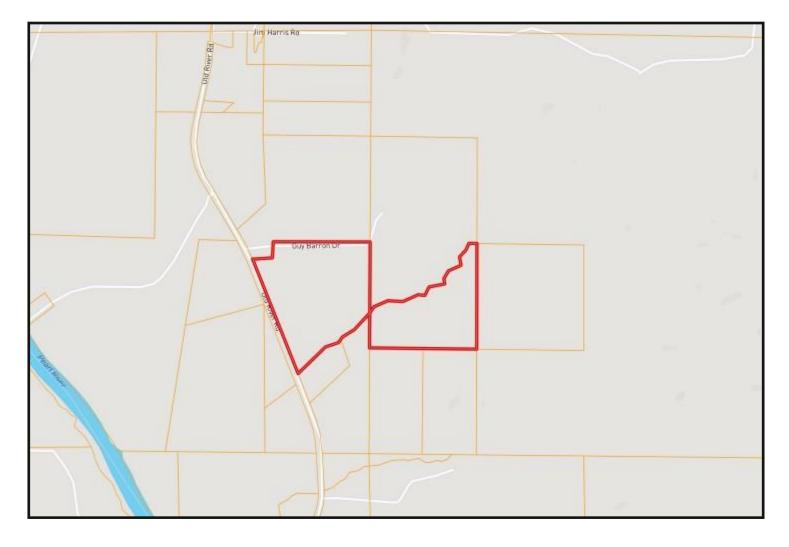

DIRECTIONAL MAP

DIRECTIONS FROM THE INTERSECTION OF HWY 27 AND HWY 28 IN GEORGETOWN, <u>MS</u>: Travel Hwy 28 for 1.9 miles. Turn left onto Old River Road and travel 8.4 miles. The property will be on your right. <u>GOOGLE MAP LINK</u>