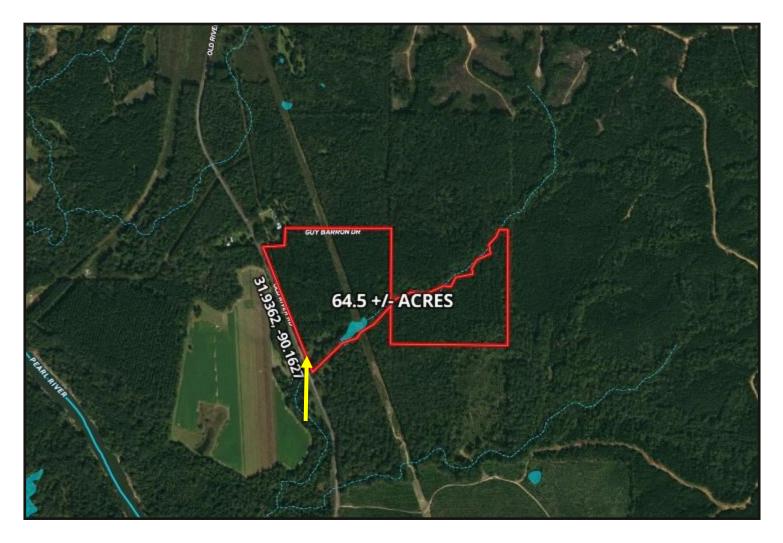

# Recreational Property with a Camphouse 64.5± Acres in Simpson County, MS

Welcome to your new recreational property in Simpson County, MS. This 64.5+/- acres with a camp house is located near the Pearl River. The Camp House is 1,632 square feet, features solid hardwood floors, and includes hardwood siding harvested from the property. Some recent renovations have been made, and it is in fair shape considering its age, as it was originally built in 1930. The property is only a few minutes North of Georgetown and the Pearl River public ramp on Hwy 28. The timber is primarily 28-year-old Plantation Pine with scattered Hardwoods. The eastern parcel has had the trees thinned once. A power line traverses the property, making an excellent spot for some food plots, and deer signs were noted upon initial inspection. Southern Pine Electric provides electricity, and Southwest Rankin Water Association provides water. This one won't last long. Call Bill to schedule your private showing today.

#### TomSmithLandandHomes.com

Call me today!

TomSmithLandandHomes.com

AERIAL MAP