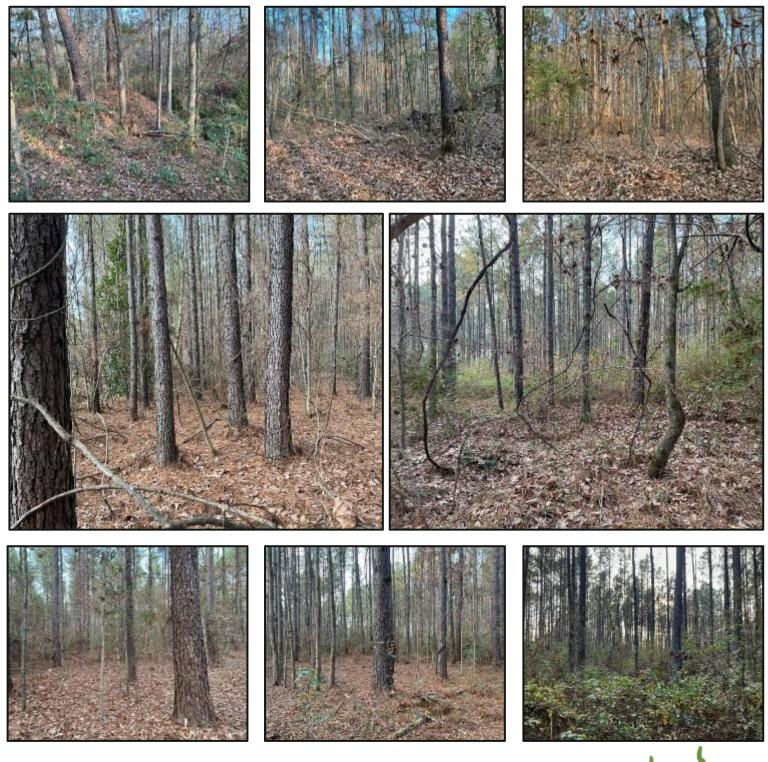

# Recreational Property with a Camphouse 64.5± Acres in Simpson County, MS

Welcome to your new recreational property in Simpson County, MS. This 64.5+/- acres with a camp house is located near the Pearl River. The Camp House is 1,632 square feet, features solid hardwood floors, and includes hardwood siding harvested from the property. Some recent renovations have been made, and it is in fair shape considering its age, as it was originally built in 1930. The property is only a few minutes North of Georgetown and the Pearl River public ramp on Hwy 28. The timber is primarily 28-year-old Plantation Pine with scattered Hardwoods. The eastern parcel has had the trees thinned once. A power line traverses the property, making an excellent spot for some food plots, and deer signs were noted upon initial inspection. Southern Pine Electric provides electricity, and Southwest Rankin Water Association provides water. This one won't last long. Call Bill to schedule your private showing today.