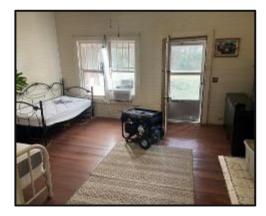

# Recreational Property with a Camphouse 64.5± Acres in Simpson County, MS

Welcome to your new recreational property in Simpson County, MS. This 64.5+/- acres with a camp house is located near the Pearl River. The Camp House is 1,632 square feet, features solid hardwood floors, and includes hardwood siding harvested from the property. Some recent renovations have been made, and it is in fair shape considering its age, as it was originally built in 1930. The property is only a few minutes North of Georgetown and the Pearl River public ramp on Hwy 28. The timber is primarily 28-year-old Plantation Pine with scattered Hardwoods. The eastern parcel has had the trees thinned once. A power line traverses the property, making an excellent spot for some food plots, and deer signs were noted upon initial inspection. Southern Pine Electric provides electricity, and Southwest Rankin Water Association provides water. This one won't last long. Call Bill to schedule your private showing today.