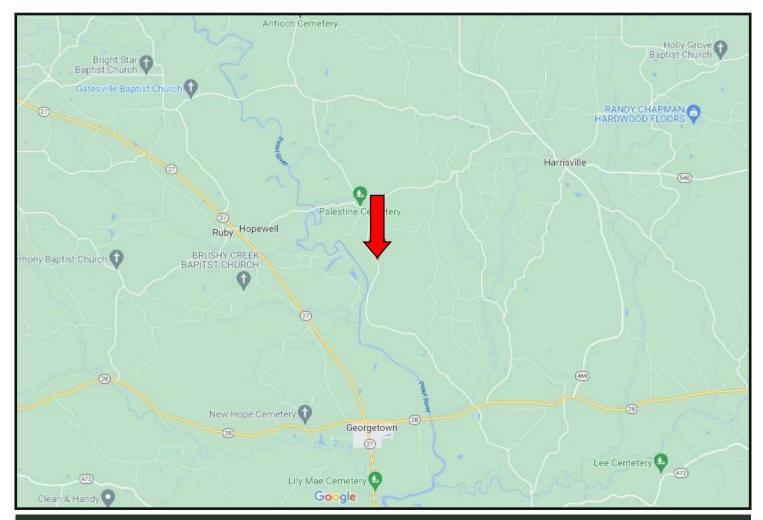

DIRECTIONAL MAP

DIRECTIONS FROM THE INTERSECTION OF HWY 27 AND HWY 28 IN GEORGETOWN, <u>MS</u>: Travel Hwy 28 for 1.9 miles. Turn left onto Old River Road and travel 8.4 miles. The property will be on your right. <u>GOOGLE MAP LINK</u>