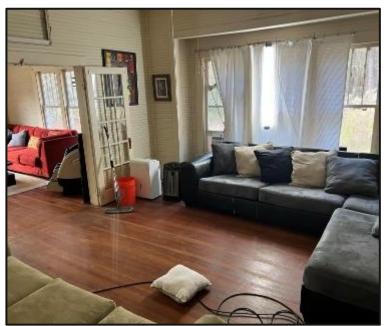

# Recreational Property with a Camphouse 64.5± Acres in Simpson County, MS

Welcome to your new recreational property in Simpson County, MS. This 64.5+/- acres with a camp house is located near the Pearl River. The Camp House is 1,632 square feet, features solid hardwood floors, and includes hardwood siding harvested from the property. Some recent renovations have been made, and it is in fair shape considering its age, as it was originally built in 1930. The property is only a few minutes North of Georgetown and the Pearl River public ramp on Hwy 28. The timber is primarily 28-year-old Plantation Pine with scattered Hardwoods. The eastern parcel has had the trees thinned once. A power line traverses the property, making an excellent spot for some food plots, and deer signs were noted upon initial inspection. Southern Pine Electric provides electricity, and Southwest Rankin Water Association provides water. This one won't last long. Call Bill to schedule your private showing today.