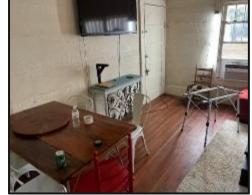

# Recreational Property with a Camphouse 64.5± Acres in Simpson County, MS

Welcome to your new recreational property in Simpson County, MS. This 64.5+/- acres with a camp house is located near the Pearl River. The Camp House is 1,632 square feet, features solid hardwood floors, and includes hardwood siding harvested from the property. Some recent renovations have been made, and it is in fair shape considering its age, as it was originally built in 1930. The property is only a few minutes North of Georgetown and the Pearl River public ramp on Hwy 28. The timber is primarily 28-year-old Plantation Pine with scattered Hardwoods. The eastern parcel has had the trees thinned once. A power line traverses the property, making an excellent spot for some food plots, and deer signs were noted upon initial inspection. Southern Pine Electric provides electricity, and Southwest Rankin Water Association provides water. This one won't last long. Call Bill to schedule your private showing today.