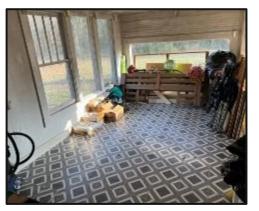

# Recreational Property with a Camphouse 64.5± Acres in Simpson County, MS

Welcome to your new recreational property in Simpson County, MS. This 64.5+/- acres with a camp house is located near the Pearl River. The Camp House is 1,632 square feet, features solid hardwood floors, and includes hardwood siding harvested from the property. Some recent renovations have been made, and it is in fair shape considering its age, as it was originally built in 1930. The property is only a few minutes North of Georgetown and the Pearl River public ramp on Hwy 28. The timber is primarily 28-year-old Plantation Pine with scattered Hardwoods. The eastern parcel has had the trees thinned once. A power line traverses the property, making an excellent spot for some food plots, and deer signs were noted upon initial inspection. Southern Pine Electric provides electricity, and Southwest Rankin Water Association provides water. This one won't last long. Call Bill to schedule your private showing today.