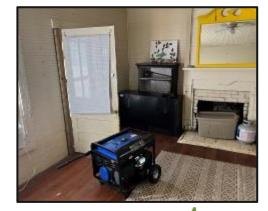

# Recreational Property with a Camphouse 64.5± Acres in Simpson County, MS

Welcome to your new recreational property in Simpson County, MS. This 64.5+/- acres with a camp house is located near the Pearl River. The Camp House is 1,632 square feet, features solid hardwood floors, and includes hardwood siding harvested from the property. Some recent renovations have been made, and it is in fair shape considering its age, as it was originally built in 1930. The property is only a few minutes North of Georgetown and the Pearl River public ramp on Hwy 28. The timber is primarily 28-year-old Plantation Pine with scattered Hardwoods. The eastern parcel has had the trees thinned once. A power line traverses the property, making an excellent spot for some food plots, and deer signs were noted upon initial inspection. Southern Pine Electric provides electricity, and Southwest Rankin Water Association provides water. This one won't last long. Call Bill to schedule your private showing today.