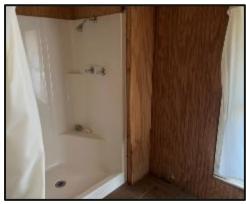

# Recreational Property with a Camphouse 64.5± Acres in Simpson County, MS

Welcome to your new recreational property in Simpson County, MS. This 64.5+/- acres with a camp house is located near the Pearl River. The Camp House is 1,632 square feet, features solid hardwood floors, and includes hardwood siding harvested from the property. Some recent renovations have been made, and it is in fair shape considering its age, as it was originally built in 1930. The property is only a few minutes North of Georgetown and the Pearl River public ramp on Hwy 28. The timber is primarily 28-year-old Plantation Pine with scattered Hardwoods. The eastern parcel has had the trees thinned once. A power line traverses the property, making an excellent spot for some food plots, and deer signs were noted upon initial inspection. Southern Pine Electric provides electricity, and Southwest Rankin Water Association provides water. This one won't last long. Call Bill to schedule your private showing today.