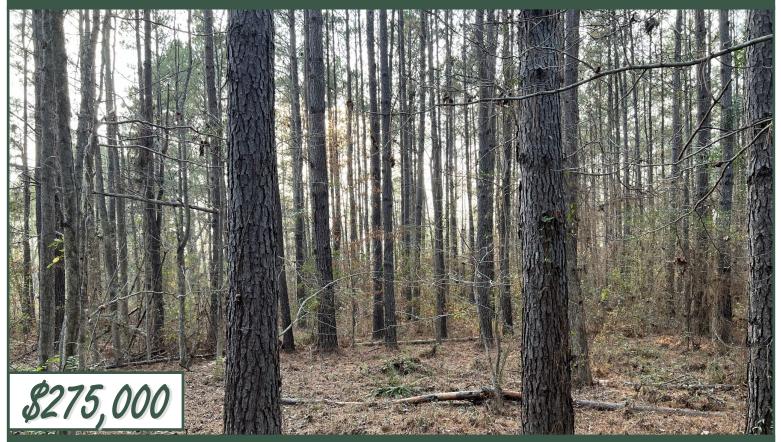

# Recreational Property with a Camphouse 64.5± Acres in Simpson County, MS

Welcome to your new recreational property in Simpson County, MS. This 64.5+/- acres with a camp house is located near the Pearl River. The Camp House is 1,632 square feet, features solid hardwood floors, and includes hardwood siding harvested from the property. Some recent renovations have been made, and it is in fair shape considering its age, as it was originally built in 1930. The property is only a few minutes North of Georgetown and the Pearl River public ramp on Hwy 28. The timber is primarily 28-year-old Plantation Pine with scattered Hardwoods. The eastern parcel has had the trees thinned once. A power line traverses the property, making an excellent spot for some food plots, and deer signs were noted upon initial inspection. Southern Pine Electric provides electricity, and Southwest Rankin Water Association provides water. This one won't last long. Call Bill to schedule your private showing today.