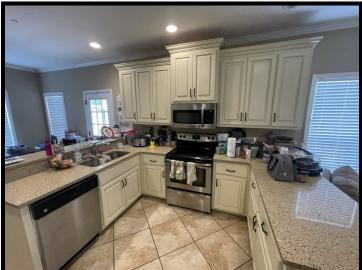

#### Beautiful Gulfport, MS Home On 3+/- Acres

Harrison County, MS

- 1,280+/- Sq. Ft. heated and cooled living space
- 3bedroom/ 2 bathroom
- Front and back porch
- Security lights
- Single car garage (Tuff Shed brand)

- Pump house that doubles as storage (Tuff Shed brand)
- Large fenced and gated area for pets
- Poured concrete walkways to the front and back porch
- New appliances everywhere
- Beautiful views

TARA SMITH, REALTOR® Tara@TomSmithHomes.com 601.990.5070 office | 601.407.4315 cell