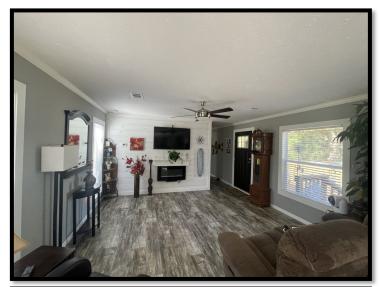

#### Beautiful Gulfport, MS Home On 3+/- Acres

Harrison County, MS

- 1,280+/- Sq. Ft. heated and cooled living space
- 3bedroom/ 2 bathroom
- Front and back porch
- Security lights
- Single car garage (Tuff Shed brand)

- Pump house that doubles as storage (Tuff Shed brand)
- Large fenced and gated area for pets
- Poured concrete walkways to the front and back porch
- New appliances everywhere
- Beautiful views

TARA SMITH, REALTOR® Tara@TomSmithHomes.com 601.990.5070 office | 601.407.4315 cell