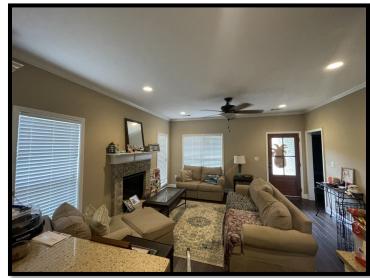

#### Beautiful Gulfport, MS Home On 3+/- Acres

Harrison County, MS

- 1,280+/- Sq. Ft. heated and cooled living space
- 3bedroom/ 2 bathroom
- Front and back porch
- Security lights
- Single car garage (Tuff Shed brand)

- Pump house that doubles as storage (Tuff Shed brand)
- Large fenced and gated area for pets
- Poured concrete walkways to the front and back porch
- New appliances everywhere
- Beautiful views

TARA SMITH, REALTOR® Tara@TomSmithHomes.com 601.990.5070 office | 601.407.4315 cell