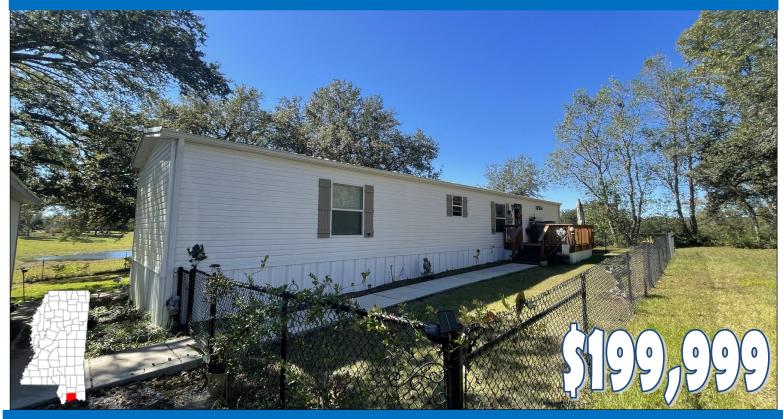

#### Beautiful Gulfport, MS Home On 3+/- Acres

Harrison County, MS

- 1,280+/- Sq. Ft. heated and cooled living space
- 3bedroom/ 2 bathroom
- Front and back porch
- Security lights
- Single car garage (Tuff Shed brand)

- Pump house that doubles as storage (Tuff Shed brand)
- Large fenced and gated area for pets
- Poured concrete walkways to the front and back porch
- New appliances everywhere
- Beautiful views

TARA SMITH, REALTOR® Tara@TomSmithHomes.com 601.990.5070 office | 601.407.4315 cell