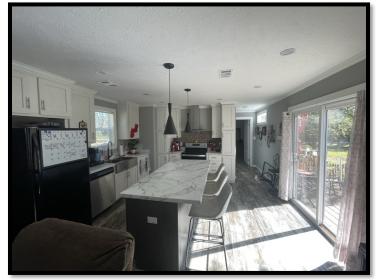

#### Beautiful Gulfport, MS Home On 3+/- Acres

Harrison County, MS

- 1,280+/- Sq. Ft. heated and cooled living space
- 3bedroom/ 2 bathroom
- Front and back porch
- Security lights
- Single car garage (Tuff Shed brand)

- Pump house that doubles as storage (Tuff Shed brand)
- Large fenced and gated area for pets
- Poured concrete walkways to the front and back porch
- New appliances everywhere
- Beautiful views

TARA SMITH, REALTOR® Tara@TomSmithHomes.com 601.990.5070 office | 601.407.4315 cell