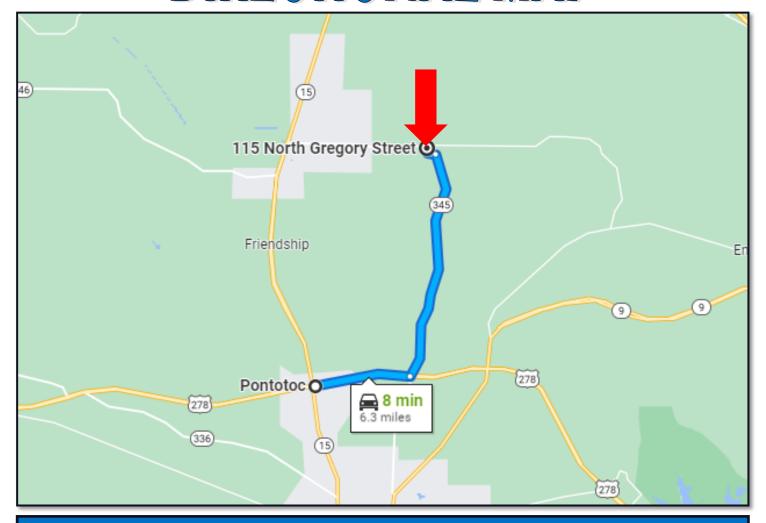

### DIRECTIONAL MAP

DIRECTIONS FROM FOUR WAY STOP OF HWY 278 AND HWY 15 IN PONTOTOC, MS:
Head east on US-278 E/Pontotoc Pkwy W for 1.8 miles then turn left onto MS-345 N for 4.2 miles. Turn left onto Clarence Creek Dr for 0.2 miles. Take a right onto N Gregory St and the destination is 0.1 miles on the left. Address: 115 N Gregory St Ecru, MS