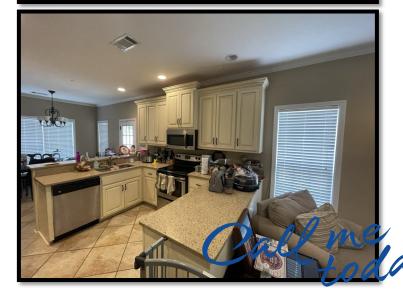

#### Beautiful Gulfport, MS Home On 3+/- Acres

Harrison County, MS

- 1,280+/- Sq. Ft. heated and cooled living space
- 3bedroom/ 2 bathroom
- Front and back porch
- Security lights
- Single car garage (Tuff Shed brand)

- Pump house that doubles as storage (Tuff Shed brand)
- Large fenced and gated area for pets
- Poured concrete walkways to the front and back porch
- New appliances everywhere
- Beautiful views

TARA SMITH, REALTOR® Tara@TomSmithHomes.com 601.990.5070 office | 601.407.4315 cell