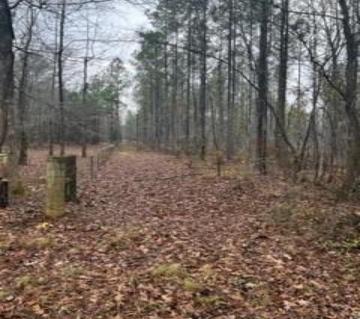

# 120 Acre Recreation/Timber Tract Oktibbeha County, MS

120 +/- acre property located approximately 25 minutes Northwest of Starkville, MS., approximately ½ mile North of MS Hwy 82 off Harpole road near the Center Grove community. The property is primarily Pine Chip & Saw timber which has been thinned once No hardwoods were cut during the thinning leaving excellent Deer and Turkey hunting potential. Logging road are in place with plans to upgrade as weather permits. Utilities are located on Harpole road. Call Doyes for your personal tour.