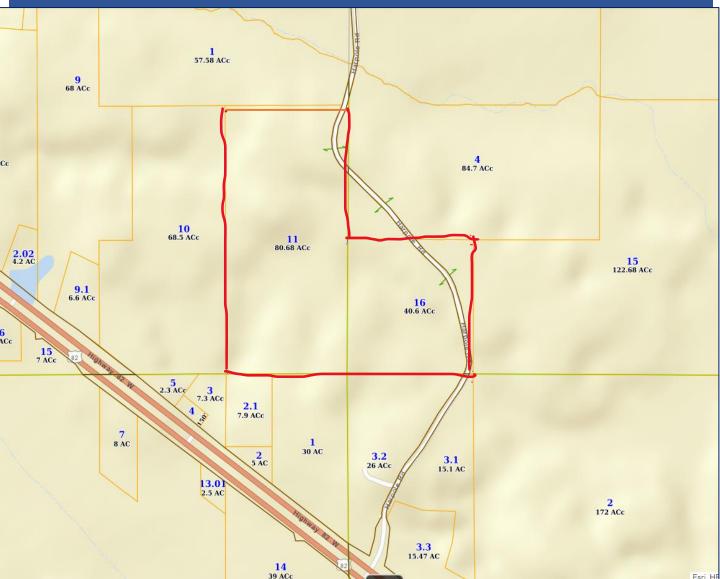

2 for approximately miles, turn right on Harpole road, then North for approximately ½ mile, tract will be on left of gravel road.



Call me today!

DOYES HOLLAND, REALTOR® DHolland@TomSmithLand.com 662.268.6333 office | 662.312.2165 cell













## Call me today!

**DOYES HOLLAND, REALTOR®**DHolland@TomSmithLand.com
662.268.6333 **office** | 662.312.2165 **cell** 











## Call me today!

**DOYES HOLLAND, REALTOR®**DHolland@TomSmithLand.com
662.268.6333 **office** | 662.312.2165 **cell** 











**DOYES HOLLAND, REALTOR®** DHolland@TomSmithLand.com 662.268.6333 office | 662.312.2165 cell



#### **Aerial Map**



Click for Interactive map



# Call me today! Tom

DOYES HOLLAND, REALTOR® DHolland@TomSmithLand.com 662.268.6333 office | 662.312.2165 cell



#### Ownership Map





## Call me today!

**DOYES HOLLAND, REALTOR®**DHolland@TomSmithLand.com
662.268.6333 **office** | 662.312.2165 **cell** 



#### Topographical Map





## Call me today!

**DOYES HOLLAND, REALTOR®**DHolland@TomSmithLand.com
662.268.6333 **office** | 662.312.2165 **cell** 



#### Soil Map



#### | Boundary 116.57 ac

| SOIL CODE | SOIL DESCRIPTION                                                 | ACRES         | %     | CPI | NCCPI | CAP  |
|-----------|------------------------------------------------------------------|---------------|-------|-----|-------|------|
| WIF2      | Wilcox silty clay loam, 12 to 35 percent slopes, eroded          | 85.81         | 73.61 | 0   | 27    | 7e   |
| WIB2      | Wilcox silty clay loam, 2 to 5 percent slopes, moderately eroded | 22.51         | 1