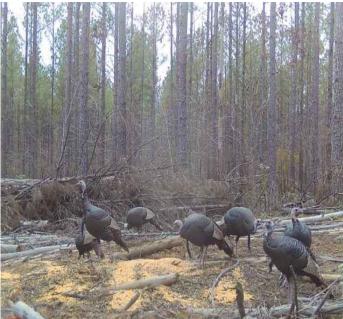

# 120 Acre Recreation/Timber Tract Oktibbeha County, MS

120 +/- acre property located approximately 25 minutes Northwest of Starkville, MS., approximately ½ mile North of MS Hwy 82 off Harpole road near the Center Grove community. The property is primarily Pine Chip & Saw timber which has been thinned once No hardwoods were cut during the thinning leaving excellent Deer and Turkey hunting potential. Logging road are in place with plans to upgrade as weather permits. Utilities are located on Harpole road. Call Doyes for your personal tour.