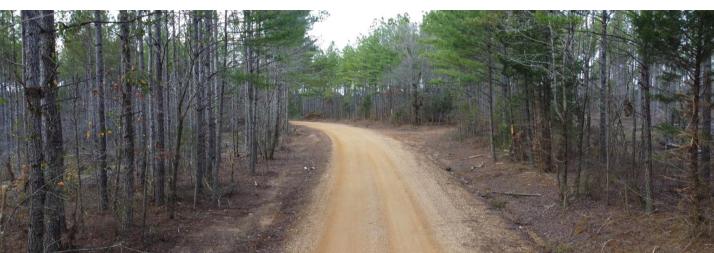

# 120 Acre Recreation/Timber Tract Oktibbeha County, MS

120 +/- acre property located approximately 25 minutes Northwest of Starkville, MS., approximately ½ mile North of MS Hwy 82 off Harpole road near the Center Grove community. The property is primarily Pine Chip & Saw timber which has been thinned once No hardwoods were cut during the thinning leaving excellent Deer and Turkey hunting potential. Logging road are in place with plans to upgrade as weather permits. Utilities are located on Harpole road. Call Doyes for your personal tour.