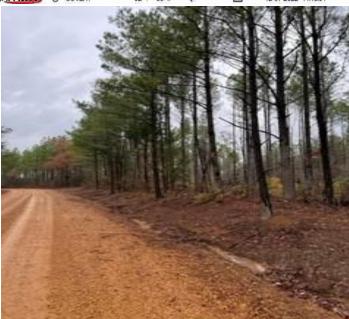

# 120 Acre Recreation/Timber Tract Oktibbeha County, MS

120 +/- acre property located approximately 25 minutes Northwest of Starkville, MS., approximately ½ mile North of MS Hwy 82 off Harpole road near the Center Grove community. The property is primarily Pine Chip & Saw timber which has been thinned once No hardwoods were cut during the thinning leaving excellent Deer and Turkey hunting potential. Logging road are in place with plans to upgrade as weather permits. Utilities are located on Harpole road. Call Doyes for your personal tour.