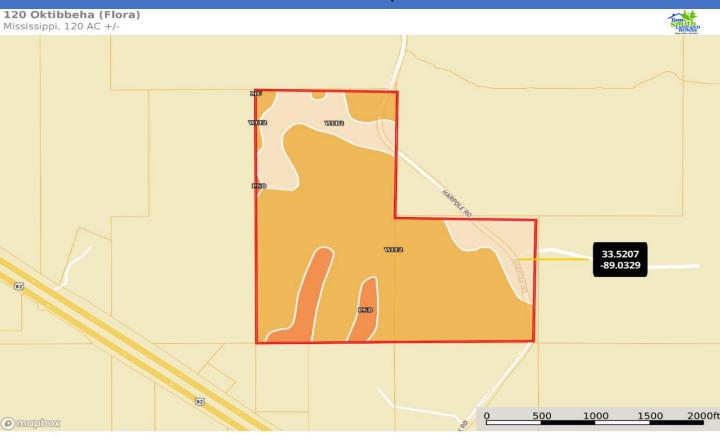

#### Soil Map

#### | Boundary 116.57 ac

| SOIL CODE | SOIL DESCRIPTION                                                 | ACRES         | %     | CPI | NCCPI | CAP  |
|-----------|------------------------------------------------------------------|---------------|-------|-----|-------|------|
| WIF2      | Wilcox silty clay loam, 12 to 35 percent slopes, eroded          | 85.81         | 73.61 | 0   | 27    | 7e   |
| WIB2      | Wilcox silty clay loam, 2 to 5 percent slopes, moderately eroded | 22.51         | 19.31 | 0   | 45    | 3е   |
| PnB       | Prentiss silt loam, 2 to 5 percent slopes                        | 8.22          | 7.05  | 0   | 54    | 2e   |
| Mu        | Mathiston silt loam, 0 to 2 percent slopes, occasionally flooded | 0.03          | 0.03  | 0   | 84    | 2w   |
| TOTALS    |                                                                  | 116.5<br>7(*) | 100%  |     | 32.39 | 5.87 |

<sup>(\*)</sup> Total acres may differ in the second decimal compared to the sum of each acreage soil. This is due to a round error because we only show the acres of each soil with two decimal.