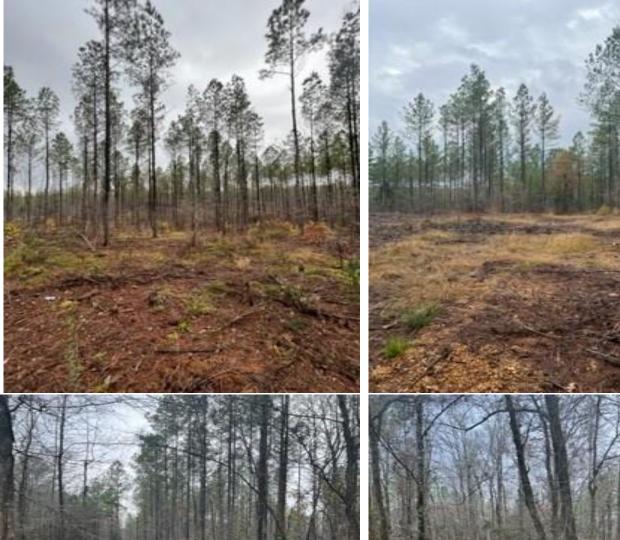

# 120 Acre Recreation/Timber Tract Oktibbeha County, MS

120 +/- acre property located approximately 25 minutes Northwest of Starkville, MS., approximately ½ mile North of MS Hwy 82 off Harpole road near the Center Grove community. The property is primarily Pine Chip & Saw timber which has been thinned once No hardwoods were cut during the thinning leaving excellent Deer and Turkey hunting potential. Logging road are in place with plans to upgrade as weather permits. Utilities are located on Harpole road. Call Doyes for your personal tour.