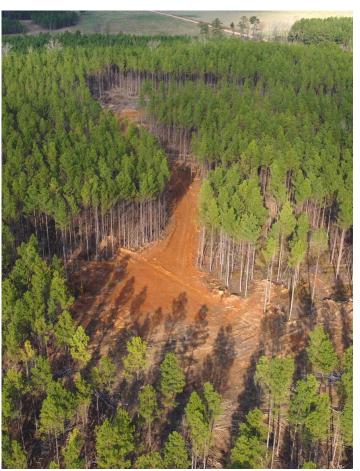

# 120 Acre Recreation/Timber Tract Oktibbeha County, MS

120 +/- acre property located approximately 25 minutes Northwest of Starkville, MS., approximately ½ mile North of MS Hwy 82 off Harpole road near the Center Grove community. The property is primarily Pine Chip & Saw timber which has been thinned once No hardwoods were cut during the thinning leaving excellent Deer and Turkey hunting potential. Logging road are in place with plans to upgrade as weather permits. Utilities are located on Harpole road. Call Doyes for your personal tour.