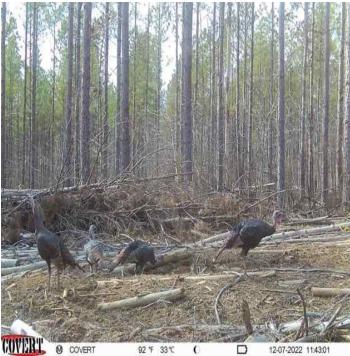

# 120 Acre Recreation/Timber Tract Oktibbeha County, MS

120 +/- acre property located approximately 25 minutes Northwest of Starkville, MS., approximately ½ mile North of MS Hwy 82 off Harpole road near the Center Grove community. The property is primarily Pine Chip & Saw timber which has been thinned once No hardwoods were cut during the thinning leaving excellent Deer and Turkey hunting potential. Logging road are in place with plans to upgrade as weather permits. Utilities are located on Harpole road. Call Doyes for your personal tour.