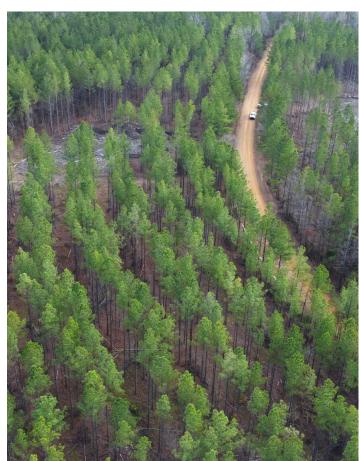

# 120 Acre Recreation/Timber Tract Oktibbeha County, MS

120 +/- acre property located approximately 25 minutes Northwest of Starkville, MS., approximately ½ mile North of MS Hwy 82 off Harpole road near the Center Grove community. The property is primarily Pine Chip & Saw timber which has been thinned once No hardwoods were cut during the thinning leaving excellent Deer and Turkey hunting potential. Logging road are in place with plans to upgrade as weather permits. Utilities are located on Harpole road. Call Doyes for your personal tour.