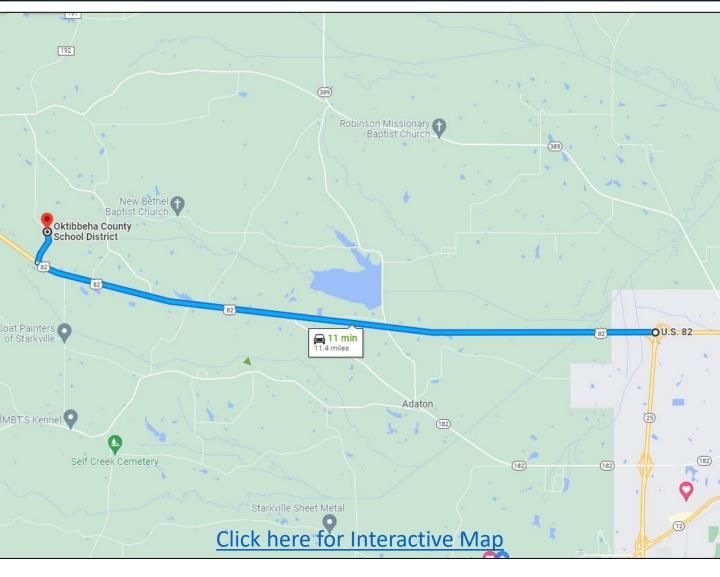

#### **Directional Map**

<u>Directions from Hwy 82 and 25 intersection in Starkville, MS:</u> Travel West on MS 82 for approximately 10 miles, turn right on Harpole road, then North for approximately ½ mile, tract will be on left.