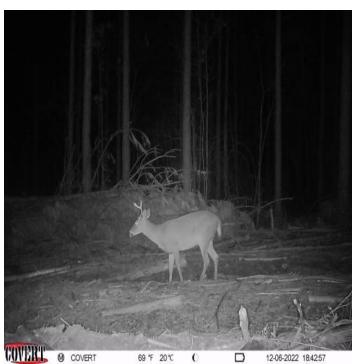

# 120 Acre Recreation/Timber Tract Oktibbeha County, MS

120 +/- acre property located approximately 25 minutes Northwest of Starkville, MS., approximately ½ mile North of MS Hwy 82 off Harpole road near the Center Grove community. The property is primarily Pine Chip & Saw timber which has been thinned once No hardwoods were cut during the thinning leaving excellent Deer and Turkey hunting potential. Logging road are in place with plans to upgrade as weather permits. Utilities are located on Harpole road. Call Doyes for your personal tour.