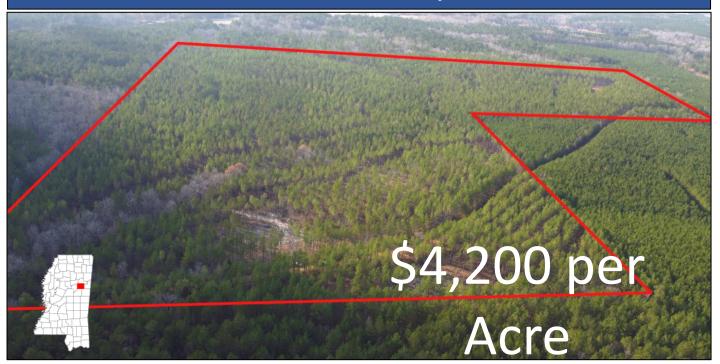

# 120 Acre Recreation/Timber Tract Oktibbeha County, MS

120 +/- acre property located approximately 25 minutes Northwest of Starkville, MS., approximately ½ mile North of MS Hwy 82 off Harpole road near the Center Grove community. The property is primarily Pine Chip & Saw timber which has been thinned once No hardwoods were cut during the thinning leaving excellent Deer and Turkey hunting potential. Logging road are in place with plans to upgrade as weather permits. Utilities are located on Harpole road. Call Doyes for your personal tour.

#### **Aerial Map**

Click for Interactive map