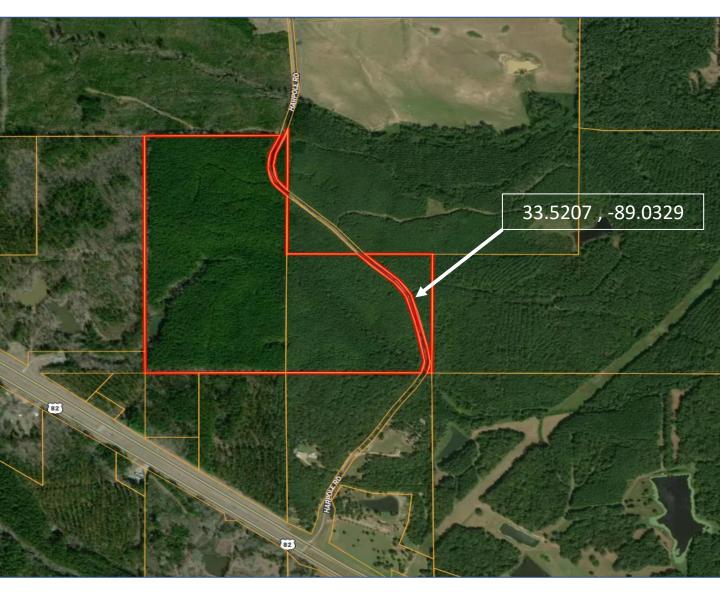

#### **Aerial Map**

Click for Interactive map

#### **Directional Map**

<u>Directions from Hwy 82 and 25 intersection in Starkville, MS:</u> Travel West on MS 82 for approximately 10 miles, turn right on Harpole road, then North for approximately ½ mile, tract will be on left.