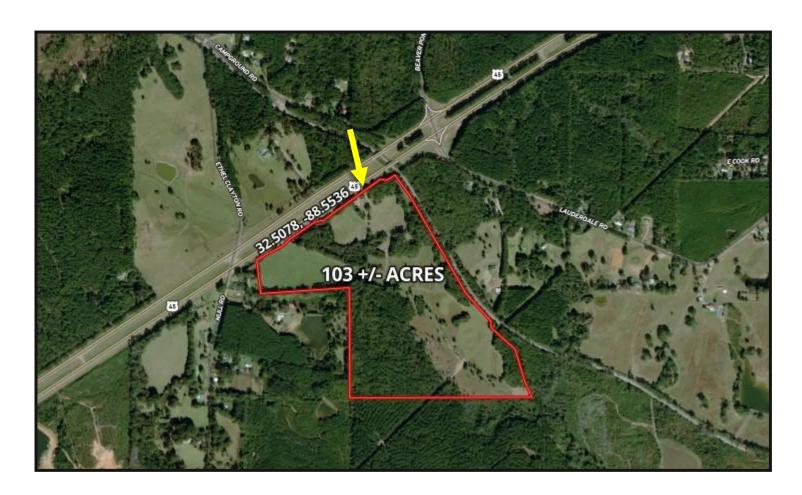

# **AERIAL MAP**

## DIVERSE RECREATIONAL TRACT

103± ACRES IN LAUDERDALE COUNTY, MS

**\$535,000** 

Look at this rare property in Lauderdale County, MS, located just north of Meridian! Property in this area doesn't come up for sale too often, and this 103+/- acre tract boasts 1,800 feet of road frontage on highway 45 north. There are about 30+/- acres of merchantable timber on the southeast end of the property, and the remaining portion is in fenced pasture land ready for your cattle operation. Little Reed Creek runs through the center of the property, providing water for your herd and the wildlife, with wild turkeys and deer in abundance. Call Brett today to schedule your private showing!