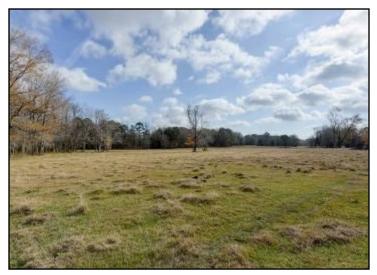

## DIVERSE RECREATIONAL TRACT

103± ACRES IN LAUDERDALE COUNTY, MS

**\$535,000** 

Look at this rare property in Lauderdale County, MS, located just north of Meridian! Property in this area doesn't come up for sale too often, and this 103+/- acre tract boasts 1,800 feet of road frontage on highway 45 north. There are about 30+/- acres of merchantable timber on the southeast end of the property, and the remaining portion is in fenced pasture land ready for your cattle operation. Little Reed Creek runs through the center of the property, providing water for your herd and the wildlife, with wild turkeys and deer in abundance. Call Brett today to schedule your private showing!