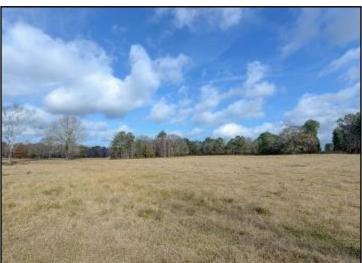

## DIVERSE RECREATIONAL TRACT

103± ACRES IN LAUDERDALE COUNTY, MS

**\$535,000** 

Look at this rare property in Lauderdale County, MS, located just north of Meridian! Property in this area doesn't come up for sale too often, and this 103+/- acre tract boasts 1,800 feet of road frontage on highway 45 north. There are about 30+/- acres of merchantable timber on the southeast end of the property, and the remaining portion is in fenced pasture land ready for your cattle operation. Little Reed Creek runs through the center of the property, providing water for your herd and the wildlife, with wild turkeys and deer in abundance. Call Brett today to schedule your private showing!