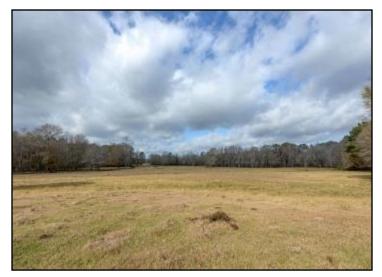

## DIVERSE RECREATIONAL TRACT

103± ACRES IN LAUDERDALE COUNTY, MS

**\$535,000** 

Look at this rare property in Lauderdale County, MS, located just north of Meridian! Property in this area doesn't come up for sale too often, and this 103+/- acre tract boasts 1,800 feet of road frontage on highway 45 north. There are about 30+/- acres of merchantable timber on the southeast end of the property, and the remaining portion is in fenced pasture land ready for your cattle operation. Little Reed Creek runs through the center of the property, providing water for your herd and the wildlife, with wild turkeys and deer in abundance. Call Brett today to schedule your private showing!