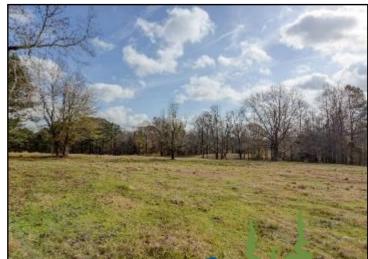

## DIVERSE RECREATIONAL TRACT

103± ACRES IN LAUDERDALE COUNTY, MS

**\$535,000** 

Look at this rare property in Lauderdale County, MS, located just north of Meridian! Property in this area doesn't come up for sale too often, and this 103+/- acre tract boasts 1,800 feet of road frontage on highway 45 north. There are about 30+/- acres of merchantable timber on the southeast end of the property, and the remaining portion is in fenced pasture land ready for your cattle operation. Little Reed Creek runs through the center of the property, providing water for your herd and the wildlife, with wild turkeys and deer in abundance. Call Brett today to schedule your private showing!