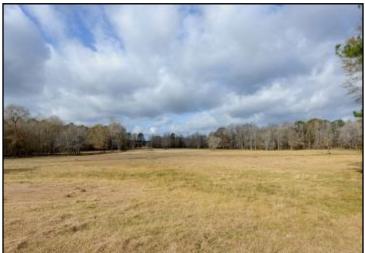

## DIVERSE RECREATIONAL TRACT

103± ACRES IN LAUDERDALE COUNTY, MS

**\$535,000** 

Look at this rare property in Lauderdale County, MS, located just north of Meridian! Property in this area doesn't come up for sale too often, and this 103+/- acre tract boasts 1,800 feet of road frontage on highway 45 north. There are about 30+/- acres of merchantable timber on the southeast end of the property, and the remaining portion is in fenced pasture land ready for your cattle operation. Little Reed Creek runs through the center of the property, providing water for your herd and the wildlife, with wild turkeys and deer in abundance. Call Brett today to schedule your private showing!