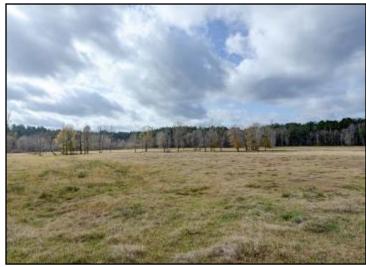

## DIVERSE RECREATIONAL TRACT

103± ACRES IN LAUDERDALE COUNTY, MS

**\$535,000** 

Look at this rare property in Lauderdale County, MS, located just north of Meridian! Property in this area doesn't come up for sale too often, and this 103+/- acre tract boasts 1,800 feet of road frontage on highway 45 north. There are about 30+/- acres of merchantable timber on the southeast end of the property, and the remaining portion is in fenced pasture land ready for your cattle operation. Little Reed Creek runs through the center of the property, providing water for your herd and the wildlife, with wild turkeys and deer in abundance. Call Brett today to schedule your private showing!