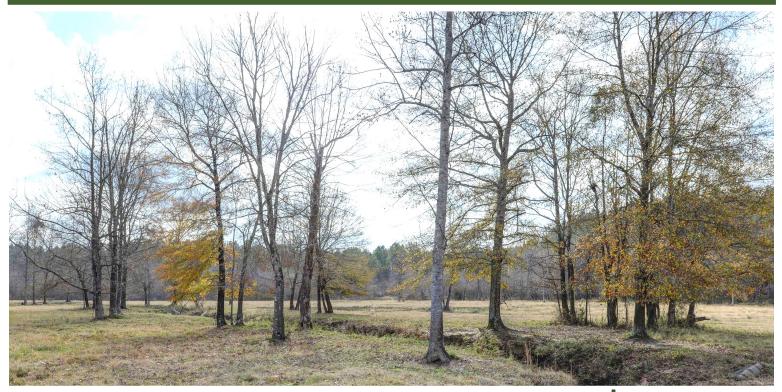

## DIVERSE RECREATIONAL TRACT

103± ACRES IN LAUDERDALE COUNTY, MS

**\$535,000** 

Look at this rare property in Lauderdale County, MS, located just north of Meridian! Property in this area doesn't come up for sale too often, and this 103+/- acre tract boasts 1,800 feet of road frontage on highway 45 north. There are about 30+/- acres of merchantable timber on the southeast end of the property, and the remaining portion is in fenced pasture land ready for your cattle operation. Little Reed Creek runs through the center of the property, providing water for your herd and the wildlife, with wild turkeys and deer in abundance. Call Brett today to schedule your private showing!