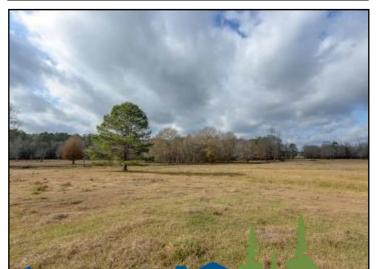

## DIVERSE RECREATIONAL TRACT

103± ACRES IN LAUDERDALE COUNTY, MS

**\$535,000** 

Look at this rare property in Lauderdale County, MS, located just north of Meridian! Property in this area doesn't come up for sale too often, and this 103+/- acre tract boasts 1,800 feet of road frontage on highway 45 north. There are about 30+/- acres of merchantable timber on the southeast end of the property, and the remaining portion is in fenced pasture land ready for your cattle operation. Little Reed Creek runs through the center of the property, providing water for your herd and the wildlife, with wild turkeys and deer in abundance. Call Brett today to schedule your private showing!