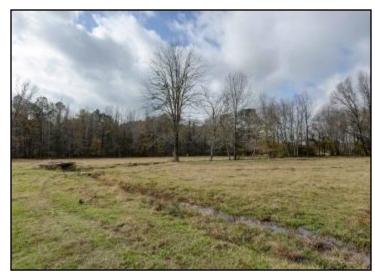

## DIVERSE RECREATIONAL TRACT

103± ACRES IN LAUDERDALE COUNTY, MS

**\$535,000** 

Look at this rare property in Lauderdale County, MS, located just north of Meridian! Property in this area doesn't come up for sale too often, and this 103+/- acre tract boasts 1,800 feet of road frontage on highway 45 north. There are about 30+/- acres of merchantable timber on the southeast end of the property, and the remaining portion is in fenced pasture land ready for your cattle operation. Little Reed Creek runs through the center of the property, providing water for your herd and the wildlife, with wild turkeys and deer in abundance. Call Brett today to schedule your private showing!