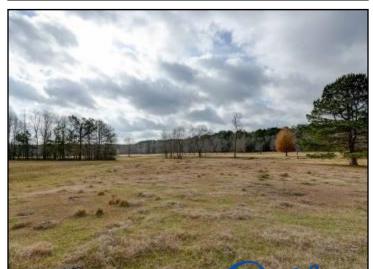

## DIVERSE RECREATIONAL TRACT

103± ACRES IN LAUDERDALE COUNTY, MS

**\$535,000** 

Look at this rare property in Lauderdale County, MS, located just north of Meridian! Property in this area doesn't come up for sale too often, and this 103+/- acre tract boasts 1,800 feet of road frontage on highway 45 north. There are about 30+/- acres of merchantable timber on the southeast end of the property, and the remaining portion is in fenced pasture land ready for your cattle operation. Little Reed Creek runs through the center of the property, providing water for your herd and the wildlife, with wild turkeys and deer in abundance. Call Brett today to schedule your private showing!