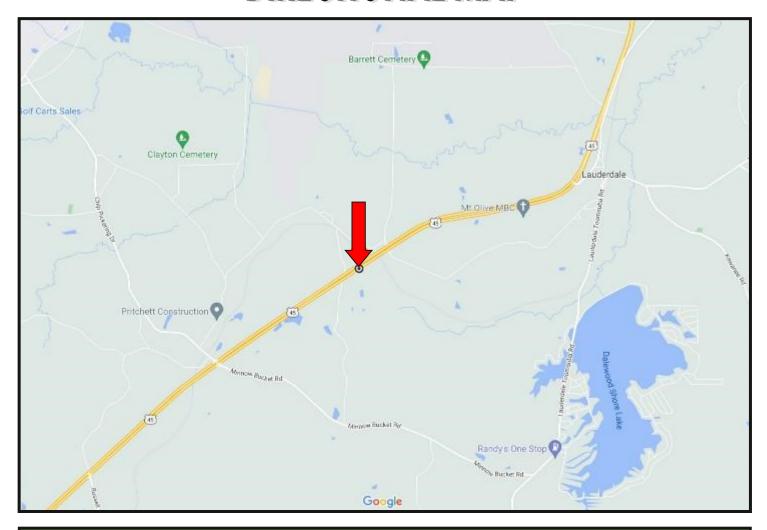

# **DIRECTIONAL MAP**

<u>DIRECTIONS FROM HWY 45 AND I-20 IN MERIDIAN, MS</u>: Take exit 157B towards Macon. Merge onto Hwy 45 and travel 10.8 miles. The property will be on your right.

<u>GOOGLE MAP LINK</u>