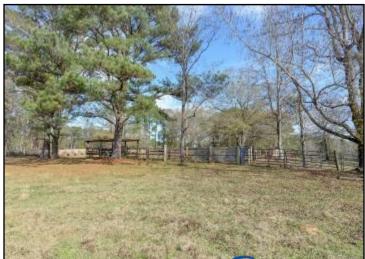

## DIVERSE RECREATIONAL TRACT

103± ACRES IN LAUDERDALE COUNTY, MS

**\$535,000** 

Look at this rare property in Lauderdale County, MS, located just north of Meridian! Property in this area doesn't come up for sale too often, and this 103+/- acre tract boasts 1,800 feet of road frontage on highway 45 north. There are about 30+/- acres of merchantable timber on the southeast end of the property, and the remaining portion is in fenced pasture land ready for your cattle operation. Little Reed Creek runs through the center of the property, providing water for your herd and the wildlife, with wild turkeys and deer in abundance. Call Brett today to schedule your private showing!