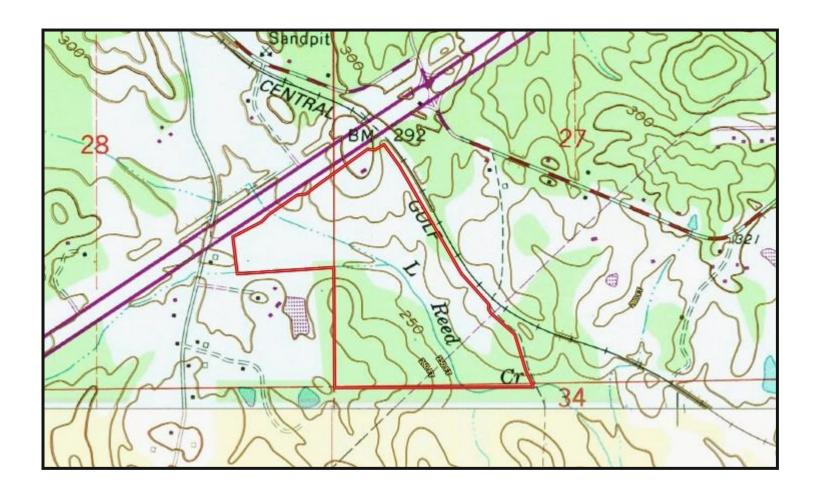

## TOPO MAP

## DIVERSE RECREATIONAL TRACT

103± ACRES IN LAUDERDALE COUNTY, MS

**\$535,000** 

Look at this rare property in Lauderdale County, MS, located just north of Meridian! Property in this area doesn't come up for sale too often, and this 103+/- acre tract boasts 1,800 feet of road frontage on highway 45 north. There are about 30+/- acres of merchantable timber on the southeast end of the property, and the remaining portion is in fenced pasture land ready for your cattle operation. Little Reed Creek runs through the center of the property, providing water for your herd and the wildlife, with wild turkeys and deer in abundance. Call Brett today to schedule your private showing!