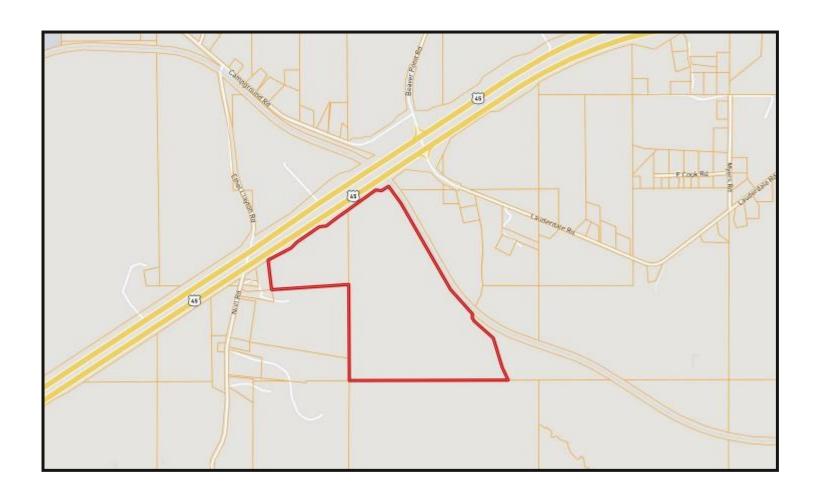

## **OWNERSHIP MAP**

# **DIRECTIONAL MAP**

<u>DIRECTIONS FROM HWY 45 AND I-20 IN MERIDIAN, MS</u>: Take exit 157B towards Macon. Merge onto Hwy 45 and travel 10.8 miles. The property will be on your right.

<u>GOOGLE MAP LINK</u>