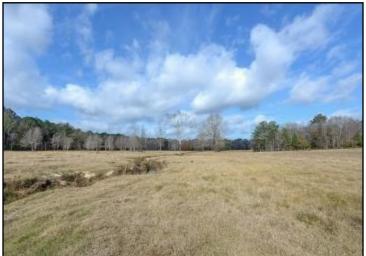

## DIVERSE RECREATIONAL TRACT

103± ACRES IN LAUDERDALE COUNTY, MS

**\$535,000** 

Look at this rare property in Lauderdale County, MS, located just north of Meridian! Property in this area doesn't come up for sale too often, and this 103+/- acre tract boasts 1,800 feet of road frontage on highway 45 north. There are about 30+/- acres of merchantable timber on the southeast end of the property, and the remaining portion is in fenced pasture land ready for your cattle operation. Little Reed Creek runs through the center of the property, providing water for your herd and the wildlife, with wild turkeys and deer in abundance. Call Brett today to schedule your private showing!