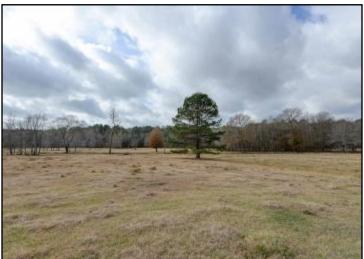

## DIVERSE RECREATIONAL TRACT

103± ACRES IN LAUDERDALE COUNTY, MS

**\$535,000** 

Look at this rare property in Lauderdale County, MS, located just north of Meridian! Property in this area doesn't come up for sale too often, and this 103+/- acre tract boasts 1,800 feet of road frontage on highway 45 north. There are about 30+/- acres of merchantable timber on the southeast end of the property, and the remaining portion is in fenced pasture land ready for your cattle operation. Little Reed Creek runs through the center of the property, providing water for your herd and the wildlife, with wild turkeys and deer in abundance. Call Brett today to schedule your private showing!