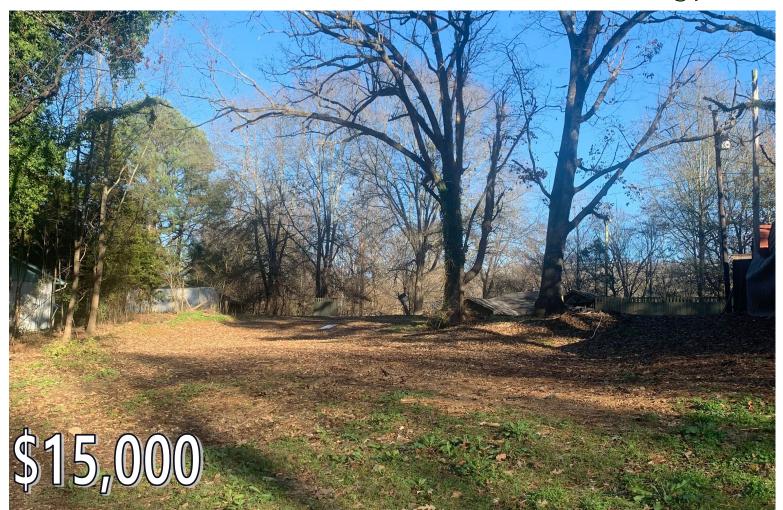

#### 0.3± Cabin Site in Yalobusha County, MS

Have you been searching for a place to build a cabin that's close to a lake? How about three lakes? Welcome to your new cabin site located in Yalobusha County, MS. This 0.3± acre lot is situated 5 minutes east of Enid Lake, 30 minutes north of Grenada Lake, and 27 minutes south of Sardis Lake, making this the perfect spot to stay for a weekend fishing trip. The property has been cleared, and features an already installed water supply. Utilities are available from the road. Call Kadero Edley today for your private showing!