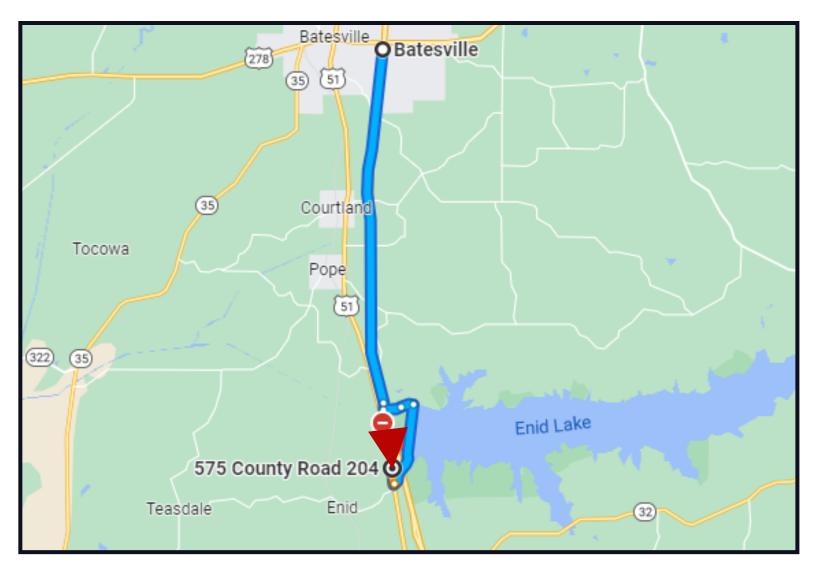

### Directional Map

<u>Directions from I-55 south in Batesville, MS</u>: Travel south on I-55 south for 10.2 miles. Turn right onto exit 233 toward Enid for 0.2 miles. Turn left onto Pope Rd for 0.5 miles. Continue onto County Rd 36 for 0.3 miles. Turn right onto Enid Dam Rd/Pope Rd for 2.4 miles. Turn right onto US-51 north for 0.5 miles and the property will be on your right.