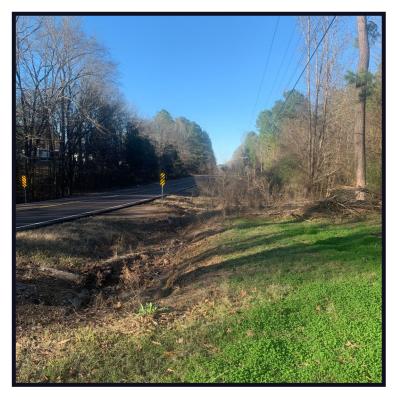

#### 0.3± Cabin Site in Yalobusha County, MS

Have you been searching for a place to build a cabin that's close to a lake? How about three lakes? Welcome to your new cabin site located in Yalobusha County, MS. This 0.3± acre lot is situated 5 minutes east of Enid Lake, 30 minutes north of Grenada Lake, and 27 minutes south of Sardis Lake, making this the perfect spot to stay for a weekend fishing trip. The property has been cleared, and features an already installed water supply. Utilities are available from the road. Call Kadero Edley today for your private showing!

### Directional Map

<u>Directions from I-55 south in Batesville, MS</u>: Travel south on I-55 south for 10.2 miles. Turn right onto exit 233 toward Enid for 0.2 miles. Turn left onto Pope Rd for 0.5 miles. Continue onto County Rd 36 for 0.3 miles. Turn right onto Enid Dam Rd/Pope Rd for 2.4 miles. Turn right onto US-51 north for 0.5 miles and the property will be on your right.