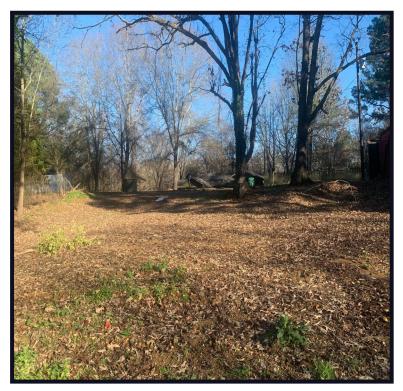

#### 0.3± Cabin Site in Yalobusha County, MS

Have you been searching for a place to build a cabin that's close to a lake? How about three lakes? Welcome to your new cabin site located in Yalobusha County, MS. This 0.3± acre lot is situated 5 minutes east of Enid Lake, 30 minutes north of Grenada Lake, and 27 minutes south of Sardis Lake, making this the perfect spot to stay for a weekend fishing trip. The property has been cleared, and features an already installed water supply. Utilities are available from the road. Call Kadero Edley today for your private showing!