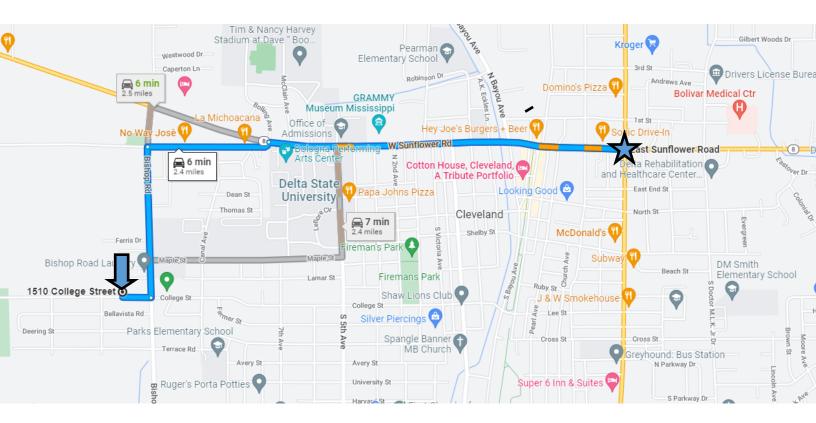

# **Google Map Directions**

Directions from the intersection of Hwy 8 W/ E Sunflower Road in Cleveland, MS: Travel west on Hwy 8 W/ E Sunflower Road toward N Chrisman Ave for 1.3 miles. Turn left onto W Sunflower Road and travel for .3 of a mile. Turn left onto Bishop Road and continue on for .4 of a mile. Turn right onto College Street and the house will be on your right in.1 of a mile.

**Google Map Directions** 

Call me today!

ANTHONY STEEN, REALTOR® Anthony@TomSmithLand.com 662.441.2500 office | 662.645.5151 cell

TomSmithLandandHomes.com