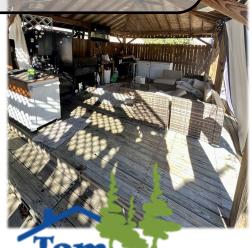

**Bolivar County** 

\$282,500 Call me today!

ell **Tomsth** LANDANI HOMES Expect More. Get More.

TomSmithLandandHomes.com

The Details

Welcome to 1510 College Street Cleveland, MS. This wonderful 4 bedroom 3 bathroom house is located in Bolivar County within walking distance to Bear Pen Park. This 2,221 sqft house has been renovated. The home also features a 2 year old—30 year architectural roof, mosquitos spray system, security cameras, and a shed with utilities. 1510 College Street is the perfect house for entertaining. Out back you will find a large swimming pool perfect for families with children to cool off during the hot summer days. There is also plenty of space for family get togethers and grilling. The covered outdoor space is a nice spot to relax out of the hot summer sun. This house is conveniently located just a few minutes from