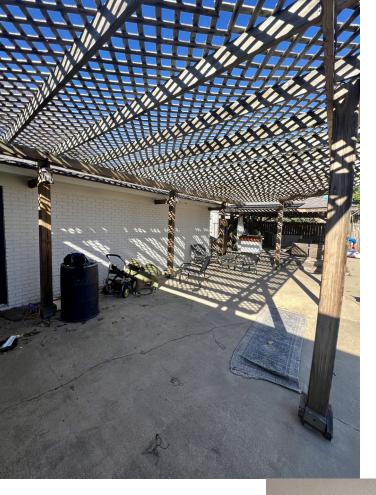

**Bolivar County** 

\$282,500 Call me today!

ell **Tomsth** LANDANI HOMES Expect More. Get More.

TomSmithLandandHomes.com

The Details

Welcome to 1510 College Street Cleveland, MS. This wonderful 4 bedroom 3 bathroom house is located in Bolivar County within walking distance to Bear Pen Park. This 2,221 sqft house has been renovated. The home also features a 2 year old—30 year architectural roof, mosquitos spray system, security cameras, and a shed with utilities. 1510 College Street is the perfect house for entertaining. Out back you will find a large swimming pool perfect for families with children to cool off during the hot summer days. There is also plenty of space for family get togethers and grilling. The covered outdoor space is a nice spot to relax out of the hot summer sun. This house is conveniently located just a few minutes from