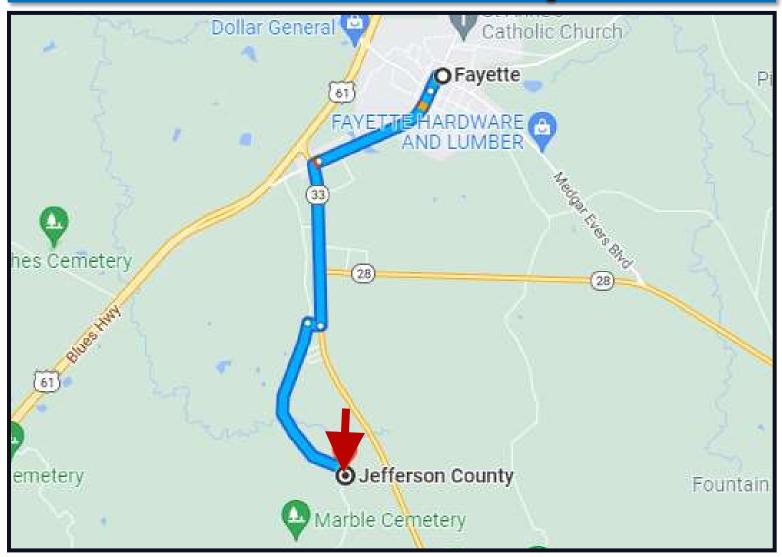

### Directional Map

<u>Directions from Main Street in Fayette, MS</u>: Travel south on Main Street for 0.2 miles. Turn left onto MS-33 south for 1.2 miles. Turn right onto Trudy Rd for 495 ft. Turn left onto McNair Rd for 1.3 miles and the property will be on your left.

#### **Google Maps Link**