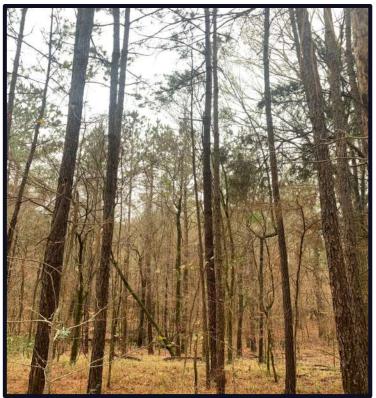

## 28.37± Acre Hunting Tract in Jefferson County, MS

Have you been searching for a hunting tract that produces deer and turkey? Welcome to your new 28.37± surveyed acre hunting tract in Jefferson County, MS. This 28.37± acre tract is situated 10 minutes south of Fayette, MS. As you enter the property, you will notice the established road system making for easy access. The timber makeup is a mixture of scattered hardwoods and pines. Hughes creek runs along the property's northern boundary, providing a great water supply for the local wildlife habitat. Deer and turkey signs were noted on the initial inspection, and the property features a good-sized food plot location. There is county road frontage, and utilities are available from the road. Call Kadero Edley today for your private showing!