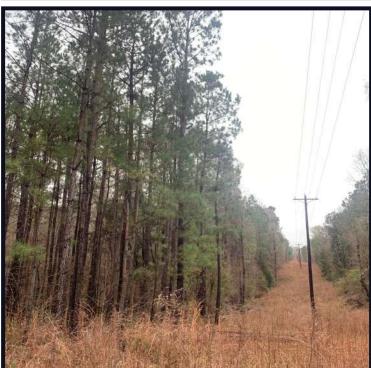

## 28.37± Acre Hunting Tract in Jefferson County, MS

Have you been searching for a hunting tract that produces deer and turkey? Welcome to your new 28.37± surveyed acre hunting tract in Jefferson County, MS. This 28.37± acre tract is situated 10 minutes south of Fayette, MS. As you enter the property, you will notice the established road system making for easy access. The timber makeup is a mixture of scattered hardwoods and pines. Hughes creek runs along the property's northern boundary, providing a great water supply for the local wildlife habitat. Deer and turkey signs were noted on the initial inspection, and the property features a good-sized food plot location. There is county road frontage, and utilities are available from the road. Call Kadero Edley today for your private showing!