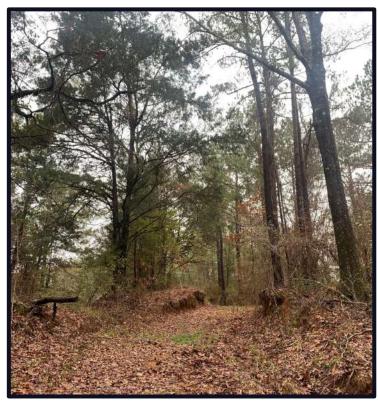

## 28.37± Acre Hunting Tract in Jefferson County, MS

Have you been searching for a hunting tract that produces deer and turkey? Welcome to your new 28.37± surveyed acre hunting tract in Jefferson County, MS. This 28.37± acre tract is situated 10 minutes south of Fayette, MS. As you enter the property, you will notice the established road system making for easy access. The timber makeup is a mixture of scattered hardwoods and pines. Hughes creek runs along the property's northern boundary, providing a great water supply for the local wildlife habitat. Deer and turkey signs were noted on the initial inspection, and the property features a good-sized food plot location. There is county road frontage, and utilities are available from the road. Call Kadero Edley today for your private showing!