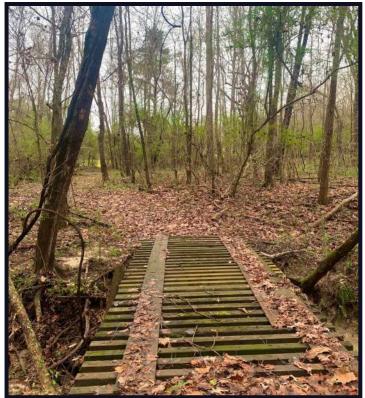

## 28.37± Acre Hunting Tract in Jefferson County, MS

Have you been searching for a hunting tract that produces deer and turkey? Welcome to your new 28.37± surveyed acre hunting tract in Jefferson County, MS. This 28.37± acre tract is situated 10 minutes south of Fayette, MS. As you enter the property, you will notice the established road system making for easy access. The timber makeup is a mixture of scattered hardwoods and pines. Hughes creek runs along the property's northern boundary, providing a great water supply for the local wildlife habitat. Deer and turkey signs were noted on the initial inspection, and the property features a good-sized food plot location. There is county road frontage, and utilities are available from the road. Call Kadero Edley today for your private showing!