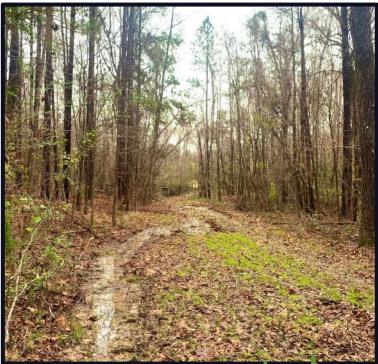

## 28.37± Acre Hunting Tract in Jefferson County, MS

Have you been searching for a hunting tract that produces deer and turkey? Welcome to your new 28.37± surveyed acre hunting tract in Jefferson County, MS. This 28.37± acre tract is situated 10 minutes south of Fayette, MS. As you enter the property, you will notice the established road system making for easy access. The timber makeup is a mixture of scattered hardwoods and pines. Hughes creek runs along the property's northern boundary, providing a great water supply for the local wildlife habitat. Deer and turkey signs were noted on the initial inspection, and the property features a good-sized food plot location. There is county road frontage, and utilities are available from the road. Call Kadero Edley today for your private showing!