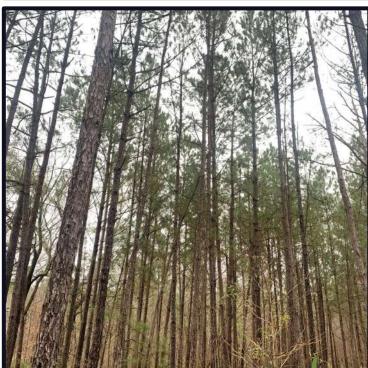

## 28.37± Acre Hunting Tract in Jefferson County, MS

Have you been searching for a hunting tract that produces deer and turkey? Welcome to your new 28.37± surveyed acre hunting tract in Jefferson County, MS. This 28.37± acre tract is situated 10 minutes south of Fayette, MS. As you enter the property, you will notice the established road system making for easy access. The timber makeup is a mixture of scattered hardwoods and pines. Hughes creek runs along the property's northern boundary, providing a great water supply for the local wildlife habitat. Deer and turkey signs were noted on the initial inspection, and the property features a good-sized food plot location. There is county road frontage, and utilities are available from the road. Call Kadero Edley today for your private showing!