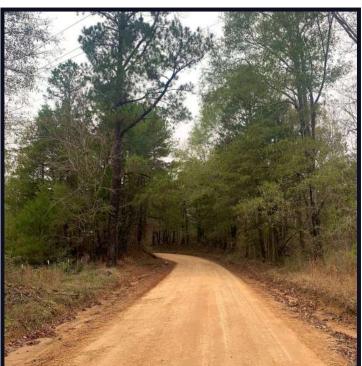

## 28.37± Acre Hunting Tract in Jefferson County, MS

Have you been searching for a hunting tract that produces deer and turkey? Welcome to your new 28.37± surveyed acre hunting tract in Jefferson County, MS. This 28.37± acre tract is situated 10 minutes south of Fayette, MS. As you enter the property, you will notice the established road system making for easy access. The timber makeup is a mixture of scattered hardwoods and pines. Hughes creek runs along the property's northern boundary, providing a great water supply for the local wildlife habitat. Deer and turkey signs were noted on the initial inspection, and the property features a good-sized food plot location. There is county road frontage, and utilities are available from the road. Call Kadero Edley today for your private showing!

### Directional Map

<u>Directions from Main Street in Fayette, MS</u>: Travel south on Main Street for 0.2 miles. Turn left onto MS-33 south for 1.2 miles. Turn right onto Trudy Rd for 495 ft. Turn left onto McNair Rd for 1.3 miles and the property will be on your left.