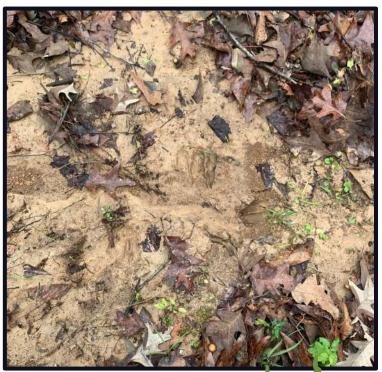

## 28.37± Acre Hunting Tract in Jefferson County, MS

Have you been searching for a hunting tract that produces deer and turkey? Welcome to your new 28.37± surveyed acre hunting tract in Jefferson County, MS. This 28.37± acre tract is situated 10 minutes south of Fayette, MS. As you enter the property, you will notice the established road system making for easy access. The timber makeup is a mixture of scattered hardwoods and pines. Hughes creek runs along the property's northern boundary, providing a great water supply for the local wildlife habitat. Deer and turkey signs were noted on the initial inspection, and the property features a good-sized food plot location. There is county road frontage, and utilities are available from the road. Call Kadero Edley today for your private showing!