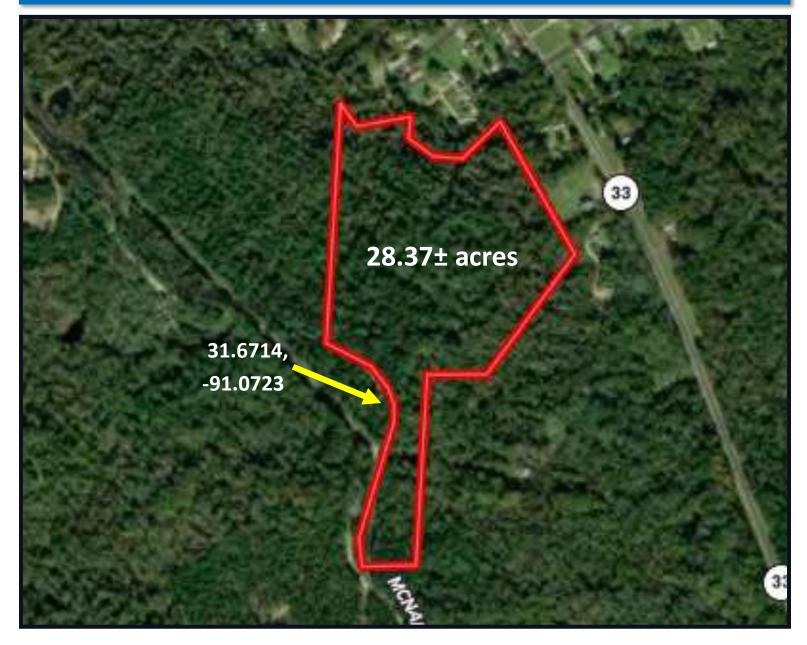

## 28.37± Acre Hunting Tract in Jefferson County, MS

Have you been searching for a hunting tract that produces deer and turkey? Welcome to your new 28.37± surveyed acre hunting tract in Jefferson County, MS. This 28.37± acre tract is situated 10 minutes south of Fayette, MS. As you enter the property, you will notice the established road system making for easy access. The timber makeup is a mixture of scattered hardwoods and pines. Hughes creek runs along the property's northern boundary, providing a great water supply for the local wildlife habitat. Deer and turkey signs were noted on the initial inspection, and the property features a good-sized food plot location. There is county road frontage, and utilities are available from the road. Call Kadero Edley today for your private showing!

### Aerial Map

**Click Here for Interactive Map** 

**KADERO EDLEY, REALTOR®**Kadero@TomSmithLand.com
601.898.2772 office | 601.488.7000 cell