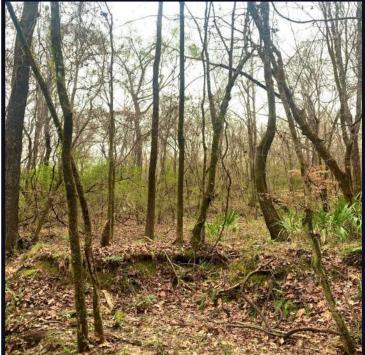

## 28.37± Acre Hunting Tract in Jefferson County, MS

Have you been searching for a hunting tract that produces deer and turkey? Welcome to your new 28.37± surveyed acre hunting tract in Jefferson County, MS. This 28.37± acre tract is situated 10 minutes south of Fayette, MS. As you enter the property, you will notice the established road system making for easy access. The timber makeup is a mixture of scattered hardwoods and pines. Hughes creek runs along the property's northern boundary, providing a great water supply for the local wildlife habitat. Deer and turkey signs were noted on the initial inspection, and the property features a good-sized food plot location. There is county road frontage, and utilities are available from the road. Call Kadero Edley today for your private showing!