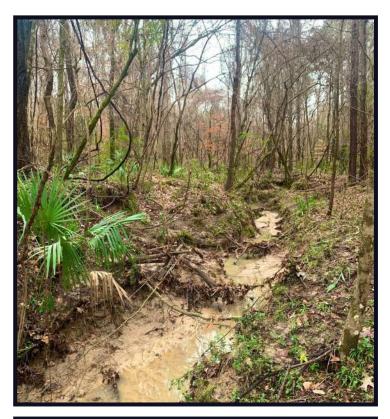

## 28.37± Acre Hunting Tract in Jefferson County, MS

Have you been searching for a hunting tract that produces deer and turkey? Welcome to your new 28.37± surveyed acre hunting tract in Jefferson County, MS. This 28.37± acre tract is situated 10 minutes south of Fayette, MS. As you enter the property, you will notice the established road system making for easy access. The timber makeup is a mixture of scattered hardwoods and pines. Hughes creek runs along the property's northern boundary, providing a great water supply for the local wildlife habitat. Deer and turkey signs were noted on the initial inspection, and the property features a good-sized food plot location. There is county road frontage, and utilities are available from the road. Call Kadero Edley today for your private showing!