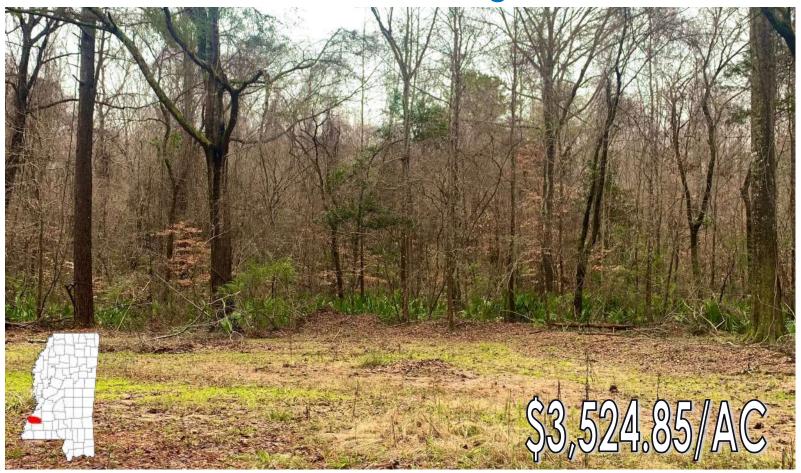

## 28.37± Acre Hunting Tract in Jefferson County, MS

Have you been searching for a hunting tract that produces deer and turkey? Welcome to your new 28.37± surveyed acre hunting tract in Jefferson County, MS. This 28.37± acre tract is situated 10 minutes south of Fayette, MS. As you enter the property, you will notice the established road system making for easy access. The timber makeup is a mixture of scattered hardwoods and pines. Hughes creek runs along the property's northern boundary, providing a great water supply for the local wildlife habitat. Deer and turkey signs were noted on the initial inspection, and the property features a good-sized food plot location. There is county road frontage, and utilities are available from the road. Call Kadero Edley today for your private showing!