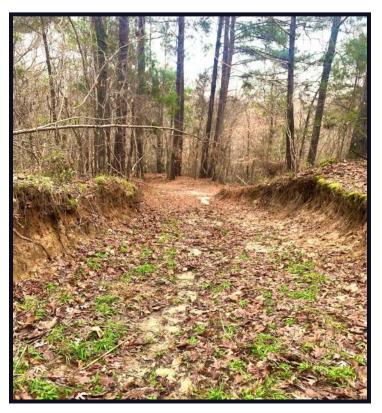

## 28.37± Acre Hunting Tract in Jefferson County, MS

Have you been searching for a hunting tract that produces deer and turkey? Welcome to your new 28.37± surveyed acre hunting tract in Jefferson County, MS. This 28.37± acre tract is situated 10 minutes south of Fayette, MS. As you enter the property, you will notice the established road system making for easy access. The timber makeup is a mixture of scattered hardwoods and pines. Hughes creek runs along the property's northern boundary, providing a great water supply for the local wildlife habitat. Deer and turkey signs were noted on the initial inspection, and the property features a good-sized food plot location. There is county road frontage, and utilities are available from the road. Call Kadero Edley today for your private showing!