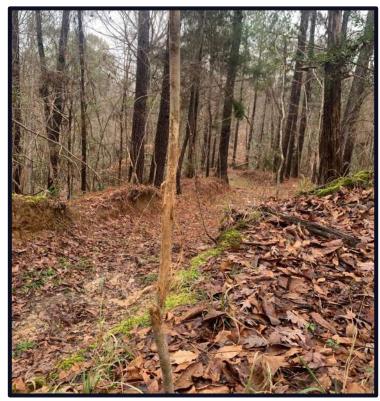

## 28.37± Acre Hunting Tract in Jefferson County, MS

Have you been searching for a hunting tract that produces deer and turkey? Welcome to your new 28.37± surveyed acre hunting tract in Jefferson County, MS. This 28.37± acre tract is situated 10 minutes south of Fayette, MS. As you enter the property, you will notice the established road system making for easy access. The timber makeup is a mixture of scattered hardwoods and pines. Hughes creek runs along the property's northern boundary, providing a great water supply for the local wildlife habitat. Deer and turkey signs were noted on the initial inspection, and the property features a good-sized food plot location. There is county road frontage, and utilities are available from the road. Call Kadero Edley today for your private showing!