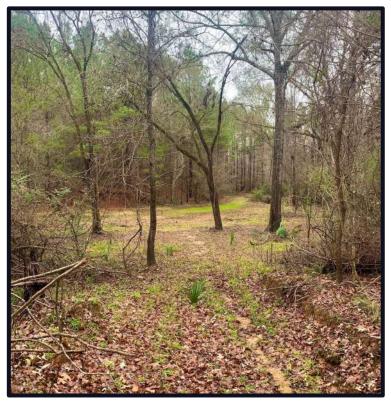

## 28.37± Acre Hunting Tract in Jefferson County, MS

Have you been searching for a hunting tract that produces deer and turkey? Welcome to your new 28.37± surveyed acre hunting tract in Jefferson County, MS. This 28.37± acre tract is situated 10 minutes south of Fayette, MS. As you enter the property, you will notice the established road system making for easy access. The timber makeup is a mixture of scattered hardwoods and pines. Hughes creek runs along the property's northern boundary, providing a great water supply for the local wildlife habitat. Deer and turkey signs were noted on the initial inspection, and the property features a good-sized food plot location. There is county road frontage, and utilities are available from the road. Call Kadero Edley today for your private showing!