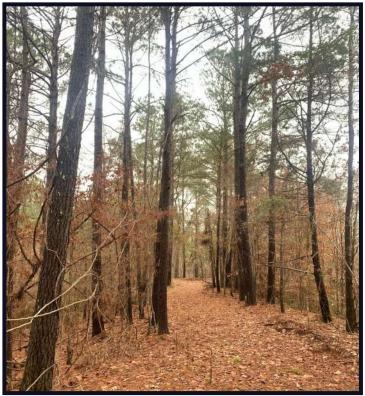

## 28.37± Acre Hunting Tract in Jefferson County, MS

Have you been searching for a hunting tract that produces deer and turkey? Welcome to your new 28.37± surveyed acre hunting tract in Jefferson County, MS. This 28.37± acre tract is situated 10 minutes south of Fayette, MS. As you enter the property, you will notice the established road system making for easy access. The timber makeup is a mixture of scattered hardwoods and pines. Hughes creek runs along the property's northern boundary, providing a great water supply for the local wildlife habitat. Deer and turkey signs were noted on the initial inspection, and the property features a good-sized food plot location. There is county road frontage, and utilities are available from the road. Call Kadero Edley today for your private showing!