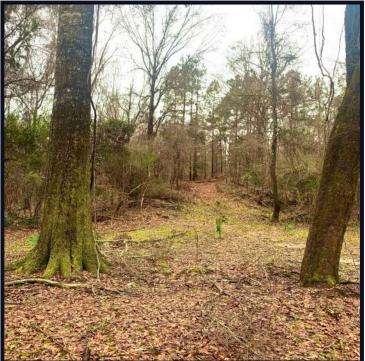

## 28.37± Acre Hunting Tract in Jefferson County, MS

Have you been searching for a hunting tract that produces deer and turkey? Welcome to your new 28.37± surveyed acre hunting tract in Jefferson County, MS. This 28.37± acre tract is situated 10 minutes south of Fayette, MS. As you enter the property, you will notice the established road system making for easy access. The timber makeup is a mixture of scattered hardwoods and pines. Hughes creek runs along the property's northern boundary, providing a great water supply for the local wildlife habitat. Deer and turkey signs were noted on the initial inspection, and the property features a good-sized food plot location. There is county road frontage, and utilities are available from the road. Call Kadero Edley today for your private showing!