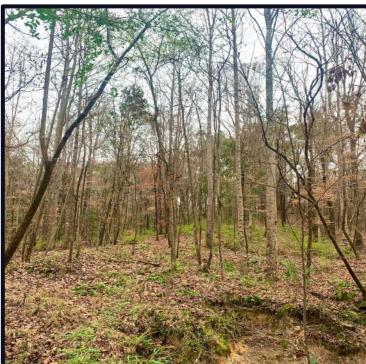

## 28.37± Acre Hunting Tract in Jefferson County, MS

Have you been searching for a hunting tract that produces deer and turkey? Welcome to your new 28.37± surveyed acre hunting tract in Jefferson County, MS. This 28.37± acre tract is situated 10 minutes south of Fayette, MS. As you enter the property, you will notice the established road system making for easy access. The timber makeup is a mixture of scattered hardwoods and pines. Hughes creek runs along the property's northern boundary, providing a great water supply for the local wildlife habitat. Deer and turkey signs were noted on the initial inspection, and the property features a good-sized food plot location. There is county road frontage, and utilities are available from the road. Call Kadero Edley today for your private showing!