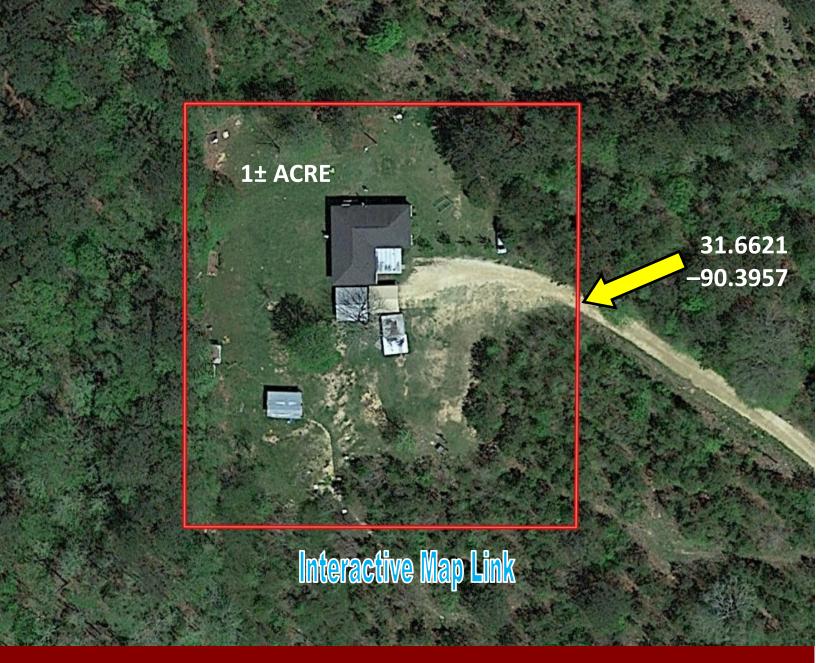

# **Aerial Map**

Call me today!

LändRepor 2011-2022

BEST

TomSmithLandandHomes.com

# 2521 Furrs Mill Dr NE, Wesson, MS

Are you ready to live the country life? This four bedroom, two bath 2,000± sq.ft. home is situated on 1± acre in Wesson, Lincoln County, MS, at the end of a long driveway with plenty of privacy. The living room, kitchen, and dining room have an open concept, with an office off the main bedroom. In addition, the home features a deck/front porch and sheds and a pole barn to provide plenty of outside storage. But do not wait; this home in Enterprise School District will not last long. Call Nicole Newell, Office# 601-990-5070, Cell# 601-754-3766, for a private showing today!