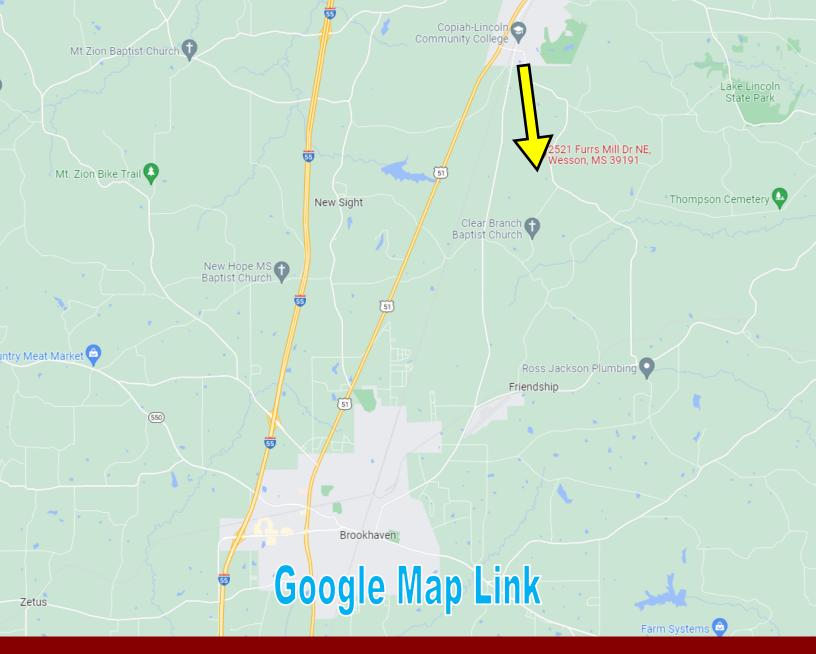

## **Directional Map**

<u>Directions from US-51 and Brookway Blvd in Brookhaven, MS:</u> Travel north on US-51 N, in 8.2 miles, turn right onto Lester R Furr Dr, in .4 miles, turn right onto Mission Hill Rd NE, in 1.2 miles, continue onto Furrs Mill Dr NE, in 1.0 mile, the driveway to the property will be on the right.

<u>Directions from US-51 and Brookway Blvd in Brookhaven, MS:</u> Travel north on US-51 N, in 8.2 miles, turn right onto Lester R Furr Dr, in .4 miles, turn right onto Mission Hill Rd NE, in 1.2 miles, continue onto Furrs Mill Dr NE, in 1.0 mile, the driveway to the property will be on the right.