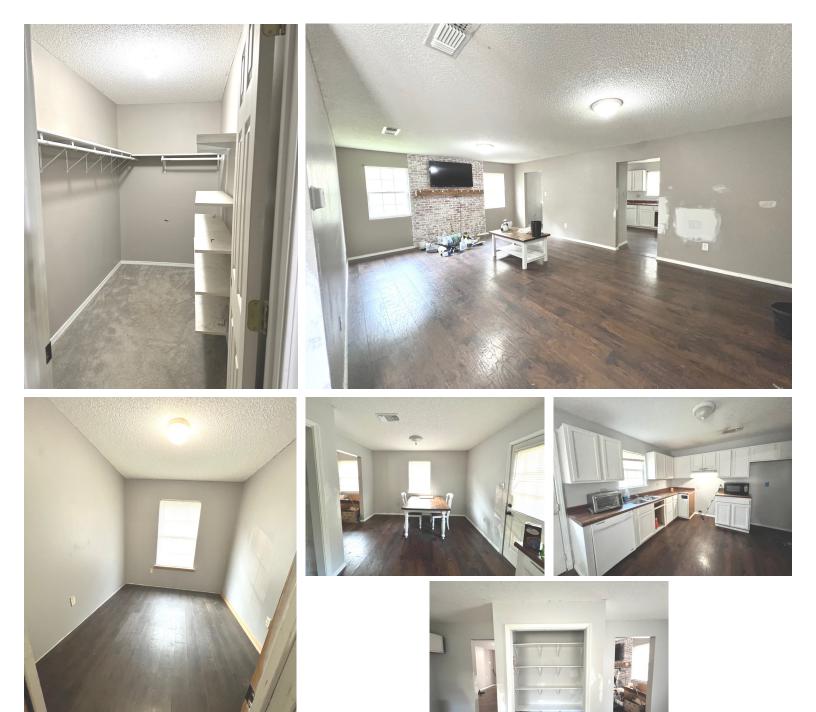

# 2521 Furrs Mill Dr NE, Wesson, MS

Are you ready to live the country life? This four bedroom, two bath 2,000± sq.ft. home is situated on 1± acre in Wesson, Lincoln County, MS, at the end of a long driveway with plenty of privacy. The living room, kitchen, and dining room have an open concept, with an office off the main bedroom. In addition, the home features a deck/front porch and sheds and a pole barn to provide plenty of outside storage. But do not wait; this home in Enterprise School District will not last long. Call Nicole Newell, Office# 601-990-5070, Cell# 601-754-3766, for a private showing today!