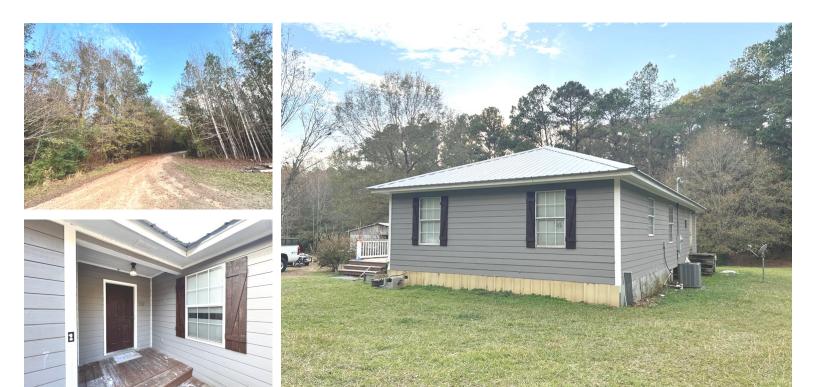

# 2521 Furrs Mill Dr NE, Wesson, MS

Are you ready to live the country life? This four bedroom, two bath 2,000± sq.ft. home is situated on 1± acre in Wesson, Lincoln County, MS, at the end of a long driveway with plenty of privacy. The living room, kitchen, and dining room have an open concept, with an office off the main bedroom. In addition, the home features a deck/front porch and sheds and a pole barn to provide plenty of outside storage. But do not wait; this home in Enterprise School District will not last long. Call Nicole Newell, Office# 601-990-5070, Cell# 601-754-3766, for a private showing today!