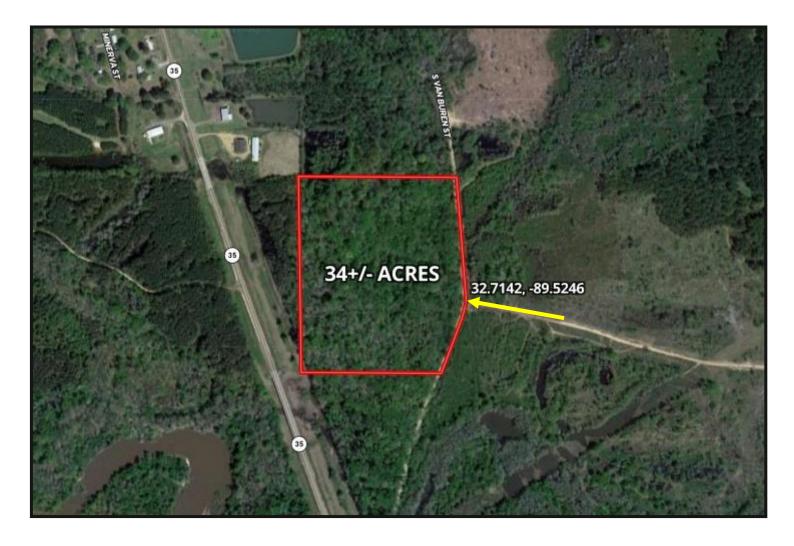

# AERIAL MAP

<u>DIRECTIONS FROM HWY 16 AND HWY 35 IN CARTHAGE, MS</u>: Travel South on Hwy 35 for 1.7 miles. Turn left on S Van Buren Street. The entrance to the property will be on your left.

**GOOGLE MAP LINK** 

Call me today! .

## DIRECTIONAL MAP

DIRECTIONS FROM HWY 16 AND HWY 35 IN CARTHAGE, MS: Travel South on Hwy 35 for 1.7 miles. Turn left on S Van Buren Street. The entrance to the property will be on your left. GOOGLE MAP LINK