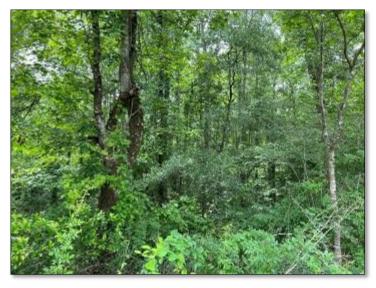

## RECREATIONAL OR INVESTMENT PROPERTY

34± ACRES IN LEAKE COUNTY, MS

Check out this great Leake County, MS, recreational or investment tract consisting of 34± acres off Highway 35 just outside the city limits of Carthage. This tract is mostly all hardwoods consisting of red oak and water oak and is located less than a quarter mile from the Pearl River. This property would make a great hunting tract, with several deer signs noted upon initial inspection. Please call Chad for your showing today!