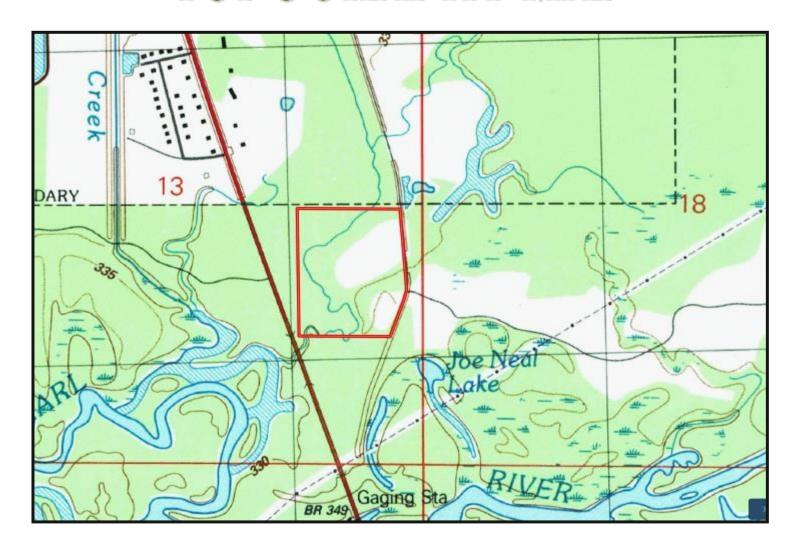

upon initial inspection. Please call Chad for your showing today!

<u>DIRECTIONS FROM HWY 16 AND HWY 35 IN CARTHAGE, MS</u>: Travel South on Hwy 35 for 1.7 miles. Turn left on S Van Buren Street. The entrance to the property will be on your left.

**GOOGLE MAP LINK** 



Call me today! .

CHAD WILSON, REALTOR® Chad@TomSmithLand.com 601.898.2772 office | 601.750.1970 cell



















## Call me today!

CHAD WILSON, REALTOR \* Chad@TomSmithLand.com 601.898.2772 office | 601.750.1970 cell





# AERIAL MAP



### Click Here for an Interactive Map



CHAD WILSON, REALTOR \* Chad@TomSmithLand.com 601.898.2772 office | 601.750.1970 cell





## OWNERSHIP MAP



## Call me today!

CHAD WILSON, REALTOR \* Chad@TomSmithLand.com 601.898.2772 office | 601.750.1970 cell





# TOPOGRAPHY MAP



## Call me today!

CHAD WILSON, REALTOR \* Chad@TomSmithLand.com 601.898.2772 office | 601.750.1970 cell





## DIRECTIONAL MAP



DIRECTIONS FROM HWY 16 AND HWY 35 IN CARTHAGE, MS: Travel South on Hwy 35 for 1.7 miles. Turn left on S Van Buren Street. The entrance to the property will be on your left. GOOGLE MAP LINK