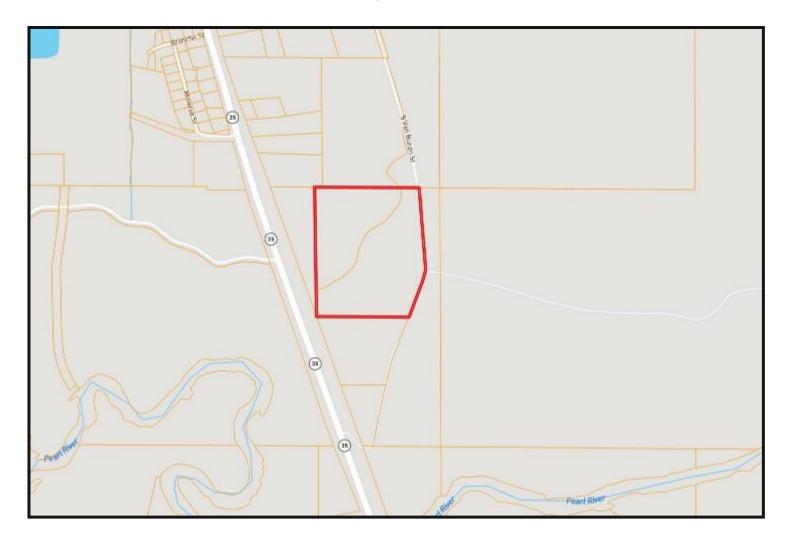

cated less than a quarter mile from the Pearl River. This property would make a great hunting tract, with several deer signs noted upon initial inspection. Please call Chad for your showing today!

<u>DIRECTIONS FROM HWY 16 AND HWY 35 IN CARTHAGE, MS</u>: Travel South on Hwy 35 for 1.7 miles. Turn left on S Van Buren Street. The entrance to the property will be on your left.

**GOOGLE MAP LINK** 



Call me today! .

CHAD WILSON, REALTOR® Chad@TomSmithLand.com 601.898.2772 office | 601.750.1970 cell



















## Call me today!

CHAD WILSON, REALTOR \* Chad@TomSmithLand.com 601.898.2772 office | 601.750.1970 cell





# AERIAL MAP



### Click Here for an Interactive Map



CHAD WILSON, REALTOR \* Chad@TomSmithLand.com 601.898.2772 office | 601.750.1970 cell





## OWNERSHIP MAP



## Call me today!

CHAD WILSON, REALTOR \* Chad@TomSmithLand.com 601.898.2772 office | 601.750.1970 cell





# TOPOGRAPHY MAP



## Call me today!

CHAD WILSON, REALTOR \* Chad@TomSmithLand.com 601.898.2772 office | 601.750.1970 cell





## DIRECTIONAL MAP



DIRECTIONS FROM HWY 16 AND HWY 35 IN CARTHAGE, MS: Travel South on Hwy 35 for 1.7 miles. Turn left on S Van Buren Street. The entrance to the property will be on your left. GOOGLE MAP LINK