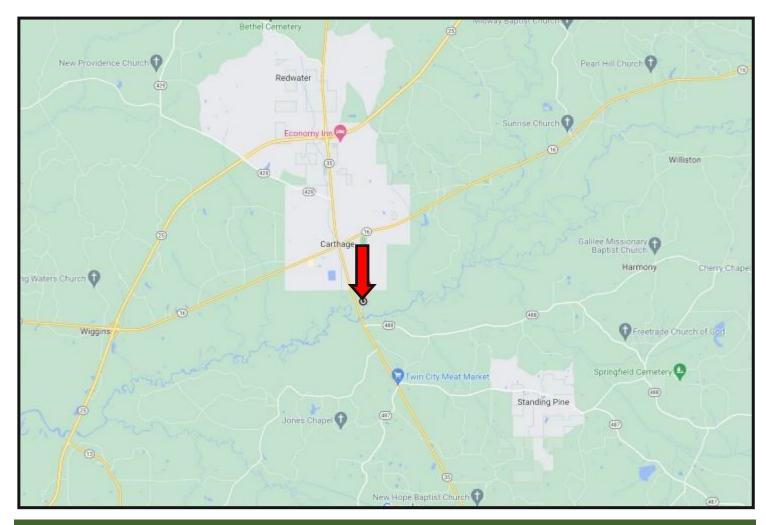

## DIRECTIONAL MAP

DIRECTIONS FROM HWY 16 AND HWY 35 IN CARTHAGE, MS: Travel South on Hwy 35 for 1.7 miles. Turn left on S Van Buren Street. The entrance to the property will be on your left. GOOGLE MAP LINK