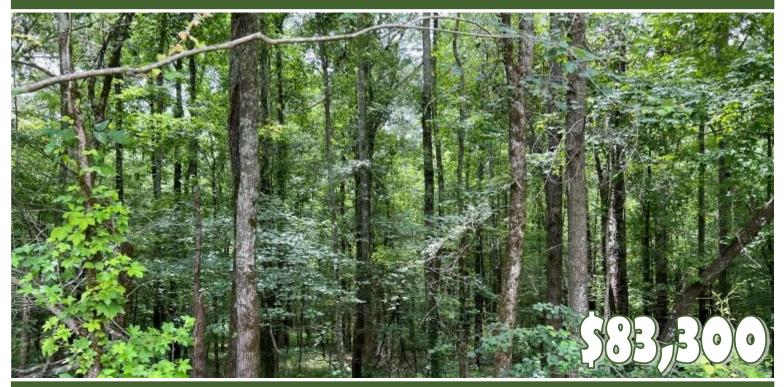

## RECREATIONAL OR INVESTMENT PROPERTY

34± ACRES IN LEAKE COUNTY, MS

Check out this great Leake County, MS, recreational or investment tract consisting of 34± acres off Highway 35 just outside the city limits of Carthage. This tract is mostly all hardwoods consisting of red oak and water oak and is located less than a quarter mile from the Pearl River. This property would make a great hunting tract, with several deer signs noted upon initial inspection. Please call Chad for your showing today!