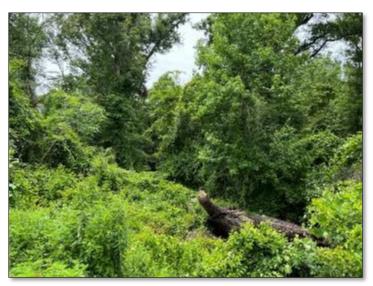

## RECREATIONAL OR INVESTMENT PROPERTY

34± ACRES IN LEAKE COUNTY, MS

Check out this great Leake County, MS, recreational or investment tract consisting of 34± acres off Highway 35 just outside the city limits of Carthage. This tract is mostly all hardwoods consisting of red oak and water oak and is located less than a quarter mile from the Pearl River. This property would make a great hunting tract, with several deer signs noted upon initial inspection. Please call Chad for your showing today!