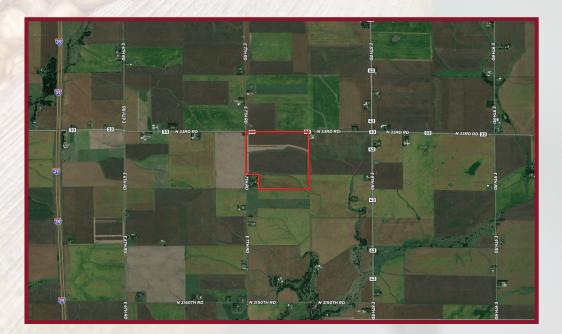

18390 S. 480 W. Phone: 219-261-2000 Remington, IN 47977 HagemanRealty.com

LOCATIONS SERVED: NORTHERN, IL • CENTRAL, IL 

Proudly Presents: LASALLE COUNTY FARM Utica, Illinois

Located 3 miles north of I-80 in Utica, IL. and 0.5 miles west of State Road 43 sits 154.31 +/- acres of Prime Illinois farmland. This property includes 143.8 +/- tillable acres with a PI score of 138.04; 5.4 CRP acres with a contract ending in 2026. Highly productive soils in a great location.

\*Additional 53.99 acres available adjoining the south end of this property.

TOTAL ACRES: 154.31 +/-TILLABLE ACRES: <u>143.8 +/-</u> **CRP ACRES: 5.4** 

**LOCATION:** Utica. IL 3 miles north of Interstate 80, near State Road 43 and N 33rd Rd

- **IMPROVEMENTS:** None
- PRICE: \$2,340,500 Price per Acre: \$15,500

**VIEW MAP** http://bit.ly/LaSalleCo151