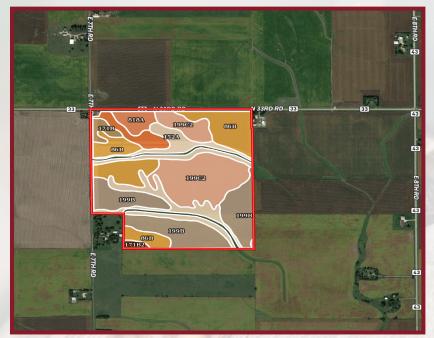

### LASALLE COUNTY FARM

Utica, Illinois

| SOIL CODE | SOIL DESCRIPTION                                  | ACRES         | %     | PI         | NCCPI | CAP  |
|-----------|---------------------------------------------------|---------------|-------|------------|-------|------|
| 199B      | Plano silt loam, 2 to 5 percent slopes            | 37.0          | 25.75 | 141        | 94    | 2e   |
| 199C2     | Plano silt loam, 5 to 10 percent slopes, eroded   | 34.11         | 23.74 | 132        | 85    | 3e   |
| 86B       | Osco silt loam, 2 to 5 percent slopes             | 31.64         | 22.02 | 138        | 94    | 2e   |
| 152A      | Drummer silty clay loam, 0 to 2 percent slopes    | 25.65         | 17.85 | 144        | 83    | 2w   |
| 171C2     | Catlin silt loam, 5 to 10 percent slopes, eroded  | 5.96          | 4.15  | 128        | 75    | 3e   |
| 818A      | Flanagan-Catlin silt loams, 0 to 3 percent slopes | 5.21          | 3.63  | 141        | 92    | 1    |
| 171B      | Catlin silt loam, 2 to 5 percent slopes           | 2.94          | 2.05  | 137        | 78    | 2e   |
| 171B2     | Catlin silt loam, 2 to 5 percent slopes, eroded   | 1.16          | 0.81  | 131        | 76    | 2e   |
| TOTALS    |                                                   | 143.6<br>7(*) | 100%  | 138.0<br>4 | 88.57 | 2.24 |