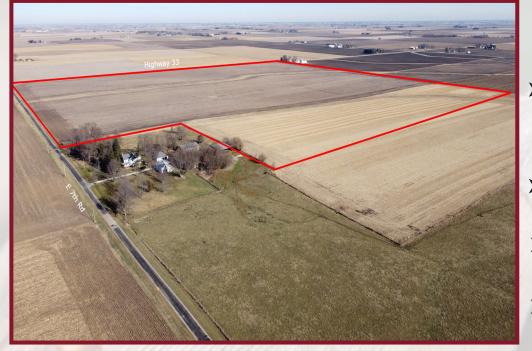

18390 S. 480 W. Phone: 219-261-2000 Remington, IN 47977 HagemanRealty.com

LOCATIONS SERVED: NORTHERN, IL • CENTRAL, IL 

Proudly Presents: LASALLE COUNTY FARM Utica, Illinois

Located 3 miles north of I-80 in Utica, IL. and 0.5 miles west of State Road 43 sits 154.31 +/- acres of Prime Illinois farmland. This property includes 143.8 +/- tillable acres with a PI score of 138.04; 5.4 CRP acres with a contract ending in 2026. Highly productive soils in a great location.

\*Additional 53.99 acres available adjoining the south end of this property.

TOTAL ACRES: 154.31 +/-TILLABLE ACRES: <u>143.8 +/-</u> **CRP ACRES: 5.4** 

**LOCATION:** Utica. IL 3 miles north of Interstate 80, near State Road 43 and N 33rd Rd

- **IMPROVEMENTS:** None
- PRICE: \$2,340,500 Price per Acre: \$15,500

**VIEW MAP** http://bit.ly/LaSalleCo151