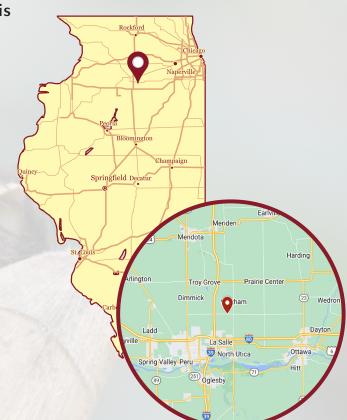

18390 S. 480 W. Phone: 219-261-2000 Remington, IN 47977 HagemanRealty.com

LOCATIONS SERVED: NORTHERN, IL • CENTRAL, IL 

Proudly Presents: LASALLE COUNTY FARM Utica, Illinois

Located 3 miles north of I-80 in Utica, IL. and 0.5 miles west of State Road 43 sits 154.31 +/- acres of Prime Illinois farmland. This property includes 143.8 +/- tillable acres with a PI score of 138.04; 5.4 CRP acres with a contract ending in 2026. Highly productive soils in a great location.

\*Additional 53.99 acres available adjoining the south end of this property.

TOTAL ACRES: 154.31 +/-TILLABLE ACRES: <u>143.8 +/-</u> **CRP ACRES: 5.4** 

**LOCATION:** Utica. IL 3 miles north of Interstate 80, near State Road 43 and N 33rd Rd