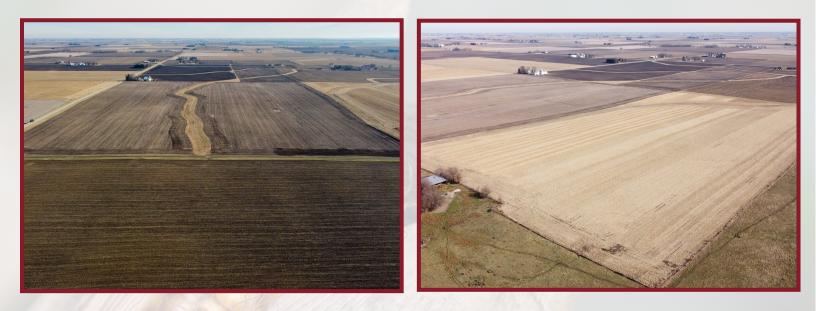

18390 S. 480 W. Phone: 219-261-2000 Remington, IN 47977 HagemanRealty.com

LOCATIONS SERVED: NORTHERN, IL • CENTRAL, IL 

Proudly Presents: LASALLE COUNTY FARM Utica, Illinois

Located 3 miles north of I-80 in Utica, IL. and 0.5 miles west of State Road 43 sits 154.31 +/- acres of Prime Illinois farmland. This property includes 143.8 +/- tillable acres with a PI score of 138.04; 5.4 CRP acres with a contract ending in 2026. Highly productive soils in a great location.