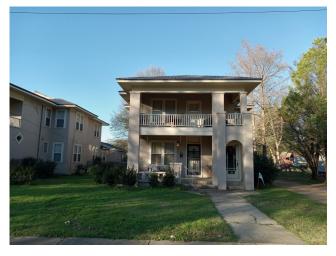

#### 109 East Pearcy Street Indianola, MS 38751

This income-producing multi-family rental property has two spacious units currently leased and producing cash flow. The perfect location is on a large 0.25+/- acre lot close to downtown Indianola in Sunflower County, MS. Two stories with a unit on each floor totaling 2,475 square feet with large front porches facing East Percy Street. Call Emerson today for your private showing.