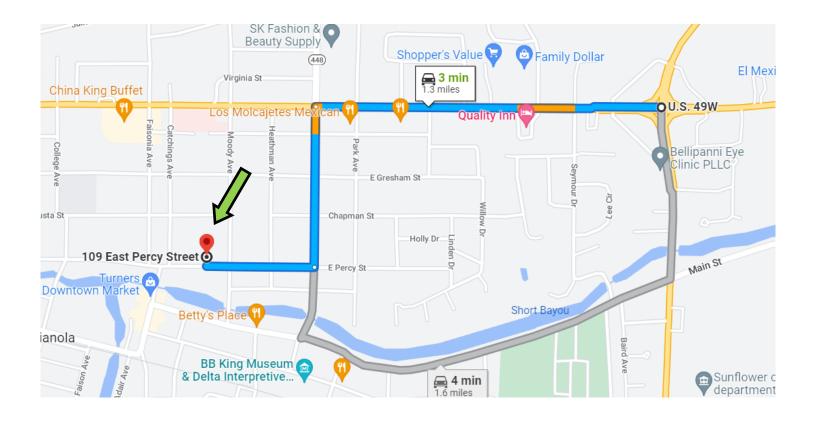

### DIRECTIONAL MAP

#### Address: 109 East Pearcy St. Indianola, MS 38751

Directions from the intersection of Hwy 49 & Hwy 82 in Indianola, MS: Travel West on Hwy 82 for approximately 0.7 miles, turn left onto N. Sunflower Ave. In 0.3 miles turn right onto E. Pearcy St and in 0.2 miles the destination is on the right. Click for Google Map directions.

<u>Directions from the intersection of Hwy 49 and Hwy 82 in Indianola, MS:</u> Travel West on Hwy 82 for approximately 0.7 miles, turn left onto N. Sunflower Ave. In 0.3 miles turn right onto E. Pearcy St and in 0.2 miles the destination is on the right.