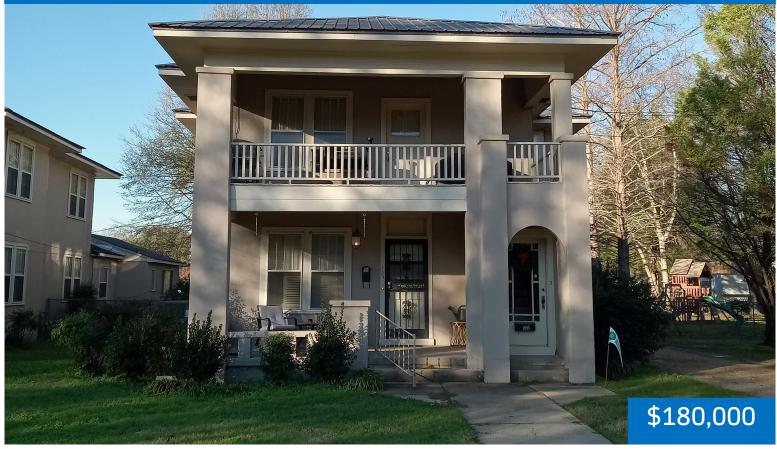

#### 109 East Pearcy Street Indianola, MS 38751

This income-producing multi-family rental property has two spacious units currently leased and producing cash flow. The perfect location is on a large 0.25+/- acre lot close to downtown Indianola in Sunflower County, MS. Two stories with a unit on each floor totaling 2,475 square feet with large front porches facing East Percy Street. Call Emerson today for your private showing.