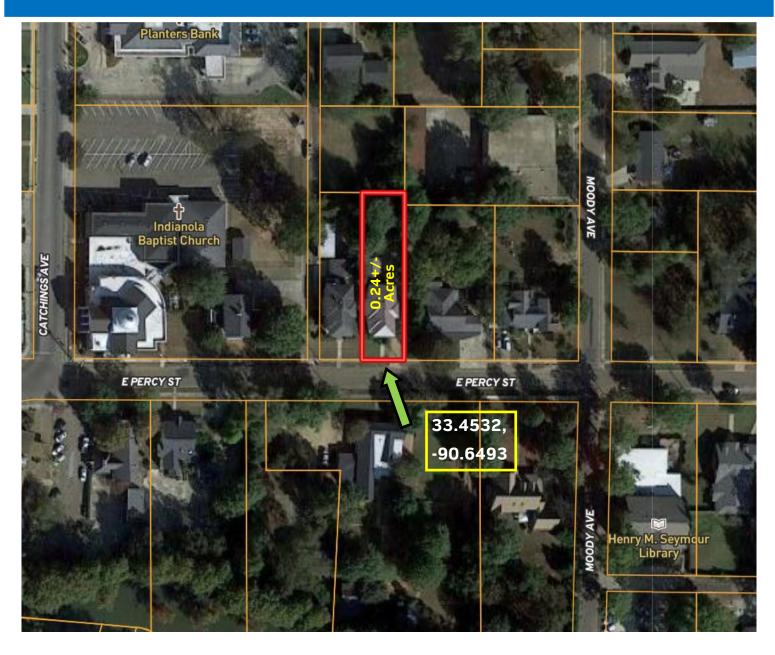

# **AERIAL MAP**

**Click for Interactive Map** 

Call me today!

EMERSON LOVELACE, REALTOR® Emerson@TomSmithLand.com 662.441.2500 office | 662.715.3302 cell

#### 109 East Pearcy Street Indianola, MS 38751

This income-producing multi-family rental property has two spacious units currently leased and producing cash flow. The perfect location is on a large 0.25+/- acre lot close to downtown Indianola in Sunflower County, MS. Two stories with a unit on each floor totaling 2,475 square feet with large front porches facing East Percy Street. Call Emerson today for your private showing.