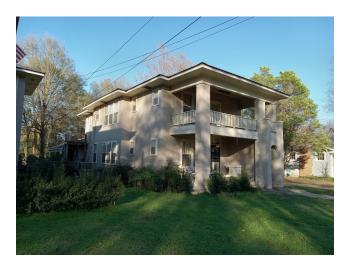

#### 109 East Pearcy Street Indianola, MS 38751

This income-producing multi-family rental property has two spacious units currently leased and producing cash flow. The perfect location is on a large 0.25+/- acre lot close to downtown Indianola in Sunflower County, MS. Two stories with a unit on each floor totaling 2,475 square feet with large front porches facing East Percy Street. Call Emerson today for your private showing.