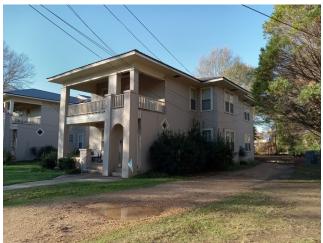

#### 109 East Pearcy Street Indianola, MS 38751

This income-producing multi-family rental property has two spacious units currently leased and producing cash flow. The perfect location is on a large 0.25+/- acre lot close to downtown Indianola in Sunflower County, MS. Two stories with a unit on each floor totaling 2,475 square feet with large front porches facing East Percy Street. Call Emerson today for your private showing.