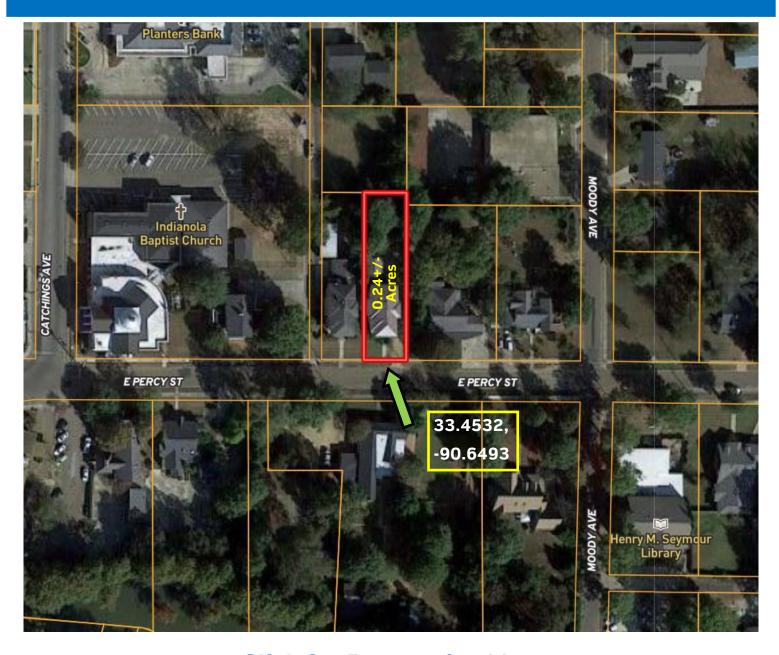

## **AERIAL MAP**

**Click for Interactive Map** 

Call me today!

EMERSON LOVELACE, REALTOR® Emerson@TomSmithLand.com 662.441.2500 office | 662.715.3302 cell

#### 109 East Pearcy Street Indianola, MS 38751

This income-producing multi-family rental property has two spacious units currently leased and producing cash flow. The perfect location is on a large 0.25+/- acre lot close to downtown Indianola in Sunflower County, MS. Two stories with a unit on each floor totaling 2,475 square feet with large front porches facing East Percy Street. Call Emerson today for your private showing.