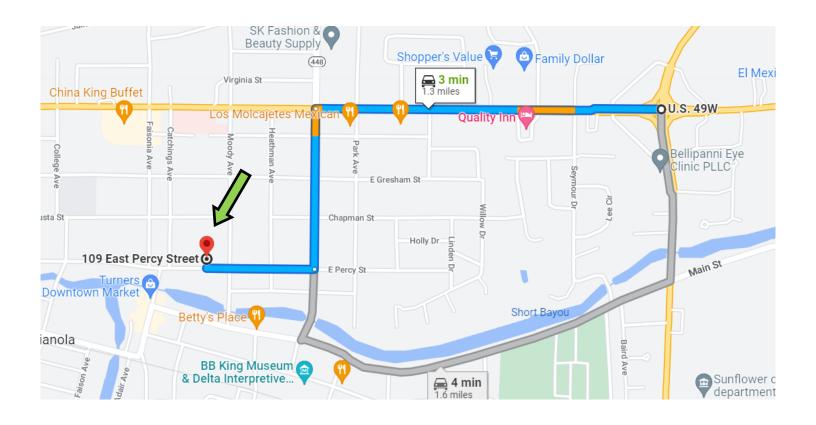

## DIRECTIONAL MAP

<u>Directions from the intersection of Hwy 49 and Hwy 82 in Indianola, MS:</u> Travel West on Hwy 82 for approximately 0.7 miles, turn left onto N. Sunflower Ave. In 0.3 miles turn right onto E. Pearcy St and in 0.2 miles the destination is on the right.

#### Address: 109 East Pearcy St. Indianola, MS 38751

Directions from the intersection of Hwy 49 & Hwy 82 in Indianola, MS: Travel West on Hwy 82 for approximately 0.7 miles, turn left onto N. Sunflower Ave. In 0.3 miles turn right onto E. Pearcy St and in 0.2 miles the destination is on the right. Click for Google Map directions.