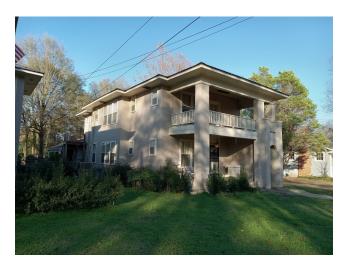

#### 109 East Pearcy Street Indianola, MS 38751

This income-producing multi-family rental property has two spacious units currently leased and producing cash flow. The perfect location is on a large 0.25+/- acre lot close to downtown Indianola in Sunflower County, MS. Two stories with a unit on each floor totaling 2,475 square feet with large front porches facing East Percy Street. Call Emerson today for your private showing.