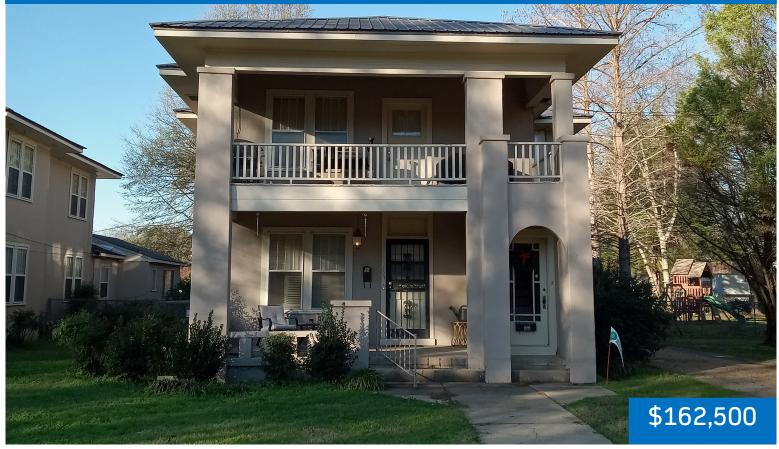

#### 109 East Pearcy Street Indianola, MS 38751

This income-producing multi-family rental property has two spacious units currently leased and producing cash flow. The perfect location is on a large 0.25+/- acre lot close to downtown Indianola in Sunflower County, MS. Two stories with a unit on each floor totaling 2,475 square feet with large front porches facing East Percy Street. Call Emerson today for your private showing.