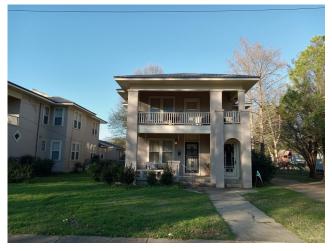

#### 109 East Pearcy Street Indianola, MS 38751

This income-producing multi-family rental property has two spacious units currently leased and producing cash flow. The perfect location is on a large 0.25+/- acre lot close to downtown Indianola in Sunflower County, MS. Two stories with a unit on each floor totaling 2,475 square feet with large front porches facing East Percy Street. Call Emerson today for your private showing.