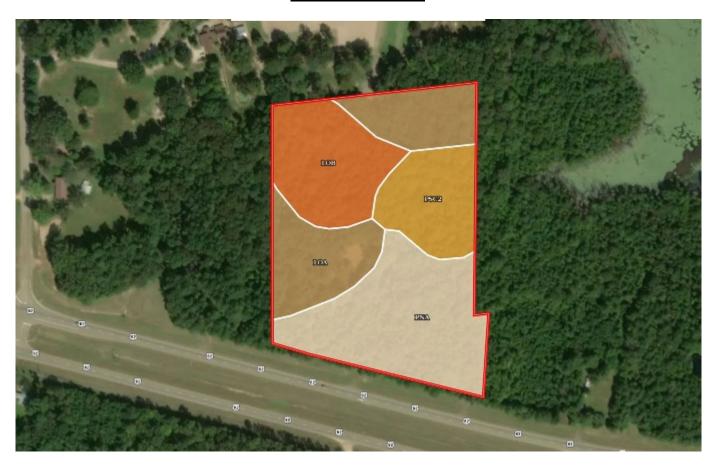

#### **SOIL MAP**

| SOIL CODE | SOIL DESCRIPTION                                                              | ACRES        | %     | CPI | NCCPI | CAP  |
|-----------|-------------------------------------------------------------------------------|--------------|-------|-----|-------|------|
| PnA       | Prentiss silt loam, 0 to 2 percent slopes                                     | 4.37         | 35.36 | 0   | 51    | 2w   |
| LoA       | Longview silt loam, 0 to 2 percent slopes                                     | 3.37         | 27.27 | 0   | 84    | 2w   |
| LoB       | Longview silt loam, 2 to 5 percent slopes                                     | 2.65         | 21.44 | 0   | 76    | 2e   |
| PsC2      | Providence silt loam, heavy substratum, 5 to 8 percent slopes, eroded (dulac) | 1.98         | 16.02 | 0   | 49    | 3e   |
| TOTALS    |                                                                               | 12.36(<br>*) | 100%  | ,   | 65.08 | 2.16 |