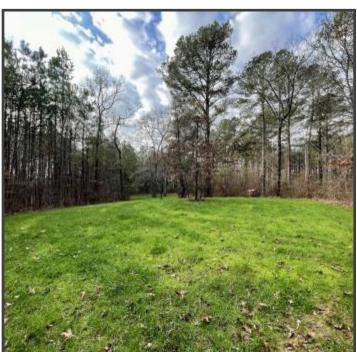

This 11+/- acres is located on Hwy 82 in northwest Oktibbeha County, MS. This property features a mixture of mature pine and hardwood timber. This tract has great potential for a nice homesite nestled off the highway or take advantage of the high visibility for a business location. Utilities are located along the road. Don't wait. Call today to view this property.