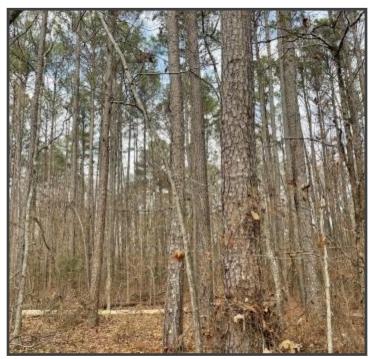

This 11+/- acres is located on Hwy 82 in northwest Oktibbeha County, MS. This property features a mixture of mature pine and hardwood timber. This tract has great potential for a nice homesite nestled off the highway or take advantage of the high visibility for a business location. Utilities are located along the road. Don't wait. Call today to view this property.