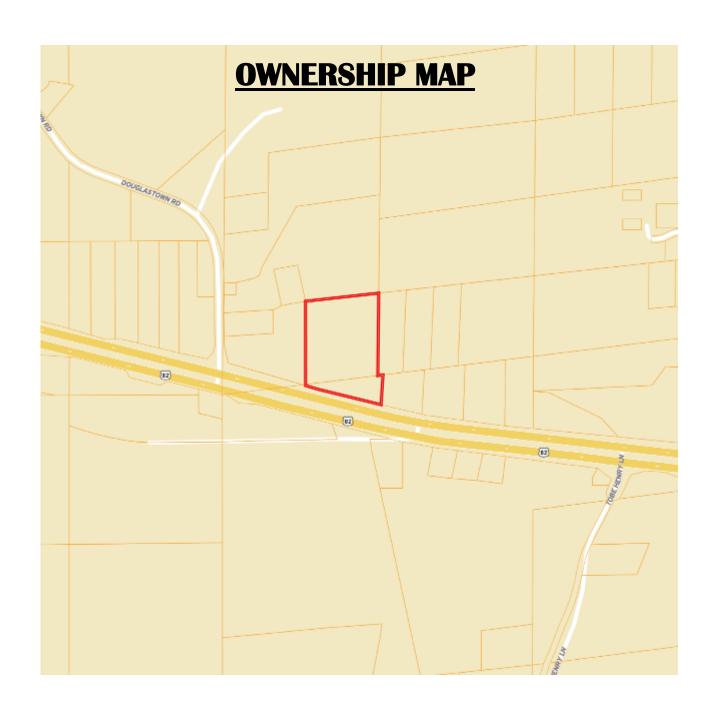

<u>Directions:</u> From the intersection of Hwy 82 and Hwy 182 in Oktibbeha County, MS travel west 2.3 miles on Hwy 82. The property will be on the north side of Hwy 82.

MICHAEL COOPER, REALTOR® Mcooper@TomSmithLand.com 662.268.6333 office | 662.285.8686 cell

#### **DIRECTIONAL MAP**

<u>Directions:</u> From the intersection of Hwy 82 and Hwy 182 in Oktibbeha County, MS travel west 2.3 miles on Hwy 82. The property will be on the north side of Hwy 82.