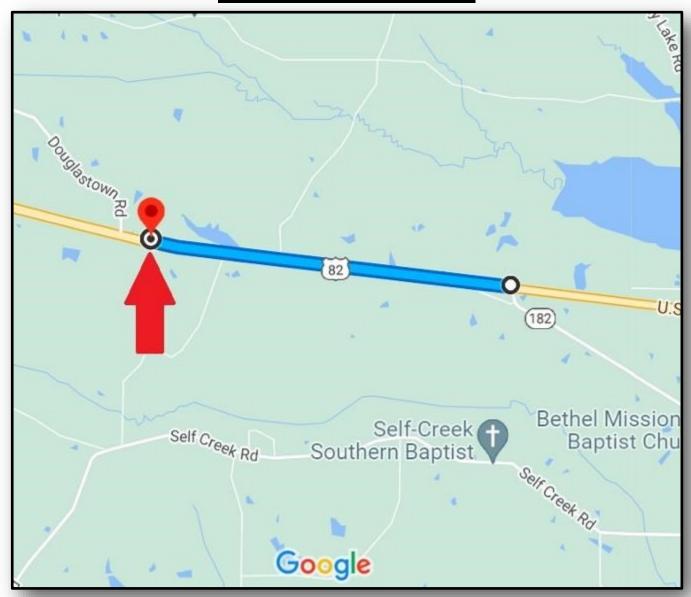

<u>Directions:</u> From the intersection of Hwy 82 and Hwy 182 in Oktibbeha County, MS travel west 2.3 miles on Hwy 82. The property will be on the north side of Hwy 82.

MICHAEL COOPER, REALTOR® Mcooper@TomSmithLand.com 662.268.6333 office | 662.285.8686 cell

#### **DIRECTIONAL MAP**

<u>Directions:</u> From the intersection of Hwy 82 and Hwy 182 in Oktibbeha County, MS travel west 2.3 miles on Hwy 82. The property will be on the north side of Hwy 82.