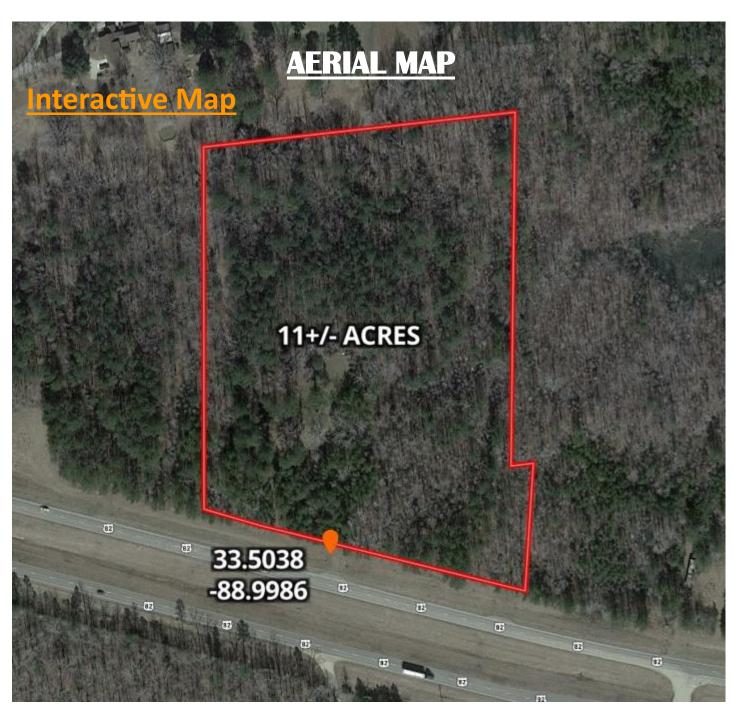

This 11+/- acres is located on Hwy 82 in northwest Oktibbeha County, MS. This property features a mixture of mature pine and hardwood timber. This tract has great potential for a nice homesite nestled off the highway or take advantage of the high visibility for a business location. Utilities are located along the road. Don't wait. Call today to view this property.