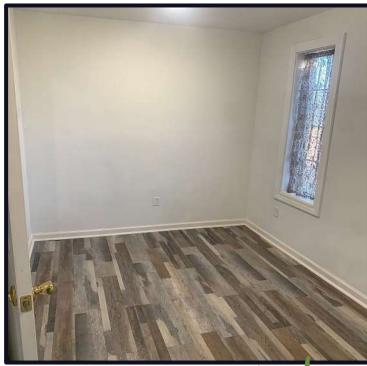

#### 2± Acre Commercial Property in Tate County, MS

Have you been searching for a new commercial building to start your business? Welcome to your new 2± acre commercial property located in Tate County, MS. This 1,340 sq. ft. concrete building is conveniently situated just under 5 minutes south of Senatobia, MS. The property features three offices, a nice sized conference room, kitchen area, two quarter baths, one full bath (bathtub needs connecting for use), and central HVAC. The parking lot provides plenty of space for multiple vehicles. An on-site Well provides the water supply and septic system, and the tin roof is approximately seven years old. An older building stands behind the office building along with 1± acre of timber. Call Kadero Edley today for your private showing!