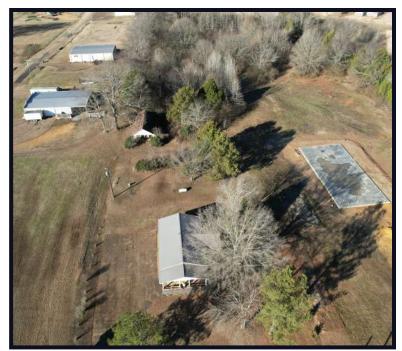

ing to start your business? Welcome to your new 2± acre commercial property located in Tate County, MS. This 1,340 sq. ft. concrete building is conveniently situated just under 5 minutes south of Senatobia, MS. The property features three offices, a nice sized conference room, kitchen area, two quarter baths, one full bath (bathtub needs connecting for use), and central HVAC. The parking lot provides plenty of space for multiple vehicles. An on-site Well provides the water supply and septic system, and the tin roof is approximately seven years old. An older building stands behind the office building along with 1± acre of timber. Call Kadero Edley today for your private showing!



# Call me today!

KADERO EDLEY, REALTOR® Kadero@TomSmithLand.com 601.898.2772 office | 601.488.7000 cell











**KADERO EDLEY, REALTOR®**Kadero@TomSmithLand.com
601.898.2772 **office** | 601.488.7000 **cell** 













**KADERO EDLEY, REALTOR®**Kadero@TomSmithLand.com
601.898.2772 office | 601.488.7000 cell













**KADERO EDLEY, REALTOR®**Kadero@TomSmithLand.com
601.898.2772 **office** | 601.488.7000 **cell** 













KADERO EDLEY, REALTOR® Kadero@TomSmithLand.com 601.898.2772 office | 601.488.7000 cell





# Aerial Map



#### **Click here for Interactive Map**



**KADERO EDLEY, REALTOR®**Kadero@TomSmithLand.com
601.898.2772 office | 601.488.7000 cell





# Ownership Map





**KADERO EDLEY, REALTOR®**Kadero@TomSmithLand.com
601.898.2772 office | 601.488.7000 cell





# Topographie Map





**KADERO EDLEY, REALTOR®**Kadero@TomSmithLand.com
601.898.2772 office | 601.488.70