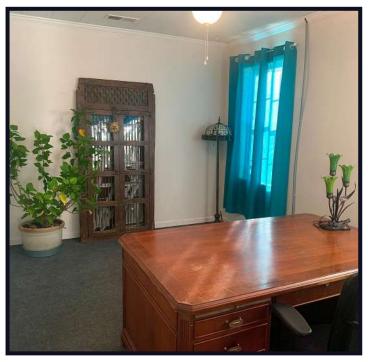

#### 2± Acre Commercial Property in Tate County, MS

Have you been searching for a new commercial building to start your business? Welcome to your new 2± acre commercial property located in Tate County, MS. This 1,340 sq. ft. concrete building is conveniently situated just under 5 minutes south of Senatobia, MS. The property features three offices, a nice sized conference room, kitchen area, two quarter baths, one full bath (bathtub needs connecting for use), and central HVAC. The parking lot provides plenty of space for multiple vehicles. An on-site Well provides the water supply and septic system, and the tin roof is approximately seven years old. An older building stands behind the office building along with 1± acre of timber. Call Kadero Edley today for your private showing!