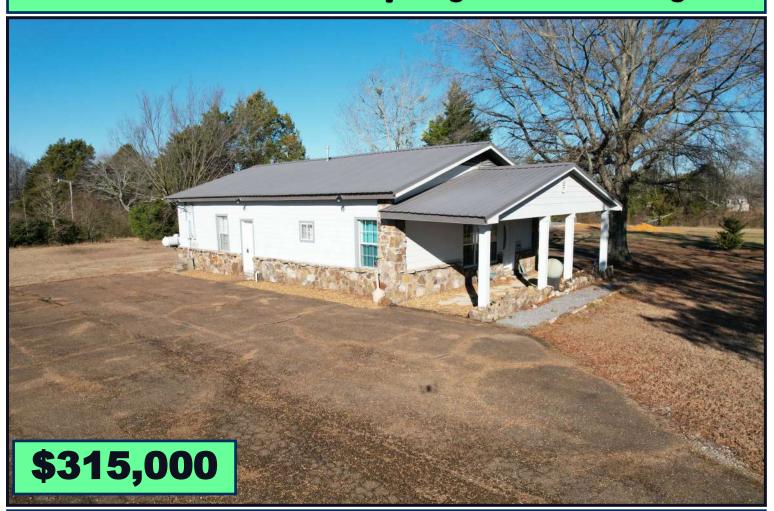

#### 2± Acre Commercial Property in Tate County, MS

Have you been searching for a new commercial building to start your business? Welcome to your new 2± acre commercial property located in Tate County, MS. This 1,340 sq. ft. concrete building is conveniently situated just under 5 minutes south of Senatobia, MS. The property features three offices, a nice sized conference room, kitchen area, two quarter baths, one full bath (bathtub needs connecting for use), and central HVAC. The parking lot provides plenty of space for multiple vehicles. An on-site Well provides the water supply and septic system, and the tin roof is approximately seven years old. An older building stands behind the office building along with 1± acre of timber. Call Kadero Edley today for your private showing!