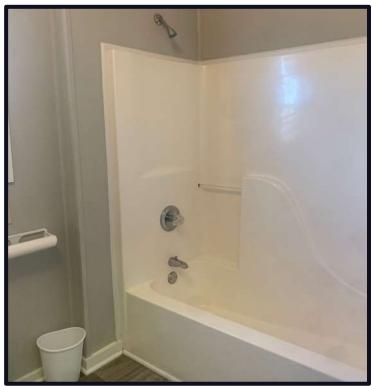

#### 2± Acre Commercial Property in Tate County, MS

Have you been searching for a new commercial building to start your business? Welcome to your new 2± acre commercial property located in Tate County, MS. This 1,340 sq. ft. concrete building is conveniently situated just under 5 minutes south of Senatobia, MS. The property features three offices, a nice sized conference room, kitchen area, two quarter baths, one full bath (bathtub needs connecting for use), and central HVAC. The parking lot provides plenty of space for multiple vehicles. An on-site Well provides the water supply and septic system, and the tin roof is approximately seven years old. An older building stands behind the office building along with 1± acre of timber. Call Kadero Edley today for your private showing!