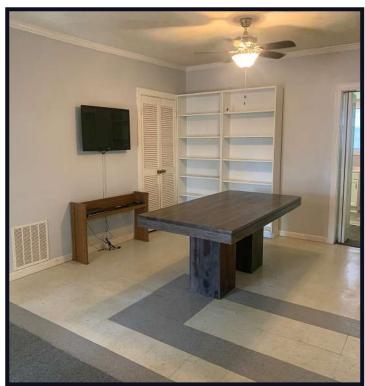

#### 2± Acre Commercial Property in Tate County, MS

Have you been searching for a new commercial building to start your business? Welcome to your new 2± acre commercial property located in Tate County, MS. This 1,340 sq. ft. concrete building is conveniently situated just under 5 minutes south of Senatobia, MS. The property features three offices, a nice sized conference room, kitchen area, two quarter baths, one full bath (bathtub needs connecting for use), and central HVAC. The parking lot provides plenty of space for multiple vehicles. An on-site Well provides the water supply and septic system, and the tin roof is approximately seven years old. An older building stands behind the office building along with 1± acre of timber. Call Kadero Edley today for your private showing!