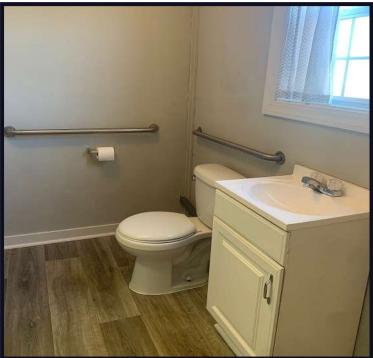

#### 2± Acre Commercial Property in Tate County, MS

Have you been searching for a new commercial building to start your business? Welcome to your new 2± acre commercial property located in Tate County, MS. This 1,340 sq. ft. concrete building is conveniently situated just under 5 minutes south of Senatobia, MS. The property features three offices, a nice sized conference room, kitchen area, two quarter baths, one full bath (bathtub needs connecting for use), and central HVAC. The parking lot provides plenty of space for multiple vehicles. An on-site Well provides the water supply and septic system, and the tin roof is approximately seven years old. An older building stands behind the office building along with 1± acre of timber. Call Kadero Edley today for your private showing!