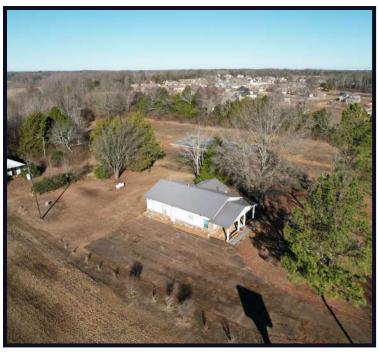

lding to start your business? Welcome to your new 2± acre commercial property located in Tate County, MS. This 1,340 sq. ft. concrete building is conveniently situated just under 5 minutes south of Senatobia, MS. The property features three offices, a nice sized conference room, kitchen area, two quarter baths, one full bath (bathtub needs connecting for use), and central HVAC. The parking lot provides plenty of space for multiple vehicles. An on-site Well provides the water supply and septic system, and the tin roof is approximately seven years old. An older building stands behind the office building along with 1± acre of timber. Call Kadero Edley today for your private showing!



# Call me today!

KADERO EDLEY, REALTOR® Kadero@TomSmithLand.com 601.898.2772 office | 601.488.7000 cell











**KADERO EDLEY, REALTOR®**Kadero@TomSmithLand.com
601.898.2772 **office** | 601.488.7000 **cell** 













**KADERO EDLEY, REALTOR®**Kadero@TomSmithLand.com
601.898.2772 office | 601.488.7000 cell













**KADERO EDLEY, REALTOR®**Kadero@TomSmithLand.com
601.898.2772 **office** | 601.488.7000 **cell** 













KADERO EDLEY, REALTOR® Kadero@TomSmithLand.com 601.898.2772 office | 601.488.7000 cell





# Aerial Map



#### **Click here for Interactive Map**



**KADERO EDLEY, REALTOR®**Kadero@TomSmithLand.com
601.898.2772 office | 601.488.7000 cell





# Ownership Map





**KADERO EDLEY, REALTOR®**Kadero@TomSmithLand.com
601.898.2772 office | 601.488.7000 cell





# Topographie Map





**KADERO EDLEY, REALTOR®**Kadero@TomSmithLand.com
601.898.2772 office | 601.488.