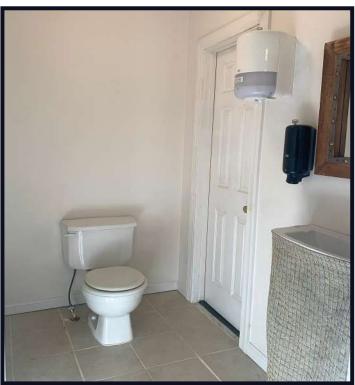

#### 2± Acre Commercial Property in Tate County, MS

Have you been searching for a new commercial building to start your business? Welcome to your new 2± acre commercial property located in Tate County, MS. This 1,340 sq. ft. concrete building is conveniently situated just under 5 minutes south of Senatobia, MS. The property features three offices, a nice sized conference room, kitchen area, two quarter baths, one full bath (bathtub needs connecting for use), and central HVAC. The parking lot provides plenty of space for multiple vehicles. An on-site Well provides the water supply and septic system, and the tin roof is approximately seven years old. An older building stands behind the office building along with 1± acre of timber. Call Kadero Edley today for your private showing!