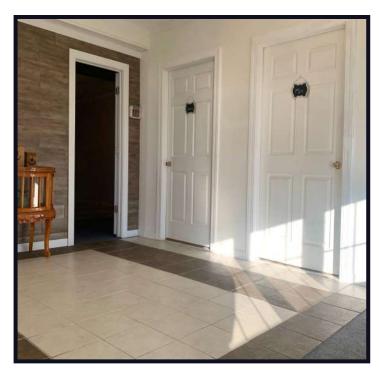

#### 2± Acre Commercial Property in Tate County, MS

Have you been searching for a new commercial building to start your business? Welcome to your new 2± acre commercial property located in Tate County, MS. This 1,340 sq. ft. concrete building is conveniently situated just under 5 minutes south of Senatobia, MS. The property features three offices, a nice sized conference room, kitchen area, two quarter baths, one full bath (bathtub needs connecting for use), and central HVAC. The parking lot provides plenty of space for multiple vehicles. An on-site Well provides the water supply and septic system, and the tin roof is approximately seven years old. An older building stands behind the office building along with 1± acre of timber. Call Kadero Edley today for your private showing!