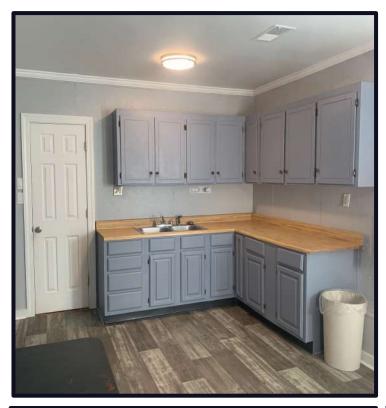

#### 2± Acre Commercial Property in Tate County, MS

Have you been searching for a new commercial building to start your business? Welcome to your new 2± acre commercial property located in Tate County, MS. This 1,340 sq. ft. concrete building is conveniently situated just under 5 minutes south of Senatobia, MS. The property features three offices, a nice sized conference room, kitchen area, two quarter baths, one full bath (bathtub needs connecting for use), and central HVAC. The parking lot provides plenty of space for multiple vehicles. An on-site Well provides the water supply and septic system, and the tin roof is approximately seven years old. An older building stands behind the office building along with 1± acre of timber. Call Kadero Edley today for your private showing!