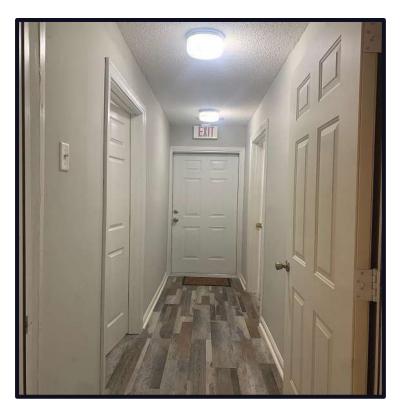

#### 2± Acre Commercial Property in Tate County, MS

Have you been searching for a new commercial building to start your business? Welcome to your new 2± acre commercial property located in Tate County, MS. This 1,340 sq. ft. concrete building is conveniently situated just under 5 minutes south of Senatobia, MS. The property features three offices, a nice sized conference room, kitchen area, two quarter baths, one full bath (bathtub needs connecting for use), and central HVAC. The parking lot provides plenty of space for multiple vehicles. An on-site Well provides the water supply and septic system, and the tin roof is approximately seven years old. An older building stands behind the office building along with 1± acre of timber. Call Kadero Edley today for your private showing!