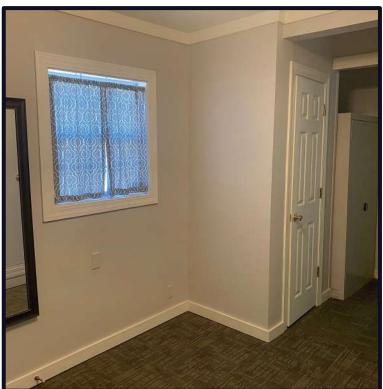

#### 2± Acre Commercial Property in Tate County, MS

Have you been searching for a new commercial building to start your business? Welcome to your new 2± acre commercial property located in Tate County, MS. This 1,340 sq. ft. concrete building is conveniently situated just under 5 minutes south of Senatobia, MS. The property features three offices, a nice sized conference room, kitchen area, two quarter baths, one full bath (bathtub needs connecting for use), and central HVAC. The parking lot provides plenty of space for multiple vehicles. An on-site Well provides the water supply and septic system, and the tin roof is approximately seven years old. An older building stands behind the office building along with 1± acre of timber. Call Kadero Edley today for your private showing!