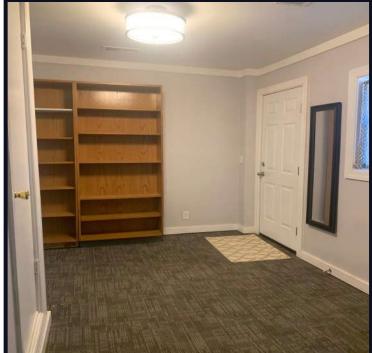

#### 2± Acre Commercial Property in Tate County, MS

Have you been searching for a new commercial building to start your business? Welcome to your new 2± acre commercial property located in Tate County, MS. This 1,340 sq. ft. concrete building is conveniently situated just under 5 minutes south of Senatobia, MS. The property features three offices, a nice sized conference room, kitchen area, two quarter baths, one full bath (bathtub needs connecting for use), and central HVAC. The parking lot provides plenty of space for multiple vehicles. An on-site Well provides the water supply and septic system, and the tin roof is approximately seven years old. An older building stands behind the office building along with 1± acre of timber. Call Kadero Edley today for your private showing!