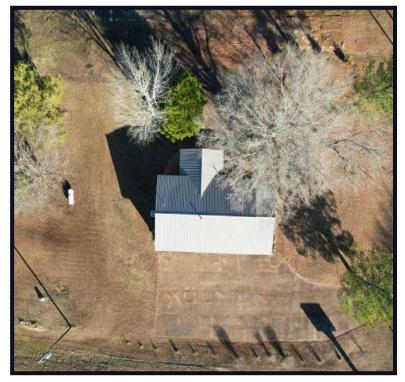

#### 2± Acre Commercial Property in Tate County, MS

Have you been searching for a new commercial building to start your business? Welcome to your new 2± acre commercial property located in Tate County, MS. This 1,340 sq. ft. concrete building is conveniently situated just under 5 minutes south of Senatobia, MS. The property features three offices, a nice sized conference room, kitchen area, two quarter baths, one full bath (bathtub needs connecting for use), and central HVAC. The parking lot provides plenty of space for multiple vehicles. An on-site Well provides the water supply and septic system, and the tin roof is approximately seven years old. An older building stands behind the office building along with 1± acre of timber. Call Kadero Edley today for your private showing!