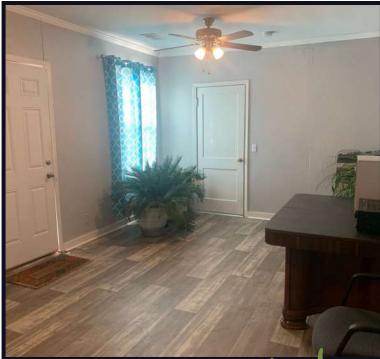

#### 2± Acre Commercial Property in Tate County, MS

Have you been searching for a new commercial building to start your business? Welcome to your new 2± acre commercial property located in Tate County, MS. This 1,340 sq. ft. concrete building is conveniently situated just under 5 minutes south of Senatobia, MS. The property features three offices, a nice sized conference room, kitchen area, two quarter baths, one full bath (bathtub needs connecting for use), and central HVAC. The parking lot provides plenty of space for multiple vehicles. An on-site Well provides the water supply and septic system, and the tin roof is approximately seven years old. An older building stands behind the office building along with 1± acre of timber. Call Kadero Edley today for your private showing!