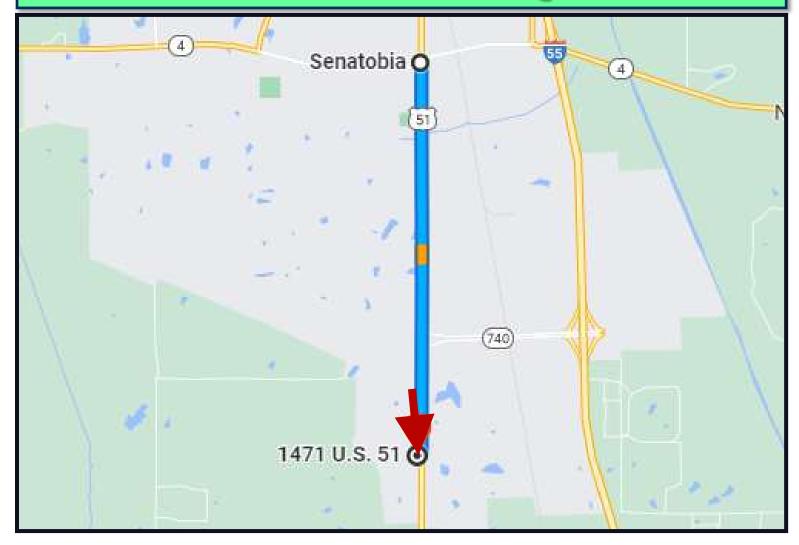

## Directional Map

<u>Directions from HWY 51 in Senatobia, MS</u>: Travel South on HWY 51 toward Como, MS for 3.0 miles and the property will be on your right

**Google Maps Link** 

Call me today!

KADERO EDLEY, REALTOR® Kadero@TomSmithLand.com 601.898.2772 office | 601.488.7000 cell