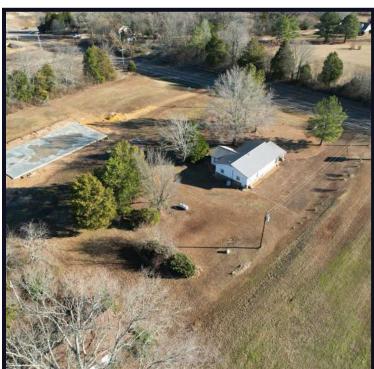

g to start your business? Welcome to your new 2± acre commercial property located in Tate County, MS. This 1,340 sq. ft. concrete building is conveniently situated just under 5 minutes south of Senatobia, MS. The property features three offices, a nice sized conference room, kitchen area, two quarter baths, one full bath (bathtub needs connecting for use), and central HVAC. The parking lot provides plenty of space for multiple vehicles. An on-site Well provides the water supply and septic system, and the tin roof is approximately seven years old. An older building stands behind the office building along with 1± acre of timber. Call Kadero Edley today for your private showing!



# Call me today!

KADERO EDLEY, REALTOR® Kadero@TomSmithLand.com 601.898.2772 office | 601.488.7000 cell











**KADERO EDLEY, REALTOR®**Kadero@TomSmithLand.com
601.898.2772 **office** | 601.488.7000 **cell** 













**KADERO EDLEY, REALTOR®**Kadero@TomSmithLand.com
601.898.2772 office | 601.488.7000 cell













**KADERO EDLEY, REALTOR®**Kadero@TomSmithLand.com
601.898.2772 **office** | 601.488.7000 **cell** 













KADERO EDLEY, REALTOR® Kadero@TomSmithLand.com 601.898.2772 office | 601.488.7000 cell





# Aerial Map



#### **Click here for Interactive Map**



**KADERO EDLEY, REALTOR®**Kadero@TomSmithLand.com
601.898.2772 office | 601.488.7000 cell





# Ownership Map





**KADERO EDLEY, REALTOR®**Kadero@TomSmithLand.com
601.898.2772 office | 601.488.7000 cell





# Topographie Map





**KADERO EDLEY, REALTOR®**Kadero@TomSmithLand.com
601.898.2772 office | 601.488.7000