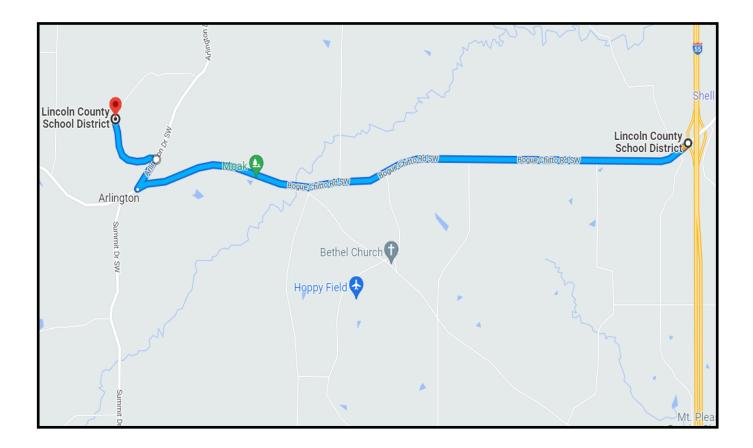

Directions from Interstate 55 at Exit 30 in Bogue Chitto: Travel West on Bogue Chitto Rd for 4.5 miles. Turn right onto Arlington Drive. Drive for 0.5 miles then turn left onto Traci Loop. Continue for 0.5 miles and turn left onto Cowboy Trail. The destination in on the right.

## **Directional Map**

## **Directions**

<u>From Interstate 55 at Exit 30 in Bogue Chitto:</u> Travel West on Bogue Chitto Rd for 4.5 miles. Turn right onto Arlington Drive. Drive for 0.5 miles then turn left onto Traci Loop. Continue for 0.5 miles and turn left onto Cowboy Trail. The destination in on the right.