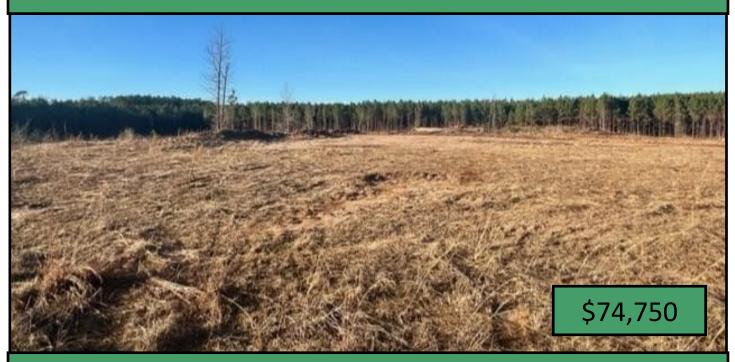

## 13 +/- Acre Homesite Lincoln County, MS

This 13+\- acres in Lincoln County, MS ideal for residential development in the West Lincoln School District. This recently cleared tract is a blank slate and a perfect opportunity to put your dreams into action. The SE corner provides a high ridge and an ideal homesite. The remaining acreage is mostly level and could be developed throughout. There is a seasonal stream running East through the property. Community water through Bogue Chitto Water Association and electricity through Magnolia Electric are available along the roadway of this property. The property is located less than 5 miles from I-55 at exit 30 and approximately an hour from Jackson, MS, or Hammond, LA. Give me a call today to set up your private tour.