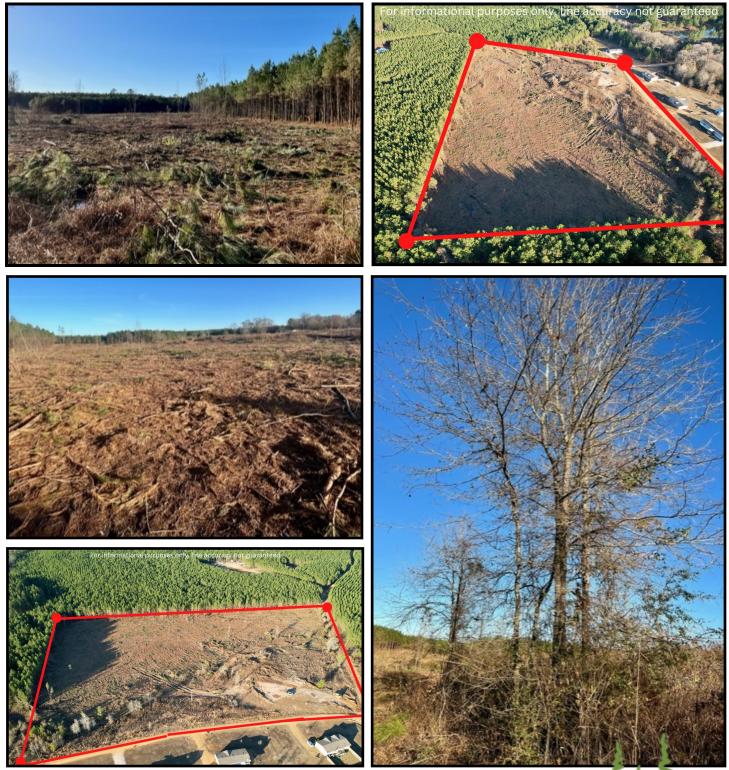

## 13 +/- Acre Homesite Lincoln County, MS

This 13+\- acres in Lincoln County, MS ideal for residential development in the West Lincoln School District. This recently cleared tract is a blank slate and a perfect opportunity to put your dreams into action. The SE corner provides a high ridge and an ideal homesite. The remaining acreage is mostly level and could be developed throughout. There is a seasonal stream running East through the property. Community water through Bogue Chitto Water Association and electricity through Magnolia Electric are available along the roadway of this property. The property is located less than 5 miles from I-55 at exit 30 and approximately an hour from Jackson, MS, or Hammond, LA. Give me a call today to set up your private tour.