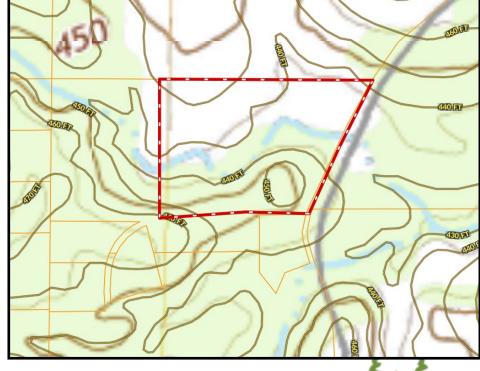

## 13 +/- Acre Homesite Lincoln County, MS

This 13+\- acres in Lincoln County, MS ideal for residential development in the West Lincoln School District. This recently cleared tract is a blank slate and a perfect opportunity to put your dreams into action. The SE corner provides a high ridge and an ideal homesite. The remaining acreage is mostly level and could be developed throughout. There is a seasonal stream running East through the property. Community water through Bogue Chitto Water Association and electricity through Magnolia Electric are available along the roadway of this property. The property is located less than 5 miles from I-55 at exit 30 and approximately an hour from Jackson, MS, or Hammond, LA. Give me a call today to set up your private tour.

## **Aerial Map**

Click <u>here</u> for an interactive map link.

Call me today!

TomSmithLandandHomes.com

Information is believed to be accurate but not guaranteed.

Торо Мар

Call me today!

BLAKE SASSER, REALTOR \* Blake@TomSmithLand.com 601.990.5070 office | 601.757.5027 cell