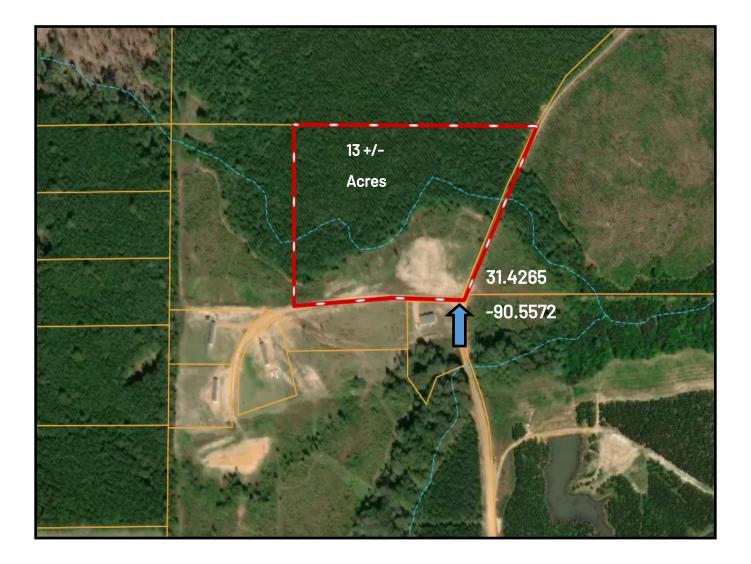

## 13 +/- Acre Homesite Lincoln County, MS

This 13+\- acres in Lincoln County, MS ideal for residential development in the West Lincoln School District. This recently cleared tract is a blank slate and a perfect opportunity to put your dreams into action. The SE corner provides a high ridge and an ideal homesite. The remaining acreage is mostly level and could be developed throughout. There is a seasonal stream running East through the property. Community water through Bogue Chitto Water Association and electricity through Magnolia Electric are available along the roadway of this property. The property is located less than 5 miles from I-55 at exit 30 and approximately an hour from Jackson, MS, or Hammond, LA. Give me a call today to set up your private tour.

## **Aerial Map**

Click <u>here</u> for an interactive map link.

Call me today!

TomSmithLandandHomes.com

Information is believed to be accurate but not guaranteed.

Торо Мар

Call me today!

BLAKE SASSER, REALTOR \* Blake@TomSmithLand.com 601.990.5070 office | 601.757.5027 cell