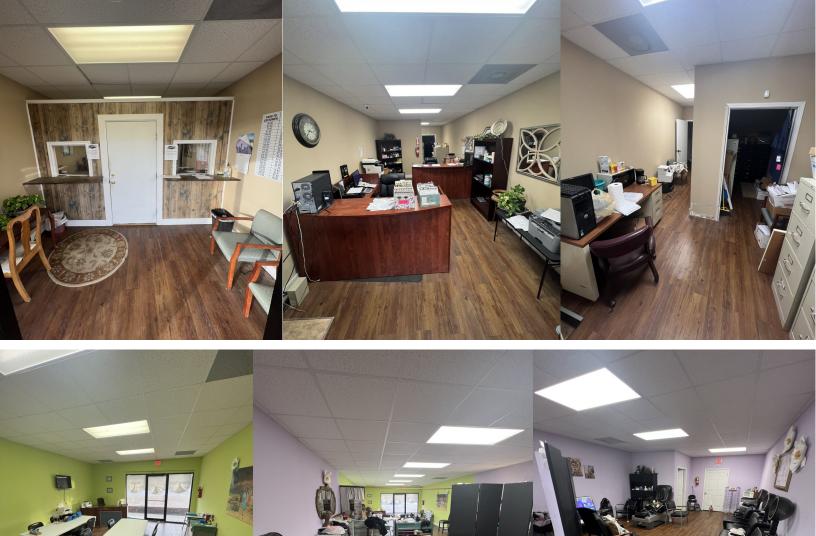

#### 233 North Street Cleveland Bolivar County, MS

Check out this prime location for a commercial property in Bolivar County, MS. 233 North Street Cleveland, MS is located 0.2 of a mile from the main intersection of Hwy 8 and 278, on the corner across the street from the newly built Rick's gas station. The 1,750 sqft building was renovated 7 years and is divided in half allowing for 2 businesses to operate out of the building. Each office space is 875 sqft featuring one bathroom and a small kitchenette. One unit features a large open floor plan, while the other has a small wall dividing the room creating a waiting room with 2 reception windows. The wall could easily be removed to create one large open space. This is a great investment property bringing in monthly income with great road frontage on North Street! Parking is located behind the building.