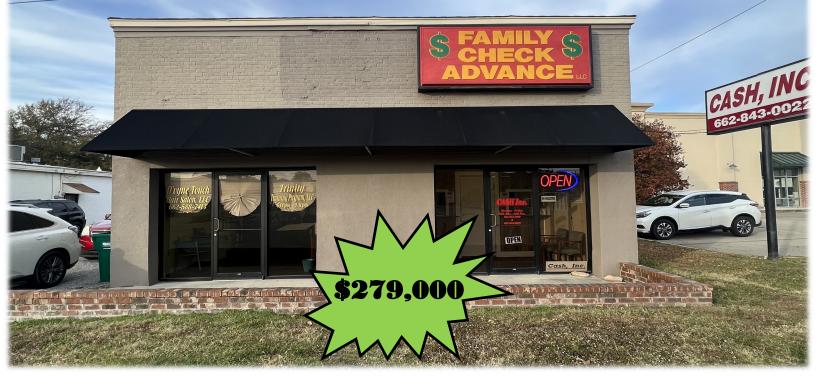

# **Prime Commercial Property**

#### 233 North Street Cleveland Bolivar County, MS

Check out this prime location for a commercial property in Bolivar County, MS. 233 North Street Cleveland, MS is located 0.2 of a mile from the main intersection of Hwy 8 and 278, on the corner across the street from the newly built Rick's gas station. The 1,750 sqft building was renovated 7 years and is divided in half allowing for 2 businesses to operate out of the building. Each office space is 875 sqft featuring one bathroom and a small kitchenette. One unit features a large open floor plan, while the other has a small wall dividing the room creating a waiting room with 2 reception windows. The wall could easily be removed to create one large open space. This is a great investment property bringing in monthly income with great road frontage on North Street! Parking is located behind the building.