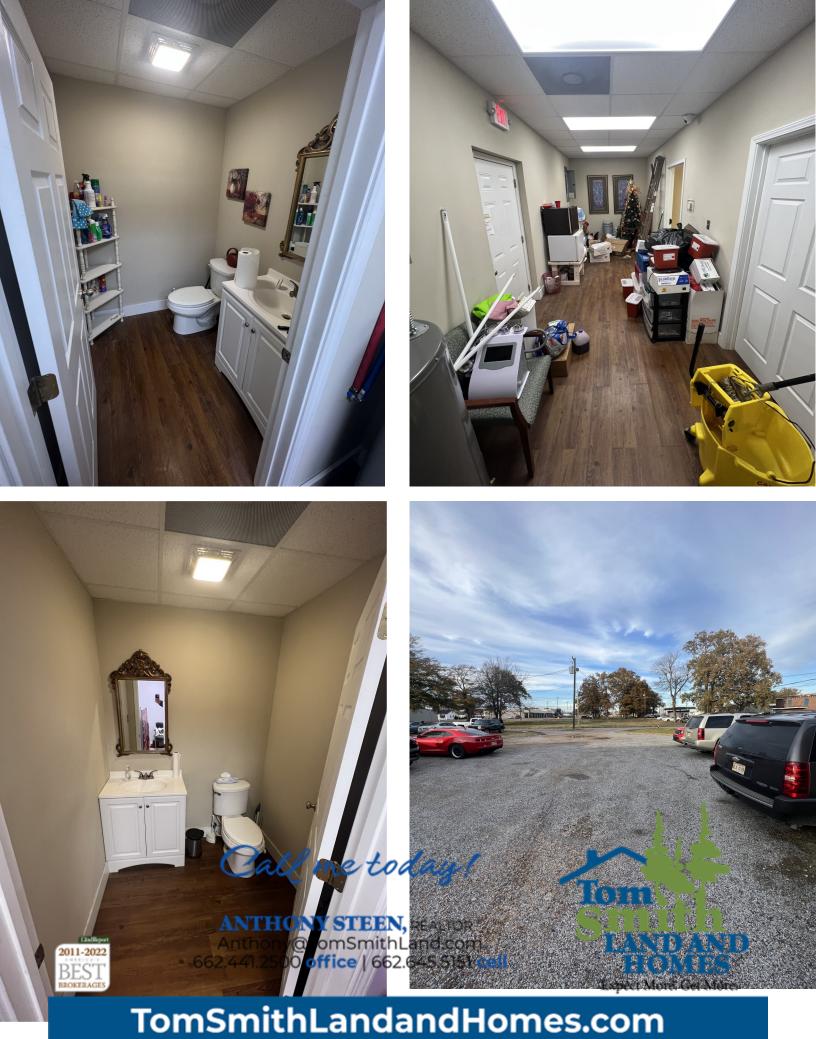

#### 233 North Street Cleveland Bolivar County, MS

Check out this prime location for a commercial property in Bolivar County, MS. 233 North Street Cleveland, MS is located 0.2 of a mile from the main intersection of Hwy 8 and 278, on the corner across the street from the newly built Rick's gas station. The 1,750 sqft building was renovated 7 years and is divided in half allowing for 2 businesses to operate out of the building. Each office space is 875 sqft featuring one bathroom and a small kitchenette. One unit features a large open floor plan, while the other has a small wall dividing the room creating a waiting room with 2 reception windows. The wall could easily be removed to create one large open space. This is a great investment property bringing in monthly income with great road frontage on North Street! Parking is located behind the building.