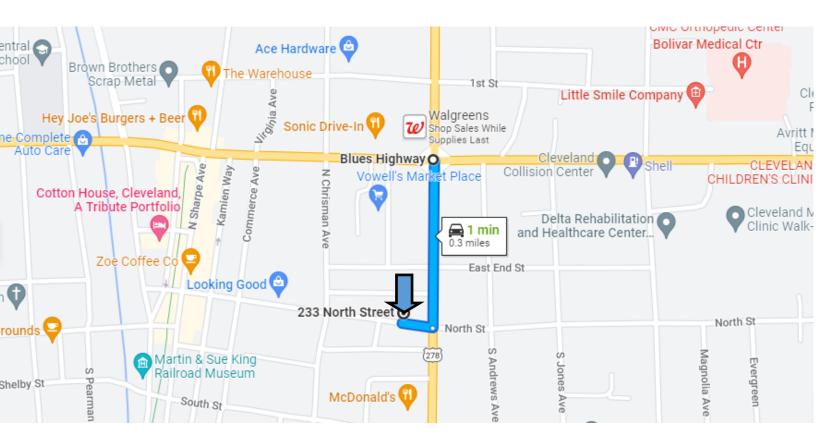

### Google Map

<u>Directions from the intersection of Hwy 8 and 278 in Cleveland, MS</u>: Travel south on N Davis Ave toward East End Street for .2 of a mile. Turn right onto North Street. In 217 feet the destination is on your right.

**Google Map Directions** 

Call me today!

ANTHONY STEEN, REALTOR® Anthony@TomSmithLand.com 662.441.2500 office | 662.645.5151 cell

TomSmithLandandHomes.com

<u>Directions from the intersection of Hwy 8 and 278 in Cleveland, MS:</u> Travel south on N Davis Ave toward East End Street for .2 of a mile. Turn right onto North Street. In 217 feet the destination is on your right.