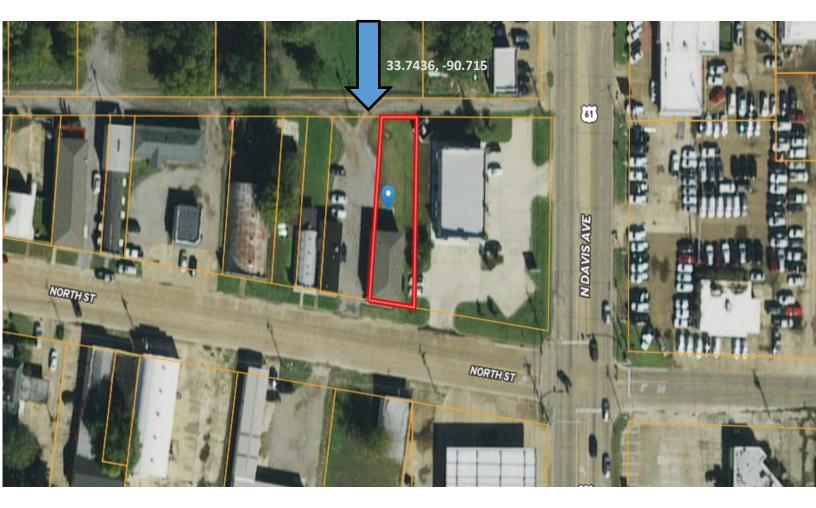

## Aerial Map

#### Click to view interactive map

Call me today!

ANTHONY STEEN, REALTOR\* Anthony@TomSmithLand.com 662.441.2500 office | 662.645.5151 cell

#### 233 North Street Cleveland Bolivar County, MS

Check out this prime location for a commercial property in Bolivar County, MS. 233 North Street Cleveland, MS is located 0.2 of a mile from the main intersection of Hwy 8 and 278, on the corner across the street from the newly built Rick's gas station. The 1,750 sqft building was renovated 7 years and is divided in half allowing for 2 businesses to operate out of the building. Each office space is 875 sqft featuring one bathroom and a small kitchenette. One unit features a large open floor plan, while the other has a small wall dividing the room creating a waiting room with 2 reception windows. The wall could easily be removed to create one large open space. This is a great investment property bringing in monthly income with great road frontage on North Street! Parking is located behind the building.