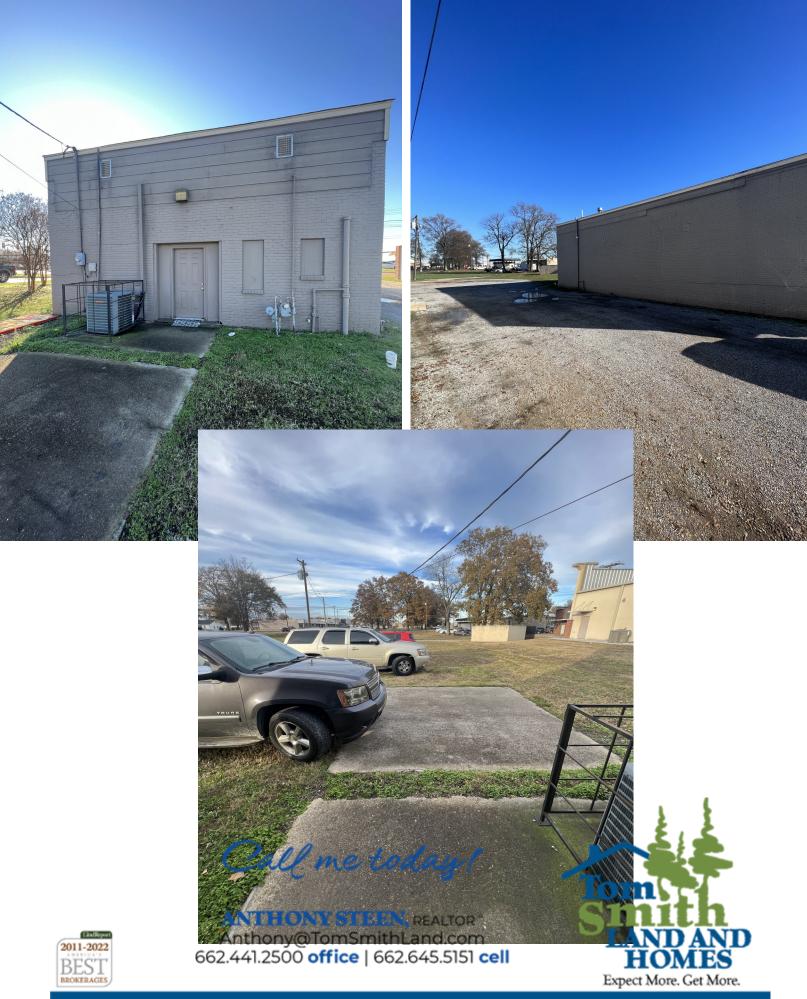

#### 233 North Street Cleveland Bolivar County, MS

Check out this prime location for a commercial property in Bolivar County, MS. 233 North Street Cleveland, MS is located 0.2 of a mile from the main intersection of Hwy 8 and 278, on the corner across the street from the newly built Rick's gas station. The 1,750 sqft building was renovated 7 years and is divided in half allowing for 2 businesses to operate out of the building. Each office space is 875 sqft featuring one bathroom and a small kitchenette. One unit features a large open floor plan, while the other has a small wall dividing the room creating a waiting room with 2 reception windows. The wall could easily be removed to create one large open space. This is a great investment property bringing in monthly income with great road frontage on North Street! Parking is located behind the building.