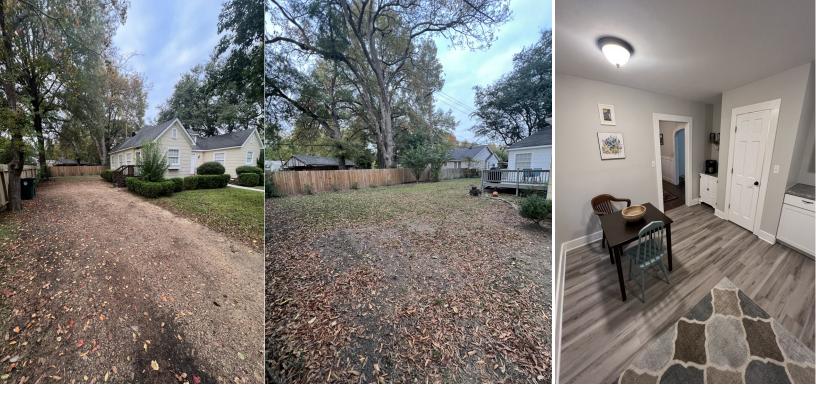

### Quaint Family Home in Leflore County, MS 304 West Monroe Ave Greenwood, MS \$129,500

Remodeled to perfection in Leflore County, MS! 304 West Monroe Ave in Greenwood, MS is a three bedroom, two bathroom house at 1,503 sq. ft. This beautiful home is just off Park Avenue, close to shopping and dining in downtown Greenwood. Here are just a few of its wonderful features: eat-in kitchen, new modern flooring throughout, remodeled bathrooms, freshly painted, formal dining featuring wainscoting, great size laundry/ mudroom, newly painted back deck perfect for entertaining, and excellent backyard with lots of room for kids or pets to play.