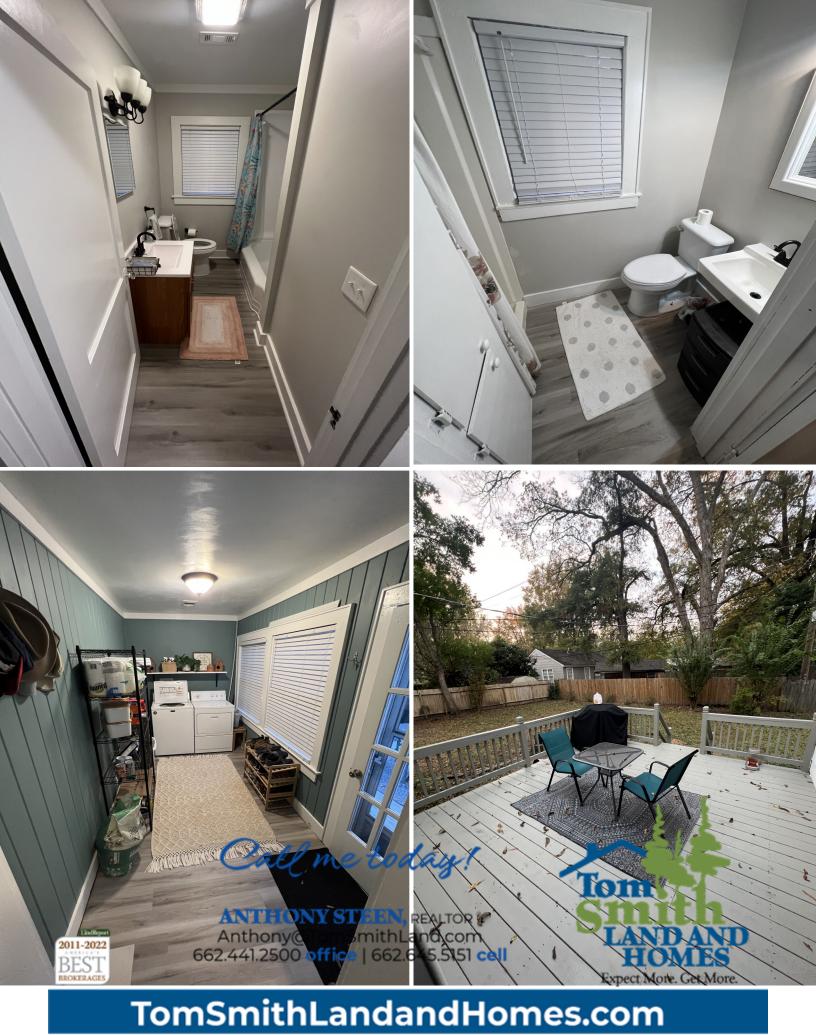

### Quaint Family Home in Leflore County, MS 304 West Monroe Ave Greenwood, MS \$129,500

Remodeled to perfection in Leflore County, MS! 304 West Monroe Ave in Greenwood, MS is a three bedroom, two bathroom house at 1,503 sq. ft. This beautiful home is just off Park Avenue, close to shopping and dining in downtown Greenwood. Here are just a few of its wonderful features: eat-in kitchen, new modern flooring throughout, remodeled bathrooms, freshly painted, formal dining featuring wainscoting, great size laundry/ mudroom, newly painted back deck perfect for entertaining, and excellent backyard with lots of room for kids or pets to play.