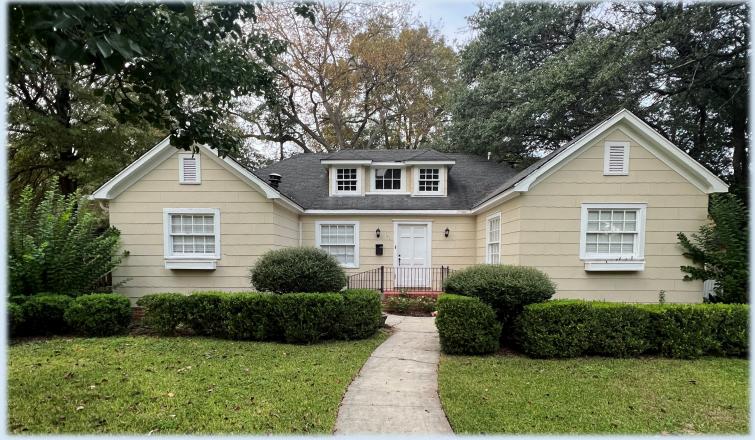

### Quaint Family Home in Leflore County, MS 304 West Monroe Ave Greenwood, MS \$129,500

Remodeled to perfection in Leflore County, MS! 304 West Monroe Ave in Greenwood, MS is a three bedroom, two bathroom house at 1,503 sq. ft. This beautiful home is just off Park Avenue, close to shopping and dining in downtown Greenwood. Here are just a few of its wonderful features: eat-in kitchen, new modern flooring throughout, remodeled bathrooms, freshly painted, formal dining featuring wainscoting, great size laundry/ mudroom, newly painted back deck perfect for entertaining, and excellent backyard with lots of room for kids or pets to play.