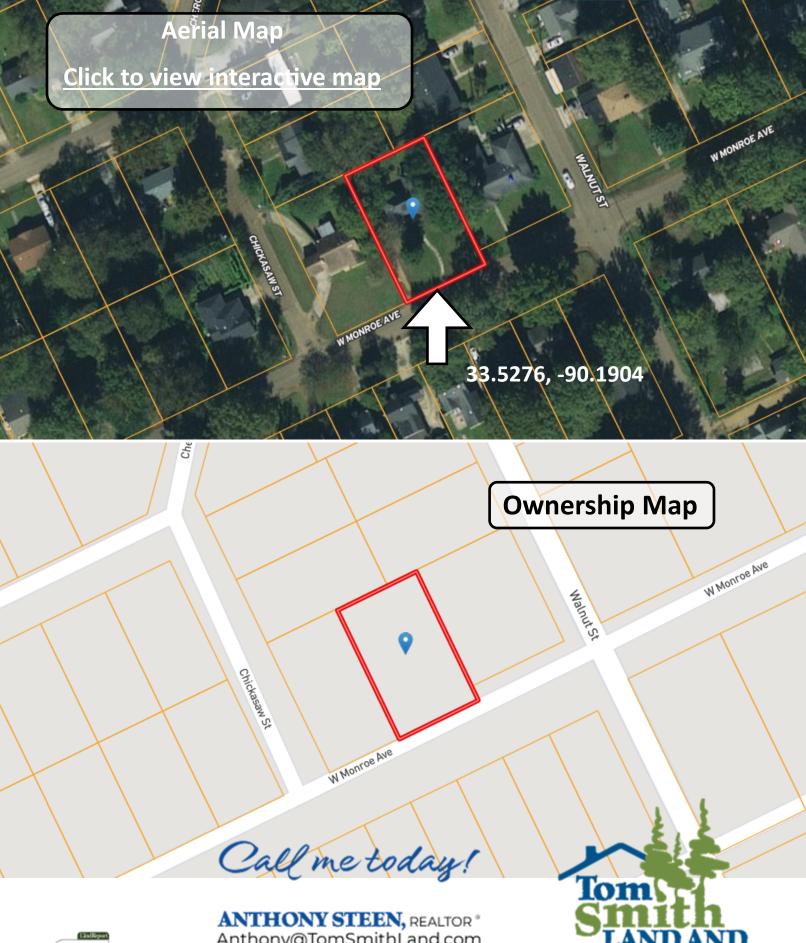

Address: 304 W Monroe Ave Greenwood, MS

Google Map Link

Call me today!

ANTHONY STEEN, REALTOR® Anthony@TomSmithLand.com 662.441.2500 office | 662.645.5151 cell

TomSmithLandandHomes.com