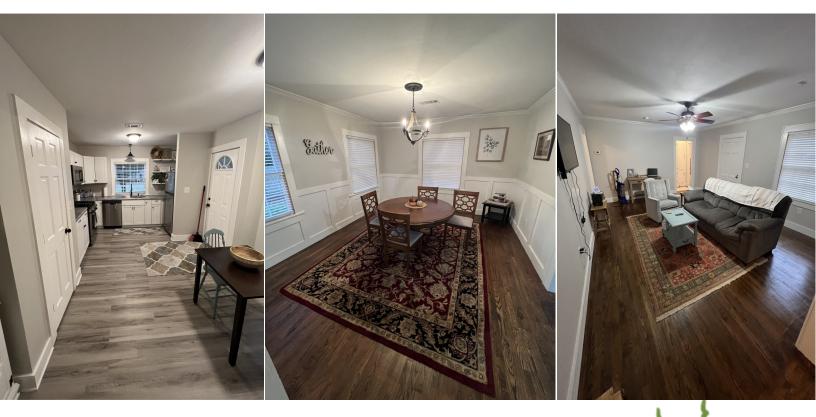

### Quaint Family Home in Leflore County, MS 304 West Monroe Ave Greenwood, MS \$129,500

Remodeled to perfection in Leflore County, MS! 304 West Monroe Ave in Greenwood, MS is a three bedroom, two bathroom house at 1,503 sq. ft. This beautiful home is just off Park Avenue, close to shopping and dining in downtown Greenwood. Here are just a few of its wonderful features: eat-in kitchen, new modern flooring throughout, remodeled bathrooms, freshly painted, formal dining featuring wainscoting, great size laundry/ mudroom, newly painted back deck perfect for entertaining, and excellent backyard with lots of room for kids or pets to play.