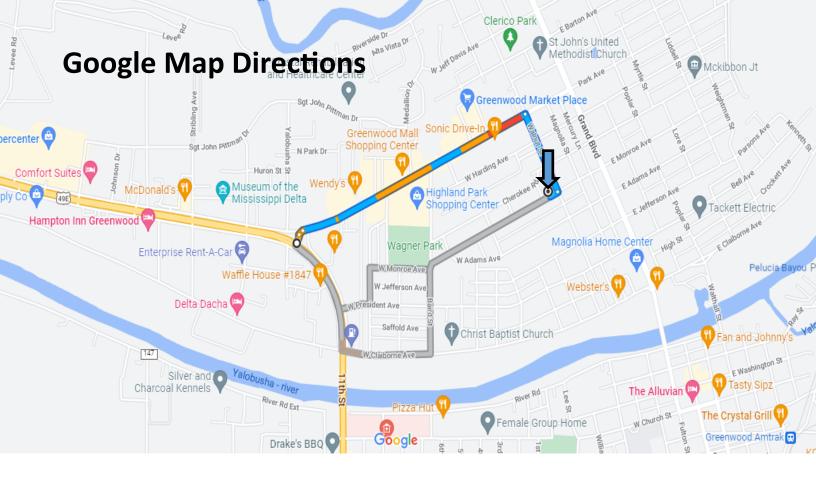

#### Directions from the intersection of Hwy 82 in Greenwood, MS:

Head northeast toward US-49E N/US-82 W. Turn right toward W Park Ave and make a slight right onto W Park Ave. Continue for .9 of a mile and make a right turn onto Walnut Street. In .3 of a mile, turn right onto Monroe Ave. The house will be on your right in 154 feet.

Address: 304 W Monroe Ave Greenwood, MS

Google Map Link

Call me today!

ANTHONY STEEN, REALTOR® Anthony@TomSmithLand.com 662.441.2500 office | 662.645.5151 cell

TomSmithLandandHomes.com