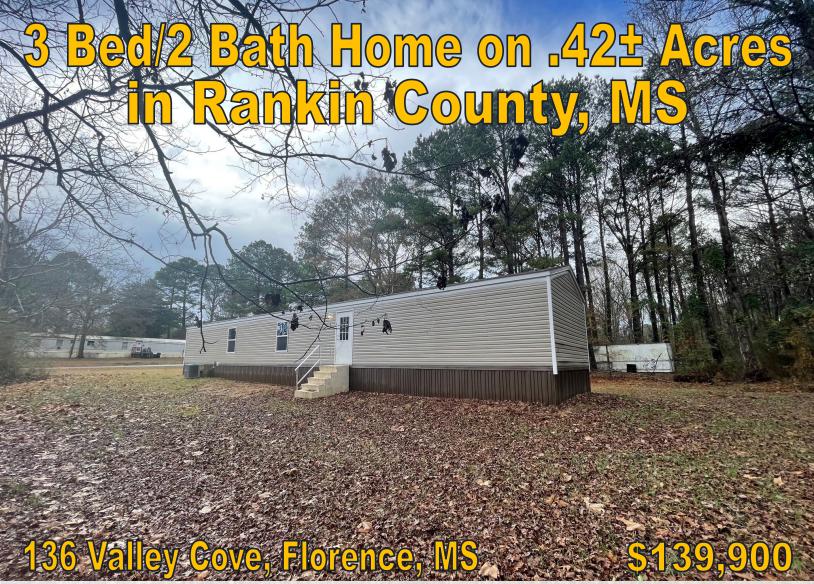

Check out this well-kept three bedroom, two bathroom, 1,200± sq. ft. 2022 single wide mobile home. The mobile home is sitting on .42± acres in Florence, Rankin County, MS. This property is located just minutes from the amenities of Florence, MS, and just 20 minutes from the shopping, dining, and entertainment found in the Jackson Metro area. This would make an ideal first time home for someone or could even be used as an income producing property if it were turned into a rental home. Additionally, it is located less than an hour from the Nissan plant and the Amazon distribution center. Call Preston Smith 0:601.990.5070 C:601.209.7150 for a private showing today!