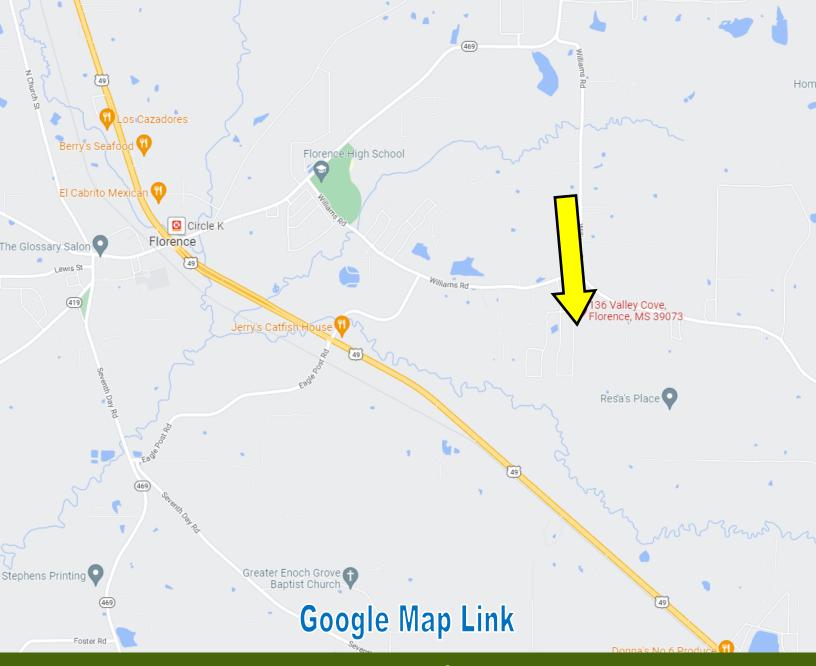

<u>Directions from the intersection of Hwy 469 and US 49S in Florence, MS:</u> Travel south on US-49S in 1.1 miles, turn left onto Eagle Post Rd in .7 miles, turn right onto Williams Rd in .8 miles, turn right onto Rolling Hills Blvd, in .2 miles, turn left onto Valley Cove, in .1 miles, the property will be on the left.

#### **Directional Map**

<u>Directions from the intersection of Hwy 469 and US 49S in Florence, MS:</u> Travel south on US-49S in 1.1 miles, turn left onto Eagle Post Rd in .7 miles, turn right onto Williams Rd in .8 miles, turn right onto Rolling Hills Blvd, in .2 miles, turn left onto Valley Cove, in .1 miles, the property will be on the left.