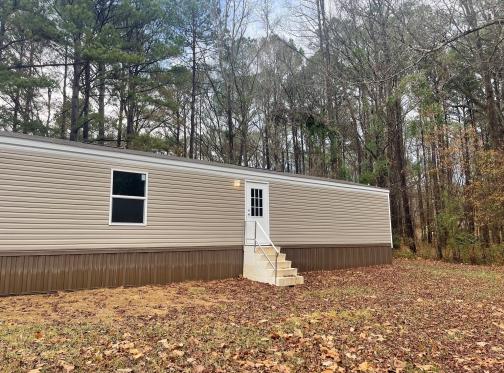

Check out this well-kept three bedroom, two bathroom, 1,200± sq. ft. 2022 single wide mobile home. The mobile home is sitting on .42± acres in Florence, Rankin County, MS. This property is located just minutes from the amenities of Florence, MS, and just 20 minutes from the shopping, dining, and entertainment found in the Jackson Metro area. This would make an ideal first time home for someone or could even be used as an income producing property if it were turned into a rental home. Additionally, it is located less than an hour from the Nissan plant and the Amazon distribution center. Call Preston Smith 0:601.990.5070 C:601.209.7150 for a private showing today!