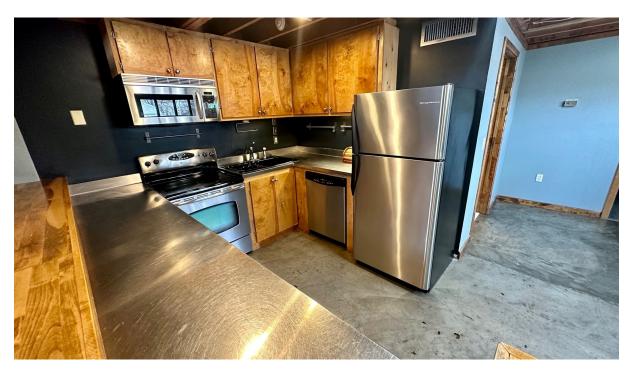

Look at this 1,973+/- square foot townhome featuring two bedrooms, two baths, and a loft. This townhouse is located behind the "Warehouse" restaurant, within walking distance of the Historic Downtown Cleveland, Bolivar County, MS. This is an end unit with the potential for a third bedroom on the second floor. The kitchen has stainless steel countertops, concrete floors on the ground level, gorgeous wood floors on the second floor. And a nice outdoor patio space, could be great for grilling or gardening. The homeowners association dues are \$200 a month. This unique property is centrally located to everything Cleveland has to offer. Call today for your private showing. (662) 441-2500.