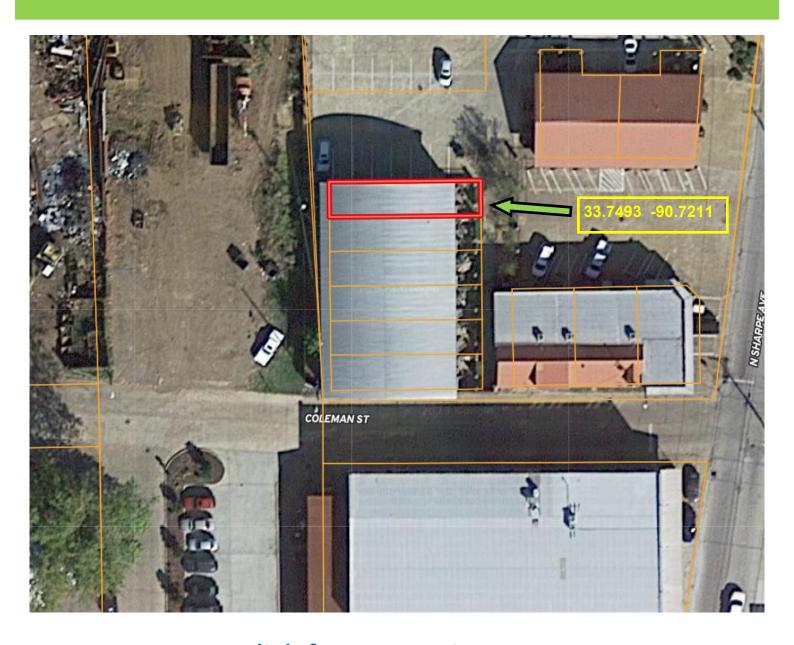

operty is centrally located to everything Cleveland has to offer. Call today for your private showing. (662) 441-2500.

<u>Directions from the intersection of Hwy 8 and Hwy 61 Cleveland, MS:</u> Travel West onto Hwy 8 towards Chrisman Ave. for 0.3 miles, turn right onto Cotton Row. In 499 ft turn right onto 1st St and in 112 ft the destination will be on the left.



Tracey@TomSmithLand.com 662.441.2500 office | 662.719.4720 cell



Call us today!



SARAH-REESE WRIGHT, REALTOR SarahReese@TomSmithLand.com 662.441.2500 office | 662.641.6696 cell





















**TRACEY BELL**, MANAGING BROKER Tracey@TomSmithLand.com 662.441.2500 office | 662.719.4720 cell













**TRACEY BELL**, MANAGING BROKER Tracey@TomSmithLand.com 662.441.2500 office | 662.719.4720 cell



# **AERIAL MAP**



#### Click for Interactive Map



TRACEY BELL, MANAGING BROKER Tracey@TomSmithLand.com 662.441.2500 office | 662.719.4720 cell SARAH-REESE WRIGHT, REALTOR® SarahReese@TomSmithLand.com 662.441.2500 office | 662.641.6696 cell



# OWNERSHIP MAP



TRACEY BELL, MANAGING BROKER Tracey@TomSmithLand.com 662.441.2500 office | 662.719.4720 cell



SARAH-REESE WRIGHT, REALTOR® SarahReese@TomSmithLand.com 662.441.2500 office | 662.641.6696 cell



### DIRECTIONAL MAP



301 N. Sharpe Ave. Cleveland, MS 38732

<u>Directions from the intersection of Hwy 8 and Hwy 61 Cleveland, MS:</u> Travel West onto Hwy 8 towards Chrisman Ave. for 0.3 miles, turn right onto Cotton Row. In 499 ft turn right onto 1st St and in 112 ft the destination will be on the left. <u>Click for Google Map Directions.</u>





S