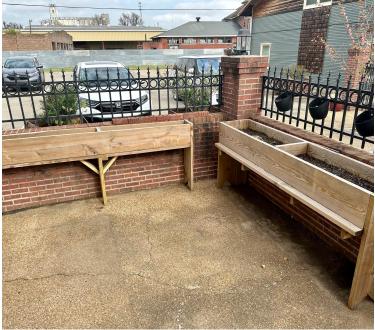

Look at this 1,973+/- square foot townhome featuring two bedrooms, two baths, and a loft. This townhouse is located behind the "Warehouse" restaurant, within walking distance of the Historic Downtown Cleveland, Bolivar County, MS. This is an end unit with the potential for a third bedroom on the second floor. The kitchen has stainless steel countertops, concrete floors on the ground level, gorgeous wood floors on the second floor. And a nice outdoor patio space, could be great for grilling or gardening. The homeowners association dues are \$200 a month. This unique property is centrally located to everything Cleveland has to offer. Call today for your private showing. (662) 441-2500.