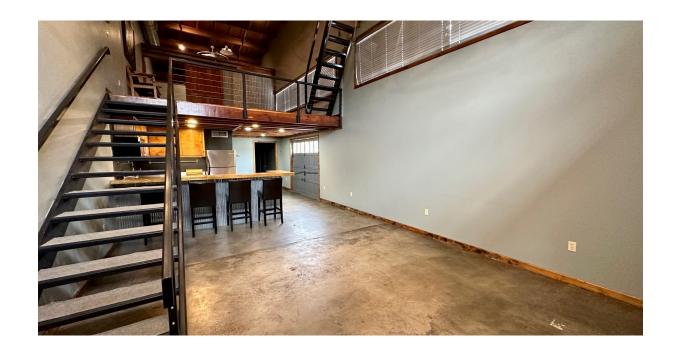

Look at this 1,973+/- square foot townhome featuring two bedrooms, two baths, and a loft. This townhouse is located behind the "Warehouse" restaurant, within walking distance of the Historic Downtown Cleveland, Bolivar County, MS. This is an end unit with the potential for a third bedroom on the second floor. The kitchen has stainless steel countertops, concrete floors on the ground level, gorgeous wood floors on the second floor. And a nice outdoor patio space, could be great for grilling or gardening. The homeowners association dues are \$200 a month. This unique property is centrally located to everything Cleveland has to offer. Call today for your private showing. (662) 441-2500.