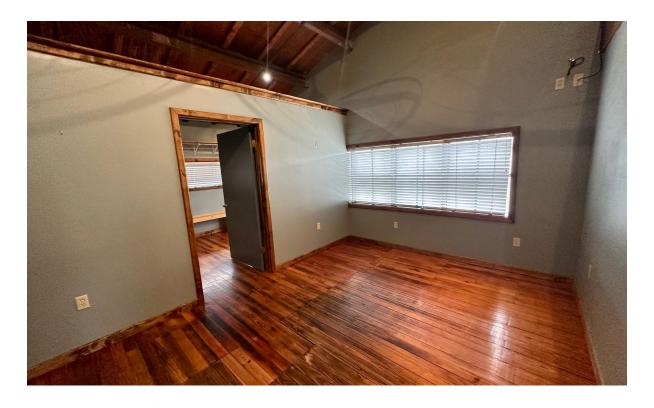

Look at this 1,973+/- square foot townhome featuring two bedrooms, two baths, and a loft. This townhouse is located behind the "Warehouse" restaurant, within walking distance of the Historic Downtown Cleveland, Bolivar County, MS. This is an end unit with the potential for a third bedroom on the second floor. The kitchen has stainless steel countertops, concrete floors on the ground level, gorgeous wood floors on the second floor. And a nice outdoor patio space, could be great for grilling or gardening. The homeowners association dues are \$200 a month. This unique property is centrally located to everything Cleveland has to offer. Call today for your private showing. (662) 441-2500.