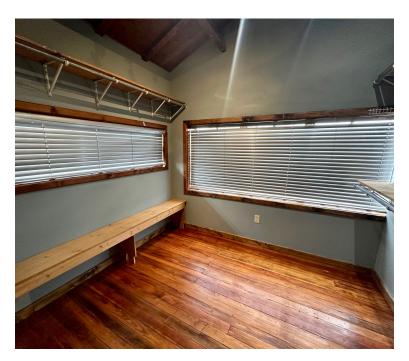

Look at this 1,973+/- square foot townhome featuring two bedrooms, two baths, and a loft. This townhouse is located behind the "Warehouse" restaurant, within walking distance of the Historic Downtown Cleveland, Bolivar County, MS. This is an end unit with the potential for a third bedroom on the second floor. The kitchen has stainless steel countertops, concrete floors on the ground level, gorgeous wood floors on the second floor. And a nice outdoor patio space, could be great for grilling or gardening. The homeowners association dues are \$200 a month. This unique property is centrally located to everything Cleveland has to offer. Call today for your private showing. (662) 441-2500.