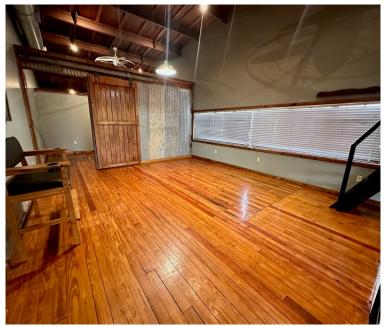

Look at this 1,973+/- square foot townhome featuring two bedrooms, two baths, and a loft. This townhouse is located behind the "Warehouse" restaurant, within walking distance of the Historic Downtown Cleveland, Bolivar County, MS. This is an end unit with the potential for a third bedroom on the second floor. The kitchen has stainless steel countertops, concrete floors on the ground level, gorgeous wood floors on the second floor. And a nice outdoor patio space, could be great for grilling or gardening. The homeowners association dues are \$200 a month. This unique property is centrally located to everything Cleveland has to offer. Call today for your private showing. (662) 441-2500.