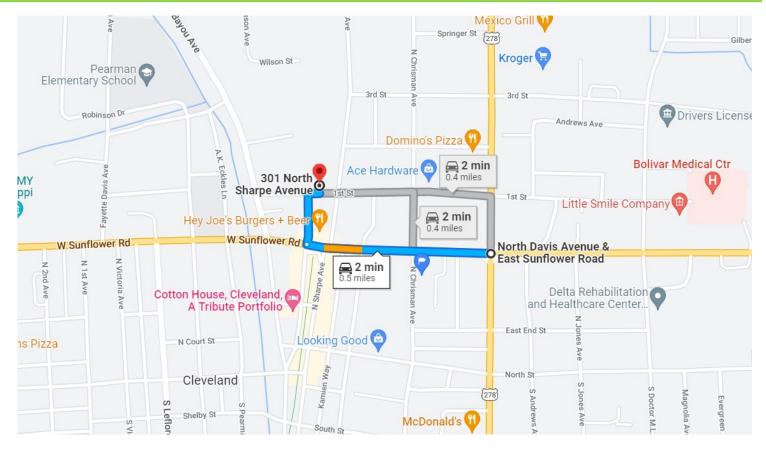

<u>Directions from the intersection of Hwy 8 and Hwy 61 Cleveland, MS:</u> Travel West onto Hwy 8 towards Chrisman Ave. for 0.3 miles, turn right onto Cotton Row. In 499 ft turn right onto 1st St and in 112 ft the destination will be on the left.

### DIRECTIONAL MAP

301 N. Sharpe Ave. Cleveland, MS 38732

<u>Directions from the intersection of Hwy 8 and Hwy 61 Cleveland, MS:</u> Travel West onto Hwy 8 towards Chrisman Ave. for 0.3 miles, turn right onto Cotton Row. In 499 ft turn right onto 1st St and in 112 ft the destination will be on the left. <u>Click for Google Map Directions.</u>