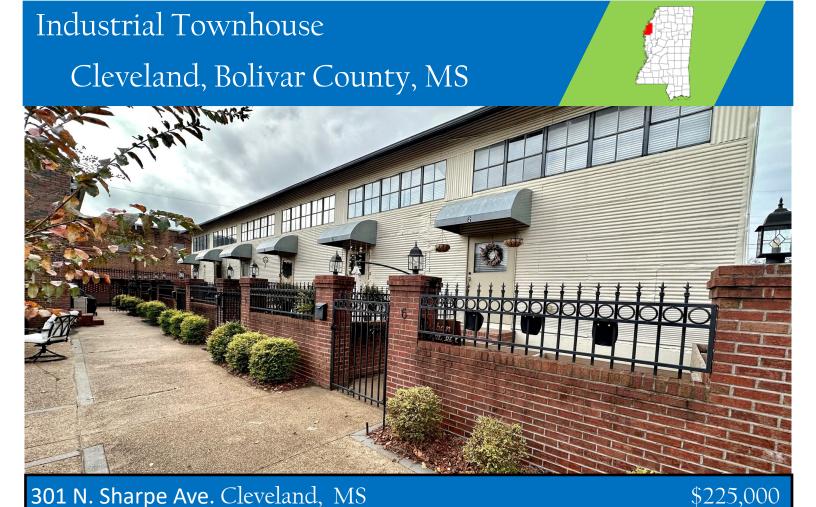

Look at this 1,973+/- square foot townhome featuring two bedrooms, two baths, and a loft. This townhouse is located behind the "Warehouse" restaurant, within walking distance of the Historic Downtown Cleveland, Bolivar County, MS. This is an end unit with the potential for a third bedroom on the second floor. The kitchen has stainless steel countertops, concrete floors on the ground level, gorgeous wood floors on the second floor. And a nice outdoor patio space, could be great for grilling or gardening. The homeowners association dues are \$200 a month. This unique property is centrally located to everything Cleveland has to offer. Call today for your private showing. (662) 441-2500.