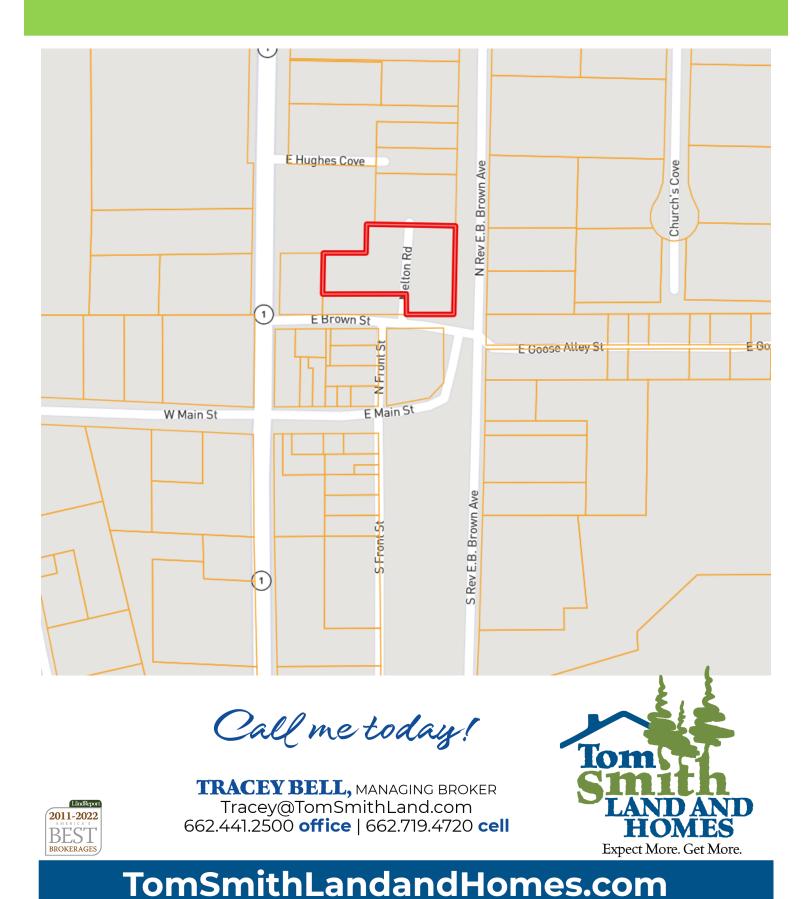

ile home) and electricity. The 1.21 +/- acres of land is being sold along with the mobile homes. Call Tracey today for more information at (662)441-2500

**Directions from the intersection of Hwy 8 and Hwy 61 Cleveland, MS:** Travel West on Hwy 8 for approximately 8.8 miles, turn left onto Jenny Washington St. In 0.5 miles turn left onto Beulah Rd. Travel 7 miles then turn left onto Railroad Ave. In a half a mile turn left onto Main Street then in 203 ft turn right onto Melton Rd, where you have reached your destination.



## AERIAL MAP



**Click for Interactive Map** 

Call me today!



**TRACEY BELL,** MANAGING BROKER Tracey@TomSmithLand.com 662.441.2500 office | 662.719.4720 cell



TomSmithLandandHomes.com

Information is believed to be accurate but not guaranteed.

# OWNERSHIP MAP



Information is believed to be accurate but not guaranteed.

# DIRECTIONAL MAP



### Address: 0 Melton Road Beulah, MS 38726

Directions from the intersection of Hwy 8 and Hwy 61 Cleveland, MS: Travel West on Hwy 8 for approximately 8.8 miles, turn left onto Jenny Washington St. In 0.5 miles turn left onto Beulah Rd. Travel 7 miles then turn left onto Railroad Ave. In a half a mile turn left onto Main Street then in 203 ft turn right onto Melton Rd, where you have reached your destination. Click for Google Maps.

Call me today!



**TRACEY BELL,** MANAGING BROKER Tracey@TomSmithLand.com 662.441.2500 office | 662.719.4720 cell



### TomSmithLandandHomes.com

Information is believed to be accurate but not guaranteed.