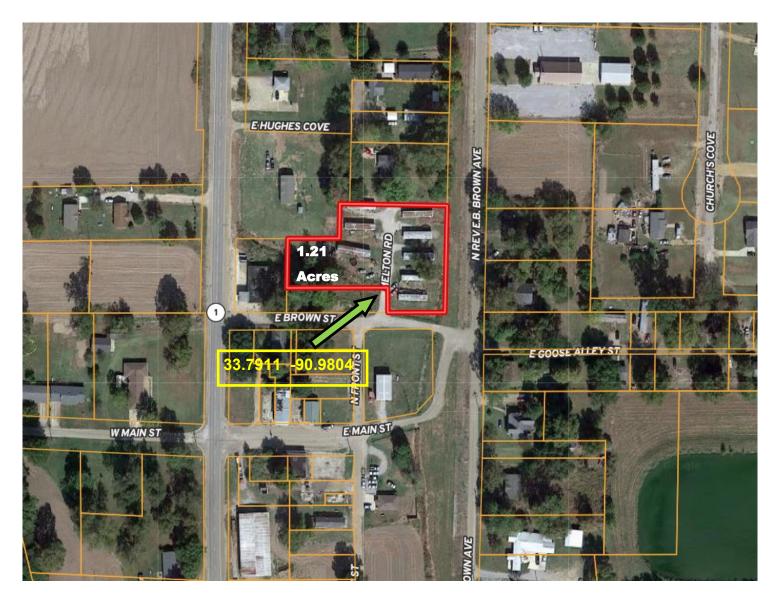

### 0 Melton Road Beulah, MS 38726

Are you looking for an investment property? Take a look at this mobile home park that features seven mobile homes on 1.21+/acres located in Beulah, Bolivar County, MS. The park realistically should generate \$350-\$400 per trailer and averaged \$400 per trailer during the current ownership. There is room to place 2-3 more trailers if someone wanted too, one of the sports already has the electrical setup. One of the plans was to charge people a lot fee to live there that owned their own trailers. Since the land and current trailers on site are all owned, you could have multiple strategies. Just had a few tenants move out due to the new year and leases that came to an end. Currently two of the seven trailers are now occupied and potential tenants are being screened currently. The tenants pay for their water (paid directly to the town of Beulah for \$50.00 a month per mobile home) and electricity. The 1.21 +/- acres of land is being sold along with the mobile homes. Call Tracey today for more information at (662)441-2500

## AERIAL MAP

**Click for Interactive Map** 

Call me today!

**TRACEY BELL,** MANAGING BROKER Tracey@TomSmithLand.com 662.441.2500 office | 662.719.4720 cell

TomSmithLandandHomes.com

Information is believed to be accurate but not guaranteed.