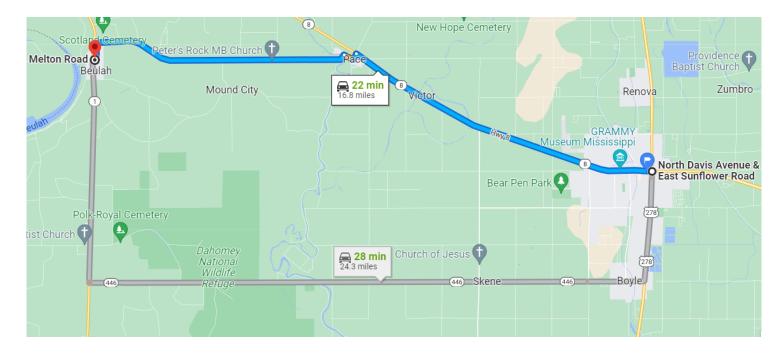

**Directions from the intersection of Hwy 8 and Hwy 61 Cleveland, MS:** Travel West on Hwy 8 for approximately 8.8 miles, turn left onto Jenny Washington St. In 0.5 miles turn left onto Beulah Rd. Travel 7 miles then turn left onto Railroad Ave. In a half a mile turn left onto Main Street then in 203 ft turn right onto Melton Rd, where you have reached your destination.

# DIRECTIONAL MAP

### Address: 0 Melton Road Beulah, MS 38726

Directions from the intersection of Hwy 8 and Hwy 61 Cleveland, MS: Travel West on Hwy 8 for approximately 8.8 miles, turn left onto Jenny Washington St. In 0.5 miles turn left onto Beulah Rd. Travel 7 miles then turn left onto Railroad Ave. In a half a mile turn left onto Main Street then in 203 ft turn right onto Melton Rd, where you have reached your destination. Click for Google Maps.