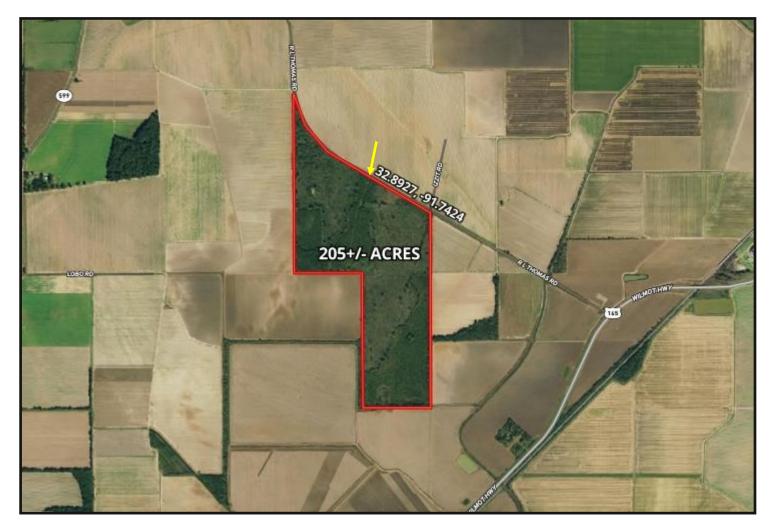

If you are looking for a hunter's paradise for whitetail deer, you must look at this 205+/- acre Morehouse Parish, LA tract! The property comprises 80+/- acres of CRP hardwoods that pay \$6,880 per year through 2024 and 110+/- acres of three-year-old hardwood cutover that provides incredible bedding and cover for your herd. There are also 10-15+/- acres of mature hardwoods on the northwest end of the triangle, and to make it even better, this property is surrounded by thousands of acres of crop ground! In addition, the property has over 3,800 ft. of paved frontage on R.L. Thomas Road, and water and power are available. To schedule your private showing of this 690-acre property, call Tom Smith, "The Land Man" at 601.454.9397

## AERIAL MAP