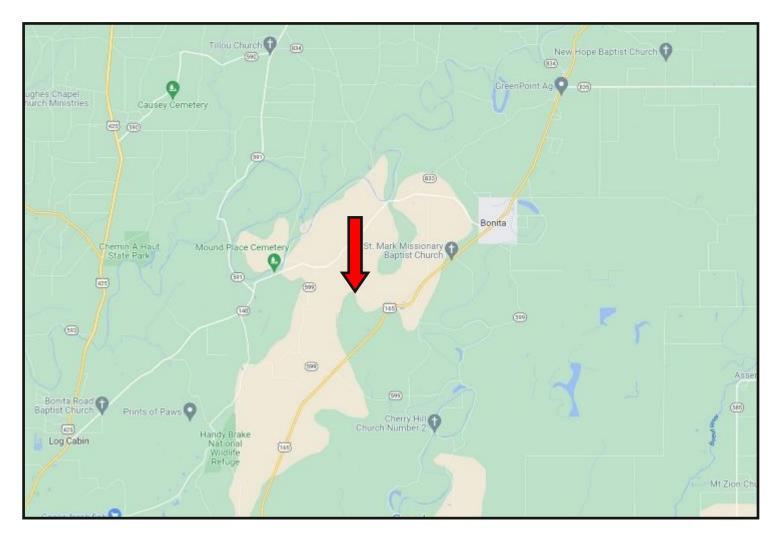

# DIRECTIONAL MAP

<u>DIRECTIONS FROM HWY 165 AND HWY 140 IN BONITA, LOUSIANA</u>: Travel Hwy 165 south for 3.7 miles. Turn right on RL Thomas Rd. After approximately 1 mile the property will be on your left. <u>GOOGLE MAP LINK</u>