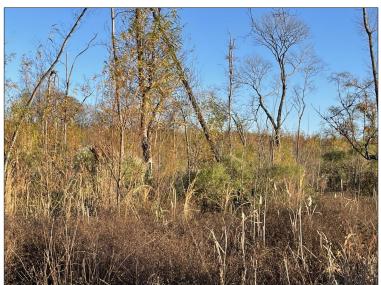

If you are looking for a hunter's paradise for whitetail deer, you must look at this 205+/- acre Morehouse Parish, LA tract! The property comprises 80+/- acres of CRP hardwoods that pay \$6,880 per year through 2024 and 110+/- acres of three-year-old hardwood cutover that provides incredible bedding and cover for your herd. There are also 10-15+/- acres of mature hardwoods on the northwest end of the triangle, and to make it even better, this property is surrounded by thousands of acres of crop ground! In addition, the property has over 3,800 ft. of paved frontage on R.L. Thomas Road, and water and power are available. To schedule your private showing of this 690-acre property, call Tom Smith, "The Land Man" at 601.454.9397