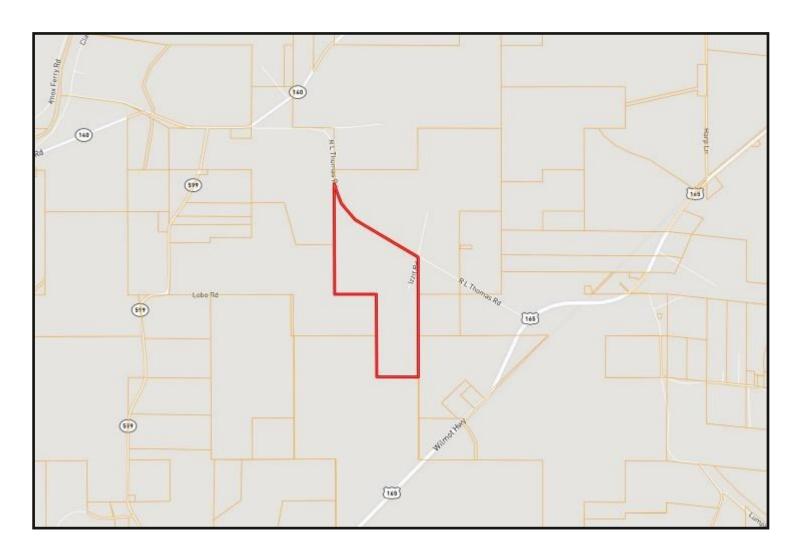

# DIRECTIONAL MAP

<u>DIRECTIONS FROM HWY 165 AND HWY 140 IN BONITA, LOUSIANA</u>: Travel Hwy 165 south for 3.7 miles. Turn right on RL Thomas Rd. After approximately 1 mile the property will be on your left. <u>GOOGLE MAP LINK</u>