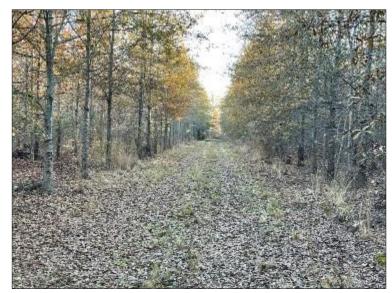

If you are looking for a hunter's paradise for whitetail deer, you must look at this 205+/- acre Morehouse Parish, LA tract! The property comprises 80+/- acres of CRP hardwoods that pay \$6,880 per year through 2024 and 110+/- acres of three-year-old hardwood cutover that provides incredible bedding and cover for your herd. There are also 10-15+/- acres of mature hardwoods on the northwest end of the triangle, and to make it even better, this property is surrounded by thousands of acres of crop ground! In addition, the property has over 3,800 ft. of paved frontage on R.L. Thomas Road, and water and power are available. To schedule your private showing of this 690-acre property, call Tom Smith, "The Land Man" at 601.454.9397