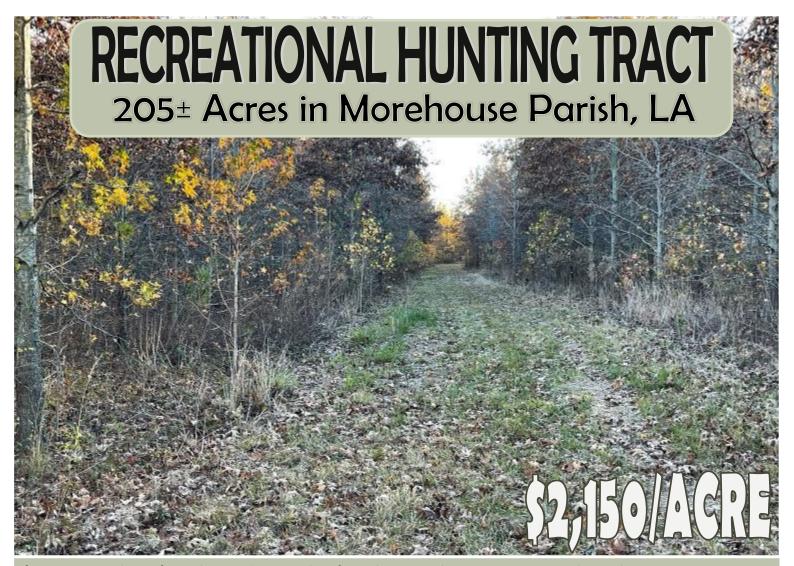

If you are looking for a hunter's paradise for whitetail deer, you must look at this 205+/- acre Morehouse Parish, LA tract! The property comprises 80+/- acres of CRP hardwoods that pay \$6,880 per year through 2024 and 110+/- acres of three-year-old hardwood cutover that provides incredible bedding and cover for your herd. There are also 10-15+/- acres of mature hardwoods on the northwest end of the triangle, and to make it even better, this property is surrounded by thousands of acres of crop ground! In addition, the property has over 3,800 ft. of paved frontage on R.L. Thomas Road, and water and power are available. To schedule your private showing of this 690-acre property, call Tom Smith, "The Land Man" at 601.454.9397