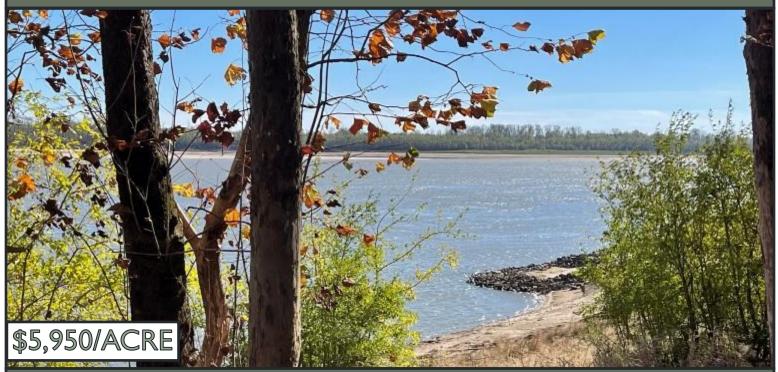

#### Diamond Island 487.5± ACRES IN MADISON PARISH, LOUISIANA

Welcome to Diamond Island! One of the South's best-kept secrets for trophy whitetail. Once you enter the gates of this private island, you will quickly realize that you are in a special place. The island lies on the Mississippi River banks and has been intensely managed for decades. The property features 487.5± acres of hardwood bottoms with timber ranging in age from 40-plus years old to very mature massive hardwood timber. There is over one mile of river frontage on the high side of the river, and it rarely floods. There is water and underground power already on the property. The purchase of this property also includes a lot on Diamond Island, providing an excellent building site for your lodge or cabin. There are nine established food plots and a gas line running through part of the interior property that provides for massive food plots and hunting areas. The western 205± acres are made up of magnificent hardwood timber, which also makes for an excellent timber investment. You will find several small ponds on the property that may provide fishing for your enjoyment. The internal road system is extensive, providing access throughout the property. Once you have spent your day hunting for your trophy or smashing ducks, you are just a short drive from the quality restaurants and casino nightlife in Vicksburg, MS. To schedule your private tour of this 487.5± acres of paradise, give Tom Smith a call at 601.454.9397.