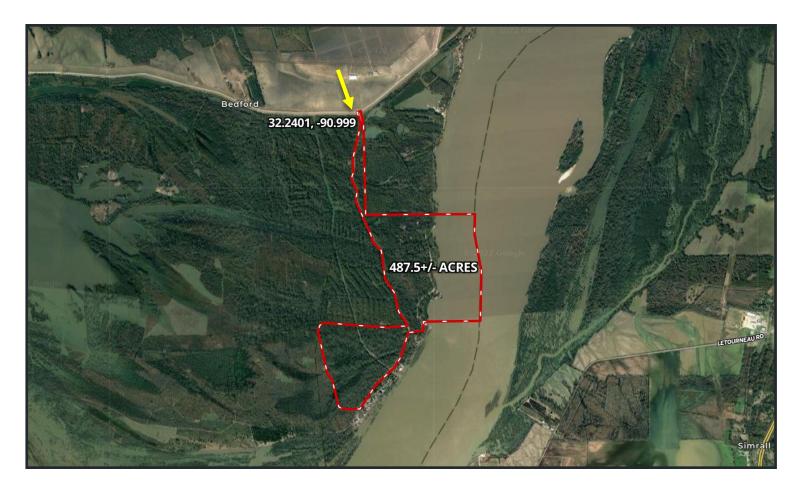

# AERIAL MAP

#### Diamond Island 487.5± ACRES IN MADISON PARISH, LOUISIANA

Welcome to Diamond Island! One of the South's best-kept secrets for trophy whitetail. Once you enter the gates of this private island, you will quickly realize that you are in a special place. The island lies on the Mississippi River banks and has been intensely managed for decades. The property features 487.5± acres of hardwood bottoms with timber ranging in age from 40-plus years old to very mature massive hardwood timber. There is over one mile of river frontage on the high side of the river, and it rarely floods. There is water and underground power already on the property. The purchase of this property also includes a lot on Diamond Island, providing an excellent building site for your lodge or cabin. There are nine established food plots and a gas line running through part of the interior property that provides for massive food plots and hunting areas. The western 205± acres are made up of magnificent hardwood timber, which also makes for an excellent timber investment. You will find several small ponds on the property that may provide fishing for your enjoyment. The internal road system is extensive, providing access throughout the property. Once you have spent your day hunting for your trophy or smashing ducks, you are just a short drive from the quality restaurants and casino nightlife in Vicksburg, MS. To schedule your private tour of this 487.5± acres of paradise, give Tom Smith a call at 601.454.9397.