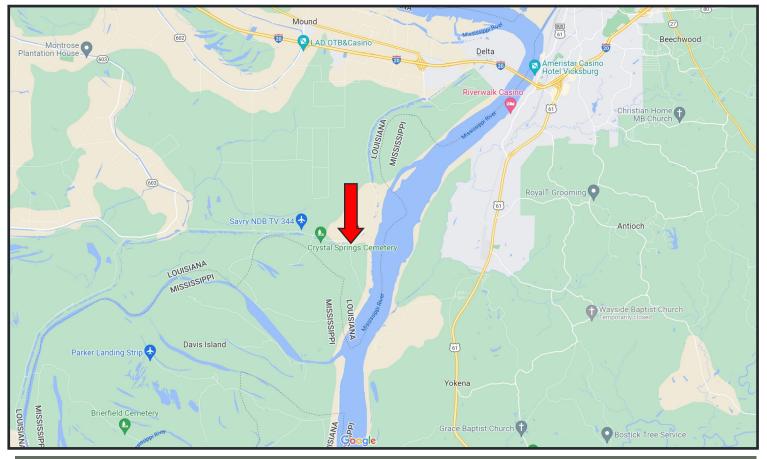

# DRECTIONAL MAP

DIRECTIONS FROM I-20 AND HWY 80 IN DELTA, LA: Take exit 186 onto Hwy 80 for Delta, LA. Keep left at the fork and continue to Hwy 80 E. Turn right onto Hodge Rd. and travel 5.9 miles. The entrance to the property will be on your left. <u>GOOGLE MAP LINK</u>