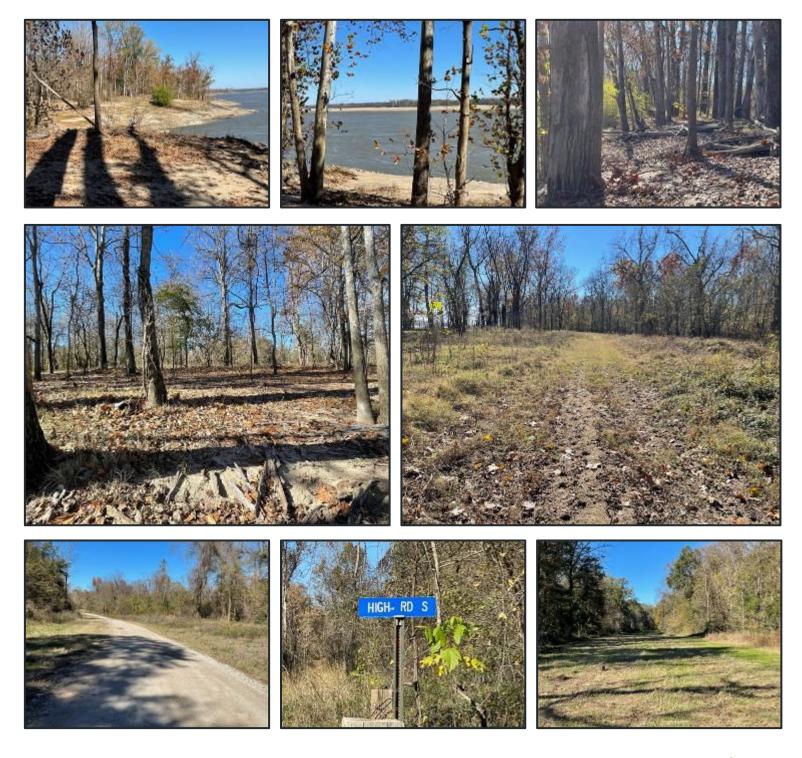

#### Diamond Island 487.5± ACRES IN MADISON PARISH, LOUISIANA

Welcome to Diamond Island! One of the South's best-kept secrets for trophy whitetail. Once you enter the gates of this private island, you will quickly realize that you are in a special place. The island lies on the Mississippi River banks and has been intensely managed for decades. The property features 487.5± acres of hardwood bottoms with timber ranging in age from 40-plus years old to very mature massive hardwood timber. There is over one mile of river frontage on the high side of the river, and it rarely floods. There is water and underground power already on the property. The purchase of this property also includes a lot on Diamond Island, providing an excellent building site for your lodge or cabin. There are nine established food plots and a gas line running through part of the interior property that provides for massive food plots and hunting areas. The western 205± acres are made up of magnificent hardwood timber, which also makes for an excellent timber investment. You will find several small ponds on the property that may provide fishing for your enjoyment. The internal road system is extensive, providing access throughout the property. Once you have spent your day hunting for your trophy or smashing ducks, you are just a short drive from the quality restaurants and casino nightlife in Vicksburg, MS. To schedule your private tour of this 487.5± acres of paradise, give Tom Smith a call at 601.454.9397.