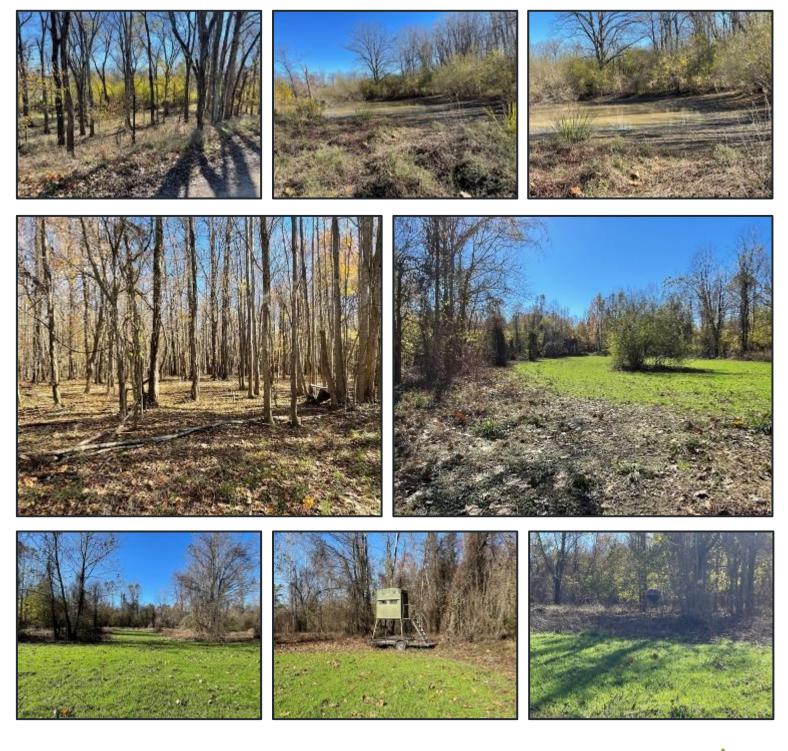

#### Diamond Island 487.5± ACRES IN MADISON PARISH, LOUISIANA

Welcome to Diamond Island! One of the South's best-kept secrets for trophy whitetail. Once you enter the gates of this private island, you will quickly realize that you are in a special place. The island lies on the Mississippi River banks and has been intensely managed for decades. The property features 487.5± acres of hardwood bottoms with timber ranging in age from 40-plus years old to very mature massive hardwood timber. There is over one mile of river frontage on the high side of the river, and it rarely floods. There is water and underground power already on the property. The purchase of this property also includes a lot on Diamond Island, providing an excellent building site for your lodge or cabin. There are nine established food plots and a gas line running through part of the interior property that provides for massive food plots and hunting areas. The western 205± acres are made up of magnificent hardwood timber, which also makes for an excellent timber investment. You will find several small ponds on the property that may provide fishing for your enjoyment. The internal road system is extensive, providing access throughout the property. Once you have spent your day hunting for your trophy or smashing ducks, you are just a short drive from the quality restaurants and casino nightlife in Vicksburg, MS. To schedule your private tour of this 487.5± acres of paradise, give Tom Smith a call at 601.454.9397.