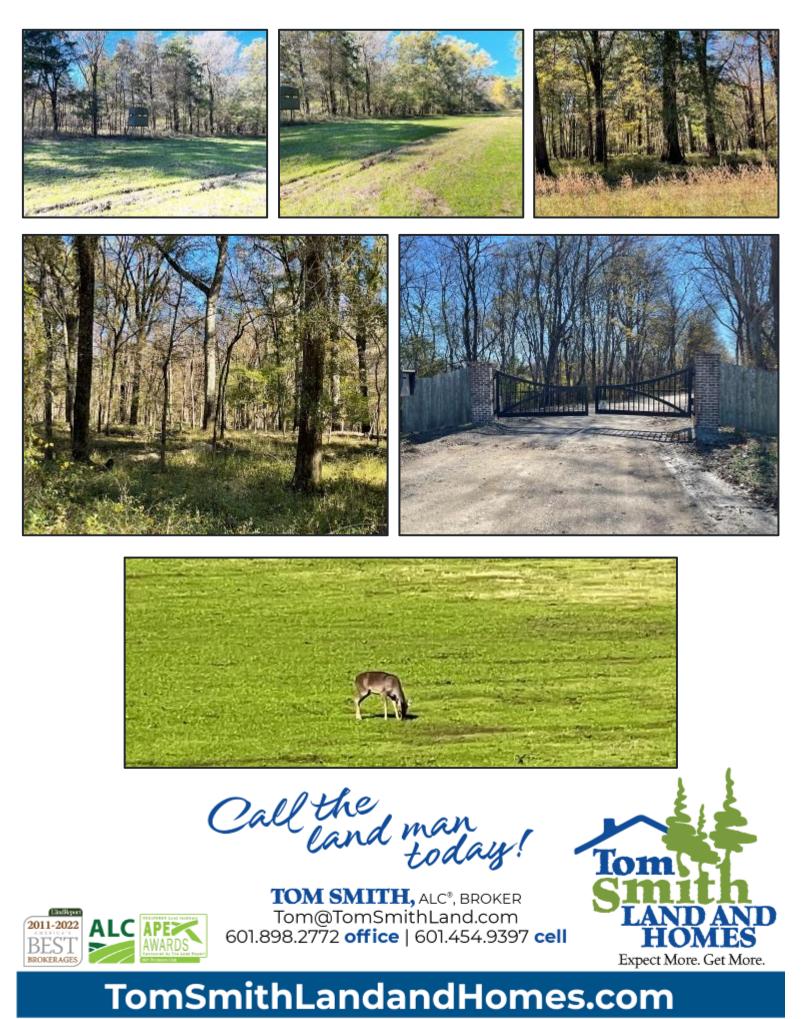

#### Diamond Island 487.5± ACRES IN MADISON PARISH, LOUISIANA

Welcome to Diamond Island! One of the South's best-kept secrets for trophy whitetail. Once you enter the gates of this private island, you will quickly realize that you are in a special place. The island lies on the Mississippi River banks and has been intensely managed for decades. The property features 487.5± acres of hardwood bottoms with timber ranging in age from 40-plus years old to very mature massive hardwood timber. There is over one mile of river frontage on the high side of the river, and it rarely floods. There is water and underground power already on the property. The purchase of this property also includes a lot on Diamond Island, providing an excellent building site for your lodge or cabin. There are nine established food plots and a gas line running through part of the interior property that provides for massive food plots and hunting areas. The western 205± acres are made up of magnificent hardwood timber, which also makes for an excellent timber investment. You will find several small ponds on the property that may provide fishing for your enjoyment. The internal road system is extensive, providing access throughout the property. Once you have spent your day hunting for your trophy or smashing ducks, you are just a short drive from the quality restaurants and casino nightlife in Vicksburg, MS. To schedule your private tour of this 487.5± acres of paradise, give Tom Smith a call at 601.454.9397.