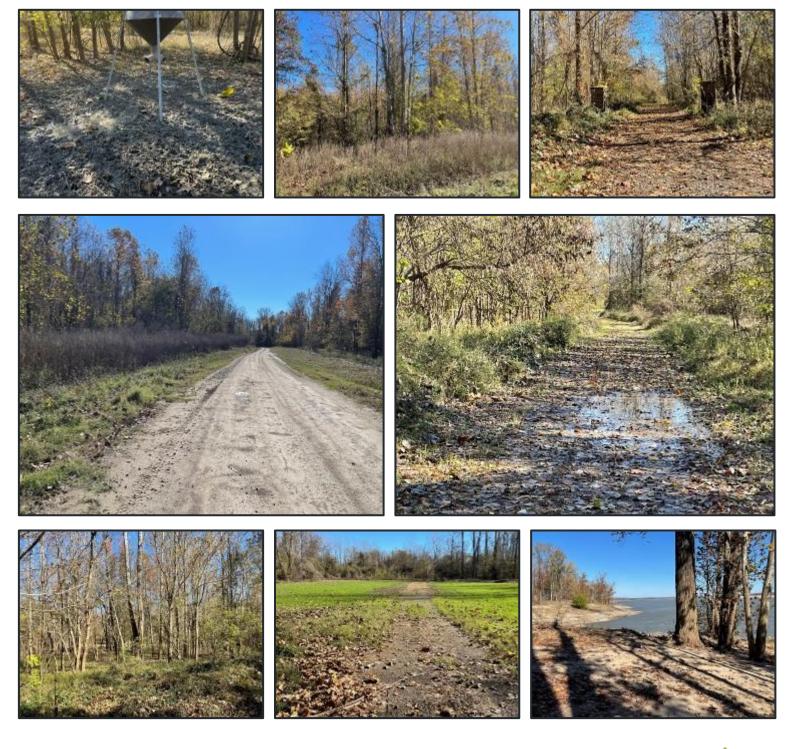

#### Diamond Island 487.5± ACRES IN MADISON PARISH, LOUISIANA

Welcome to Diamond Island! One of the South's best-kept secrets for trophy whitetail. Once you enter the gates of this private island, you will quickly realize that you are in a special place. The island lies on the Mississippi River banks and has been intensely managed for decades. The property features 487.5± acres of hardwood bottoms with timber ranging in age from 40-plus years old to very mature massive hardwood timber. There is over one mile of river frontage on the high side of the river, and it rarely floods. There is water and underground power already on the property. The purchase of this property also includes a lot on Diamond Island, providing an excellent building site for your lodge or cabin. There are nine established food plots and a gas line running through part of the interior property that provides for massive food plots and hunting areas. The western 205± acres are made up of magnificent hardwood timber, which also makes for an excellent timber investment. You will find several small ponds on the property that may provide fishing for your enjoyment. The internal road system is extensive, providing access throughout the property. Once you have spent your day hunting for your trophy or smashing ducks, you are just a short drive from the quality restaurants and casino nightlife in Vicksburg, MS. To schedule your private tour of this 487.5± acres of paradise, give Tom Smith a call at 601.454.9397.