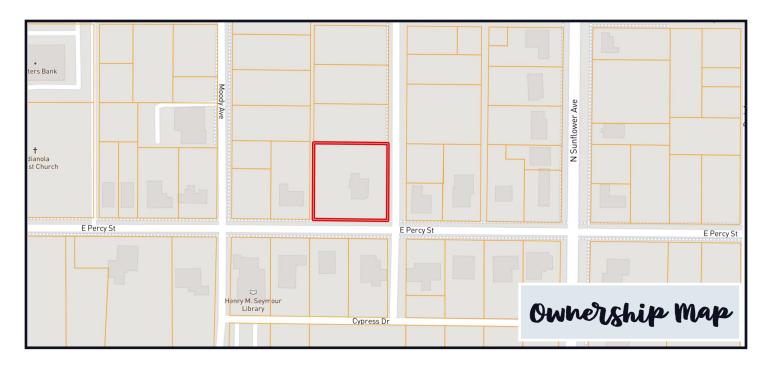

## MISSISSIPPI DELTA HOME

207 Percy Street Indianola, MS 38751

This classic Sunflower County, Mississippi Delta home is one of the first original homes built in Indianola, MS! Just under 1 acre in the middle of town, close to everything. The home features five bedrooms, 4.5 baths, and 4518 sq/ft, and it was built in 1904, beautifully renovated and remodeled with an up-to-date kitchen and bathrooms— Ready for your family to move in and stretch out in style in the Heart of the Delta. Give Emerson a call to schedule your showing of this MS Delta gem today!