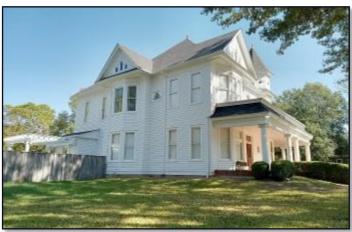

## MISSISSIPPI DELTA HOME

207 Percy Street Indianola, MS 38751

This classic Sunflower County, Mississippi Delta home is one of the first original homes built in Indianola, MS! Just under 1 acre in the middle of town, close to everything. The home features five bedrooms, 4.5 baths, and 4518 sq/ft, and it was built in 1904, beautifully renovated and remodeled with an up-to-date kitchen and bathrooms— Ready for your family to move in and stretch out in style in the Heart of the Delta. Give Emerson a call to schedule your showing of this MS Delta gem today!