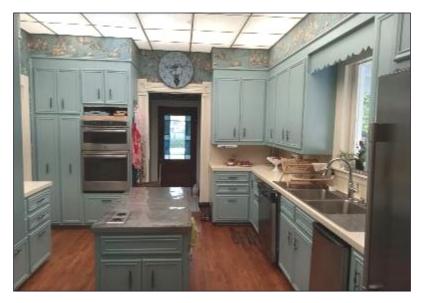

## MISSISSIPPI DELTA HOME

207 Percy Street Indianola, MS 38751

This classic Sunflower County, Mississippi Delta home is one of the first original homes built in Indianola, MS! Just under 1 acre in the middle of town, close to everything. The home features five bedrooms, 4.5 baths, and 4518 sq/ft, and it was built in 1904, beautifully renovated and remodeled with an up-to-date kitchen and bathrooms— Ready for your family to move in and stretch out in style in the Heart of the Delta. Give Emerson a call to schedule your showing of this MS Delta gem today!