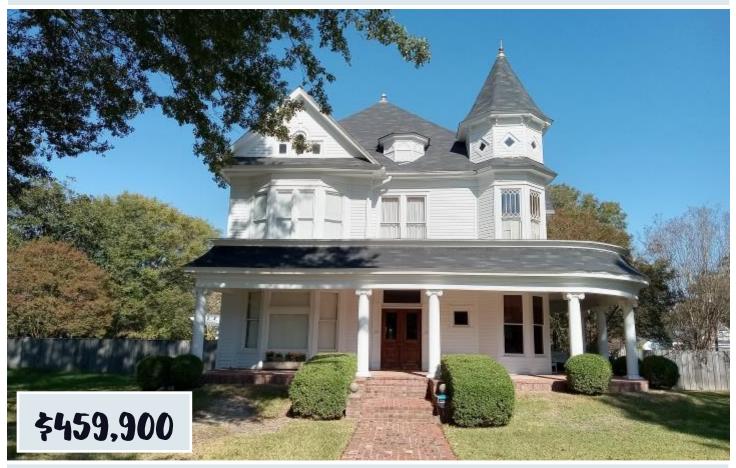

## MISSISSIPPI DELTA HOME

207 Percy Street Indianola, MS 38751

This classic Sunflower County, Mississippi Delta home is one of the first original homes built in Indianola, MS! Just under 1 acre in the middle of town, close to everything. The home features five bedrooms, 4.5 baths, and 4518 sq/ft, and it was built in 1904, beautifully renovated and remodeled with an up-to-date kitchen and bathrooms— Ready for your family to move in and stretch out in style in the Heart of the Delta. Give Emerson a call to schedule your showing of this MS Delta gem today!