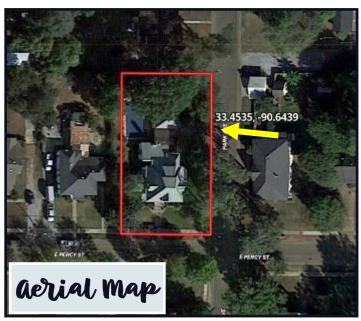

## MISSISSIPPI DELTA HOME

207 Percy Street Indianola, MS 38751

This classic Sunflower County, Mississippi Delta home is one of the first original homes built in Indianola, MS! Just under 1 acre in the middle of town, close to everything. The home features five bedrooms, 4.5 baths, and 4518 sq/ft, and it was built in 1904, beautifully renovated and remodeled with an up-to-date kitchen and bathrooms— Ready for your family to move in and stretch out in style in the Heart of the Delta. Give Emerson a call to schedule your showing of this MS Delta gem today!