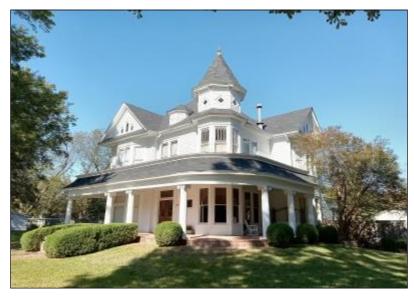

## MISSISSIPPI DELTA HOME

207 Percy Street Indianola, MS 38751

This classic Sunflower County, Mississippi Delta home is one of the first original homes built in Indianola, MS! Just under 1 acre in the middle of town, close to everything. The home features five bedrooms, 4.5 baths, and 4518 sq/ft, and it was built in 1904, beautifully renovated and remodeled with an up-to-date kitchen and bathrooms— Ready for your family to move in and stretch out in style in the Heart of the Delta. Give Emerson a call to schedule your showing of this MS Delta gem today!