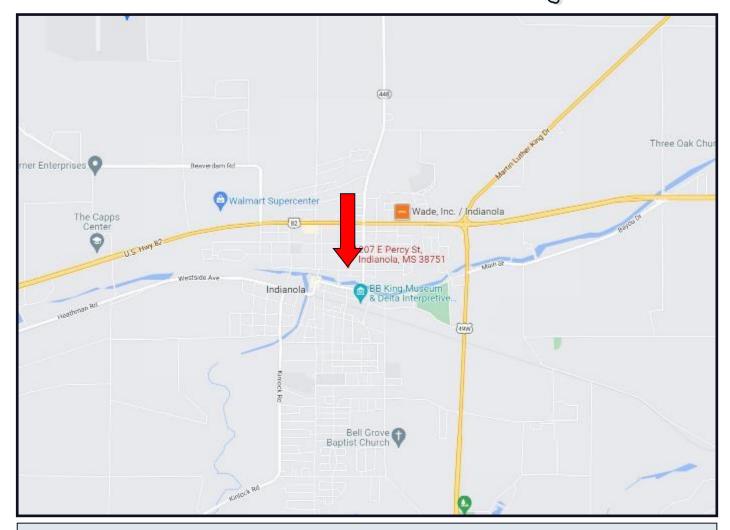

# Pireclional Map

<u>DIRECTIONS FROM Hwy 49 and Hwy 82 in Indianola, MS:</u> Travel Hwy 82 for .7 miles. Turn left onto N Sunflower Avenue and travel .3 miles. Turn right on East Percy Street, after passing Heatherman Avenue the home will be the first home on the right. Click for Directions: 207 East Percy St. Indianola, MS 38751