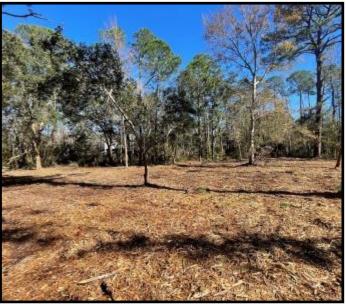

### 0.54+/- Acre Residential Lot Harrison County, MS

Check out this fantastic residential lot spanning 0.54± acres in an established community just a stone's throw away from the beach! Situated within Harrison County, MS, this lot is located within the Timber Ridge Development, offering an array of enticing amenities, including a country club, golf course, private pool, basketball court, tennis court, and playgrounds. It also falls within the sought-after Pass Christian School District. This property offers all the convenience of the Gulf Coast. You'll have easy access to various attractions such as dining, shopping, casinos, fishing, boating, and more. Utility connections are readily available at the road. A minimum building size of 1,500 square feet and adherence to a Homeowners Association are in place. This property offers an exceptional opportunity. Call David to schedule your showing today!