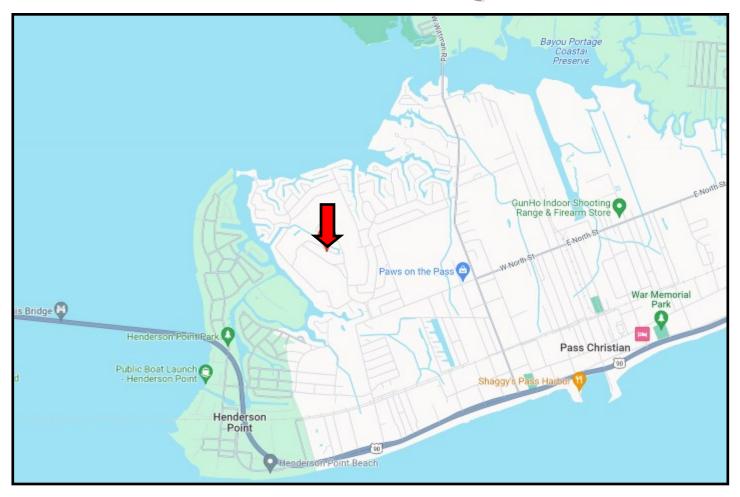

# **Directional Map**

Directions from the intersection of US-90 and Henderson Avenue in Pass Christian, MS: Travel north on Henderson Avenue for 0.8 miles. Turn left onto W North Street and travel 0.7 miles. Turn right onto Timber Ridge Blvd., then immediately turn left onto Royal Oak Drive. Travel 0.4 miles, then turn left onto Redbud Way. After .1 miles, the property will be on the right. <u>GOOGLE MAP LINK</u>