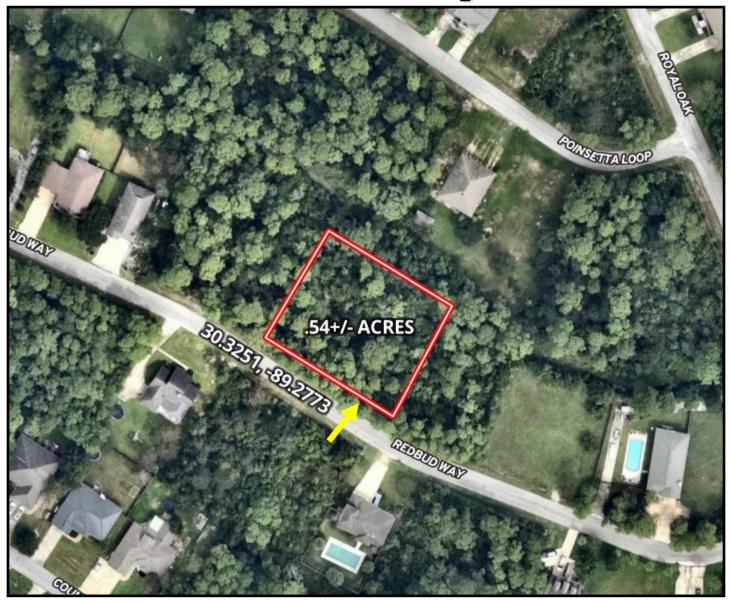

### **Aerial Map**

### 0.54+/- Acre Residential Lot Harrison County, MS

Check out this fantastic residential lot spanning 0.54± acres in an established community just a stone's throw away from the beach! Situated within Harrison County, MS, this lot is located within the Timber Ridge Development, offering an array of enticing amenities, including a country club, golf course, private pool, basketball court, tennis court, and playgrounds. It also falls within the sought-after Pass Christian School District. This property offers all the convenience of the Gulf Coast. You'll have easy access to various attractions such as dining, shopping, casinos, fishing, boating, and more. Utility connections are readily available at the road. A minimum building size of 1,500 square feet and adherence to a Homeowners Association are in place. This property offers an exceptional opportunity. Call David to schedule your showing today!