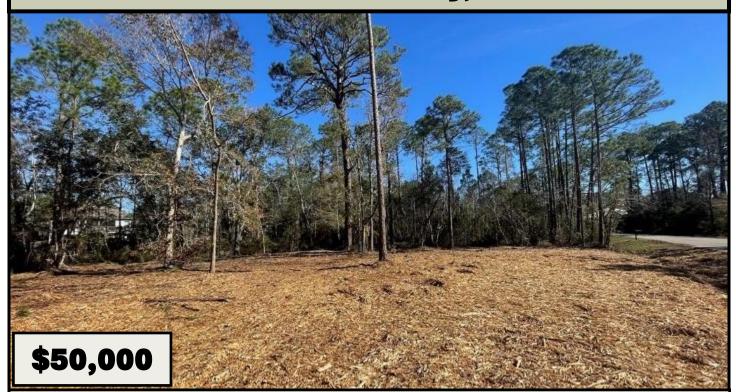

### 0.54+/- Acre Residential Lot Harrison County, MS

Check out this fantastic residential lot spanning 0.54± acres in an established community just a stone's throw away from the beach! Situated within Harrison County, MS, this lot is located within the Timber Ridge Development, offering an array of enticing amenities, including a country club, golf course, private pool, basketball court, tennis court, and playgrounds. It also falls within the sought-after Pass Christian School District. This property offers all the convenience of the Gulf Coast. You'll have easy access to various attractions such as dining, shopping, casinos, fishing, boating, and more. Utility connections are readily available at the road. A minimum building size of 1,500 square feet and adherence to a Homeowners Association are in place. This property offers an exceptional opportunity. Call David to schedule your showing today!