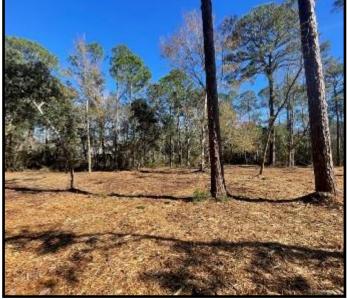

### 0.54+/- Acre Residential Lot Harrison County, MS

Check out this fantastic residential lot spanning 0.54± acres in an established community just a stone's throw away from the beach! Situated within Harrison County, MS, this lot is located within the Timber Ridge Development, offering an array of enticing amenities, including a country club, golf course, private pool, basketball court, tennis court, and playgrounds. It also falls within the sought-after Pass Christian School District. This property offers all the convenience of the Gulf Coast. You'll have easy access to various attractions such as dining, shopping, casinos, fishing, boating, and more. Utility connections are readily available at the road. A minimum building size of 1,500 square feet and adherence to a Homeowners Association are in place. This property offers an exceptional opportunity. Call David to schedule your showing today!