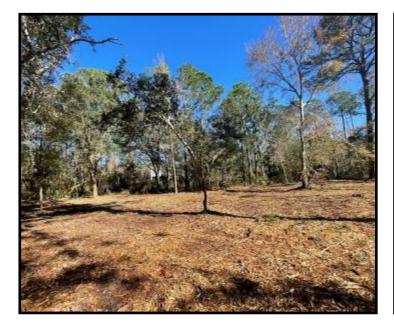

### 0.54+/- Acre Residential Lot Harrison County, MS

Check out this fantastic residential lot spanning 0.54± acres in an established community just a stone's throw away from the beach! Situated within Harrison County, MS, this lot is located within the Timber Ridge Development, offering an array of enticing amenities, including a country club, golf course, private pool, basketball court, tennis court, and playgrounds. It also falls within the sought-after Pass Christian School District. This property offers all the convenience of the Gulf Coast. You'll have easy access to various attractions such as dining, shopping, casinos, fishing, boating, and more. Utility connections are readily available at the road. A minimum building size of 1,500 square feet and adherence to a Homeowners Association are in place. This property offers an exceptional opportunity. Call David to schedule your showing today!