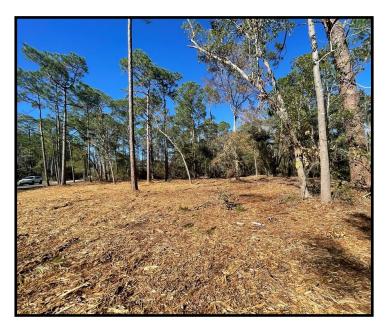

### 0.54+/- Acre Residential Lot Harrison County, MS

Check out this fantastic residential lot spanning 0.54± acres in an established community just a stone's throw away from the beach! Situated within Harrison County, MS, this lot is located within the Timber Ridge Development, offering an array of enticing amenities, including a country club, golf course, private pool, basketball court, tennis court, and playgrounds. It also falls within the sought-after Pass Christian School District. This property offers all the convenience of the Gulf Coast. You'll have easy access to various attractions such as dining, shopping, casinos, fishing, boating, and more. Utility connections are readily available at the road. A minimum building size of 1,500 square feet and adherence to a Homeowners Association are in place. This property offers an exceptional opportunity. Call David to schedule your showing today!