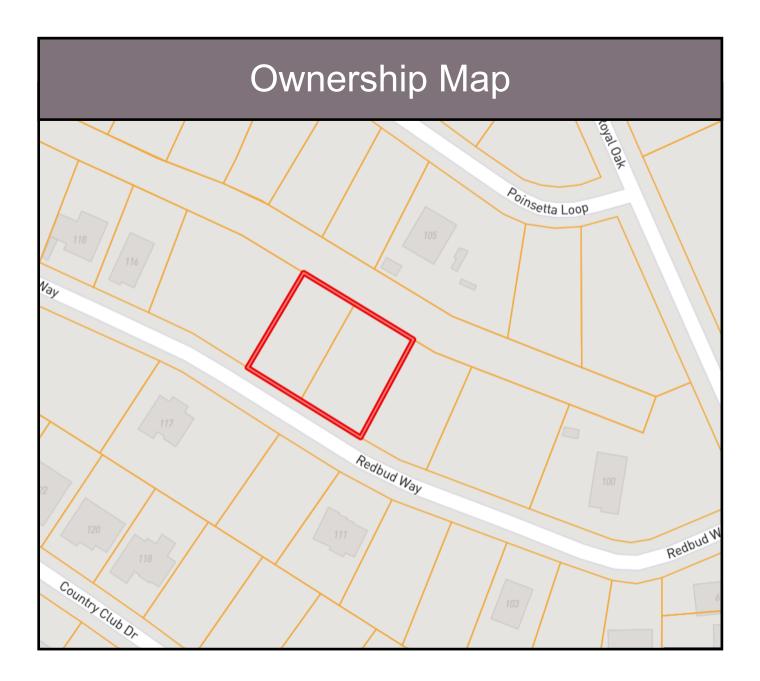

#### 0.54+/- Acre Residential Lot Near the Beach Harrison County, MS

Check out this great 0.54+/- acre residential lot in a developed neighborhood just minutes from the beach! This lot is located in Harrison County, MS, in Timber Ridge Development and has the following amenities, a country club, golf course, private pool, basketball court, tennis court, and playgrounds. This property is located in the desired Pass Christian School District. The property is convenient to the Gulf Coast and all its amenities; dining, shopping, casinos, fishing, boating, and more. Utilities are available at the road. There is a 1,500 sq ft minimum building restriction and Homeowners Association. This property is near 159 and only 1 hour from New Orleans, LA. Call Tara today to schedule a viewing!