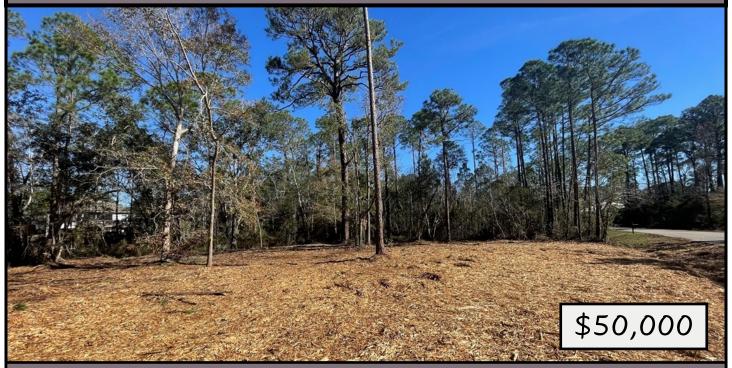

#### 0.54+/- Acre Residential Lot Near the Beach Harrison County, MS

Check out this great 0.54+/- acre residential lot in a developed neighborhood just minutes from the beach! This lot is located in Harrison County, MS, in Timber Ridge Development and has the following amenities, a country club, golf course, private pool, basketball court, tennis court, and playgrounds. This property is located in the desired Pass Christian School District. The property is convenient to the Gulf Coast and all its amenities; dining, shopping, casinos, fishing, boating, and more. Utilities are available at the road. There is a 1,500 sq ft minimum building restriction and Homeowners Association. This property is near 159 and only 1 hour from New Orleans, LA. Call Tara today to schedule a viewing!