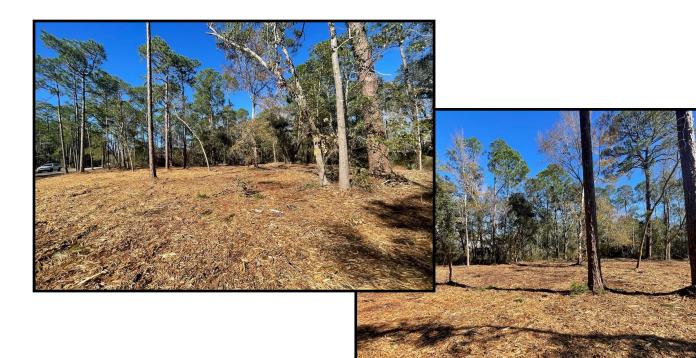

#### 0.54+/- Acre Residential Lot Near the Beach Harrison County, MS

Check out this great 0.54+/- acre residential lot in a developed neighborhood just minutes from the beach! This lot is located in Harrison County, MS, in Timber Ridge Development and has the following amenities, a country club, golf course, private pool, basketball court, tennis court, and playgrounds. This property is located in the desired Pass Christian School District. The property is convenient to the Gulf Coast and all its amenities; dining, shopping, casinos, fishing, boating, and more. Utilities are available at the road. There is a 1,500 sq ft minimum building restriction and Homeowners Association. This property is near 159 and only 1 hour from New Orleans, LA. Call Tara today to schedule a viewing!