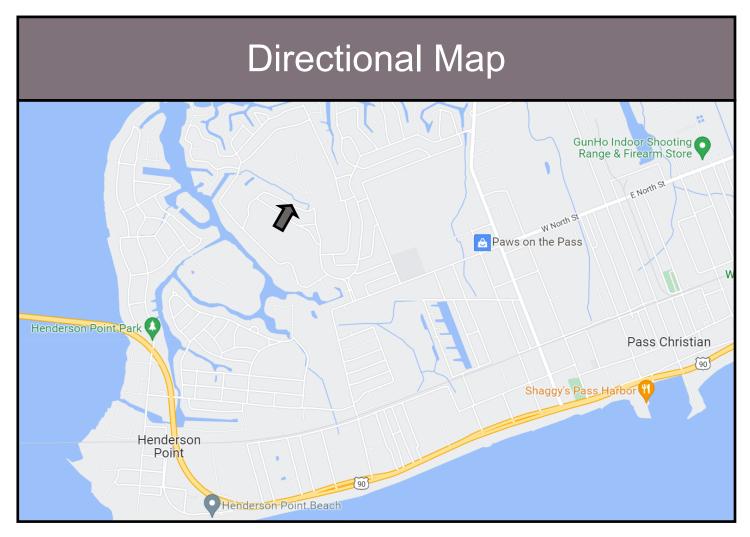

Directions from the intersection of US-90 and Henderson Avenue in Pass Christian, MS: Travel north on Henderson Avenue, in 0.8 miles, turn left onto W North Street. In 0.7 miles, turn right onto Timber Ridge Blvd. In 0.1 miles, turn left onto Royal Oak Drive. In 0.4 miles, turn left onto Redbud Way. The property will be on the right in 0.1 miles.

## Call me today!

TARA WALKER SMITH, REALTOR® Tara@TomSmithHomes.com 601.990.5070 office | 601.407.4315 cell

<u>Directions from the intersection of US-90 and Henderson Avenue in Pass Christian, MS:</u>
Travel north on Henderson Avenue, in 0.8 miles, turn left onto W North Street. In 0.7 miles, turn right onto Timber Ridge Blvd. In 0.1 miles, turn left onto Royal Oak Drive.
In 0.4 miles, turn left onto Redbud Way. The property will be on the right in 0.1 miles.