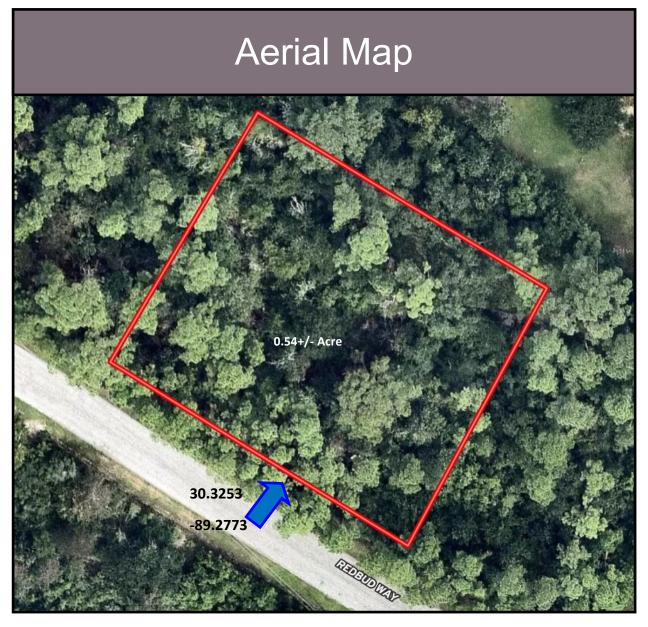

#### 0.54+/- Acre Residential Lot Near the Beach Harrison County, MS

Check out this great 0.54+/- acre residential lot in a developed neighborhood just minutes from the beach! This lot is located in Harrison County, MS, in Timber Ridge Development and has the following amenities, a country club, golf course, private pool, basketball court, tennis court, and playgrounds. This property is located in the desired Pass Christian School District. The property is convenient to the Gulf Coast and all its amenities; dining, shopping, casinos, fishing, boating, and more. Utilities are available at the road. There is a 1,500 sq ft minimum building restriction and Homeowners Association. This property is near 159 and only 1 hour from New Orleans, LA. Call Tara today to schedule a viewing!