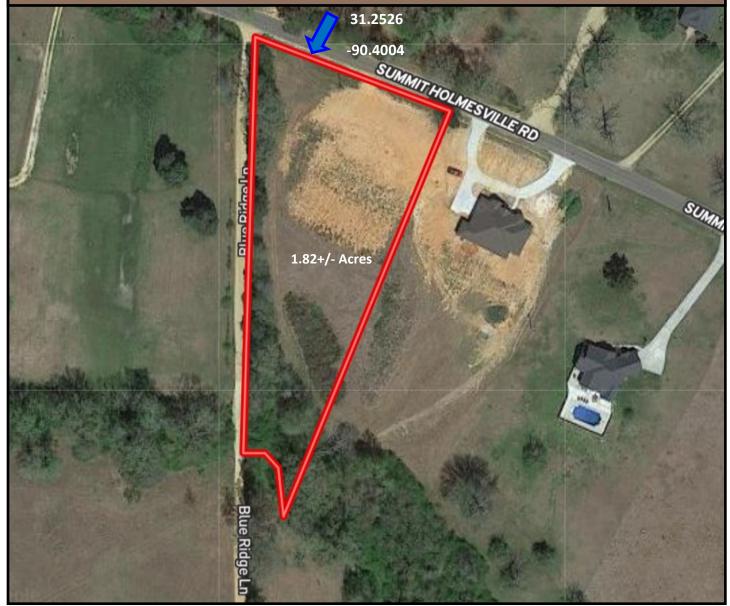

#### 1.82+/- Acre Home Site Pike County, MS

4156 Summit Holmesville Road McComb, MS 39648

This 1.82 +/- acre lot in Pike County, MS, is the perfect place to build a home. It is located in the highly coveted North Pike School District and is conveniently located just 15 minutes from the amenities of McComb. The property has paved road frontage on Summit Holmesville Road and gravel road frontage on Blue Ridge Lane. Utilities are available at the road. Covenants apply. Call Tara today to schedule a viewing!

### Aerial Map

Click for Interactive Map