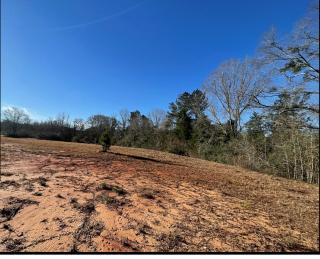

#### 1.82+/- Acre Home Site Pike County, MS

4156 Summit Holmesville Road McComb, MS 39648

This 1.82 +/- acre lot in Pike County, MS, is the perfect place to build a home. It is located in the highly coveted North Pike School District and is conveniently located just 15 minutes from the amenities of McComb. The property has paved road frontage on Summit Holmesville Road and gravel road frontage on Blue Ridge Lane. Utilities are available at the road. Covenants apply. Call Tara today to schedule a viewing!