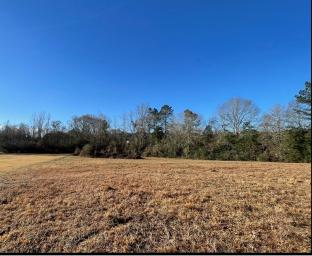

#### 1.82+/- Acre Home Site Pike County, MS

4156 Summit Holmesville Road McComb, MS 39648

This 1.82 +/- acre lot in Pike County, MS, is the perfect place to build a home. It is located in the highly coveted North Pike School District and is conveniently located just 15 minutes from the amenities of McComb. The property has paved road frontage on Summit Holmesville Road and gravel road frontage on Blue Ridge Lane. Utilities are available at the road. Covenants apply. Call Tara today to schedule a viewing!