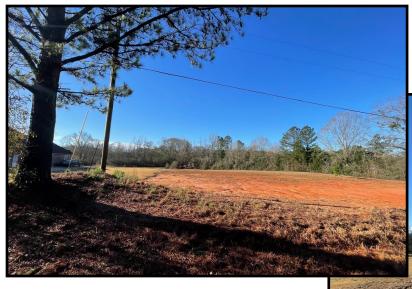

#### 1.82+/- Acre Home Site Pike County, MS

4156 Summit Holmesville Road McComb, MS 39648

This 1.82 +/- acre lot in Pike County, MS, is the perfect place to build a home. It is located in the highly coveted North Pike School District and is conveniently located just 15 minutes from the amenities of McComb. The property has paved road frontage on Summit Holmesville Road and gravel road frontage on Blue Ridge Lane. Utilities are available at the road. Covenants apply. Call Tara today to schedule a viewing!