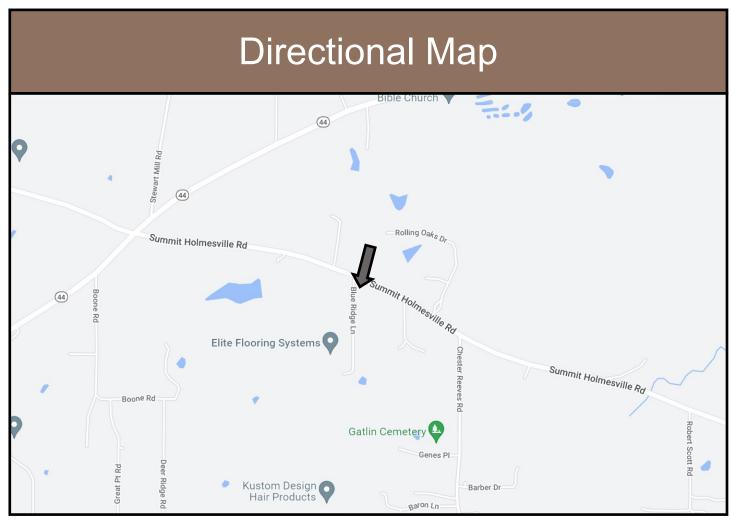

Directions from I-55 in McComb, MS: Take exit 17 and travel east on Delaware Avenue. Travel for 1.1 miles and turn left onto W Michigan Avenue. Travel 0.3 miles and turn right onto N Broadway. Travel 0.2 miles and turn left onto MS-44 E/State Street. Travel 2.7 miles and turn right onto Summit Holmesville Road. The property will be on the right in 1.1 miles. Address: 4156 Summit Holmesville Road McComb, MS 39648

<u>Directions from I-55 in McComb, MS</u>: Take exit 17 and travel east on Delaware Avenue. Travel for 1.1 miles and turn left onto W Michigan Avenue. Travel 0.3 miles and turn right onto N Broadway. Travel 0.2 miles and turn left onto MS-44 E/State Street. Travel 2.7 miles and turn right onto Summit Holmesville Road. The property will be on the right in 1.1 miles. Address: 4156 Summit Holmesville Road McComb, MS 39648