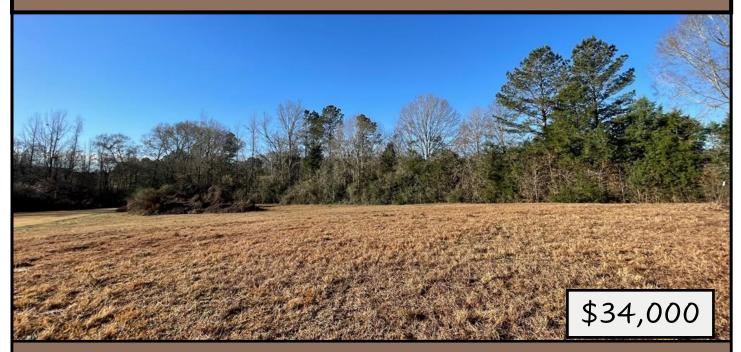

#### 1.82+/- Acre Home Site Pike County, MS

4156 Summit Holmesville Road McComb, MS 39648

This 1.82 +/- acre lot in Pike County, MS, is the perfect place to build a home. It is located in the highly coveted North Pike School District and is conveniently located just 15 minutes from the amenities of McComb. The property has paved road frontage on Summit Holmesville Road and gravel road frontage on Blue Ridge Lane. Utilities are available at the road. Covenants apply. Call Tara today to schedule a viewing!