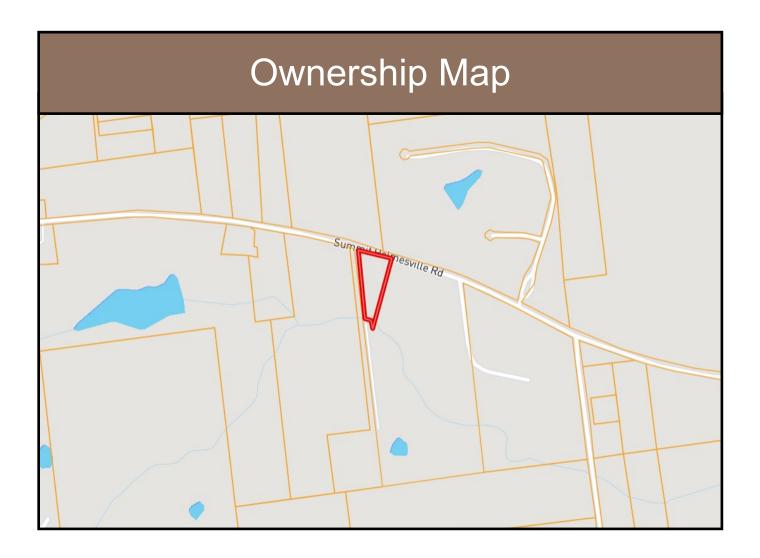

#### 1.82+/- Acre Home Site Pike County, MS

4156 Summit Holmesville Road McComb, MS 39648

This 1.82 +/- acre lot in Pike County, MS, is the perfect place to build a home. It is located in the highly coveted North Pike School District and is conveniently located just 15 minutes from the amenities of McComb. The property has paved road frontage on Summit Holmesville Road and gravel road frontage on Blue Ridge Lane. Utilities are available at the road. Covenants apply. Call Tara today to schedule a viewing!