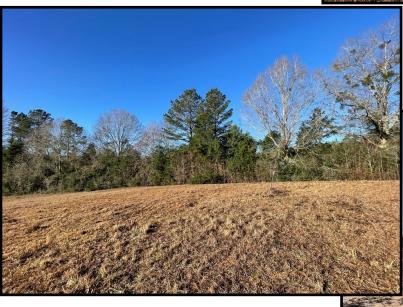

#### 1.82+/- Acre Home Site Pike County, MS

4156 Summit Holmesville Road McComb, MS 39648

This 1.82 +/- acre lot in Pike County, MS, is the perfect place to build a home. It is located in the highly coveted North Pike School District and is conveniently located just 15 minutes from the amenities of McComb. The property has paved road frontage on Summit Holmesville Road and gravel road frontage on Blue Ridge Lane. Utilities are available at the road. Covenants apply. Call Tara today to schedule a viewing!