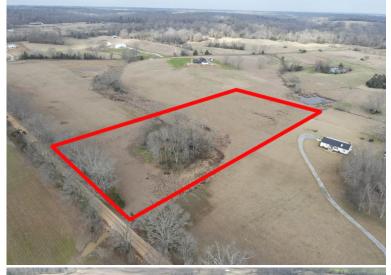

### \$65,000

If you want to build your dream home, here are the perfect 6+/- acres in the Bovina Community in Warren County, MS. This wonderful property is the perfect place to create memories for a lifetime. The 6+/- acres provide ample space for a home, a large yard, and plenty of space for that mini farm you have always wanted. With beautiful trees lining the main road and another grove of large oaks in the middle of the property, plenty of homesites are available. Electricity is available at the road. There is even a great place to build a pond! Some Covenants apply, so call Clif Cannon today for more information

## Aerial Map