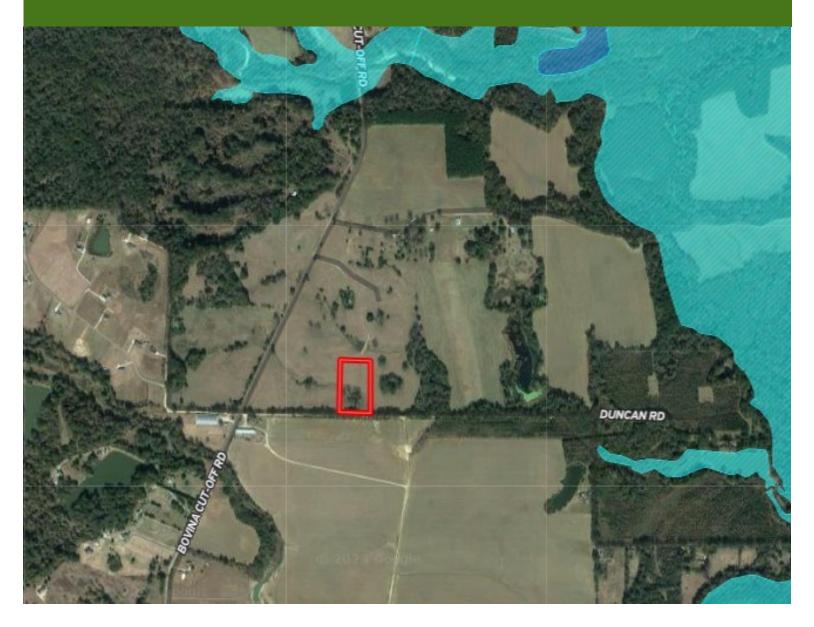

## Flood Map

CLIF CANNON, REALTOR® Clif@TomSmithLand.com 601.990.5070 office | 601.565.1070 cell

<u>Directions from the Intersection of Interstate 20 and Tiffentown Road in Bovina, MS:</u> Exit I-20 at exit 11 and travel south on Tiffentown Road for .3 miles. Turn left onto Bivina Drive and travel for .2 miles. Turn left onto Warriors Trail and travel for .3 miles. Continue straight onto Bovina Cutoff Road and travel for 3.5 miles. Turn left onto Duncan Road and travel .3 miles. The property will be on the left.