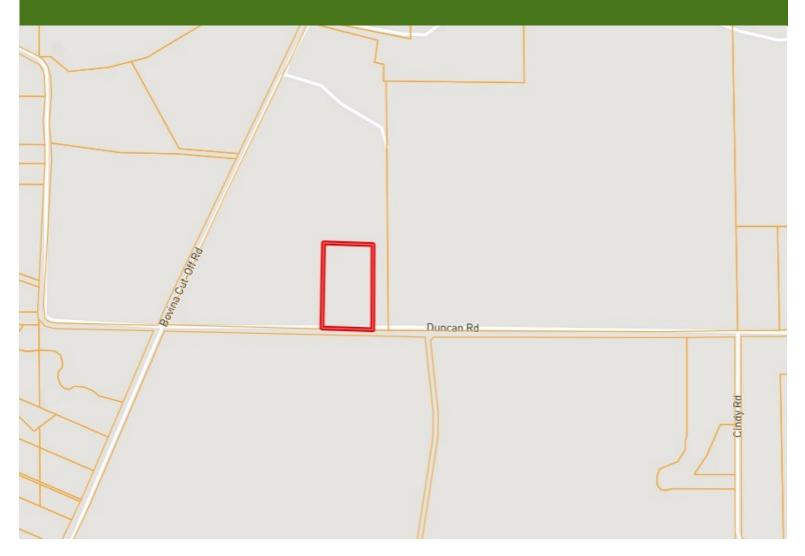

<u>Directions from the Intersection of Interstate 20 and Tiffentown Road in Bovina, MS:</u> Exit I-20 at exit 11 and travel south on Tiffentown Road for .3 miles. Turn left onto Bivina Drive and travel for .2 miles. Turn left onto Warriors Trail and travel for .3 miles. Continue straight onto Bovina Cutoff Road and travel for 3.5 miles. Turn left onto Duncan Road and travel .3 miles. The property will be on the left.

## **Ownership Map**

Call me today!

LindReport 2011-2022

BEST brokerages