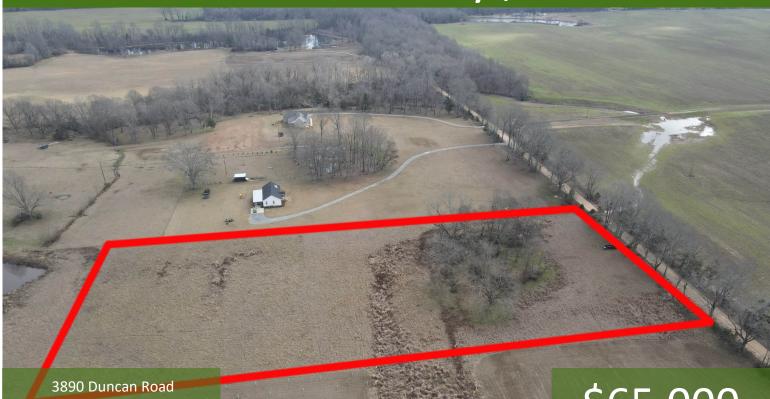

#### 6+/- Acres Homesite in Warren County, MS

Vicksburg, MS 39180

LindReport

2011-2022

BES'.

BROKERAGE

### \$65,000

If you want to build your dream home, here are the perfect 6+/- acres in the Bovina Community in Warren County, MS. This wonderful property is the perfect place to create memories for a lifetime. The 6+/- acres provide ample space for a home, a large yard, and plenty of space for that mini farm you have always wanted. With beautiful trees lining the main road and another grove of large oaks in the middle of the property, plenty of homesites are available. Electricity is available at the road. There is even a great place to build a pond! Some Covenants apply, so call Clif Cannon today for more information

<u>Directions from the Intersection of Interstate 20 and Tiffentown Road in Bovina, MS:</u> Exit I-20 at exit 11 and travel south on Tiffentown Road for .3 miles. Turn left onto Bivina Drive and travel for .2 miles. Turn left onto Warriors Trail and travel for .3 miles. Continue straight onto Bovina Cutoff Road and travel for 3.5 miles. Turn left onto Duncan Road and travel .3 miles. The property will be on the left.