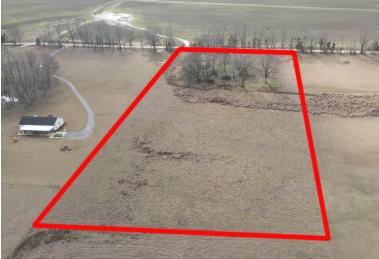

arge oaks in the middle of the property, plenty of homesites are available. Electricity is available at the road. There is even a great place to build a pond! Some Covenants apply, so call Clif Cannon today for more information

<u>Directions from the Intersection of Interstate 20 and Tiffentown Road in Bovina, MS:</u> Exit I-20 at exit 11 and travel south on Tiffentown Road for .3 miles. Turn left onto Bivina Drive and travel for .2 miles. Turn left onto Warriors Trail and travel for .3 miles. Continue straight onto Bovina Cutoff Road and travel for 3.5 miles. Turn left onto Duncan Road and travel .3 miles. The property will be on the left.

**Google Maps** 

Call me today!

CLIF CANNON, REALTOR® Clif@TomSmithLand.com 601.990.5070 office | 601.565.1070 cell



TomSmithLandandHomes.com









Call me today!



CLIF CANNON, REALTOR® Clif@TomSmithLand.com 601.990.5070 office | 601.565.1070 cell



#### TomSmithLandandHomes.com

## Aerial Map



#### **Interactive Map**

Call me today!



CLIF CANNON, REALTOR® Clif@TomSmithLand.com 601.990.5070 office | 601.565.1070 cell



#### TomSmithLandandHomes.com

### **Topographic Map**







LindReport 2011-2022

BEST





## **Ownership Map**



Call me today!



LindReport 2011-2022

BEST brokerages



#### TomSmithLandandHomes.com

## Flood Map







CLIF CANNON, REALTOR® Clif@TomSmithLand.com 601.990.5070 office | 601.565.1070 cell



#### TomSmithLandandHomes.com

# **Directional Map**



**Google Maps** 

Directions from Lorman, MS: Travel east on MS -552 for 3.4 miles. Turn left onto Woodvine Road and travel for 2.3 miles.