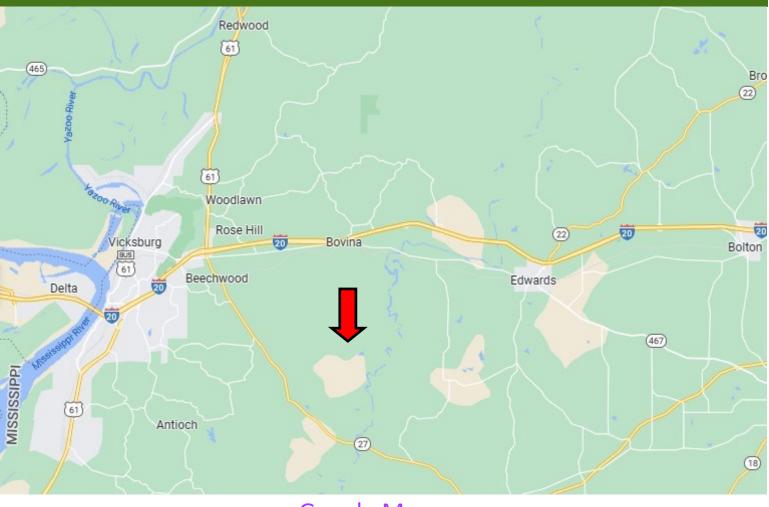

# **Directional Map**

**Google Maps** 

Directions from Lorman, MS: Travel east on MS -552 for 3.4 miles. Turn left onto Woodvine Road and travel for 2.3 miles. Turn right on to Red Lick Road and travel for .6 miles. Turn left onto Tillman Chapel Road for 1.5 miles. The property will be on the left.

<u>Directions from the Intersection of Interstate 20 and Tiffentown Road in Bovina, MS:</u> Exit I-20 at exit 11 and travel south on Tiffentown Road for .3 miles. Turn left onto Bivina Drive and travel for .2 miles. Turn left onto Warriors Trail and travel for .3 miles. Continue straight onto Bovina Cutoff Road and travel for 3.5 miles. Turn left onto Duncan Road and travel .3 miles. The property will be on the left.