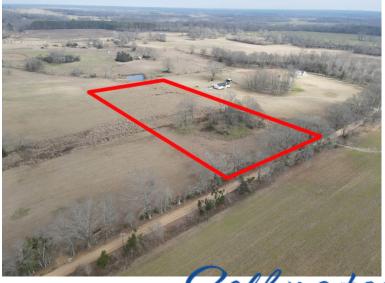

ge oaks in the middle of the property, plenty of homesites are available. Electricity is available at the road. There is even a great place to build a pond! Some Covenants apply, so call Clif Cannon today for more information

<u>Directions from the Intersection of Interstate 20 and Tiffentown Road in Bovina, MS:</u> Exit I-20 at exit 11 and travel south on Tiffentown Road for .3 miles. Turn left onto Bivina Drive and travel for .2 miles. Turn left onto Warriors Trail and travel for .3 miles. Continue straight onto Bovina Cutoff Road and travel for 3.5 miles. Turn left onto Duncan Road and travel .3 miles. The property will be on the left.

**Google Maps** 

Call me today!

CLIF CANNON, REALTOR® Clif@TomSmithLand.com 601.990.5070 office | 601.565.1070 cell



TomSmithLandandHomes.com









Call me today!



CLIF CANNON, REALTOR® Clif@TomSmithLand.com 601.990.5070 office | 601.565.1070 cell



#### TomSmithLandandHomes.com

## Aerial Map



#### **Interactive Map**

Call me today!



CLIF CANNON, REALTOR® Clif@TomSmithLand.com 601.990.5070 office | 601.565.1070 cell



#### TomSmithLandandHomes.com

### **Topographic Map**







LindReport 2011-2022

BEST





## **Ownership Map**



Call me today!



LindReport 2011-2022

BEST brokerages



#### TomSmithLandandHomes.com

## Flood Map







CLIF CANNON, REALTOR® Clif@TomSmithLand.com 601.990.5070 office | 601.565.1070 cell



#### TomSmithLandandHomes.com

# **Directional Map**



**Google Maps** 

Directions from Lorman, MS: Travel east on MS -552 for 3.4 miles. Turn left onto Woodvine Road and travel for 2.3 miles. Tu