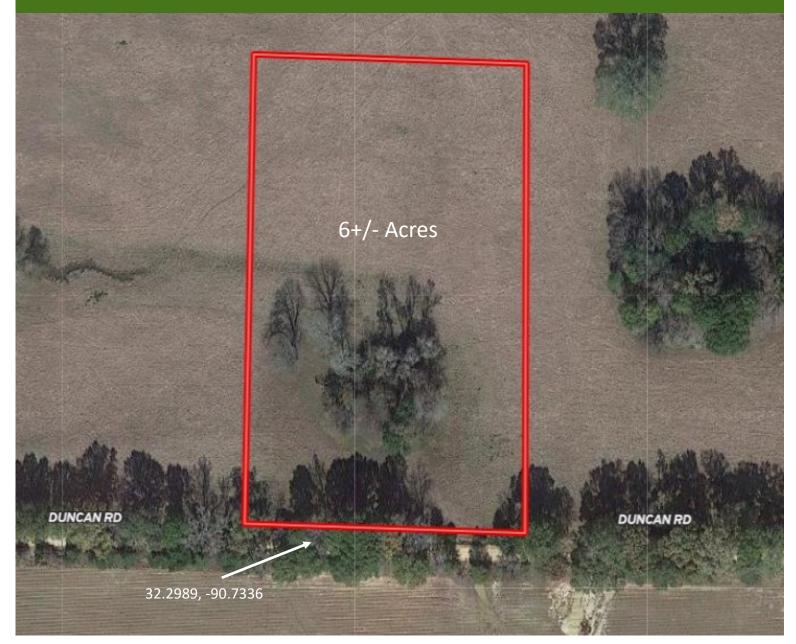

### \$65,000

If you want to build your dream home, here are the perfect 6+/- acres in the Bovina Community in Warren County, MS. This wonderful property is the perfect place to create memories for a lifetime. The 6+/- acres provide ample space for a home, a large yard, and plenty of space for that mini farm you have always wanted. With beautiful trees lining the main road and another grove of large oaks in the middle of the property, plenty of homesites are available. Electricity is available at the road. There is even a great place to build a pond! Some Covenants apply, so call Clif Cannon today for more information

#### **Interactive Map**

Call me today!

CLIF CANNON, REALTOR® Clif@TomSmithLand.com 601.990.5070 office | 601.565.1070 cell