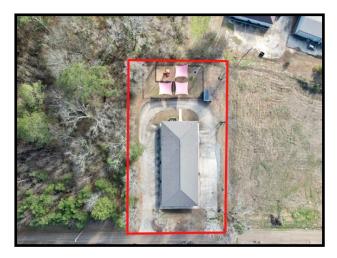

# Furnished Childcare Facility Brookhaven, MS

If you're looking for a commercial property in Lincoln County, MS, look no further than this turn-key daycare in The Home Seekers Paradise. Nearly an acre of level land at 0.8+/- acres with a circle drive, wrap-around parking, covered entrances, storage building, and a fenced-in playground. The property's centerpiece is 5,673 +/- sq. ft. heated and cooled space approved for 80 child capacity. In the Spring of 2022, several upgrades were done, such as paint inside and out, all new plumbing, a new shingle roof, and two new AC units. The foyer is inviting, large enough for a receptionist space, and has a coded deadbolt door to enter the rest of the facility. The interior features seven varying-sized rooms utilized for classrooms, and all feature a corner sink. Two rooms currently being utilized for storage could also be used as childcare rooms, bringing the total to 9. Two spaces are utilized as office space, with the largest having an attached walk-in storage room and a half bath. The two sets of children's restrooms feature three stalls with commodes and three sinks. There is a full kitchen with nearly new appliances, including two refrigerators and an upright freezer. There is a washer and dryer on-site and an additional W/D hookup. There is a small break room with a refrigerator and an attached half bath. This property is zoned C-2, and though it makes a perfect daycare could be utilized for many purposes. This property is just over a mile from Interstate 55 and near many thriving businesses making this one of the best places in SW Mississippi to call your own. For your private tour, give me a call today.

# Call me today!

BLAKE SASSER, REALTOR \*
Blake@TomSmithLand.com
601.990.5070 office | 601.757.5027 cell

Ownership Map