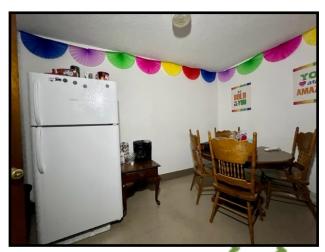

# Furnished Childcare Facility Brookhaven, MS

If you're looking for a commercial property in Lincoln County, MS, look no further than this turn-key daycare in The Home Seekers Paradise. Nearly an acre of level land at 0.8+/- acres with a circle drive, wrap-around parking, covered entrances, storage building, and a fenced-in playground. The property's centerpiece is 5,673 +/- sq. ft. heated and cooled space approved for 80 child capacity. In the Spring of 2022, several upgrades were done, such as paint inside and out, all new plumbing, a new shingle roof, and two new AC units. The foyer is inviting, large enough for a receptionist space, and has a coded deadbolt door to enter the rest of the facility. The interior features seven varying-sized rooms utilized for classrooms, and all feature a corner sink. Two rooms currently being utilized for storage could also be used as childcare rooms, bringing the total to 9. Two spaces are utilized as office space, with the largest having an attached walk-in storage room and a half bath. The two sets of children's restrooms feature three stalls with commodes and three sinks. There is a full kitchen with nearly new appliances, including two refrigerators and an upright freezer. There is a washer and dryer on-site and an additional W/D hookup. There is a small break room with a refrigerator and an attached half bath. This property is zoned C-2, and though it makes a perfect daycare could be utilized for many purposes. This property is just over a mile from Interstate 55 and near many thriving businesses making this one of the best places in SW Mississippi to call your own. For your private tour, give me a call today.