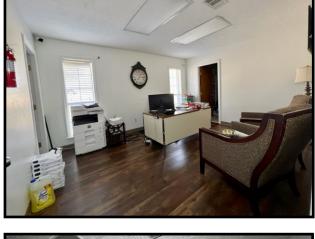

# Furnished Childcare Facility Brookhaven, MS

If you're looking for a commercial property in Lincoln County, MS, look no further than this turn-key daycare in The Home Seekers Paradise. Nearly an acre of level land at 0.8+/- acres with a circle drive, wrap-around parking, covered entrances, storage building, and a fenced-in playground. The property's centerpiece is 5,673 +/- sq. ft. heated and cooled space approved for 80 child capacity. In the Spring of 2022, several upgrades were done, such as paint inside and out, all new plumbing, a new shingle roof, and two new AC units. The foyer is inviting, large enough for a receptionist space, and has a coded deadbolt door to enter the rest of the facility. The interior features seven varying-sized rooms utilized for classrooms, and all feature a corner sink. Two rooms currently being utilized for storage could also be used as childcare rooms, bringing the total to 9. Two spaces are utilized as office space, with the largest having an attached walk-in storage room and a half bath. The two sets of children's restrooms feature three stalls with commodes and three sinks. There is a full kitchen with nearly new appliances, including two refrigerators and an upright freezer. There is a washer and dryer on-site and an additional W/D hookup. There is a small break room with a refrigerator and an attached half bath. This property is zoned C-2, and though it makes a perfect daycare could be utilized for many purposes. This property is just over a mile from Interstate 55 and near many thriving businesses making this one of the best places in SW Mississippi to call your own. For your private tour, give me a call today.