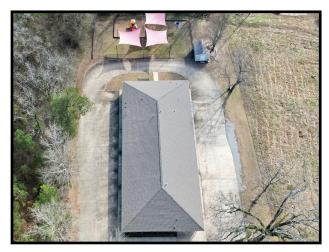

# Furnished Childcare Facility Brookhaven, MS

If you're looking for a commercial property in Lincoln County, MS, look no further than this turn-key daycare in The Home Seekers Paradise. Nearly an acre of level land at 0.8+/- acres with a circle drive, wrap-around parking, covered entrances, storage building, and a fenced-in playground. The property's centerpiece is 5,673 +/- sq. ft. heated and cooled space approved for 80 child capacity. In the Spring of 2022, several upgrades were done, such as paint inside and out, all new plumbing, a new shingle roof, and two new AC units. The foyer is inviting, large enough for a receptionist space, and has a coded deadbolt door to enter the rest of the facility. The interior features seven varying-sized rooms utilized for classrooms, and all feature a corner sink. Two rooms currently being utilized for storage could also be used as childcare rooms, bringing the total to 9. Two spaces are utilized as office space, with the largest having an attached walk-in storage room and a half bath. The two sets of children's restrooms feature three stalls with commodes and three sinks. There is a full kitchen with nearly new appliances, including two refrigerators and an upright freezer. There is a washer and dryer on-site and an additional W/D hookup. There is a small break room with a refrigerator and an attached half bath. This property is zoned C-2, and though it makes a perfect daycare could be utilized for many purposes. This property is just over a mile from Interstate 55 and near many thriving businesses making this one of the best places in SW Mississippi to call your own. For your private tour, give me a call today.