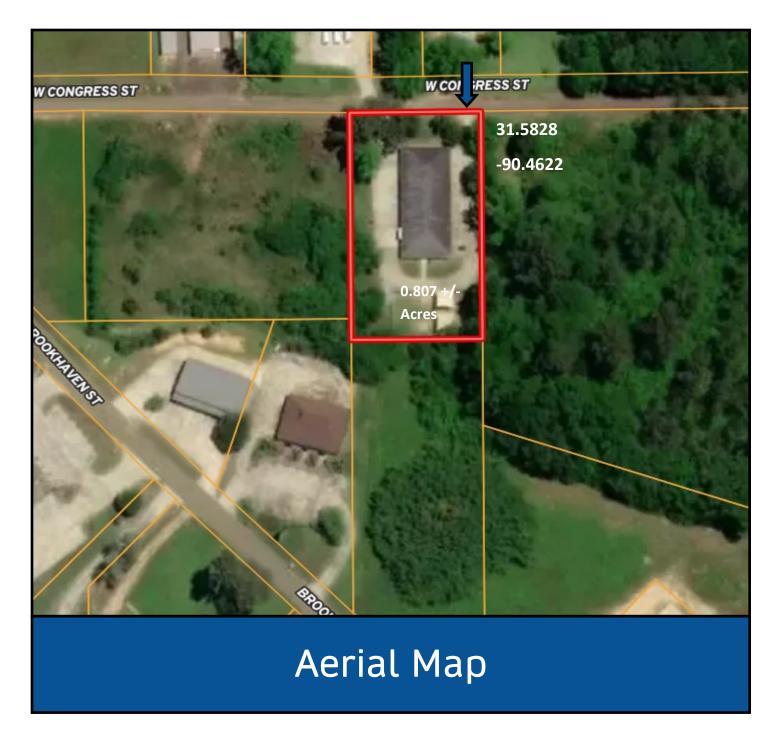

# Furnished Childcare Facility Brookhaven, MS

If you're looking for a commercial property in Lincoln County, MS, look no further than this turn-key daycare in The Home Seekers Paradise. Nearly an acre of level land at 0.8+/- acres with a circle drive, wrap-around parking, covered entrances, storage building, and a fenced-in playground. The property's centerpiece is 5,673 +/- sq. ft. heated and cooled space approved for 80 child capacity. In the Spring of 2022, several upgrades were done, such as paint inside and out, all new plumbing, a new shingle roof, and two new AC units. The foyer is inviting, large enough for a receptionist space, and has a coded deadbolt door to enter the rest of the facility. The interior features seven varying-sized rooms utilized for classrooms, and all feature a corner sink. Two rooms currently being utilized for storage could also be used as childcare rooms, bringing the total to 9. Two spaces are utilized as office space, with the largest having an attached walk-in storage room and a half bath. The two sets of children's restrooms feature three stalls with commodes and three sinks. There is a full kitchen with nearly new appliances, including two refrigerators and an upright freezer. There is a washer and dryer on-site and an additional W/D hookup. There is a small break room with a refrigerator and an attached half bath. This property is zoned C-2, and though it makes a perfect daycare could be utilized for many purposes. This property is just over a mile from Interstate 55 and near many thriving businesses making this one of the best places in SW Mississippi to call your own. For your private tour, give me a call today.

<u>Directions From Exit 38 on Interstate 55:</u> Travel East on Brookway Blvd for 0.9 miles. Turn left onto Brookhaven Street and continue for 0.3 miles. Turn right onto W Congress Street for 0.1 miles. The destination is on the right.

### Call me today!

BLAKE SASSER, REALTOR \*
Blake@TomSmithLand.com
601.990.5070 office | 601.757.5027 cell

Address: 1065 W Congress Street Brookhaven, MS 39601

<u>Directions From Exit 38 on Interstate 55:</u> Travel East on Brookway Blvd for 0.9 miles. Turn left onto Brookhaven Street and continue for 0.3 miles. Turn right onto W Congress Street for 0.1 miles.

The destination is on the right.

**GOOGLE MAP LINK** 

BLAKE SASSER, REALTOR \*
Blake@TomSmithLand.com
601.990.5070 office | 601.757.5027 cell