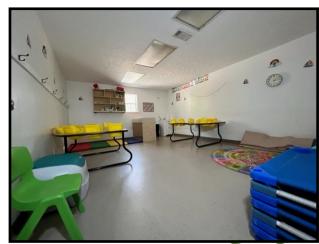

# Furnished Childcare Facility Brookhaven, MS

If you're looking for a commercial property in Lincoln County, MS, look no further than this turn-key daycare in The Home Seekers Paradise. Nearly an acre of level land at 0.8+/- acres with a circle drive, wrap-around parking, covered entrances, storage building, and a fenced-in playground. The property's centerpiece is 5,673 +/- sq. ft. heated and cooled space approved for 80 child capacity. In the Spring of 2022, several upgrades were done, such as paint inside and out, all new plumbing, a new shingle roof, and two new AC units. The foyer is inviting, large enough for a receptionist space, and has a coded deadbolt door to enter the rest of the facility. The interior features seven varying-sized rooms utilized for classrooms, and all feature a corner sink. Two rooms currently being utilized for storage could also be used as childcare rooms, bringing the total to 9. Two spaces are utilized as office space, with the largest having an attached walk-in storage room and a half bath. The two sets of children's restrooms feature three stalls with commodes and three sinks. There is a full kitchen with nearly new appliances, including two refrigerators and an upright freezer. There is a washer and dryer on-site and an additional W/D hookup. There is a small break room with a refrigerator and an attached half bath. This property is zoned C-2, and though it makes a perfect daycare could be utilized for many purposes. This property is just over a mile from Interstate 55 and near many thriving businesses making this one of the best places in SW Mississippi to call your own. For your private tour, give me a call today.