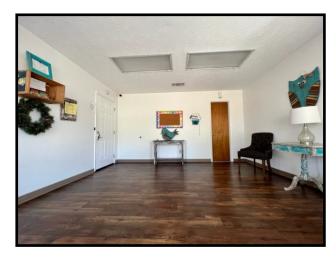

# Furnished Childcare Facility Brookhaven, MS

If you're looking for a commercial property in Lincoln County, MS, look no further than this turn-key daycare in The Home Seekers Paradise. Nearly an acre of level land at 0.8+/- acres with a circle drive, wrap-around parking, covered entrances, storage building, and a fenced-in playground. The property's centerpiece is 5,673 +/- sq. ft. heated and cooled space approved for 80 child capacity. In the Spring of 2022, several upgrades were done, such as paint inside and out, all new plumbing, a new shingle roof, and two new AC units. The foyer is inviting, large enough for a receptionist space, and has a coded deadbolt door to enter the rest of the facility. The interior features seven varying-sized rooms utilized for classrooms, and all feature a corner sink. Two rooms currently being utilized for storage could also be used as childcare rooms, bringing the total to 9. Two spaces are utilized as office space, with the largest having an attached walk-in storage room and a half bath. The two sets of children's restrooms feature three stalls with commodes and three sinks. There is a full kitchen with nearly new appliances, including two refrigerators and an upright freezer. There is a washer and dryer on-site and an additional W/D hookup. There is a small break room with a refrigerator and an attached half bath. This property is zoned C-2, and though it makes a perfect daycare could be utilized for many purposes. This property is just over a mile from Interstate 55 and near many thriving businesses making this one of the best places in SW Mississippi to call your own. For your private tour, give me a call today.