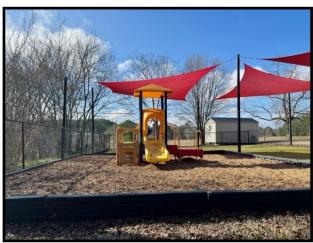

# Furnished Childcare Facility Brookhaven, MS

If you're looking for a commercial property in Lincoln County, MS, look no further than this turn-key daycare in The Home Seekers Paradise. Nearly an acre of level land at 0.8+/- acres with a circle drive, wrap-around parking, covered entrances, storage building, and a fenced-in playground. The property's centerpiece is 5,673 +/- sq. ft. heated and cooled space approved for 80 child capacity. In the Spring of 2022, several upgrades were done, such as paint inside and out, all new plumbing, a new shingle roof, and two new AC units. The foyer is inviting, large enough for a receptionist space, and has a coded deadbolt door to enter the rest of the facility. The interior features seven varying-sized rooms utilized for classrooms, and all feature a corner sink. Two rooms currently being utilized for storage could also be used as childcare rooms, bringing the total to 9. Two spaces are utilized as office space, with the largest having an attached walk-in storage room and a half bath. The two sets of children's restrooms feature three stalls with commodes and three sinks. There is a full kitchen with nearly new appliances, including two refrigerators and an upright freezer. There is a washer and dryer on-site and an additional W/D hookup. There is a small break room with a refrigerator and an attached half bath. This property is zoned C-2, and though it makes a perfect daycare could be utilized for many purposes. This property is just over a mile from Interstate 55 and near many thriving businesses making this one of the best places in SW Mississippi to call your own. For your private tour, give me a call today.