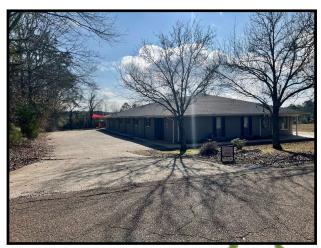

# Furnished Childcare Facility Brookhaven, MS

If you're looking for a commercial property in Lincoln County, MS, look no further than this turn-key daycare in The Home Seekers Paradise. Nearly an acre of level land at 0.8+/- acres with a circle drive, wrap-around parking, covered entrances, storage building, and a fenced-in playground. The property's centerpiece is 5,673 +/- sq. ft. heated and cooled space approved for 80 child capacity. In the Spring of 2022, several upgrades were done, such as paint inside and out, all new plumbing, a new shingle roof, and two new AC units. The foyer is inviting, large enough for a receptionist space, and has a coded deadbolt door to enter the rest of the facility. The interior features seven varying-sized rooms utilized for classrooms, and all feature a corner sink. Two rooms currently being utilized for storage could also be used as childcare rooms, bringing the total to 9. Two spaces are utilized as office space, with the largest having an attached walk-in storage room and a half bath. The two sets of children's restrooms feature three stalls with commodes and three sinks. There is a full kitchen with nearly new appliances, including two refrigerators and an upright freezer. There is a washer and dryer on-site and an additional W/D hookup. There is a small break room with a refrigerator and an attached half bath. This property is zoned C-2, and though it makes a perfect daycare could be utilized for many purposes. This property is just over a mile from Interstate 55 and near many thriving businesses making this one of the best places in SW Mississippi to call your own. For your private tour, give me a call today.