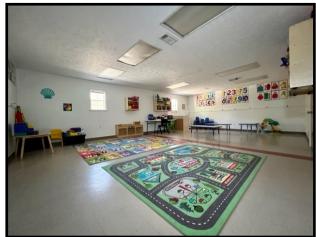

# Furnished Childcare Facility Brookhaven, MS

If you're looking for a commercial property in Lincoln County, MS, look no further than this turn-key daycare in The Home Seekers Paradise. Nearly an acre of level land at 0.8+/- acres with a circle drive, wrap-around parking, covered entrances, storage building, and a fenced-in playground. The property's centerpiece is 5,673 +/- sq. ft. heated and cooled space approved for 80 child capacity. In the Spring of 2022, several upgrades were done, such as paint inside and out, all new plumbing, a new shingle roof, and two new AC units. The foyer is inviting, large enough for a receptionist space, and has a coded deadbolt door to enter the rest of the facility. The interior features seven varying-sized rooms utilized for classrooms, and all feature a corner sink. Two rooms currently being utilized for storage could also be used as childcare rooms, bringing the total to 9. Two spaces are utilized as office space, with the largest having an attached walk-in storage room and a half bath. The two sets of children's restrooms feature three stalls with commodes and three sinks. There is a full kitchen with nearly new appliances, including two refrigerators and an upright freezer. There is a washer and dryer on-site and an additional W/D hookup. There is a small break room with a refrigerator and an attached half bath. This property is zoned C-2, and though it makes a perfect daycare could be utilized for many purposes. This property is just over a mile from Interstate 55 and near many thriving businesses making this one of the best places in SW Mississippi to call your own. For your private tour, give me a call today.