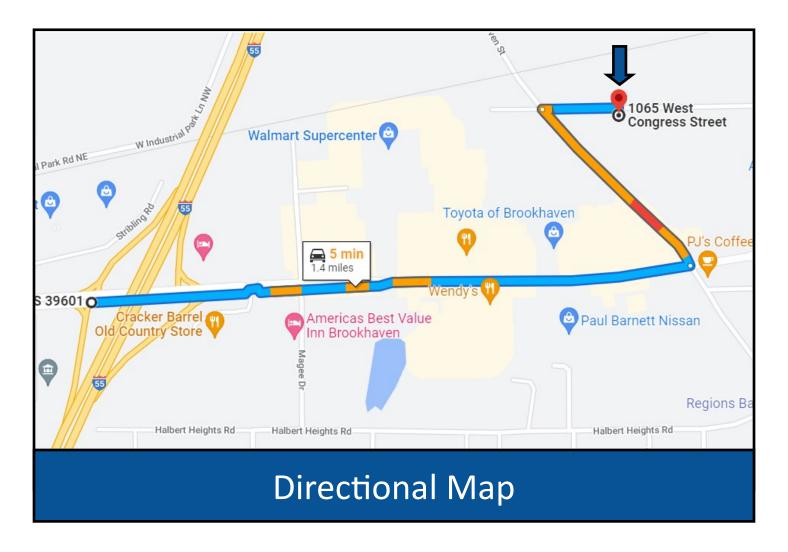

<u>Directions From Exit 38 on Interstate 55:</u> Travel East on Brookway Blvd for 0.9 miles. Turn left onto Brookhaven Street and continue for 0.3 miles. Turn right onto W Congress Street for 0.1 miles. The destination is on the right.

### Call me today!

BLAKE SASSER, REALTOR \*
Blake@TomSmithLand.com
601.990.5070 office | 601.757.5027 cell

Address: 1065 W Congress Street Brookhaven, MS 39601

<u>Directions From Exit 38 on Interstate 55:</u> Travel East on Brookway Blvd for 0.9 miles. Turn left onto Brookhaven Street and continue for 0.3 miles. Turn right onto W Congress Street for 0.1 miles.

The destination is on the right.

**GOOGLE MAP LINK** 

BLAKE SASSER, REALTOR \*
Blake@TomSmithLand.com
601.990.5070 office | 601.757.5027 cell