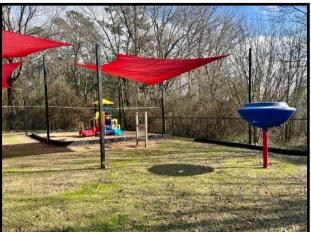

# Furnished Childcare Facility Brookhaven, MS

If you're looking for a commercial property in Lincoln County, MS, look no further than this turn-key daycare in The Home Seekers Paradise. Nearly an acre of level land at 0.8+/- acres with a circle drive, wrap-around parking, covered entrances, storage building, and a fenced-in playground. The property's centerpiece is 5,673 +/- sq. ft. heated and cooled space approved for 80 child capacity. In the Spring of 2022, several upgrades were done, such as paint inside and out, all new plumbing, a new shingle roof, and two new AC units. The foyer is inviting, large enough for a receptionist space, and has a coded deadbolt door to enter the rest of the facility. The interior features seven varying-sized rooms utilized for classrooms, and all feature a corner sink. Two rooms currently being utilized for storage could also be used as childcare rooms, bringing the total to 9. Two spaces are utilized as office space, with the largest having an attached walk-in storage room and a half bath. The two sets of children's restrooms feature three stalls with commodes and three sinks. There is a full kitchen with nearly new appliances, including two refrigerators and an upright freezer. There is a washer and dryer on-site and an additional W/D hookup. There is a small break room with a refrigerator and an attached half bath. This property is zoned C-2, and though it makes a perfect daycare could be utilized for many purposes. This property is just over a mile from Interstate 55 and near many thriving businesses making this one of the best places in SW Mississippi to call your own. For your private tour, give me a call today.