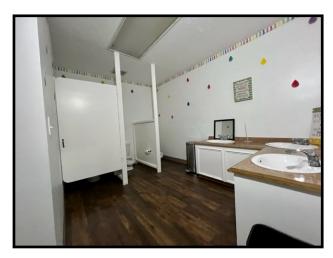

# Furnished Childcare Facility Brookhaven, MS

If you're looking for a commercial property in Lincoln County, MS, look no further than this turn-key daycare in The Home Seekers Paradise. Nearly an acre of level land at 0.8+/- acres with a circle drive, wrap-around parking, covered entrances, storage building, and a fenced-in playground. The property's centerpiece is 5,673 +/- sq. ft. heated and cooled space approved for 80 child capacity. In the Spring of 2022, several upgrades were done, such as paint inside and out, all new plumbing, a new shingle roof, and two new AC units. The foyer is inviting, large enough for a receptionist space, and has a coded deadbolt door to enter the rest of the facility. The interior features seven varying-sized rooms utilized for classrooms, and all feature a corner sink. Two rooms currently being utilized for storage could also be used as childcare rooms, bringing the total to 9. Two spaces are utilized as office space, with the largest having an attached walk-in storage room and a half bath. The two sets of children's restrooms feature three stalls with commodes and three sinks. There is a full kitchen with nearly new appliances, including two refrigerators and an upright freezer. There is a washer and dryer on-site and an additional W/D hookup. There is a small break room with a refrigerator and an attached half bath. This property is zoned C-2, and though it makes a perfect daycare could be utilized for many purposes. This property is just over a mile from Interstate 55 and near many thriving businesses making this one of the best places in SW Mississippi to call your own. For your private tour, give me a call today.