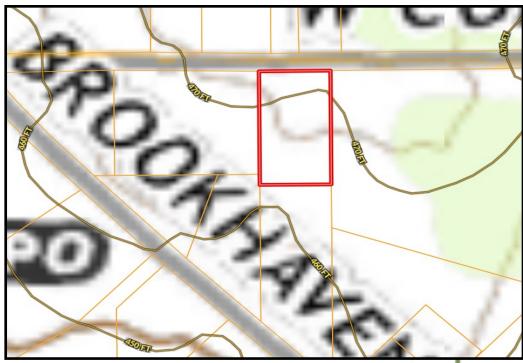

# Furnished Childcare Facility Brookhaven, MS

If you're looking for a commercial property in Lincoln County, MS, look no further than this turn-key daycare in The Home Seekers Paradise. Nearly an acre of level land at 0.8+/- acres with a circle drive, wrap-around parking, covered entrances, storage building, and a fenced-in playground. The property's centerpiece is 5,673 +/- sq. ft. heated and cooled space approved for 80 child capacity. In the Spring of 2022, several upgrades were done, such as paint inside and out, all new plumbing, a new shingle roof, and two new AC units. The foyer is inviting, large enough for a receptionist space, and has a coded deadbolt door to enter the rest of the facility. The interior features seven varying-sized rooms utilized for classrooms, and all feature a corner sink. Two rooms currently being utilized for storage could also be used as childcare rooms, bringing the total to 9. Two spaces are utilized as office space, with the largest having an attached walk-in storage room and a half bath. The two sets of children's restrooms feature three stalls with commodes and three sinks. There is a full kitchen with nearly new appliances, including two refrigerators and an upright freezer. There is a washer and dryer on-site and an additional W/D hookup. There is a small break room with a refrigerator and an attached half bath. This property is zoned C-2, and though it makes a perfect daycare could be utilized for many purposes. This property is just over a mile from Interstate 55 and near many thriving businesses making this one of the best places in SW Mississippi to call your own. For your private tour, give me a call today.