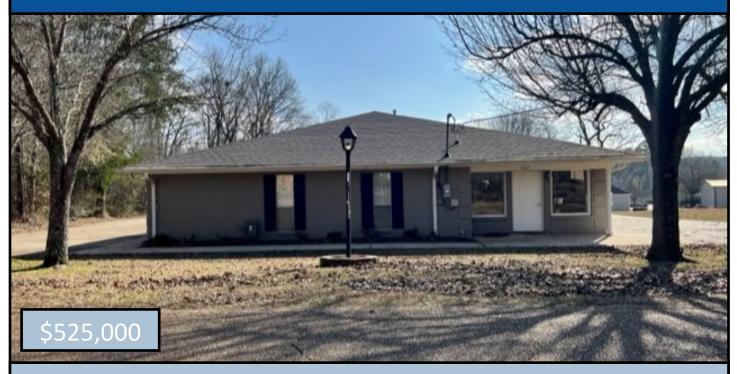

# Furnished Childcare Facility Brookhaven, MS

If you're looking for a commercial property in Lincoln County, MS, look no further than this turn-key daycare in The Home Seekers Paradise. Nearly an acre of level land at 0.8+/- acres with a circle drive, wrap-around parking, covered entrances, storage building, and a fenced-in playground. The property's centerpiece is 5,673 +/- sq. ft. heated and cooled space approved for 80 child capacity. In the Spring of 2022, several upgrades were done, such as paint inside and out, all new plumbing, a new shingle roof, and two new AC units. The foyer is inviting, large enough for a receptionist space, and has a coded deadbolt door to enter the rest of the facility. The interior features seven varying-sized rooms utilized for classrooms, and all feature a corner sink. Two rooms currently being utilized for storage could also be used as childcare rooms, bringing the total to 9. Two spaces are utilized as office space, with the largest having an attached walk-in storage room and a half bath. The two sets of children's restrooms feature three stalls with commodes and three sinks. There is a full kitchen with nearly new appliances, including two refrigerators and an upright freezer. There is a washer and dryer on-site and an additional W/D hookup. There is a small break room with a refrigerator and an attached half bath. This property is zoned C-2, and though it makes a perfect daycare could be utilized for many purposes. This property is just over a mile from Interstate 55 and near many thriving businesses making this one of the best places in SW Mississippi to call your own. For your private tour, give me a call today.