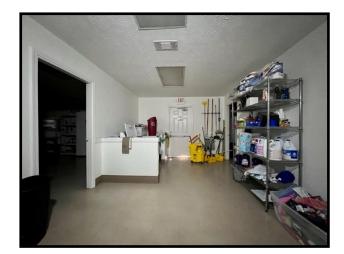

# Furnished Childcare Facility Brookhaven, MS

If you're looking for a commercial property in Lincoln County, MS, look no further than this turn-key daycare in The Home Seekers Paradise. Nearly an acre of level land at 0.8+/- acres with a circle drive, wrap-around parking, covered entrances, storage building, and a fenced-in playground. The property's centerpiece is 5,673 +/- sq. ft. heated and cooled space approved for 80 child capacity. In the Spring of 2022, several upgrades were done, such as paint inside and out, all new plumbing, a new shingle roof, and two new AC units. The foyer is inviting, large enough for a receptionist space, and has a coded deadbolt door to enter the rest of the facility. The interior features seven varying-sized rooms utilized for classrooms, and all feature a corner sink. Two rooms currently being utilized for storage could also be used as childcare rooms, bringing the total to 9. Two spaces are utilized as office space, with the largest having an attached walk-in storage room and a half bath. The two sets of children's restrooms feature three stalls with commodes and three sinks. There is a full kitchen with nearly new appliances, including two refrigerators and an upright freezer. There is a washer and dryer on-site and an additional W/D hookup. There is a small break room with a refrigerator and an attached half bath. This property is zoned C-2, and though it makes a perfect daycare could be utilized for many purposes. This property is just over a mile from Interstate 55 and near many thriving businesses making this one of the best places in SW Mississippi to call your own. For your private tour, give me a call today.