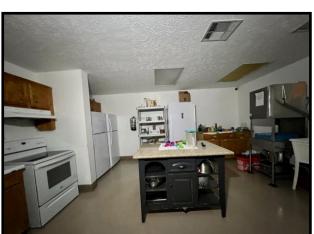

# Furnished Childcare Facility Brookhaven, MS

If you're looking for a commercial property in Lincoln County, MS, look no further than this turn-key daycare in The Home Seekers Paradise. Nearly an acre of level land at 0.8+/- acres with a circle drive, wrap-around parking, covered entrances, storage building, and a fenced-in playground. The property's centerpiece is 5,673 +/- sq. ft. heated and cooled space approved for 80 child capacity. In the Spring of 2022, several upgrades were done, such as paint inside and out, all new plumbing, a new shingle roof, and two new AC units. The foyer is inviting, large enough for a receptionist space, and has a coded deadbolt door to enter the rest of the facility. The interior features seven varying-sized rooms utilized for classrooms, and all feature a corner sink. Two rooms currently being utilized for storage could also be used as childcare rooms, bringing the total to 9. Two spaces are utilized as office space, with the largest having an attached walk-in storage room and a half bath. The two sets of children's restrooms feature three stalls with commodes and three sinks. There is a full kitchen with nearly new appliances, including two refrigerators and an upright freezer. There is a washer and dryer on-site and an additional W/D hookup. There is a small break room with a refrigerator and an attached half bath. This property is zoned C-2, and though it makes a perfect daycare could be utilized for many purposes. This property is just over a mile from Interstate 55 and near many thriving businesses making this one of the best places in SW Mississippi to call your own. For your private tour, give me a call today.