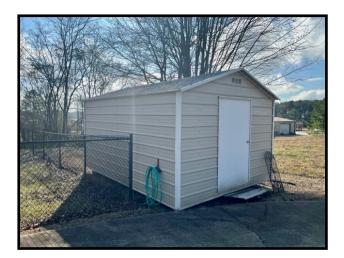

# Furnished Childcare Facility Brookhaven, MS

If you're looking for a commercial property in Lincoln County, MS, look no further than this turn-key daycare in The Home Seekers Paradise. Nearly an acre of level land at 0.8+/- acres with a circle drive, wrap-around parking, covered entrances, storage building, and a fenced-in playground. The property's centerpiece is 5,673 +/- sq. ft. heated and cooled space approved for 80 child capacity. In the Spring of 2022, several upgrades were done, such as paint inside and out, all new plumbing, a new shingle roof, and two new AC units. The foyer is inviting, large enough for a receptionist space, and has a coded deadbolt door to enter the rest of the facility. The interior features seven varying-sized rooms utilized for classrooms, and all feature a corner sink. Two rooms currently being utilized for storage could also be used as childcare rooms, bringing the total to 9. Two spaces are utilized as office space, with the largest having an attached walk-in storage room and a half bath. The two sets of children's restrooms feature three stalls with commodes and three sinks. There is a full kitchen with nearly new appliances, including two refrigerators and an upright freezer. There is a washer and dryer on-site and an additional W/D hookup. There is a small break room with a refrigerator and an attached half bath. This property is zoned C-2, and though it makes a perfect daycare could be utilized for many purposes. This property is just over a mile from Interstate 55 and near many thriving businesses making this one of the best places in SW Mississippi to call your own. For your private tour, give me a call today.