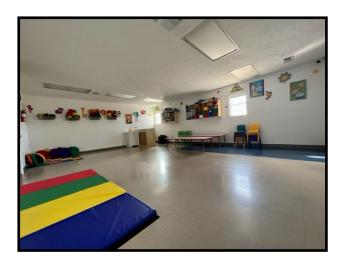

# Furnished Childcare Facility Brookhaven, MS

If you're looking for a commercial property in Lincoln County, MS, look no further than this turn-key daycare in The Home Seekers Paradise. Nearly an acre of level land at 0.8+/- acres with a circle drive, wrap-around parking, covered entrances, storage building, and a fenced-in playground. The property's centerpiece is 5,673 +/- sq. ft. heated and cooled space approved for 80 child capacity. In the Spring of 2022, several upgrades were done, such as paint inside and out, all new plumbing, a new shingle roof, and two new AC units. The foyer is inviting, large enough for a receptionist space, and has a coded deadbolt door to enter the rest of the facility. The interior features seven varying-sized rooms utilized for classrooms, and all feature a corner sink. Two rooms currently being utilized for storage could also be used as childcare rooms, bringing the total to 9. Two spaces are utilized as office space, with the largest having an attached walk-in storage room and a half bath. The two sets of children's restrooms feature three stalls with commodes and three sinks. There is a full kitchen with nearly new appliances, including two refrigerators and an upright freezer. There is a washer and dryer on-site and an additional W/D hookup. There is a small break room with a refrigerator and an attached half bath. This property is zoned C-2, and though it makes a perfect daycare could be utilized for many purposes. This property is just over a mile from Interstate 55 and near many thriving businesses making this one of the best places in SW Mississippi to call your own. For your private tour, give me a call today.