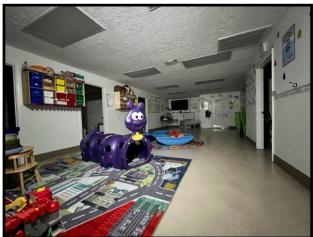

# Furnished Childcare Facility Brookhaven, MS

If you're looking for a commercial property in Lincoln County, MS, look no further than this turn-key daycare in The Home Seekers Paradise. Nearly an acre of level land at 0.8+/- acres with a circle drive, wrap-around parking, covered entrances, storage building, and a fenced-in playground. The property's centerpiece is 5,673 +/- sq. ft. heated and cooled space approved for 80 child capacity. In the Spring of 2022, several upgrades were done, such as paint inside and out, all new plumbing, a new shingle roof, and two new AC units. The foyer is inviting, large enough for a receptionist space, and has a coded deadbolt door to enter the rest of the facility. The interior features seven varying-sized rooms utilized for classrooms, and all feature a corner sink. Two rooms currently being utilized for storage could also be used as childcare rooms, bringing the total to 9. Two spaces are utilized as office space, with the largest having an attached walk-in storage room and a half bath. The two sets of children's restrooms feature three stalls with commodes and three sinks. There is a full kitchen with nearly new appliances, including two refrigerators and an upright freezer. There is a washer and dryer on-site and an additional W/D hookup. There is a small break room with a refrigerator and an attached half bath. This property is zoned C-2, and though it makes a perfect daycare could be utilized for many purposes. This property is just over a mile from Interstate 55 and near many thriving businesses making this one of the best places in SW Mississippi to call your own. For your private tour, give me a call today.