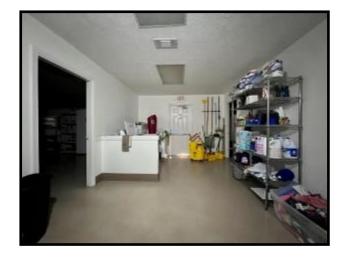

# Furnished Childcare Facility Brookhaven, MS

If you're looking for a commercial property in Lincoln County, MS, look no further than this turn-key daycare in The Home Seekers Paradise. Nearly an acre of level land at 0.8+/- acres with a circle drive, wrap-around parking, covered entrances, storage building, and a fenced-in playground. The property's centerpiece is 5,673 +/- sq. ft. heated and cooled space approved for 80 child capacity. In the Spring of 2022, several upgrades were done, such as paint inside and out, all new plumbing, a new shingle roof, and two new AC units. The foyer is inviting, large enough for a receptionist space, and has a coded deadbolt door to enter the rest of the facility. The interior features seven varying-sized rooms utilized for classrooms, and all feature a corner sink. Two rooms currently being utilized for storage could also be used as childcare rooms, bringing the total to 9. Two spaces are utilized as office space, with the largest having an attached walk-in storage room and a half bath. The two sets of children's restrooms feature three stalls with commodes and three sinks. There is a full kitchen with nearly new appliances, including two refrigerators and an upright freezer. There is a washer and dryer on-site and an additional W/D hookup. There is a small break room with a refrigerator and an attached half bath. This property is zoned C-2, and though it makes a perfect daycare could be utilized for many purposes. This property is just over a mile from Interstate 55 and near many thriving businesses making this one of the best places in SW Mississippi to call your own. For your private tour, give me a call today.