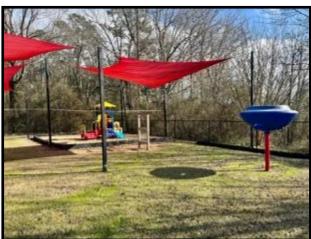

# Furnished Childcare Facility Brookhaven, MS

If you're looking for a commercial property in Lincoln County, MS, look no further than this turn-key daycare in The Home Seekers Paradise. Nearly an acre of level land at 0.8+/- acres with a circle drive, wrap-around parking, covered entrances, storage building, and a fenced-in playground. The property's centerpiece is 5,673 +/- sq. ft. heated and cooled space approved for 80 child capacity. In the Spring of 2022, several upgrades were done, such as paint inside and out, all new plumbing, a new shingle roof, and two new AC units. The foyer is inviting, large enough for a receptionist space, and has a coded deadbolt door to enter the rest of the facility. The interior features seven varying-sized rooms utilized for classrooms, and all feature a corner sink. Two rooms currently being utilized for storage could also be used as childcare rooms, bringing the total to 9. Two spaces are utilized as office space, with the largest having an attached walk-in storage room and a half bath. The two sets of children's restrooms feature three stalls with commodes and three sinks. There is a full kitchen with nearly new appliances, including two refrigerators and an upright freezer. There is a washer and dryer on-site and an additional W/D hookup. There is a small break room with a refrigerator and an attached half bath. This property is zoned C-2, and though it makes a perfect daycare could be utilized for many purposes. This property is just over a mile from Interstate 55 and near many thriving businesses making this one of the best places in SW Mississippi to call your own. For your private tour, give me a call today.