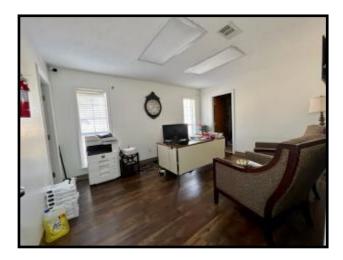

# Furnished Childcare Facility Brookhaven, MS

If you're looking for a commercial property in Lincoln County, MS, look no further than this turn-key daycare in The Home Seekers Paradise. Nearly an acre of level land at 0.8+/- acres with a circle drive, wrap-around parking, covered entrances, storage building, and a fenced-in playground. The property's centerpiece is 5,673 +/- sq. ft. heated and cooled space approved for 80 child capacity. In the Spring of 2022, several upgrades were done, such as paint inside and out, all new plumbing, a new shingle roof, and two new AC units. The foyer is inviting, large enough for a receptionist space, and has a coded deadbolt door to enter the rest of the facility. The interior features seven varying-sized rooms utilized for classrooms, and all feature a corner sink. Two rooms currently being utilized for storage could also be used as childcare rooms, bringing the total to 9. Two spaces are utilized as office space, with the largest having an attached walk-in storage room and a half bath. The two sets of children's restrooms feature three stalls with commodes and three sinks. There is a full kitchen with nearly new appliances, including two refrigerators and an upright freezer. There is a washer and dryer on-site and an additional W/D hookup. There is a small break room with a refrigerator and an attached half bath. This property is zoned C-2, and though it makes a perfect daycare could be utilized for many purposes. This property is just over a mile from Interstate 55 and near many thriving businesses making this one of the best places in SW Mississippi to call your own. For your private tour, give me a call today.