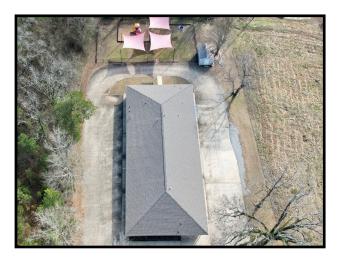

# Furnished Childcare Facility Brookhaven, MS

If you're looking for a commercial property in Lincoln County, MS, look no further than this turn-key daycare in The Home Seekers Paradise. Nearly an acre of level land at 0.8+/- acres with a circle drive, wrap-around parking, covered entrances, storage building, and a fenced-in playground. The property's centerpiece is 5,673 +/- sq. ft. heated and cooled space approved for 80 child capacity. In the Spring of 2022, several upgrades were done, such as paint inside and out, all new plumbing, a new shingle roof, and two new AC units. The foyer is inviting, large enough for a receptionist space, and has a coded deadbolt door to enter the rest of the facility. The interior features seven varying-sized rooms utilized for classrooms, and all feature a corner sink. Two rooms currently being utilized for storage could also be used as childcare rooms, bringing the total to 9. Two spaces are utilized as office space, with the largest having an attached walk-in storage room and a half bath. The two sets of children's restrooms feature three stalls with commodes and three sinks. There is a full kitchen with nearly new appliances, including two refrigerators and an upright freezer. There is a washer and dryer on-site and an additional W/D hookup. There is a small break room with a refrigerator and an attached half bath. This property is zoned C-2, and though it makes a perfect daycare could be utilized for many purposes. This property is just over a mile from Interstate 55 and near many thriving businesses making this one of the best places in SW Mississippi to call your own. For your private tour, give me a call today.