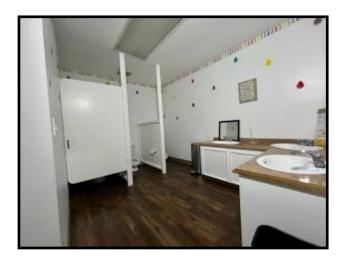

# Furnished Childcare Facility Brookhaven, MS

If you're looking for a commercial property in Lincoln County, MS, look no further than this turn-key daycare in The Home Seekers Paradise. Nearly an acre of level land at 0.8+/- acres with a circle drive, wrap-around parking, covered entrances, storage building, and a fenced-in playground. The property's centerpiece is 5,673 +/- sq. ft. heated and cooled space approved for 80 child capacity. In the Spring of 2022, several upgrades were done, such as paint inside and out, all new plumbing, a new shingle roof, and two new AC units. The foyer is inviting, large enough for a receptionist space, and has a coded deadbolt door to enter the rest of the facility. The interior features seven varying-sized rooms utilized for classrooms, and all feature a corner sink. Two rooms currently being utilized for storage could also be used as childcare rooms, bringing the total to 9. Two spaces are utilized as office space, with the largest having an attached walk-in storage room and a half bath. The two sets of children's restrooms feature three stalls with commodes and three sinks. There is a full kitchen with nearly new appliances, including two refrigerators and an upright freezer. There is a washer and dryer on-site and an additional W/D hookup. There is a small break room with a refrigerator and an attached half bath. This property is zoned C-2, and though it makes a perfect daycare could be utilized for many purposes. This property is just over a mile from Interstate 55 and near many thriving businesses making this one of the best places in SW Mississippi to call your own. For your private tour, give me a call today.