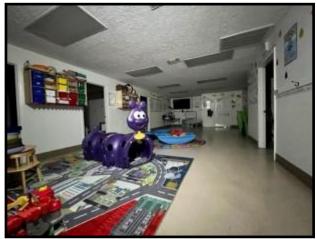

# Furnished Childcare Facility Brookhaven, MS

If you're looking for a commercial property in Lincoln County, MS, look no further than this turn-key daycare in The Home Seekers Paradise. Nearly an acre of level land at 0.8+/- acres with a circle drive, wrap-around parking, covered entrances, storage building, and a fenced-in playground. The property's centerpiece is 5,673 +/- sq. ft. heated and cooled space approved for 80 child capacity. In the Spring of 2022, several upgrades were done, such as paint inside and out, all new plumbing, a new shingle roof, and two new AC units. The foyer is inviting, large enough for a receptionist space, and has a coded deadbolt door to enter the rest of the facility. The interior features seven varying-sized rooms utilized for classrooms, and all feature a corner sink. Two rooms currently being utilized for storage could also be used as childcare rooms, bringing the total to 9. Two spaces are utilized as office space, with the largest having an attached walk-in storage room and a half bath. The two sets of children's restrooms feature three stalls with commodes and three sinks. There is a full kitchen with nearly new appliances, including two refrigerators and an upright freezer. There is a washer and dryer on-site and an additional W/D hookup. There is a small break room with a refrigerator and an attached half bath. This property is zoned C-2, and though it makes a perfect daycare could be utilized for many purposes. This property is just over a mile from Interstate 55 and near many thriving businesses making this one of the best places in SW Mississippi to call your own. For your private tour, give me a call today.