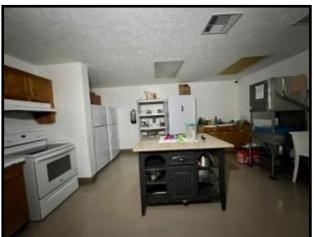

# Furnished Childcare Facility Brookhaven, MS

If you're looking for a commercial property in Lincoln County, MS, look no further than this turn-key daycare in The Home Seekers Paradise. Nearly an acre of level land at 0.8+/- acres with a circle drive, wrap-around parking, covered entrances, storage building, and a fenced-in playground. The property's centerpiece is 5,673 +/- sq. ft. heated and cooled space approved for 80 child capacity. In the Spring of 2022, several upgrades were done, such as paint inside and out, all new plumbing, a new shingle roof, and two new AC units. The foyer is inviting, large enough for a receptionist space, and has a coded deadbolt door to enter the rest of the facility. The interior features seven varying-sized rooms utilized for classrooms, and all feature a corner sink. Two rooms currently being utilized for storage could also be used as childcare rooms, bringing the total to 9. Two spaces are utilized as office space, with the largest having an attached walk-in storage room and a half bath. The two sets of children's restrooms feature three stalls with commodes and three sinks. There is a full kitchen with nearly new appliances, including two refrigerators and an upright freezer. There is a washer and dryer on-site and an additional W/D hookup. There is a small break room with a refrigerator and an attached half bath. This property is zoned C-2, and though it makes a perfect daycare could be utilized for many purposes. This property is just over a mile from Interstate 55 and near many thriving businesses making this one of the best places in SW Mississippi to call your own. For your private tour, give me a call today.