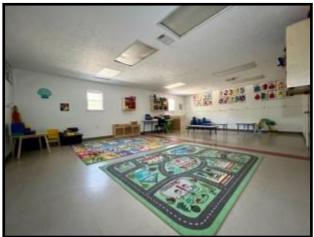

# Furnished Childcare Facility Brookhaven, MS

If you're looking for a commercial property in Lincoln County, MS, look no further than this turn-key daycare in The Home Seekers Paradise. Nearly an acre of level land at 0.8+/- acres with a circle drive, wrap-around parking, covered entrances, storage building, and a fenced-in playground. The property's centerpiece is 5,673 +/- sq. ft. heated and cooled space approved for 80 child capacity. In the Spring of 2022, several upgrades were done, such as paint inside and out, all new plumbing, a new shingle roof, and two new AC units. The foyer is inviting, large enough for a receptionist space, and has a coded deadbolt door to enter the rest of the facility. The interior features seven varying-sized rooms utilized for classrooms, and all feature a corner sink. Two rooms currently being utilized for storage could also be used as childcare rooms, bringing the total to 9. Two spaces are utilized as office space, with the largest having an attached walk-in storage room and a half bath. The two sets of children's restrooms feature three stalls with commodes and three sinks. There is a full kitchen with nearly new appliances, including two refrigerators and an upright freezer. There is a washer and dryer on-site and an additional W/D hookup. There is a small break room with a refrigerator and an attached half bath. This property is zoned C-2, and though it makes a perfect daycare could be utilized for many purposes. This property is just over a mile from Interstate 55 and near many thriving businesses making this one of the best places in SW Mississippi to call your own. For your private tour, give me a call today.