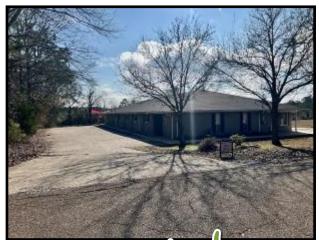

# Furnished Childcare Facility Brookhaven, MS

If you're looking for a commercial property in Lincoln County, MS, look no further than this turn-key daycare in The Home Seekers Paradise. Nearly an acre of level land at 0.8+/- acres with a circle drive, wrap-around parking, covered entrances, storage building, and a fenced-in playground. The property's centerpiece is 5,673 +/- sq. ft. heated and cooled space approved for 80 child capacity. In the Spring of 2022, several upgrades were done, such as paint inside and out, all new plumbing, a new shingle roof, and two new AC units. The foyer is inviting, large enough for a receptionist space, and has a coded deadbolt door to enter the rest of the facility. The interior features seven varying-sized rooms utilized for classrooms, and all feature a corner sink. Two rooms currently being utilized for storage could also be used as childcare rooms, bringing the total to 9. Two spaces are utilized as office space, with the largest having an attached walk-in storage room and a half bath. The two sets of children's restrooms feature three stalls with commodes and three sinks. There is a full kitchen with nearly new appliances, including two refrigerators and an upright freezer. There is a washer and dryer on-site and an additional W/D hookup. There is a small break room with a refrigerator and an attached half bath. This property is zoned C-2, and though it makes a perfect daycare could be utilized for many purposes. This property is just over a mile from Interstate 55 and near many thriving businesses making this one of the best places in SW Mississippi to call your own. For your private tour, give me a call today.