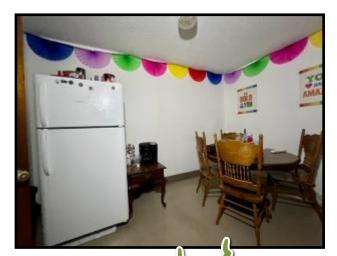

# Furnished Childcare Facility Brookhaven, MS

If you're looking for a commercial property in Lincoln County, MS, look no further than this turn-key daycare in The Home Seekers Paradise. Nearly an acre of level land at 0.8+/- acres with a circle drive, wrap-around parking, covered entrances, storage building, and a fenced-in playground. The property's centerpiece is 5,673 +/- sq. ft. heated and cooled space approved for 80 child capacity. In the Spring of 2022, several upgrades were done, such as paint inside and out, all new plumbing, a new shingle roof, and two new AC units. The foyer is inviting, large enough for a receptionist space, and has a coded deadbolt door to enter the rest of the facility. The interior features seven varying-sized rooms utilized for classrooms, and all feature a corner sink. Two rooms currently being utilized for storage could also be used as childcare rooms, bringing the total to 9. Two spaces are utilized as office space, with the largest having an attached walk-in storage room and a half bath. The two sets of children's restrooms feature three stalls with commodes and three sinks. There is a full kitchen with nearly new appliances, including two refrigerators and an upright freezer. There is a washer and dryer on-site and an additional W/D hookup. There is a small break room with a refrigerator and an attached half bath. This property is zoned C-2, and though it makes a perfect daycare could be utilized for many purposes. This property is just over a mile from Interstate 55 and near many thriving businesses making this one of the best places in SW Mississippi to call your own. For your private tour, give me a call today.