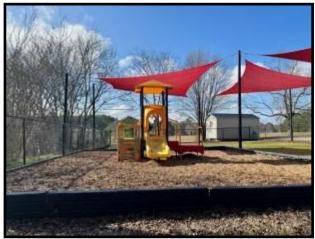

# Furnished Childcare Facility Brookhaven, MS

If you're looking for a commercial property in Lincoln County, MS, look no further than this turn-key daycare in The Home Seekers Paradise. Nearly an acre of level land at 0.8+/- acres with a circle drive, wrap-around parking, covered entrances, storage building, and a fenced-in playground. The property's centerpiece is 5,673 +/- sq. ft. heated and cooled space approved for 80 child capacity. In the Spring of 2022, several upgrades were done, such as paint inside and out, all new plumbing, a new shingle roof, and two new AC units. The foyer is inviting, large enough for a receptionist space, and has a coded deadbolt door to enter the rest of the facility. The interior features seven varying-sized rooms utilized for classrooms, and all feature a corner sink. Two rooms currently being utilized for storage could also be used as childcare rooms, bringing the total to 9. Two spaces are utilized as office space, with the largest having an attached walk-in storage room and a half bath. The two sets of children's restrooms feature three stalls with commodes and three sinks. There is a full kitchen with nearly new appliances, including two refrigerators and an upright freezer. There is a washer and dryer on-site and an additional W/D hookup. There is a small break room with a refrigerator and an attached half bath. This property is zoned C-2, and though it makes a perfect daycare could be utilized for many purposes. This property is just over a mile from Interstate 55 and near many thriving businesses making this one of the best places in SW Mississippi to call your own. For your private tour, give me a call today.