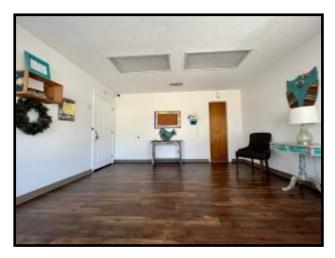

# Furnished Childcare Facility Brookhaven, MS

If you're looking for a commercial property in Lincoln County, MS, look no further than this turn-key daycare in The Home Seekers Paradise. Nearly an acre of level land at 0.8+/- acres with a circle drive, wrap-around parking, covered entrances, storage building, and a fenced-in playground. The property's centerpiece is 5,673 +/- sq. ft. heated and cooled space approved for 80 child capacity. In the Spring of 2022, several upgrades were done, such as paint inside and out, all new plumbing, a new shingle roof, and two new AC units. The foyer is inviting, large enough for a receptionist space, and has a coded deadbolt door to enter the rest of the facility. The interior features seven varying-sized rooms utilized for classrooms, and all feature a corner sink. Two rooms currently being utilized for storage could also be used as childcare rooms, bringing the total to 9. Two spaces are utilized as office space, with the largest having an attached walk-in storage room and a half bath. The two sets of children's restrooms feature three stalls with commodes and three sinks. There is a full kitchen with nearly new appliances, including two refrigerators and an upright freezer. There is a washer and dryer on-site and an additional W/D hookup. There is a small break room with a refrigerator and an attached half bath. This property is zoned C-2, and though it makes a perfect daycare could be utilized for many purposes. This property is just over a mile from Interstate 55 and near many thriving businesses making this one of the best places in SW Mississippi to call your own. For your private tour, give me a call today.