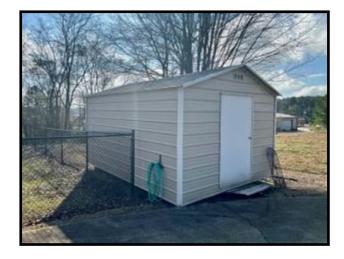

# Furnished Childcare Facility Brookhaven, MS

If you're looking for a commercial property in Lincoln County, MS, look no further than this turn-key daycare in The Home Seekers Paradise. Nearly an acre of level land at 0.8+/- acres with a circle drive, wrap-around parking, covered entrances, storage building, and a fenced-in playground. The property's centerpiece is 5,673 +/- sq. ft. heated and cooled space approved for 80 child capacity. In the Spring of 2022, several upgrades were done, such as paint inside and out, all new plumbing, a new shingle roof, and two new AC units. The foyer is inviting, large enough for a receptionist space, and has a coded deadbolt door to enter the rest of the facility. The interior features seven varying-sized rooms utilized for classrooms, and all feature a corner sink. Two rooms currently being utilized for storage could also be used as childcare rooms, bringing the total to 9. Two spaces are utilized as office space, with the largest having an attached walk-in storage room and a half bath. The two sets of children's restrooms feature three stalls with commodes and three sinks. There is a full kitchen with nearly new appliances, including two refrigerators and an upright freezer. There is a washer and dryer on-site and an additional W/D hookup. There is a small break room with a refrigerator and an attached half bath. This property is zoned C-2, and though it makes a perfect daycare could be utilized for many purposes. This property is just over a mile from Interstate 55 and near many thriving businesses making this one of the best places in SW Mississippi to call your own. For your private tour, give me a call today.