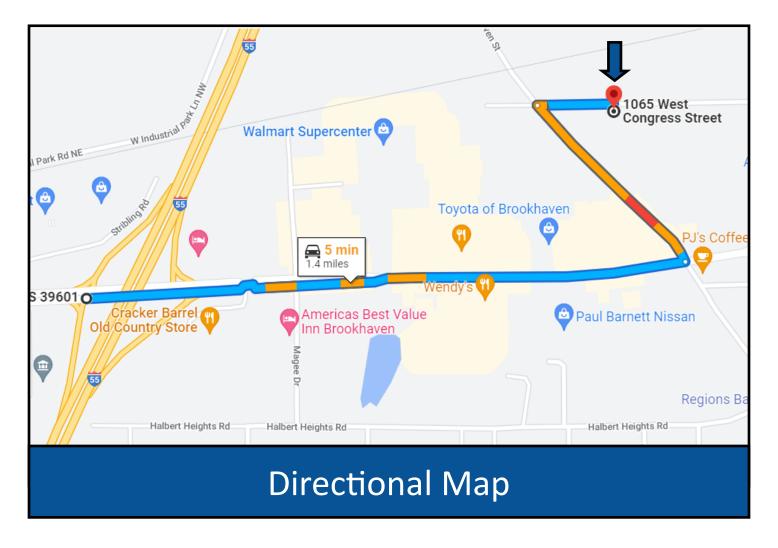

<u>Directions From Exit 38 on Interstate 55:</u> Travel East on Brookway Blvd for 0.9 miles. Turn left onto Brookhaven Street and continue for 0.3 miles. Turn right onto W Congress Street for 0.1 miles. The destination is on the right.

# CLIF CANNON REALTOR®

Office: 601.990.5070 Cell: 601.565.1070 Clif@TomSmithLand.com

A Real Estate Expert You Can Trust
TomSmithLandandHomes.com

Address: 1065 W Congress Street Brookhaven, MS 39601

<u>Directions From Exit 38 on Interstate 55:</u> Travel East on Brookway Blvd for 0.9 miles. Turn left onto Brookhaven Street and continue for 0.3 miles. Turn right onto W Congress Street for 0.1 miles.

The destination is on the right.