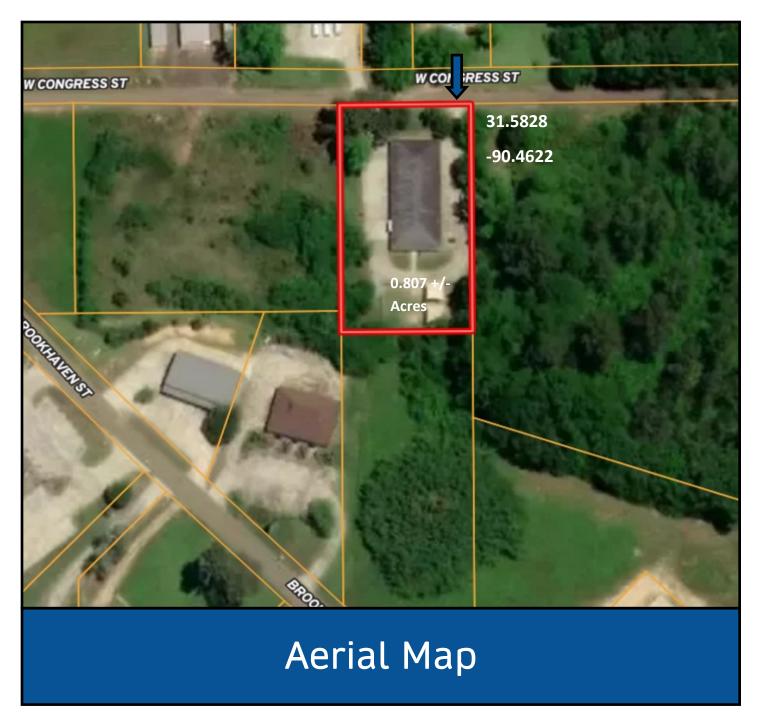

# Furnished Childcare Facility Brookhaven, MS

If you're looking for a commercial property in Lincoln County, MS, look no further than this turn-key daycare in The Home Seekers Paradise. Nearly an acre of level land at 0.8+/- acres with a circle drive, wrap-around parking, covered entrances, storage building, and a fenced-in playground. The property's centerpiece is 5,673 +/- sq. ft. heated and cooled space approved for 80 child capacity. In the Spring of 2022, several upgrades were done, such as paint inside and out, all new plumbing, a new shingle roof, and two new AC units. The foyer is inviting, large enough for a receptionist space, and has a coded deadbolt door to enter the rest of the facility. The interior features seven varying-sized rooms utilized for classrooms, and all feature a corner sink. Two rooms currently being utilized for storage could also be used as childcare rooms, bringing the total to 9. Two spaces are utilized as office space, with the largest having an attached walk-in storage room and a half bath. The two sets of children's restrooms feature three stalls with commodes and three sinks. There is a full kitchen with nearly new appliances, including two refrigerators and an upright freezer. There is a washer and dryer on-site and an additional W/D hookup. There is a small break room with a refrigerator and an attached half bath. This property is zoned C-2, and though it makes a perfect daycare could be utilized for many purposes. This property is just over a mile from Interstate 55 and near many thriving businesses making this one of the best places in SW Mississippi to call your own. For your private tour, give me a call today.