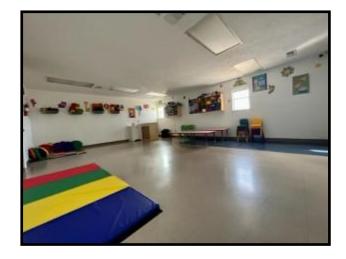

# Furnished Childcare Facility Brookhaven, MS

If you're looking for a commercial property in Lincoln County, MS, look no further than this turn-key daycare in The Home Seekers Paradise. Nearly an acre of level land at 0.8+/- acres with a circle drive, wrap-around parking, covered entrances, storage building, and a fenced-in playground. The property's centerpiece is 5,673 +/- sq. ft. heated and cooled space approved for 80 child capacity. In the Spring of 2022, several upgrades were done, such as paint inside and out, all new plumbing, a new shingle roof, and two new AC units. The foyer is inviting, large enough for a receptionist space, and has a coded deadbolt door to enter the rest of the facility. The interior features seven varying-sized rooms utilized for classrooms, and all feature a corner sink. Two rooms currently being utilized for storage could also be used as childcare rooms, bringing the total to 9. Two spaces are utilized as office space, with the largest having an attached walk-in storage room and a half bath. The two sets of children's restrooms feature three stalls with commodes and three sinks. There is a full kitchen with nearly new appliances, including two refrigerators and an upright freezer. There is a washer and dryer on-site and an additional W/D hookup. There is a small break room with a refrigerator and an attached half bath. This property is zoned C-2, and though it makes a perfect daycare could be utilized for many purposes. This property is just over a mile from Interstate 55 and near many thriving businesses making this one of the best places in SW Mississippi to call your own. For your private tour, give me a call today.