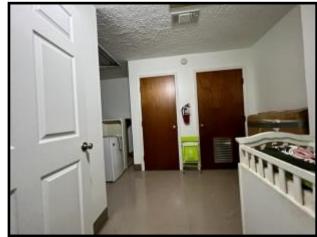

# Furnished Childcare Facility Brookhaven, MS

If you're looking for a commercial property in Lincoln County, MS, look no further than this turn-key daycare in The Home Seekers Paradise. Nearly an acre of level land at 0.8+/- acres with a circle drive, wrap-around parking, covered entrances, storage building, and a fenced-in playground. The property's centerpiece is 5,673 +/- sq. ft. heated and cooled space approved for 80 child capacity. In the Spring of 2022, several upgrades were done, such as paint inside and out, all new plumbing, a new shingle roof, and two new AC units. The foyer is inviting, large enough for a receptionist space, and has a coded deadbolt door to enter the rest of the facility. The interior features seven varying-sized rooms utilized for classrooms, and all feature a corner sink. Two rooms currently being utilized for storage could also be used as childcare rooms, bringing the total to 9. Two spaces are utilized as office space, with the largest having an attached walk-in storage room and a half bath. The two sets of children's restrooms feature three stalls with commodes and three sinks. There is a full kitchen with nearly new appliances, including two refrigerators and an upright freezer. There is a washer and dryer on-site and an additional W/D hookup. There is a small break room with a refrigerator and an attached half bath. This property is zoned C-2, and though it makes a perfect daycare could be utilized for many purposes. This property is just over a mile from Interstate 55 and near many thriving businesses making this one of the best places in SW Mississippi to call your own. For your private tour, give me a call today.