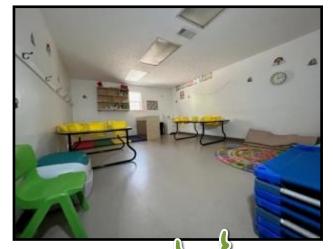

# Furnished Childcare Facility Brookhaven, MS

If you're looking for a commercial property in Lincoln County, MS, look no further than this turn-key daycare in The Home Seekers Paradise. Nearly an acre of level land at 0.8+/- acres with a circle drive, wrap-around parking, covered entrances, storage building, and a fenced-in playground. The property's centerpiece is 5,673 +/- sq. ft. heated and cooled space approved for 80 child capacity. In the Spring of 2022, several upgrades were done, such as paint inside and out, all new plumbing, a new shingle roof, and two new AC units. The foyer is inviting, large enough for a receptionist space, and has a coded deadbolt door to enter the rest of the facility. The interior features seven varying-sized rooms utilized for classrooms, and all feature a corner sink. Two rooms currently being utilized for storage could also be used as childcare rooms, bringing the total to 9. Two spaces are utilized as office space, with the largest having an attached walk-in storage room and a half bath. The two sets of children's restrooms feature three stalls with commodes and three sinks. There is a full kitchen with nearly new appliances, including two refrigerators and an upright freezer. There is a washer and dryer on-site and an additional W/D hookup. There is a small break room with a refrigerator and an attached half bath. This property is zoned C-2, and though it makes a perfect daycare could be utilized for many purposes. This property is just over a mile from Interstate 55 and near many thriving businesses making this one of the best places in SW Mississippi to call your own. For your private tour, give me a call today.