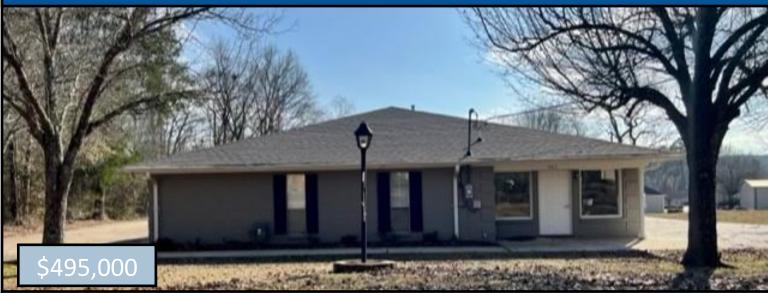

# Furnished Childcare Facility Brookhaven, MS

If you're looking for a commercial property in Lincoln County, MS, look no further than this turn-key daycare in The Home Seekers Paradise. Nearly an acre of level land at 0.8+/- acres with a circle drive, wrap-around parking, covered entrances, storage building, and a fenced-in playground. The property's centerpiece is 5,673 +/- sq. ft. heated and cooled space approved for 80 child capacity. In the Spring of 2022, several upgrades were done, such as paint inside and out, all new plumbing, a new shingle roof, and two new AC units. The foyer is inviting, large enough for a receptionist space, and has a coded deadbolt door to enter the rest of the facility. The interior features seven varying-sized rooms utilized for classrooms, and all feature a corner sink. Two rooms currently being utilized for storage could also be used as childcare rooms, bringing the total to 9. Two spaces are utilized as office space, with the largest having an attached walk-in storage room and a half bath. The two sets of children's restrooms feature three stalls with commodes and three sinks. There is a full kitchen with nearly new appliances, including two refrigerators and an upright freezer. There is a washer and dryer on-site and an additional W/D hookup. There is a small break room with a refrigerator and an attached half bath. This property is zoned C-2, and though it makes a perfect daycare could be utilized for many purposes. This property is just over a mile from Interstate 55 and near many thriving businesses making this one of the best places in SW Mississippi to call your own. For your private tour, give me a call today.