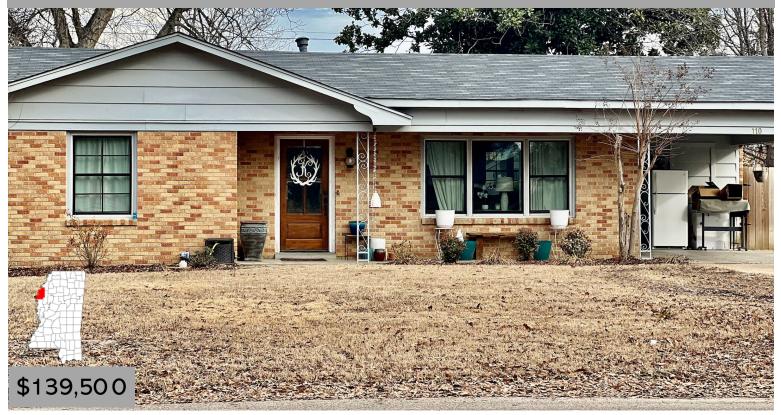

### Move In Ready Home

### Bolivar Coun ty, MS

#### 110 Sostes Drive Cleveland, MS 38732

This move-in ready home would be a great starter home or home for your college students; located in Cleveland, Bolivar County, MS. This brick home has 1,400 sq ft with two bedrooms and one bathroom and is within walking distance to Delta State, and all the University has to offer. The newly updated kitchen with brass accents is a perfect focal point for entertaining! This home also includes a large fenced-in back yard with a covered patio which is also perfect for entertaining! There is also a 12x16 shed in the backyard, perfect for storage. Call Sarah Reese for your private showing today! (662)441-2500 or (662)641.6696.