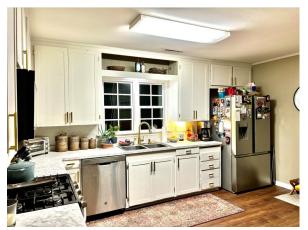

#### 110 Sostes Drive Cleveland, MS 38732

This move-in ready home would be a great starter home or home for your college students; located in Cleveland, Bolivar County, MS. This brick home has 1,400 sq ft with two bedrooms and one bathroom and is within walking distance to Delta State, and all the University has to offer. The newly updated kitchen with brass accents is a perfect focal point for entertaining! This home also includes a large fenced-in back yard with a covered patio which is also perfect for entertaining! There is also a 12x16 shed in the backyard, perfect for storage. Call Sarah Reese for your private showing today! (662)441-2500 or (662)641.6696.