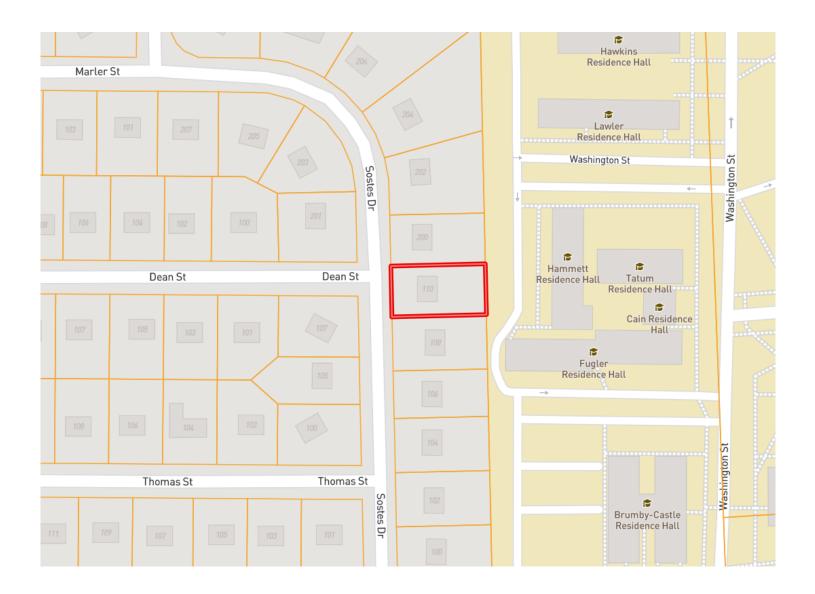

# **OWNERSHIP MAP**

Call me today!

SARAH-REESE WRIGHT, REALTOR® SarahReese@TomSmithLand.com 662.441.2500office | 662.641.6696 cell

#### 110 Sostes Drive Cleveland, MS 38732

This move-in ready home would be a great starter home or home for your college students; located in Cleveland, Bolivar County, MS. This brick home has 1,400 sq ft with two bedrooms and one bathroom and is within walking distance to Delta State, and all the University has to offer. The newly updated kitchen with brass accents is a perfect focal point for entertaining! This home also includes a large fenced-in back yard with a covered patio which is also perfect for entertaining! There is also a 12x16 shed in the backyard, perfect for storage. Call Sarah Reese for your private showing today! (662)441-2500 or (662)641.6696.