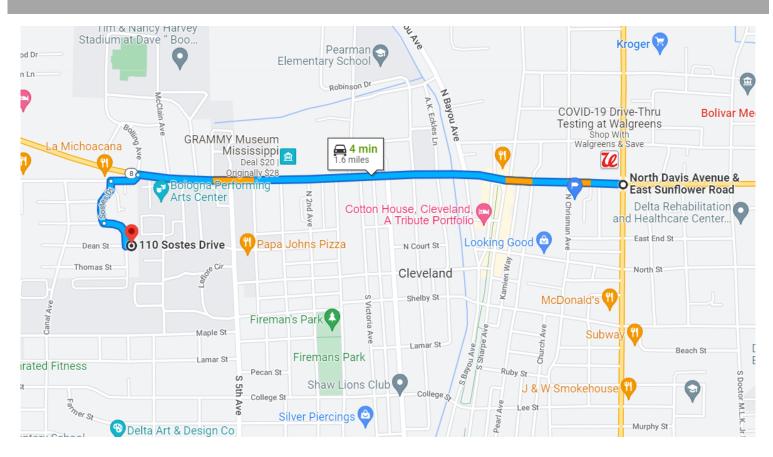

# **DIRECTIONAL MAP**

#### 101 Sostes Drive Cleveland, MS 38732

<u>Directions from the intersection of Hwy 8 and Hwy 61 Cleveland, MS:</u> Travel West on Hwy 8 for app r oximately 1.3 miles. Turn left on to West Sunflower Rd and in 417 ft turn left on - to Sostes Drive and in 0.2 miles the d estination will be on the left. <u>Click for Google Maps.</u>

Directions from the intersection of Hwy 8 and Hwy 61 Cleveland, MS: Travel West on Hwy 8 for approximately 1.3 miles. Turn left onto West Sunflower Rd and in 417 ft turn left onto Sostes Drive and in 0.2 miles the destination will be on the left.