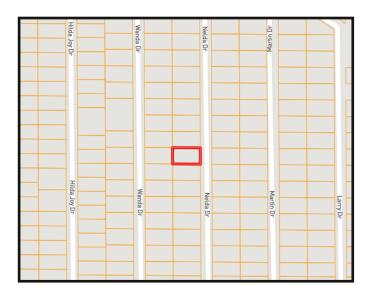

eloped residential lot is available right off Nelda Drive in the subdivision of Shady Lake in Rankin County. Just far enough away to give you that rural feel while simultaneously being within Brandon's city limits. Contact your realtor today to schedule a showing!

<u>Directions from Hwy 18 E:</u> Head southeast on MS-18 E towards Sanctuary Dr. Turn Right onto Sanctuary Drive; Turn left onto Old Lake Rd. Take Holiday Road and Hilda Joy Drive to Nelda Drive. The property will be on your right. <u>GOOGLE MAP LINK</u>



### Call me today!

CLAY SIMMONS, REALTOR® Clay@TomSmithHomes.com 601.898.2772 office | 601.672.6864 cell



# AERIAL MAP



### INTERACTIVE AERIAL



## Call me today!

CLAY SIMMONS, REALTOR® Clay@TomSmithHomes.com 601.898.2772 office | 601.672.6864 cell



# OWNERSHIP MAP







## Call me today!

CLAY SIMMONS, REALTOR® Clay@TomSmithHomes.com 601.898.2772 office | 601.672.6864 cell



## DRECTIONAL MAP



<u>Directions from Hwy 18 E:</u> Head southeast on MS-18 E towards Sanctuary Dr. Turn Right onto Sanctuary Drive. Turn left onto Old Lake Rd. Take Holiday Road and Hilda Joy Drive to Nelda Drive. The property will be on your right. <u>GOOGLE MAP LINK</u>



## Call me today!

CLAY SIMMONS, REALTOR® Clay@TomSmithHomes.com 601.898.2772 office | 601.672.6864 cell