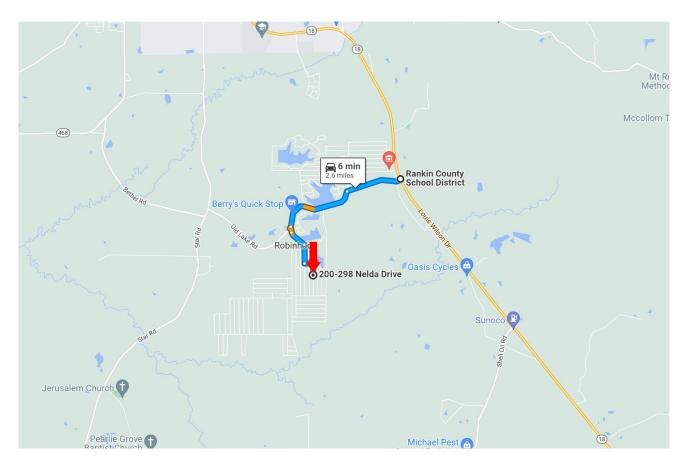

## DRECTIONAL MAP

<u>Directions from Hwy 18 E:</u> Head southeast on MS-18 E towards Sanctuary Dr. Turn Right onto Sanctuary Drive. Turn left onto Old Lake Rd. Take Holiday Road and Hilda Joy Drive to Nelda Drive. The property will be on your right. <u>GOOGLE MAP LINK</u>