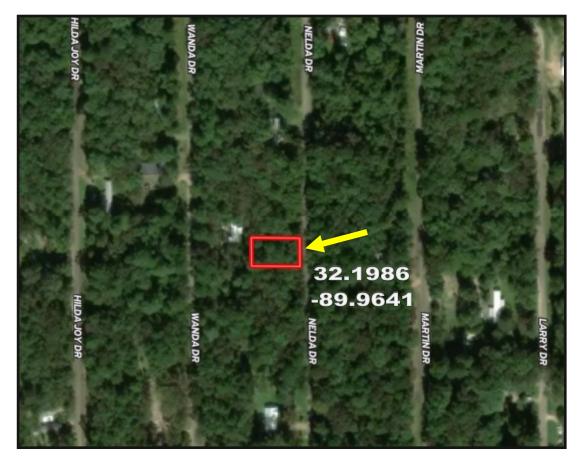

# 0.19+/- ACRE RESIDENTIAL LOT IN RANKIN COUNTY, MS



#### Nelda Drive, Brandon, MS 39042

An undeveloped residential lot is available right off Nelda Drive in the subdivision of Shady Lake in Rankin County. Just far enough away to give you that rural feel while simultaneously being within Brandon's city limits. Contact your realtor today to schedule a showing!

<u>Directions from Hwy 18 E:</u> Head southeast on MS-18 E towards Sanctuary Dr. Turn Right onto Sanctuary Drive; Turn left onto Old Lake Rd. Take Holiday Road and Hilda Joy Drive to Nelda Drive. The property will be on your right. <u>GOOGLE MAP LINK</u>



### Call me today!

CLAY SIMMONS, REALTOR® Clay@TomSmithHomes.com 601.898.2772 office | 601.672.6864 cell



# AERIAL MAP



### INTERACTIVE AERIAL



## Call me today!

CLAY SIMMONS, REALTOR® Clay@TomSmithHomes.com 601.898.2772 office | 601.672.6864 cell



# OWNERSHIP MAP







## Call me today!

CLAY SIMMONS, REALTOR® Clay@TomSmithHomes.com 601.898.2772 office | 601.672.6864 cell



## DRECTIONAL MAP



<u>Directions from Hwy 18 E:</u> Head southeast on MS-18 E towards Sanctuary Dr. Turn Right onto Sanctuary Drive. Turn left onto Old Lake Rd. Take Holiday Road and Hilda Joy Drive to Nelda Drive. The property will be on your right. <u>GOOGLE MAP LINK</u>



## Call me today!

CLAY SIMMONS, REALTOR® Clay@TomSmithHomes.com 601.898.2772 office | 601.672.6864 cell