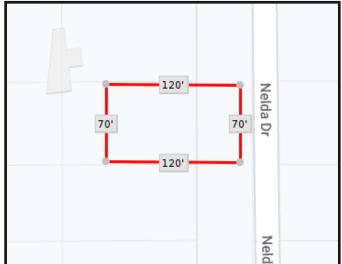

# 0.19+/- ACRE RESIDENTIAL LOT IN RANKIN COUNTY, MS

#### Nelda Drive, Brandon, MS 39042

An undeveloped residential lot is available right off Nelda Drive in the subdivision of Shady Lake in Rankin County. Just far enough away to give you that rural feel while simultaneously being within Brandon's city limits. Contact your realtor today to schedule a showing!