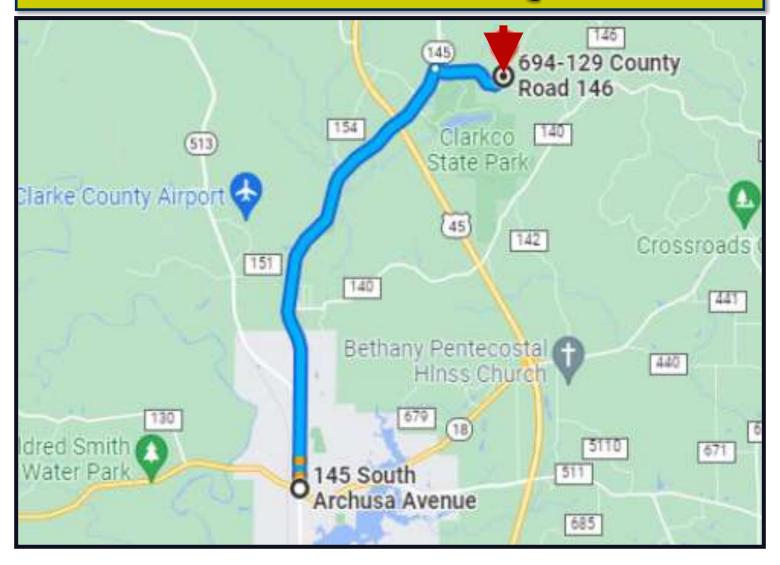

#### Directional Map

<u>Directions from Archusa Ave in Quitman, MS</u>: Travel north on Archusa Ave for 5.7 miles. Turn right onto county road 147 for 0.9 miles. Continue onto county road 146 for 305 ft. and the property will be on your left.