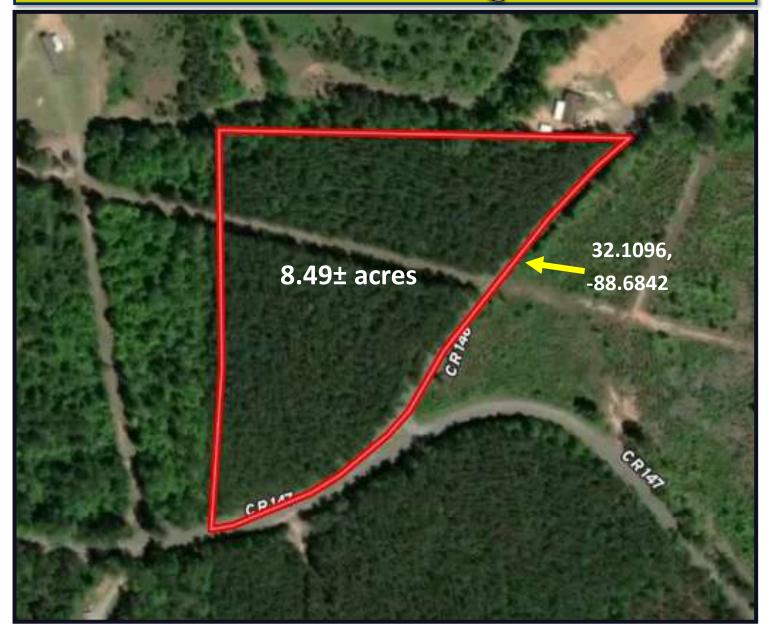

### Aerial Map

**Click Here for Interactive Map** 

**KADERO EDLEY, REALTOR®**Kadero@TomSmithLand.com
601.898.2772 office | 601.488.7000 cell

#### 8.49 ± Acre Homesite in Clarke County, MS

Have you been searching for a great weekend getaway? Welcome to your new 8.49± acre homesite in Clarke County, MS! Situated just 10 minutes north of Quitman, MS, and 20 minutes west of the MS/AL State line. This 8.49± acre tract is an ideal spot! The property features a 0.5± acre cleared location ready for new construction, and the timber make-up is primarily mature pines, and several deer signs were noted during the initial inspection. The Clarkco State Park is conveniently yet unspoiled, only five minutes north of the property. Offering camping, cabin rentals, and water sports, the Clarkco State Park has been a favorite Mississippi recreation spot for years! Enjoy a beautiful sunrise from your front porch or a deer hunt from the back porch. There is county road frontage, water provided with harmony water association, and electricity with East Mississippi EBA. Call Kadero Edley today for your private showing!