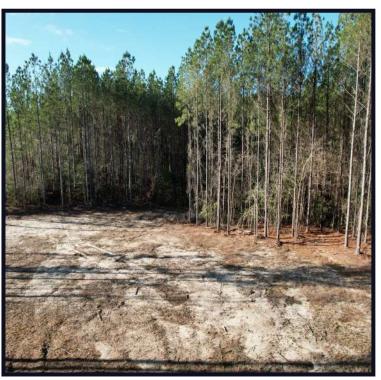

#### 8.49 ± Acre Homesite in Clarke County, MS

Have you been searching for a great weekend getaway? Welcome to your new 8.49± acre homesite in Clarke County, MS! Situated just 10 minutes north of Quitman, MS, and 20 minutes west of the MS/AL State line. This 8.49± acre tract is an ideal spot! The property features a 0.5± acre cleared location ready for new construction, and the timber make-up is primarily mature pines, and several deer signs were noted during the initial inspection. The Clarkco State Park is conveniently yet unspoiled, only five minutes north of the property. Offering camping, cabin rentals, and water sports, the Clarkco State Park has been a favorite Mississippi recreation spot for years! Enjoy a beautiful sunrise from your front porch or a deer hunt from the back porch. There is county road frontage, water provided with harmony water association, and electricity with East Mississippi EBA. Call Kadero Edley today for your private showing!