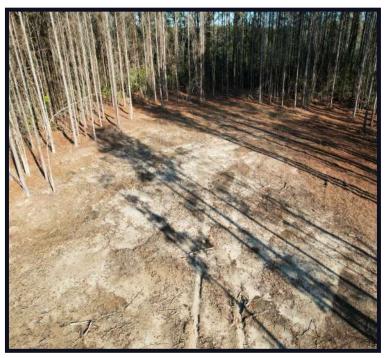

#### 8.49 ± Acre Homesite in Clarke County, MS

Have you been searching for a great weekend getaway? Welcome to your new 8.49± acre homesite in Clarke County, MS! Situated just 10 minutes north of Quitman, MS, and 20 minutes west of the MS/AL State line. This 8.49± acre tract is an ideal spot! The property features a 0.5± acre cleared location ready for new construction, and the timber make-up is primarily mature pines, and several deer signs were noted during the initial inspection. The Clarkco State Park is conveniently yet unspoiled, only five minutes north of the property. Offering camping, cabin rentals, and water sports, the Clarkco State Park has been a favorite Mississippi recreation spot for years! Enjoy a beautiful sunrise from your front porch or a deer hunt from the back porch. There is county road frontage, water provided with harmony water association, and electricity with East Mississippi EBA. Call Kadero Edley today for your private showing!