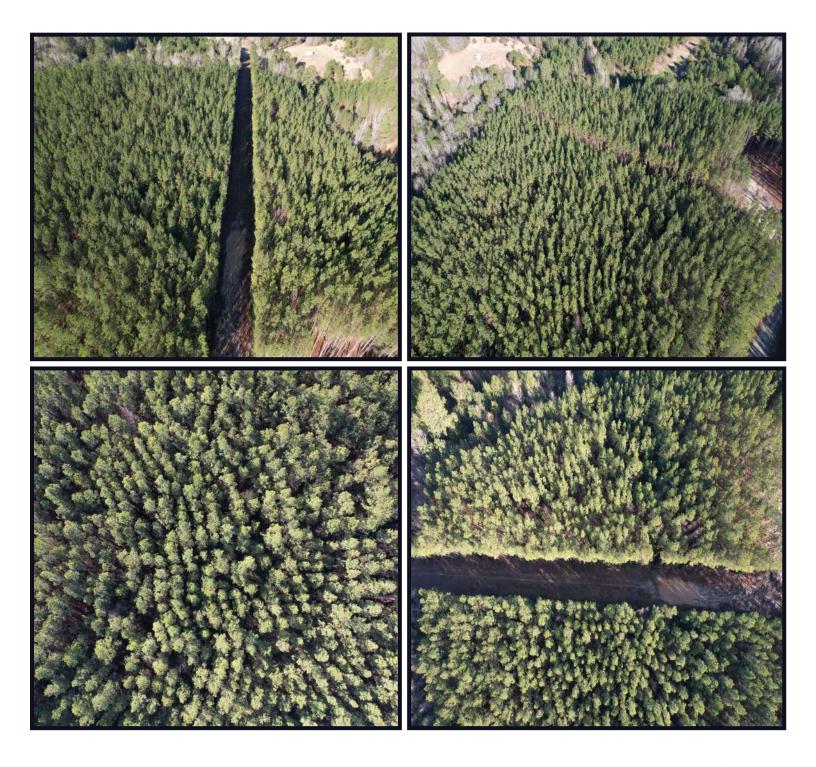

#### 8.49 ± Acre Homesite in Clarke County, MS

Have you been searching for a great weekend getaway? Welcome to your new 8.49± acre homesite in Clarke County, MS! Situated just 10 minutes north of Quitman, MS, and 20 minutes west of the MS/AL State line. This 8.49± acre tract is an ideal spot! The property features a 0.5± acre cleared location ready for new construction, and the timber make-up is primarily mature pines, and several deer signs were noted during the initial inspection. The Clarkco State Park is conveniently yet unspoiled, only five minutes north of the property. Offering camping, cabin rentals, and water sports, the Clarkco State Park has been a favorite Mississippi recreation spot for years! Enjoy a beautiful sunrise from your front porch or a deer hunt from the back porch. There is county road frontage, water provided with harmony water association, and electricity with East Mississippi EBA. Call Kadero Edley today for your private showing!