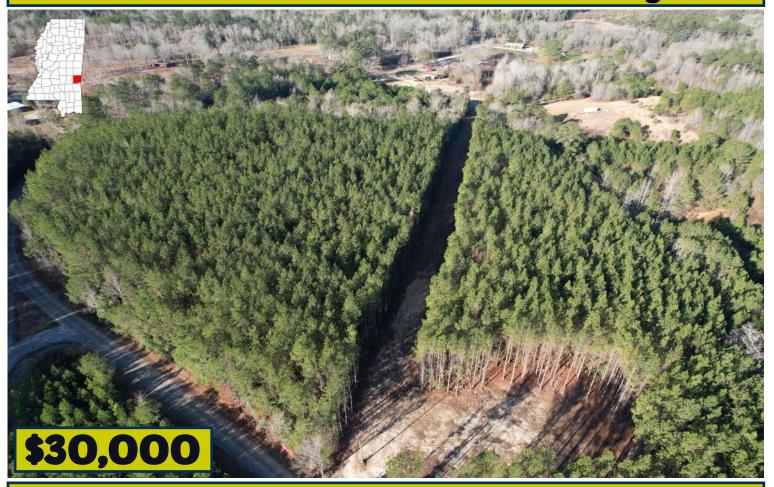

#### 8.49 ± Acre Homesite in Clarke County, MS

Have you been searching for a great weekend getaway? Welcome to your new 8.49± acre homesite in Clarke County, MS! Situated just 10 minutes north of Quitman, MS, and 20 minutes west of the MS/AL State line. This 8.49± acre tract is an ideal spot! The property features a 0.5± acre cleared location ready for new construction, and the timber make-up is primarily mature pines, and several deer signs were noted during the initial inspection. The Clarkco State Park is conveniently yet unspoiled, only five minutes north of the property. Offering camping, cabin rentals, and water sports, the Clarkco State Park has been a favorite Mississippi recreation spot for years! Enjoy a beautiful sunrise from your front porch or a deer hunt from the back porch. There is county road frontage, water provided with harmony water association, and electricity with East Mississippi EBA. Call Kadero Edley today for your private showing!