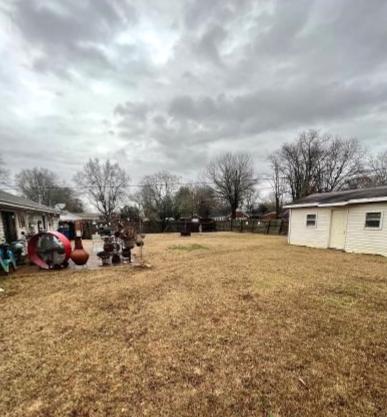

Lovely Family Home in Coahoma County, MS

This lovely family home is located in a quiet neighborhood in Coahoma County, MS. The house is situated on a .36+/- acre lot on the corner of N Park Street and Spencer Street in Lyon, MS. Lyon is a short five-minute drive from the famous Abe's BBQ, Clarksdale County Club, and downtown Clarksdale. This renovated, four bedroom, two bath, 1,992 sqft house is on a conventional slab with a fenced-in backyard. The house has a year old 30-year architectural roof and a large primary bedroom with plenty of space. The kitchen has a great bar area to serve your guest, a formal entertaining dining room, and a good-sized living room. The backyard has a great back patio, making it a wonderful place to entertain family and friends. On the north side of the fence is a gate that you can open to pull your boat or ATV into the shed. The shed has a roll-down door for plenty of privacy and storage. Call Anthony today for a private showing!