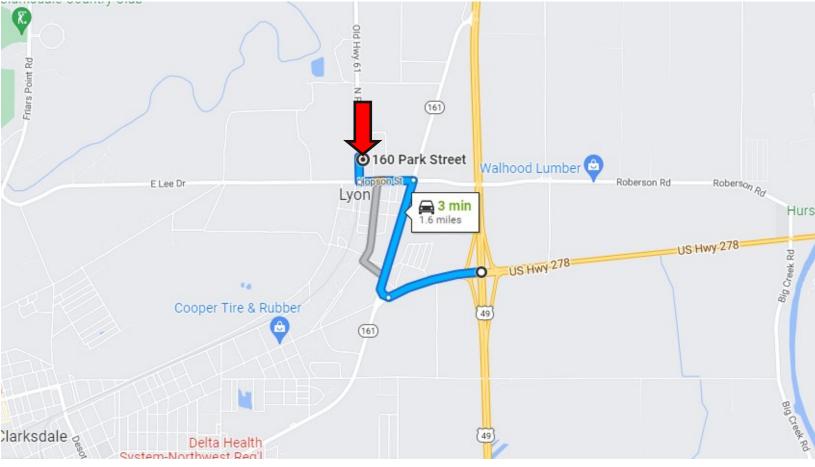

#### **DIRECTIONAL MAP**

<u>Directions from the intersection of Hwy 278 and MS-6 in Clarksdale, MS:</u> Travel west on MS-6 W/ Hwy 278 for 1/2 a mile. Turn right onto MS-161 N for .6 of a mile. Take a left onto Hopson Street for .3 of a mile. Next turn right onto Park Street for .1 of a mile. Turn right onto Spencer Street. In 112 ft the house will be on your left. 160 Park Street Lyon, MS 38614

Google Map Link Directions