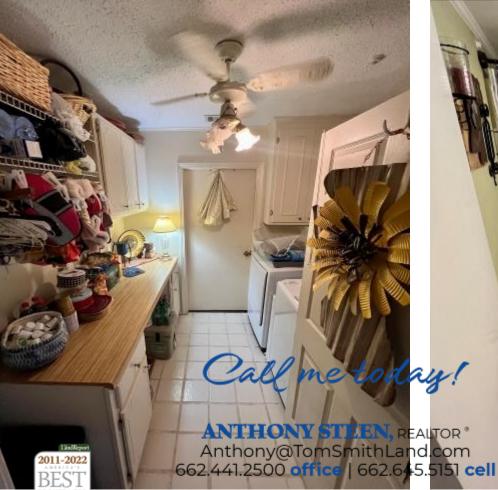

Lovely Family Home in Coahoma County, MS

This lovely family home is located in a quiet neighborhood in Coahoma County, MS. The house is situated on a .36+/- acre lot on the corner of N Park Street and Spencer Street in Lyon, MS. Lyon is a short five-minute drive from the famous Abe's BBQ, Clarksdale County Club, and downtown Clarksdale. This renovated, four bedroom, two bath, 1,992 sqft house is on a conventional slab with a fenced-in backyard. The house has a year old 30-year architectural roof and a large primary bedroom with plenty of space. The kitchen has a great bar area to serve your guest, a formal entertaining dining room, and a good-sized living room. The backyard has a great back patio, making it a wonderful place to entertain family and friends. On the north side of the fence is a gate that you can open to pull your boat or ATV into the shed. The shed has a roll-down door for plenty of privacy and storage. Call Anthony today for a private showing!

Call me today!

ANTHONY STEEN, REALTOR® Anthony@TomSmithLand.com 662.441.2500 office | 662.645.5151 cell