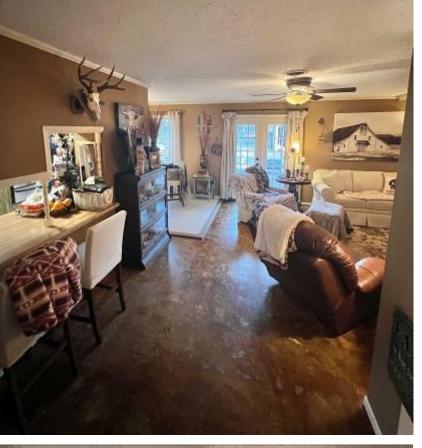

Lovely Family Home in Coahoma County, MS

This lovely family home is located in a quiet neighborhood in Coahoma County, MS. The house is situated on a .36+/- acre lot on the corner of N Park Street and Spencer Street in Lyon, MS. Lyon is a short five-minute drive from the famous Abe's BBQ, Clarksdale County Club, and downtown Clarksdale. This renovated, four bedroom, two bath, 1,992 sqft house is on a conventional slab with a fenced-in backyard. The house has a year old 30-year architectural roof and a large primary bedroom with plenty of space. The kitchen has a great bar area to serve your guest, a formal entertaining dining room, and a good-sized living room. The backyard has a great back patio, making it a wonderful place to entertain family and friends. On the north side of the fence is a gate that you can open to pull your boat or ATV into the shed. The shed has a roll-down door for plenty of privacy and storage. Call Anthony today for a private showing!