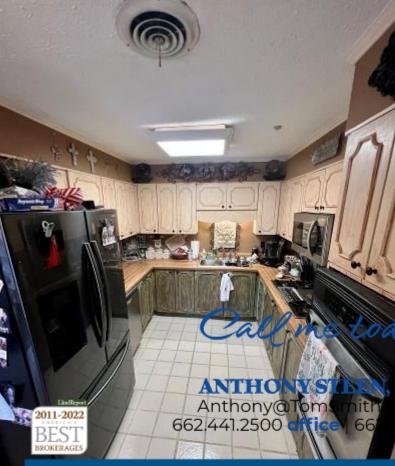

Lovely Family Home in Coahoma County, MS

This lovely family home is located in a quiet neighborhood in Coahoma County, MS. The house is situated on a .36+/- acre lot on the corner of N Park Street and Spencer Street in Lyon, MS. Lyon is a short five-minute drive from the famous Abe's BBQ, Clarksdale County Club, and downtown Clarksdale. This renovated, four bedroom, two bath, 1,992 sqft house is on a conventional slab with a fenced-in backyard. The house has a year old 30-year architectural roof and a large primary bedroom with plenty of space. The kitchen has a great bar area to serve your guest, a formal entertaining dining room, and a good-sized living room. The backyard has a great back patio, making it a wonderful place to entertain family and friends. On the north side of the fence is a gate that you can open to pull your boat or ATV into the shed. The shed has a roll-down door for plenty of privacy and storage. Call Anthony today for a private showing!