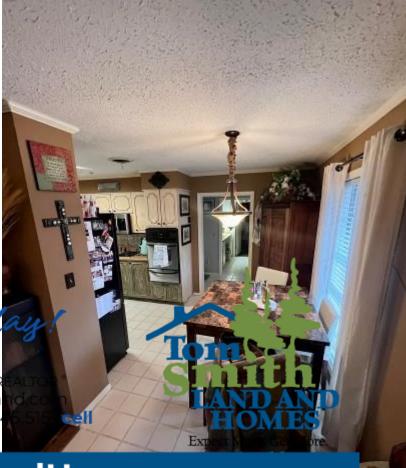

Lovely Family Home in Coahoma County, MS

This lovely family home is located in a quiet neighborhood in Coahoma County, MS. The house is situated on a .36+/- acre lot on the corner of N Park Street and Spencer Street in Lyon, MS. Lyon is a short five-minute drive from the famous Abe's BBQ, Clarksdale County Club, and downtown Clarksdale. This renovated, four bedroom, two bath, 1,992 sqft house is on a conventional slab with a fenced-in backyard. The house has a year old 30-year architectural roof and a large primary bedroom with plenty of space. The kitchen has a great bar area to serve your guest, a formal entertaining dining room, and a good-sized living room. The backyard has a great back patio, making it a wonderful place to entertain family and friends. On the north side of the fence is a gate that you can open to pull your boat or ATV into the shed. The shed has a roll-down door for plenty of privacy and storage. Call Anthony today for a private showing!