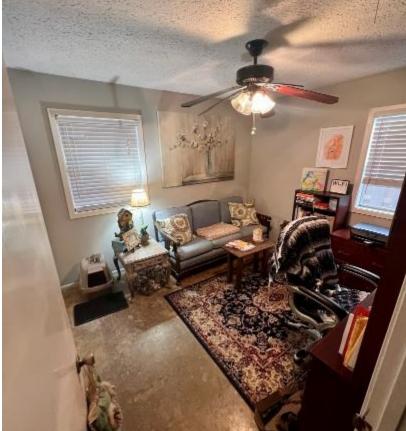

Lovely Family Home in Coahoma County, MS

This lovely family home is located in a quiet neighborhood in Coahoma County, MS. The house is situated on a .36+/- acre lot on the corner of N Park Street and Spencer Street in Lyon, MS. Lyon is a short five-minute drive from the famous Abe's BBQ, Clarksdale County Club, and downtown Clarksdale. This renovated, four bedroom, two bath, 1,992 sqft house is on a conventional slab with a fenced-in backyard. The house has a year old 30-year architectural roof and a large primary bedroom with plenty of space. The kitchen has a great bar area to serve your guest, a formal entertaining dining room, and a good-sized living room. The backyard has a great back patio, making it a wonderful place to entertain family and friends. On the north side of the fence is a gate that you can open to pull your boat or ATV into the shed. The shed has a roll-down door for plenty of privacy and storage. Call Anthony today for a private showing!