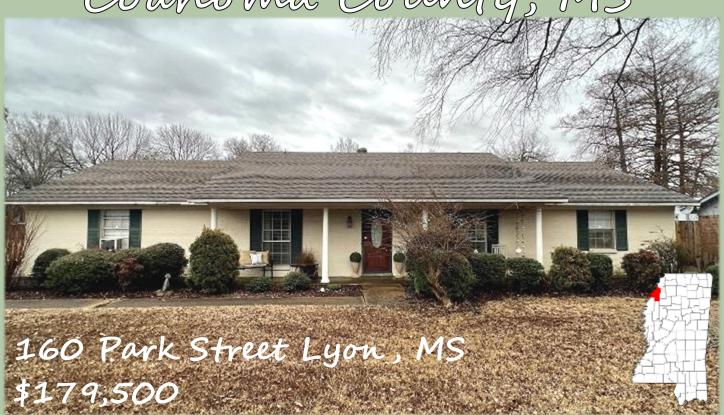

Lovely Family Home in Coahoma County, MS

This lovely family home is located in a quiet neighborhood in Coahoma County, MS. The house is situated on a .36+/- acre lot on the corner of N Park Street and Spencer Street in Lyon, MS. Lyon is a short five-minute drive from the famous Abe's BBQ, Clarksdale County Club, and downtown Clarksdale. This renovated, four bedroom, two bath, 1,992 sqft house is on a conventional slab with a fenced-in backyard. The house has a year old 30-year architectural roof and a large primary bedroom with plenty of space. The kitchen has a great bar area to serve your guest, a formal entertaining dining room, and a good-sized living room. The backyard has a great back patio, making it a wonderful place to entertain family and friends. On the north side of the fence is a gate that you can open to pull your boat or ATV into the shed. The shed has a roll-down door for plenty of privacy and storage. Call Anthony today for a private showing!