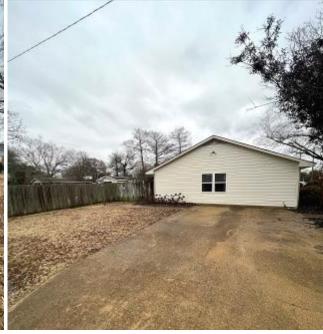

Lovely Family Home in Coahoma County, MS

This lovely family home is located in a quiet neighborhood in Coahoma County, MS. The house is situated on a .36+/- acre lot on the corner of N Park Street and Spencer Street in Lyon, MS. Lyon is a short five-minute drive from the famous Abe's BBQ, Clarksdale County Club, and downtown Clarksdale. This renovated, four bedroom, two bath, 1,992 sqft house is on a conventional slab with a fenced-in backyard. The house has a year old 30-year architectural roof and a large primary bedroom with plenty of space. The kitchen has a great bar area to serve your guest, a formal entertaining dining room, and a good-sized living room. The backyard has a great back patio, making it a wonderful place to entertain family and friends. On the north side of the fence is a gate that you can open to pull your boat or ATV into the shed. The shed has a roll-down door for plenty of privacy and storage. Call Anthony today for a private showing!