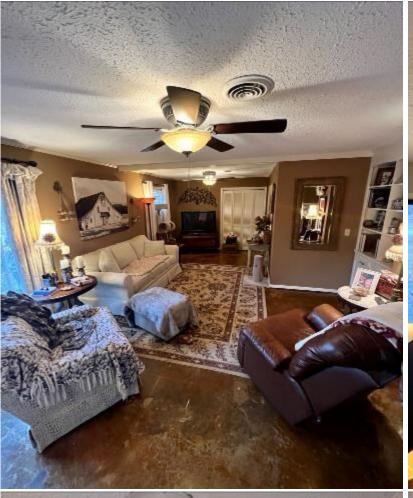

Lovely Family Home in Coahoma County, MS

This lovely family home is located in a quiet neighborhood in Coahoma County, MS. The house is situated on a .36+/- acre lot on the corner of N Park Street and Spencer Street in Lyon, MS. Lyon is a short five-minute drive from the famous Abe's BBQ, Clarksdale County Club, and downtown Clarksdale. This renovated, four bedroom, two bath, 1,992 sqft house is on a conventional slab with a fenced-in backyard. The house has a year old 30-year architectural roof and a large primary bedroom with plenty of space. The kitchen has a great bar area to serve your guest, a formal entertaining dining room, and a good-sized living room. The backyard has a great back patio, making it a wonderful place to entertain family and friends. On the north side of the fence is a gate that you can open to pull your boat or ATV into the shed. The shed has a roll-down door for plenty of privacy and storage. Call Anthony today for a private showing!