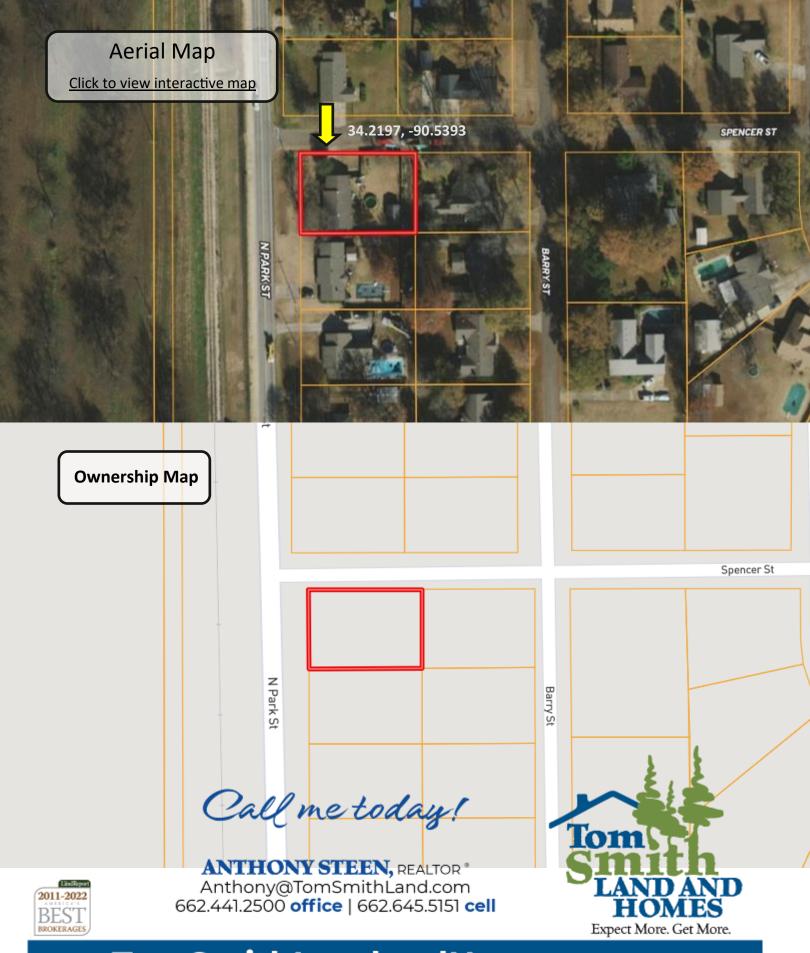

Lovely Family Home in Coahoma County, MS

This lovely family home is located in a quiet neighborhood in Coahoma County, MS. The house is situated on a .36+/- acre lot on the corner of N Park Street and Spencer Street in Lyon, MS. Lyon is a short five-minute drive from the famous Abe's BBQ, Clarksdale County Club, and downtown Clarksdale. This renovated, four bedroom, two bath, 1,992 sqft house is on a conventional slab with a fenced-in backyard. The house has a year old 30-year architectural roof and a large primary bedroom with plenty of space. The kitchen has a great bar area to serve your guest, a formal entertaining dining room, and a good-sized living room. The backyard has a great back patio, making it a wonderful place to entertain family and friends. On the north side of the fence is a gate that you can open to pull your boat or ATV into the shed. The shed has a roll-down door for plenty of privacy and storage. Call Anthony today for a private showing!