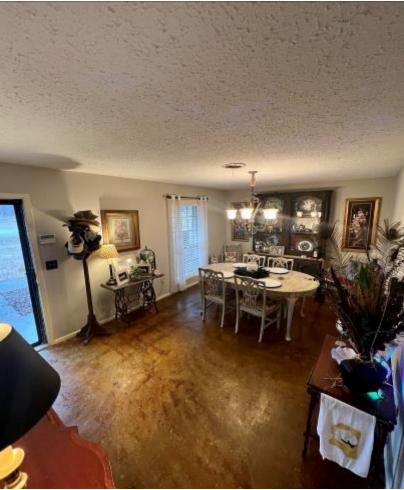

Lovely Family Home in Coahoma County, MS

This lovely family home is located in a quiet neighborhood in Coahoma County, MS. The house is situated on a .36+/- acre lot on the corner of N Park Street and Spencer Street in Lyon, MS. Lyon is a short five-minute drive from the famous Abe's BBQ, Clarksdale County Club, and downtown Clarksdale. This renovated, four bedroom, two bath, 1,992 sqft house is on a conventional slab with a fenced-in backyard. The house has a year old 30-year architectural roof and a large primary bedroom with plenty of space. The kitchen has a great bar area to serve your guest, a formal entertaining dining room, and a good-sized living room. The backyard has a great back patio, making it a wonderful place to entertain family and friends. On the north side of the fence is a gate that you can open to pull your boat or ATV into the shed. The shed has a roll-down door for plenty of privacy and storage. Call Anthony today for a private showing!