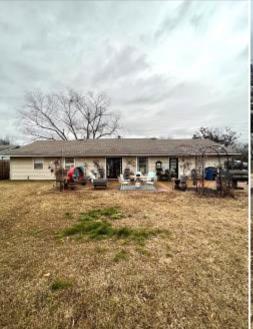

Lovely Family Home in Coahoma County, MS

This lovely family home is located in a quiet neighborhood in Coahoma County, MS. The house is situated on a .36+/- acre lot on the corner of N Park Street and Spencer Street in Lyon, MS. Lyon is a short five-minute drive from the famous Abe's BBQ, Clarksdale County Club, and downtown Clarksdale. This renovated, four bedroom, two bath, 1,992 sqft house is on a conventional slab with a fenced-in backyard. The house has a year old 30-year architectural roof and a large primary bedroom with plenty of space. The kitchen has a great bar area to serve your guest, a formal entertaining dining room, and a good-sized living room. The backyard has a great back patio, making it a wonderful place to entertain family and friends. On the north side of the fence is a gate that you can open to pull your boat or ATV into the shed. The shed has a roll-down door for plenty of privacy and storage. Call Anthony today for a private showing!