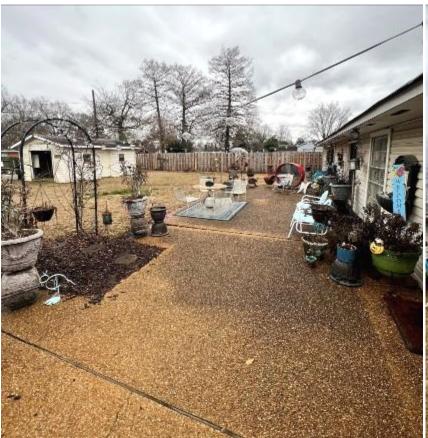

Lovely Family Home in Coahoma County, MS

This lovely family home is located in a quiet neighborhood in Coahoma County, MS. The house is situated on a .36+/- acre lot on the corner of N Park Street and Spencer Street in Lyon, MS. Lyon is a short five-minute drive from the famous Abe's BBQ, Clarksdale County Club, and downtown Clarksdale. This renovated, four bedroom, two bath, 1,992 sqft house is on a conventional slab with a fenced-in backyard. The house has a year old 30-year architectural roof and a large primary bedroom with plenty of space. The kitchen has a great bar area to serve your guest, a formal entertaining dining room, and a good-sized living room. The backyard has a great back patio, making it a wonderful place to entertain family and friends. On the north side of the fence is a gate that you can open to pull your boat or ATV into the shed. The shed has a roll-down door for plenty of privacy and storage. Call Anthony today for a private showing!