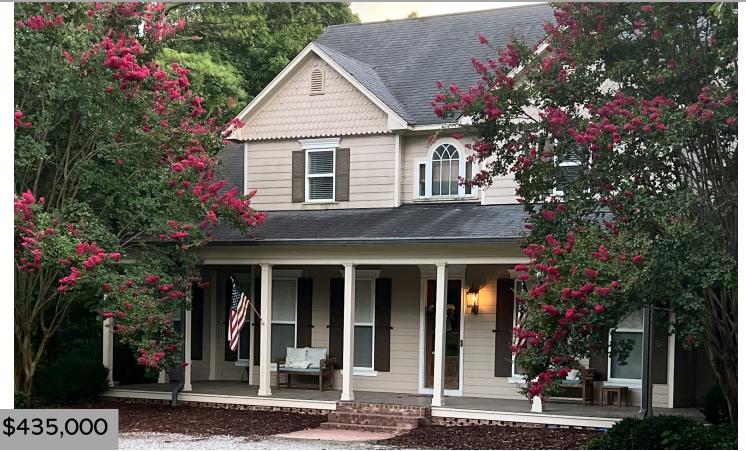

#### **Beautiful Home**

Carroll County, MS

#### 537 CR 216 Greenwood, MS 38930

Take a look at this beautiful 3,700 sq.ft., four bedroom three and a half bathroom home located right outside of Greenwood, Carroll County, MS. Situated on 2.26+/- acres, this home has a large front and back porch with in-ground swimming pool, deck for sunbathing and entertaining and large detached shop. The kitchen is equipped with all Viking appliances and granite countertops. This home also has a tankless hot water heater, sprinkler system, built-in vacuum cleaner system and generator hookups. Call Sarah Reese for your private showing today! (662)441-2500 or (662)641-6696.