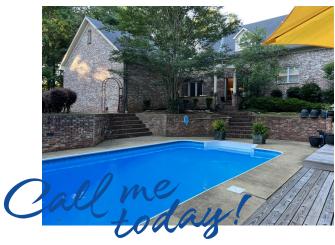

#### 537 CR 216 Greenwood, MS 38930

Take a look at this beautiful 3,700 sq.ft., four bedroom three and a half bathroom home located right outside of Greenwood, Carroll County, MS. Situated on 2.26+/- acres, this home has a large front and back porch with in-ground swimming pool, deck for sunbathing and entertaining and large detached shop. The kitchen is equipped with all Viking appliances and granite countertops. This home also has a tankless hot water heater, sprinkler system, built-in vacuum cleaner system and generator hookups. Call Sarah Reese for your private showing today! (662)441-2500 or (662)641-6696.