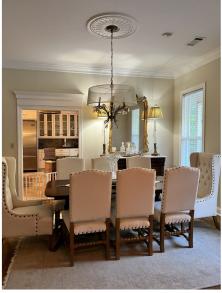

#### 537 CR 216 Greenwood, MS 38930

Take a look at this beautiful 3,700 sq.ft., four bedroom three and a half bathroom home located right outside of Greenwood, Carroll County, MS. Situated on 2.26+/- acres, this home has a large front and back porch with in-ground swimming pool, deck for sunbathing and entertaining and large detached shop. The kitchen is equipped with all Viking appliances and granite countertops. This home also has a tankless hot water heater, sprinkler system, built-in vacuum cleaner system and generator hookups. Call Sarah Reese for your private showing today! (662)441-2500 or (662)641-6696.