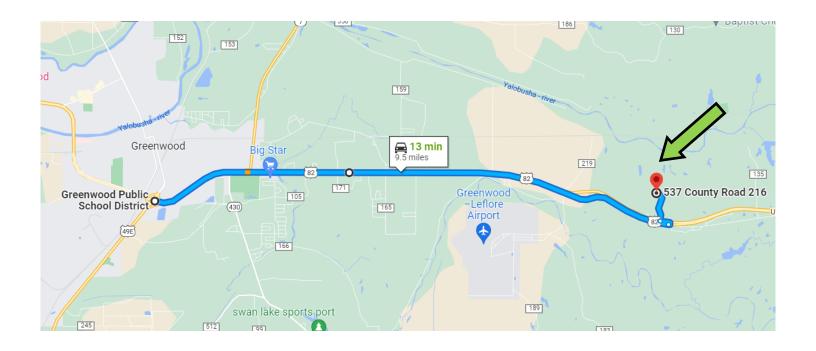

### DIRECTIONAL MAP

<u>Directions from the intersection of Hwy 82 and Hwy 49 Greenwood, MS:</u> Travel East on Hwy 82 for approximately 8.8 miles. Take a sharp left onto Hwy 82 then turn right in 0.5 miles onto Miles Rd. The destination is on the left.

#### 537 CR 216 Greenwood, MS 38930

Directions from the intersection of Hwy 82 and Hwy 49 Greenwood, MS:

Travel East on Hwy 82 for approximately 8.8 miles. Take a sharp left onto Hwy 82 then turn right in 0.5 miles onto Miles Rd. The destination is on the left.