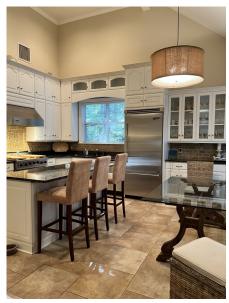

#### 537 CR 216 Greenwood, MS 38930

Take a look at this beautiful 3,700 sq.ft., four bedroom three and a half bathroom home located right outside of Greenwood, Carroll County, MS. Situated on 2.26+/- acres, this home has a large front and back porch with in-ground swimming pool, deck for sunbathing and entertaining and large detached shop. The kitchen is equipped with all Viking appliances and granite countertops. This home also has a tankless hot water heater, sprinkler system, built-in vacuum cleaner system and generator hookups. Call Sarah Reese for your private showing today! (662)441-2500 or (662)641-6696.