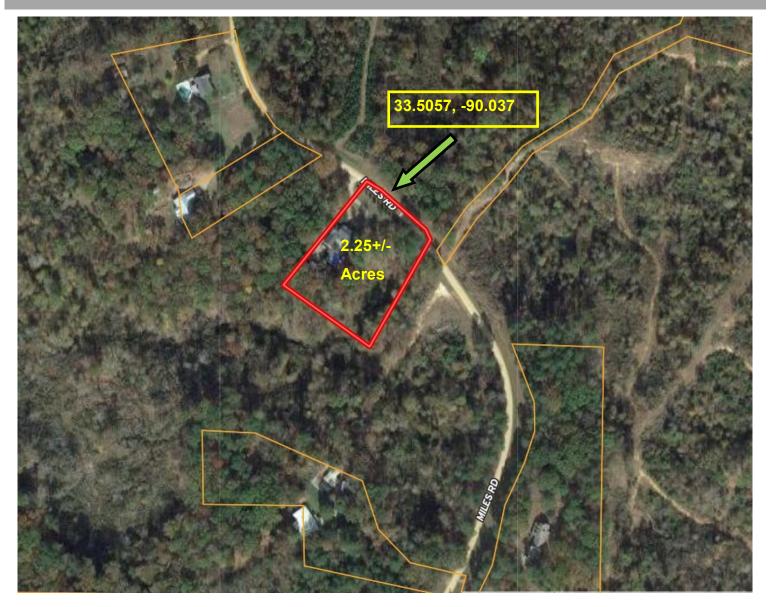

## **AERIAL MAP**

**Click for Interactive Map** 

**SARAH-REESE WRIGHT,** REALTOR SarahReese@TomSmithLand.com 662.441.2500**office** | 662.641.6696 **cell** 

#### 537 CR 216 Greenwood, MS 38930

Take a look at this beautiful 3,700 sq.ft., four bedroom three and a half bathroom home located right outside of Greenwood, Carroll County, MS. Situated on 2.26+/- acres, this home has a large front and back porch with in-ground swimming pool, deck for sunbathing and entertaining and large detached shop. The kitchen is equipped with all Viking appliances and granite countertops. This home also has a tankless hot water heater, sprinkler system, built-in vacuum cleaner system and generator hookups. Call Sarah Reese for your private showing today! (662)441-2500 or (662)641-6696.