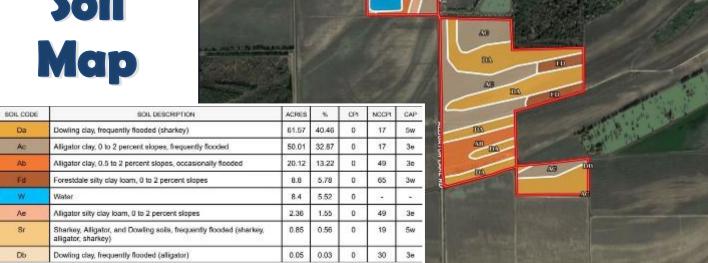

cultivatable land, and the property has had soybeans, corn, and cotton planted by the previous owner. The soil is mixed, with  $20\pm$  acres being land formed. This property has excellent yield potential. There are 20 acres in an abandoned fish pond that could be easily turned into a duck hole or put back into row crop production. The property is easily accessed by Alligator Lake Road. The current owner is requesting to lease the property and continue farming this land.







# Call me today!

BRUCE WEST, REALTOR \*
Bruce@TomSmithLand.com
662.441.2500 office | 662.873.3007 cell





# Ownership Map

CLICK HERE FOR AN INTERACTIVE MAP

# Aerial Map



# Call me today!

BRUCE WEST, REALTOR\*
Bruce@TomSmithLand.com
662.441.2500 office | 662.873.3007 cell





# **Topography** Map



# Soil



# Call me today!

BRUCE WEST, REALTOR \* Bruce@TomSmithLand.com 662.441.2500 office | 662.873.3007 cell





**Directional Map** 



Directions From Hwy 14 and Hwy 149 in Midnight, MS: Travel Hwy 14 for 4.5 miles. Turn right onto Alligator Lake Road. The property will be on your right. **GOOGLE MAP LINK** 



## Call me today!

**BRUCE WEST, REALTOR\*** Bruce@TomSmithLand.com 662.441.2500 office | 662.873.3007 cell



Expect More. Get More.