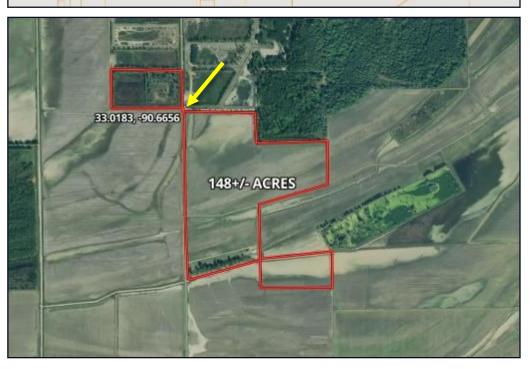

rmland in the Mississippi delta? Take advantage of this  $148\pm$  acre tract in Sharkey County, MS. The land consists of  $128\pm$  acres of cultivatable land, and the property has had soybeans, corn, and cotton planted by the previous owner. The soil is mixed, with  $20\pm$  acres being land formed. This property has excellent yield potential. There are 20 acres in an abandoned fish pond that could be easily turned into a duck hole or put back into row crop production. The property is easily accessed by Alligator Lake Road. The current owner is requesting to lease the property and continue farming this land.







# Call me today!

BRUCE WEST, REALTOR \*
Bruce@TomSmithLand.com
662.441.2500 office | 662.873.3007 cell





# Ownership Map

CLICK HERE FOR AN INTERACTIVE MAP

# Aerial Map



# Call me today!

BRUCE WEST, REALTOR\*
Bruce@TomSmithLand.com
662.441.2500 office | 662.873.3007 cell





# **Topography** Map



# Soil



# Call me today!

BRUCE WEST, REALTOR \* Bruce@TomSmithLand.com 662.441.2500 office | 662.873.3007 cell





**Directional Map** 



Directions From Hwy 14 and Hwy 149 in Midnight, MS: Travel Hwy 14 for 4.5 miles. Turn right onto Alligator Lake Road. The property will be on your right. **GOOGLE MAP LINK** 



## Call me today!

**BRUCE WEST, REALTOR\*** Bruce@TomSmithLand.com 662.441.2500 office | 662.873.3007 cell



Expect More. Get More.