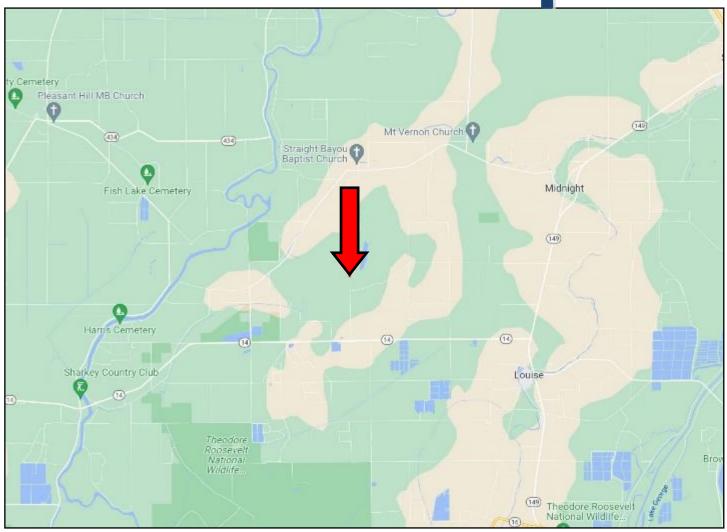

# Call me today!

BRUCE WEST, REALTOR \* Bruce@TomSmithLand.com 662.441.2500 office | 662.873.3007 cell

**Directional Map** 

Directions From Hwy 14 and Hwy 149 in Midnight, MS: Travel Hwy 14 for 4.5 miles. Turn right onto Alligator Lake Road. The property will be on your right. **GOOGLE MAP LINK** 