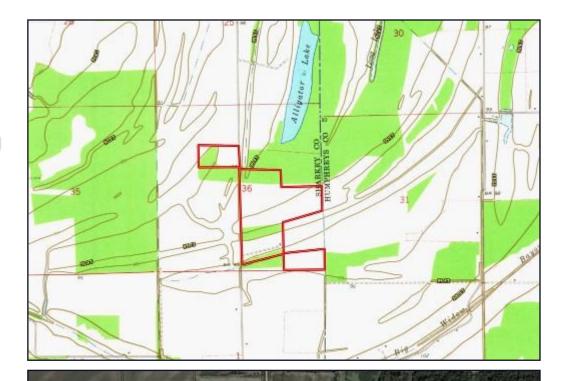

acres of cultivatable land, and the property has had soybeans, corn, and cotton planted by the previous owner. The soil is mixed, with  $20\pm$  acres being land formed. This property has excellent yield potential. There are 20 acres in an abandoned fish pond that could be easily turned into a duck hole or put back into row crop production. The property is easily accessed by Alligator Lake Road. The current owner is requesting to lease the property and continue farming this land.







# Call me today!

BRUCE WEST, REALTOR \*
Bruce@TomSmithLand.com
662.441.2500 office | 662.873.3007 cell





# Ownership Map

CLICK HERE FOR AN INTERACTIVE MAP

# Aerial Map



# Call me today!

BRUCE WEST, REALTOR\*
Bruce@TomSmithLand.com
662.441.2500 office | 662.873.3007 cell





# **Topography** Map



# Soil



# Call me today!

BRUCE WEST, REALTOR \* Bruce@TomSmithLand.com 662.441.2500 office | 662.873.3007 cell





**Directional Map** 



Directions From Hwy 14 and Hwy 149 in Midnight, MS: Travel Hwy 14 for 4.5 miles. Turn right onto Alligator Lake Road. The property will be on your right. **GOOGLE MAP LINK** 



## Call me today!

**BRUCE WEST, REALTOR\*** Bruce@TomSmithLand.com 662.441.2500 office | 662.873.3007 cell



Expect More. Get More.