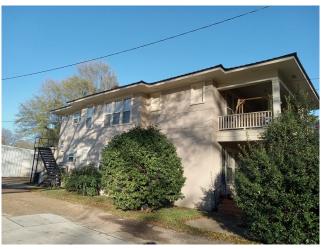

#### 107 East Pearcy Street Indianola, MS 38751

This income-producing multi-family rental property has two spacious units currently leased and producing cash flow. The perfect location is on a large 0.25+/- acre lot close to downtown Indianola in Sunflower County, MS. Two stories with a unit on each floor totaling 3,806 square feet with large front porches facing East Percy Street. Call Emerson today for your private showing.