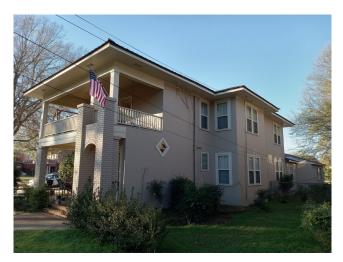

#### 107 East Pearcy Street Indianola, MS 38751

This income-producing multi-family rental property has two spacious units currently leased and producing cash flow. The perfect location is on a large 0.25+/- acre lot close to downtown Indianola in Sunflower County, MS. Two stories with a unit on each floor totaling 3,806 square feet with large front porches facing East Percy Street. Call Emerson today for your private showing.