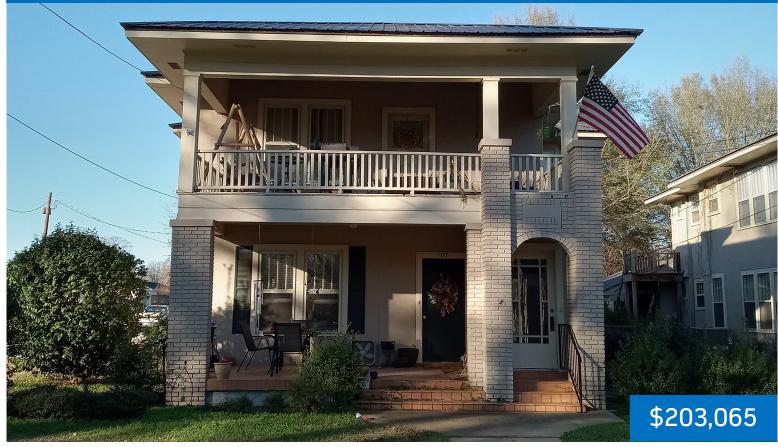

#### 107 East Pearcy Street Indianola, MS 38751

This income-producing multi-family rental property has two spacious units currently leased and producing cash flow. The perfect location is on a large 0.25+/- acre lot close to downtown Indianola in Sunflower County, MS. Two stories with a unit on each floor totaling 3,806 square feet with large front porches facing East Percy Street. Call Emerson today for your private showing.