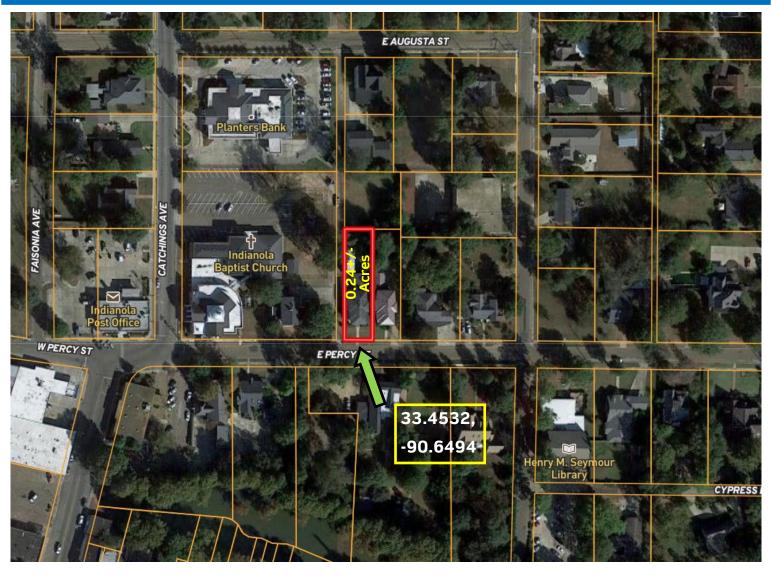

# AERIAL MAP

**Click for Interactive Map** 

EMERSON LOVELACE, REALTOR® Emerson@TomSmithLand.com 662.441.2500 office | 662.715.3302 cell

#### 107 East Pearcy Street Indianola, MS 38751

This income-producing multi-family rental property has two spacious units currently leased and producing cash flow. The perfect location is on a large 0.25+/- acre lot close to downtown Indianola in Sunflower County, MS. Two stories with a unit on each floor totaling 3,806 square feet with large front porches facing East Percy Street. Call Emerson today for your private showing.