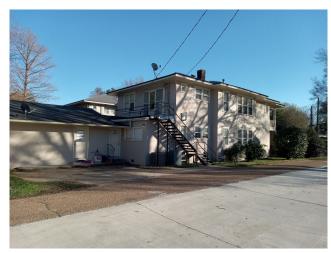

#### 107 East Pearcy Street Indianola, MS 38751

This income-producing multi-family rental property has two spacious units currently leased and producing cash flow. The perfect location is on a large 0.25+/- acre lot close to downtown Indianola in Sunflower County, MS. Two stories with a unit on each floor totaling 3,806 square feet with large front porches facing East Percy Street. Call Emerson today for your private showing.