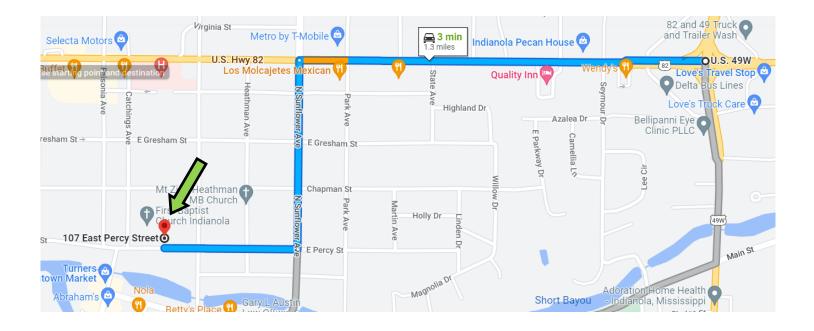

## DIRECTIONAL MAP

#### Address: 107 East Pearcy St. Indianola, MS 38751

Directions from the intersection of Hwy 49 & Hwy 82 in Indianola, MS: Travel West on Hwy 82 for approximately 0.7 miles, turn left onto N. Sunflower Ave. In 0.3 miles turn right onto E. Pearcy St and in 0.2 miles the destination is on the right. Click for Google Map directions.

<u>Directions from the intersection of Hwy 49 and Hwy 82 in Indianola, MS:</u> Travel West on Hwy 82 for approximately 0.7 miles, turn left onto N. Sunflower Ave. In 0.3 miles turn right onto E. Pearcy St and in 0.2 miles the destination is on the right.