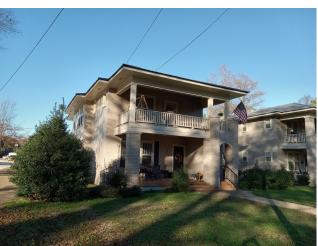

#### 107 East Pearcy Street Indianola, MS 38751

This income-producing multi-family rental property has two spacious units currently leased and producing cash flow. The perfect location is on a large 0.25+/- acre lot close to downtown Indianola in Sunflower County, MS. Two stories with a unit on each floor totaling 3,806 square feet with large front porches facing East Percy Street. Call Emerson today for your private showing.