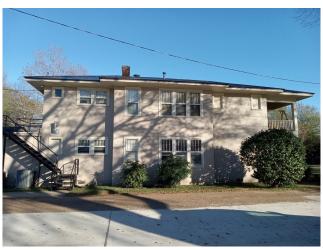

#### 107 East Pearcy Street Indianola, MS 38751

This income-producing multi-family rental property has two spacious units currently leased and producing cash flow. The perfect location is on a large 0.25+/- acre lot close to downtown Indianola in Sunflower County, MS. Two stories with a unit on each floor totaling 3,806 square feet with large front porches facing East Percy Street. Call Emerson today for your private showing.