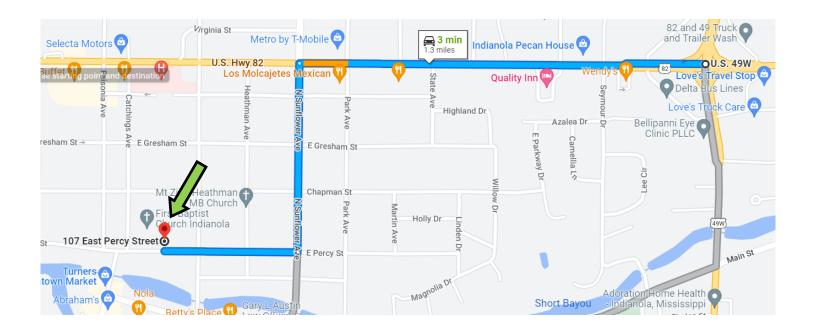

## DIRECTIONAL MAP

#### Address: 107 East Pearcy St. Indianola, MS 38751

Directions from the intersection of Hwy 49 & Hwy 82 in Indianola, MS: Travel West on Hwy 82 for approximately 0.7 miles, turn left onto N. Sunflower Ave. In 0.3 miles turn right onto E. Pearcy St and in 0.2 miles the destination is on the right. Click for Google Map directions.

<u>Directions from the intersection of Hwy 49 and Hwy 82 in Indianola, MS:</u> Travel West on Hwy 82 for approximately 0.7 miles, turn left onto N. Sunflower Ave. In 0.3 miles turn right onto E. Pearcy St and in 0.2 miles the destination is on the right.