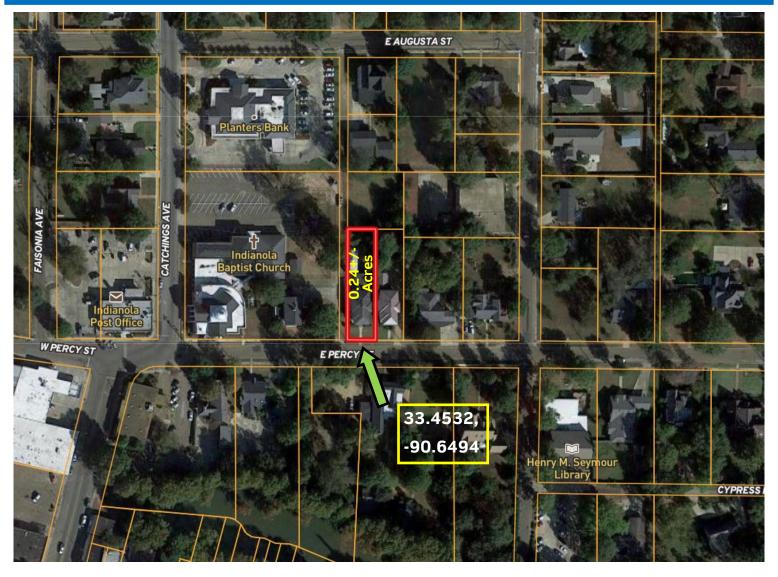

## AERIAL MAP

**Click for Interactive Map** 

EMERSON LOVELACE, REALTOR® Emerson@TomSmithLand.com 662.441.2500 office | 662.715.3302 cell

#### 107 East Pearcy Street Indianola, MS 38751

This income-producing multi-family rental property has two spacious units currently leased and producing cash flow. The perfect location is on a large 0.25+/- acre lot close to downtown Indianola in Sunflower County, MS. Two stories with a unit on each floor totaling 3,806 square feet with large front porches facing East Percy Street. Call Emerson today for your private showing.