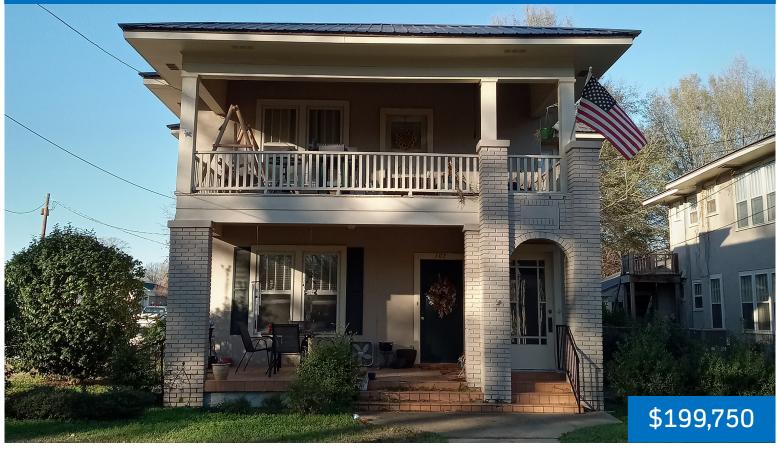

#### 107 East Pearcy Street Indianola, MS 38751

This income-producing multi-family rental property has two spacious units currently leased and producing cash flow. The perfect location is on a large 0.25+/- acre lot close to downtown Indianola in Sunflower County, MS. Two stories with a unit on each floor totaling 3,806 square feet with large front porches facing East Percy Street. Call Emerson today for your private showing.