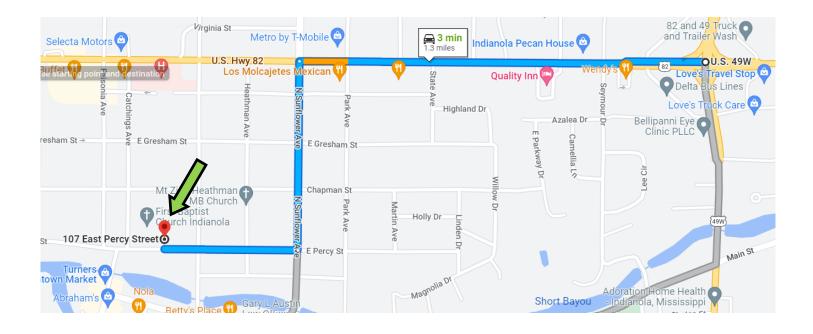

## DIRECTIONAL MAP

#### Address: 107 East Pearcy St. Indianola, MS 38751

Directions from the intersection of Hwy 49 & Hwy 82 in Indianola, MS: Travel West on Hwy 82 for approximately 0.7 miles, turn left onto N. Sunflower Ave. In 0.3 miles turn right onto E. Pearcy St and in 0.2 miles the destination is on the right. Click for Google Map directions.

<u>Directions from the intersection of Hwy 49 and Hwy 82 in Indianola, MS:</u> Travel West on Hwy 82 for approximately 0.7 miles, turn left onto N. Sunflower Ave. In 0.3 miles turn right onto E. Pearcy St and in 0.2 miles the destination is on the right.