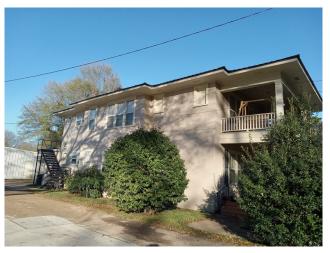

#### 107 East Pearcy Street Indianola, MS 38751

This income-producing multi-family rental property has two spacious units currently leased and producing cash flow. The perfect location is on a large 0.25+/- acre lot close to downtown Indianola in Sunflower County, MS. Two stories with a unit on each floor totaling 3,806 square feet with large front porches facing East Percy Street. Call Emerson today for your private showing.