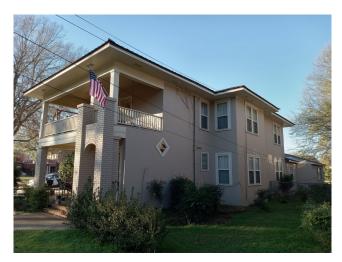

#### 107 East Pearcy Street Indianola, MS 38751

This income-producing multi-family rental property has two spacious units currently leased and producing cash flow. The perfect location is on a large 0.25+/- acre lot close to downtown Indianola in Sunflower County, MS. Two stories with a unit on each floor totaling 3,806 square feet with large front porches facing East Percy Street. Call Emerson today for your private showing.