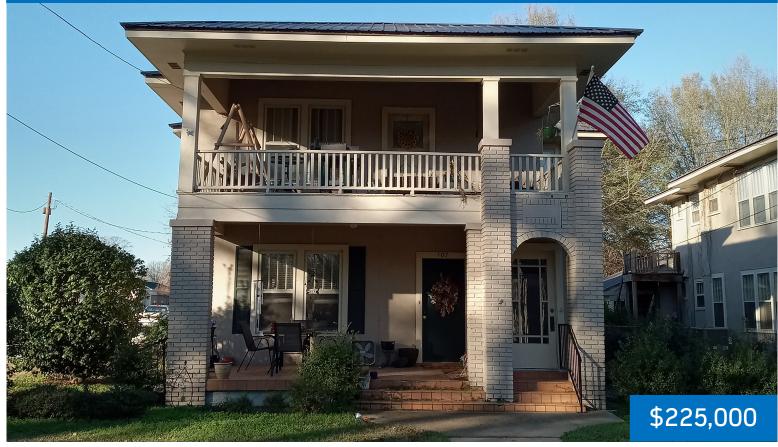

#### 107 East Pearcy Street Indianola, MS 38751

This income-producing multi-family rental property has two spacious units currently leased and producing cash flow. The perfect location is on a large 0.25+/- acre lot close to downtown Indianola in Sunflower County, MS. Two stories with a unit on each floor totaling 3,806 square feet with large front porches facing East Percy Street. Call Emerson today for your private showing.