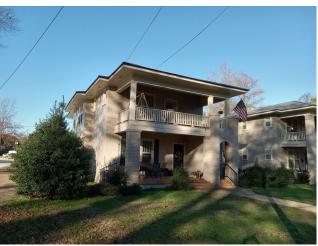

#### 107 East Pearcy Street Indianola, MS 38751

This income-producing multi-family rental property has two spacious units currently leased and producing cash flow. The perfect location is on a large 0.25+/- acre lot close to downtown Indianola in Sunflower County, MS. Two stories with a unit on each floor totaling 3,806 square feet with large front porches facing East Percy Street. Call Emerson today for your private showing.