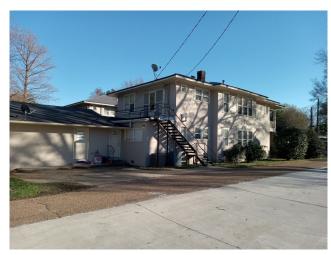

#### 107 East Pearcy Street Indianola, MS 38751

This income-producing multi-family rental property has two spacious units currently leased and producing cash flow. The perfect location is on a large 0.25+/- acre lot close to downtown Indianola in Sunflower County, MS. Two stories with a unit on each floor totaling 3,806 square feet with large front porches facing East Percy Street. Call Emerson today for your private showing.