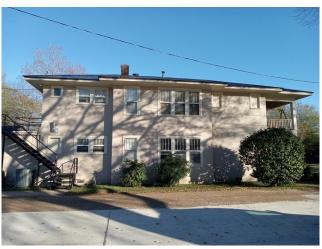

#### 107 East Pearcy Street Indianola, MS 38751

This income-producing multi-family rental property has two spacious units currently leased and producing cash flow. The perfect location is on a large 0.25+/- acre lot close to downtown Indianola in Sunflower County, MS. Two stories with a unit on each floor totaling 3,806 square feet with large front porches facing East Percy Street. Call Emerson today for your private showing.