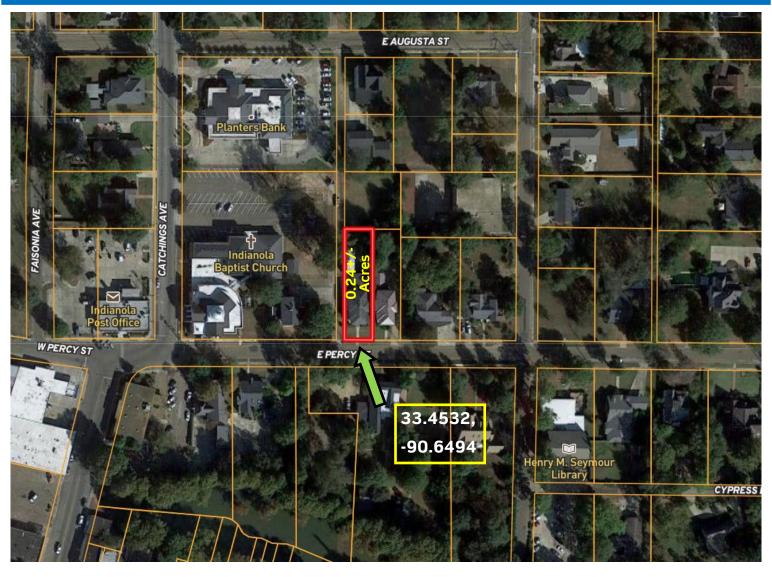

# **AERIAL MAP**

**Click for Interactive Map** 

EMERSON LOVELACE, REALTOR® Emerson@TomSmithLand.com 662.441.2500 office | 662.715.3302 cell

#### 107 East Pearcy Street Indianola, MS 38751

This income-producing multi-family rental property has two spacious units currently leased and producing cash flow. The perfect location is on a large 0.25+/- acre lot close to downtown Indianola in Sunflower County, MS. Two stories with a unit on each floor totaling 3,806 square feet with large front porches facing East Percy Street. Call Emerson today for your private showing.