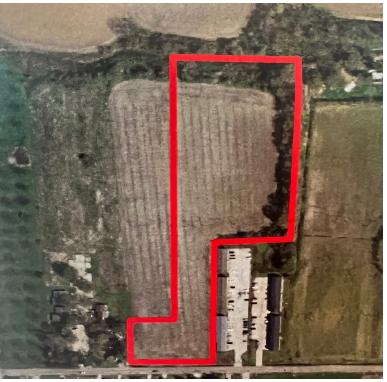

# Investment Property Bolivar County, MS







#### 606 Rosemary Rd. Cleveland, MS

\$299,000

Have you been looking for an investment property in Bolivar County, MS? This 12+/- acre property consists of farmland that is zoned A1. City water and sewer are already in place on the property. This tract has the potential for apartments which is rare in Cleveland. Call Tracey today for more information at (662)441-2500 or (662)719-4720.

<u>Directions from the intersection of Hwy 8 and Hwy 61 in Cleveland, MS:</u> Travel North on Hwy 61 for approximately 1.0 miles. Turn left onto East Rosemary Rd and in 0.8 miles the destination is on the right.



# Call me today!

TRACEY BELL, MANAGING BROKER Tracey@TomSmithLand.com 662.441.2500 office | 662.719.4720 cell



## **AERIAL MAP**



**Click for Interactive Map** 

# Call me today!

TRACEY B