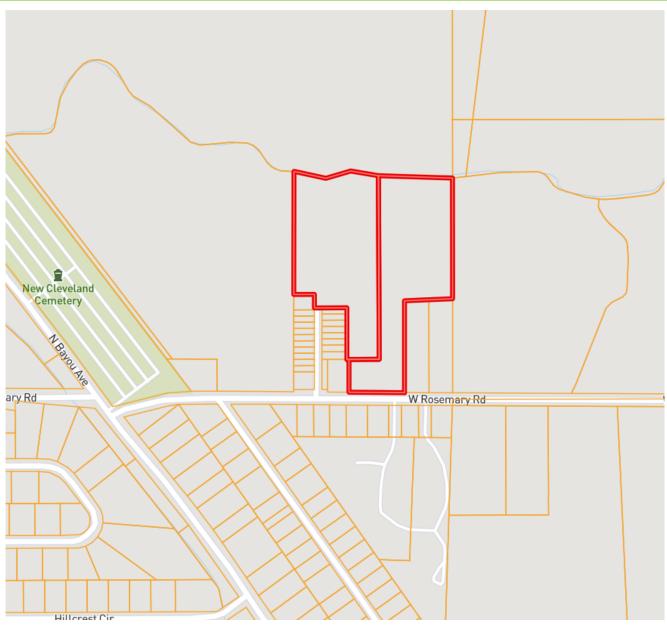

### OWNERSHIP MAP

#### 606 Rosemary Rd. Cleveland, MS

\$299,000

Have you been looking for an investment property in Bolivar County, MS? This 12+/- acre property consists of farmland that is zoned A1. City water and sewer are already in place on the property. This tract has the potential for apartments which is rare in Cleveland. Call Tracey today for more information at (662)441-2500 or (662)719-4720.