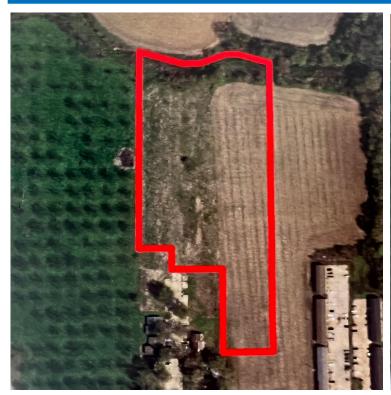

# Investment Property Bolivar County, MS







#### 606 Rosemary Rd. Cleveland, MS

\$299,000

Have you been looking for an investment property in Bolivar County, MS? This 12+/- acre property consists of farmland that is zoned A1. City water and sewer are already in place on the property. This tract has the potential for apartments which is rare in Cleveland. Call Tracey today for more information at (662)441-2500 or (662)719-4720.

<u>Directions from the intersection of Hwy 8 and Hwy 61 in Cleveland, MS:</u> Travel North on Hwy 61 for approximately 1.0 miles. Turn left onto East Rosemary Rd and in 0.8 miles the destination is on the right.



# Call me today!

TRACEY BELL, MANAGING BROKER Tracey@TomSmithLand.com 662.441.2500 office | 662.719.4720 cell



## **AERIAL MAP**



**Click for Interactive Map** 

# Call me today!

TRACEY