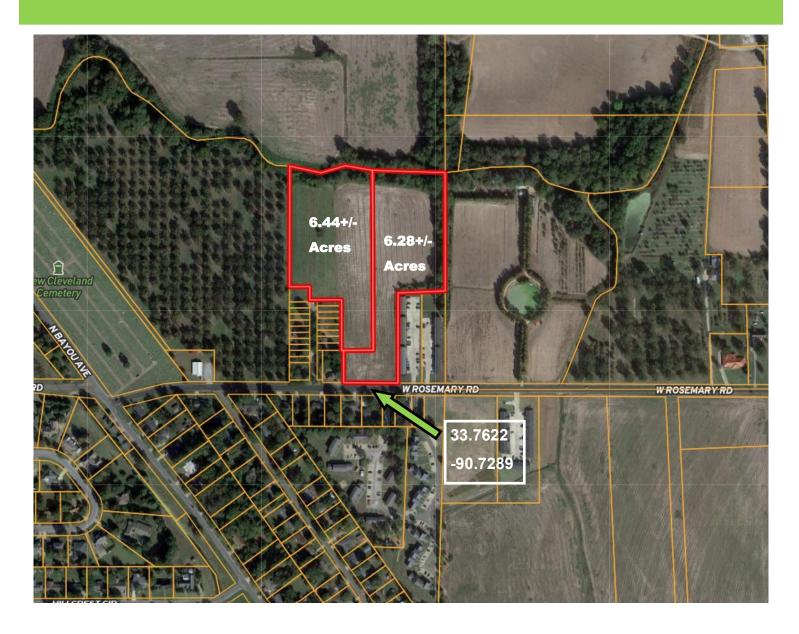

#### 606 Rosemary Rd. Cleveland, MS

\$299,000

Have you been looking for an investment property in Bolivar County, MS? This 12+/- acre property consists of farmland that is zoned A1. City water and sewer are already in place on the property. This tract has the potential for apartments which is rare in Cleveland. Call Tracey today for more information at (662)441-2500 or (662)719-4720.

### OWNERSHIP MAP