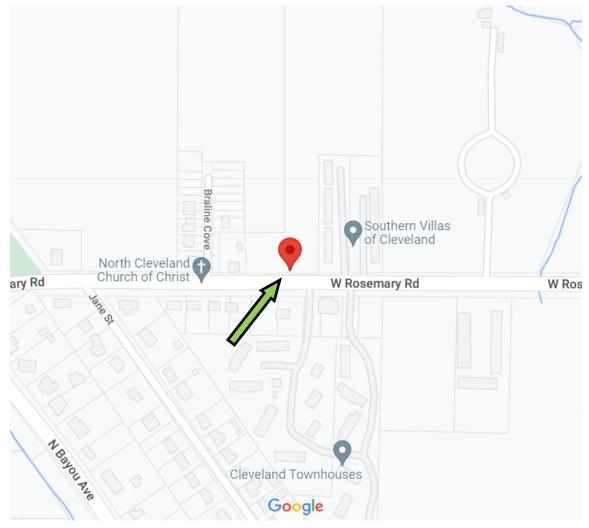

## DIRECTIONAL MAP

Address: 606 Rosemary Road Cleveland, MS 38732

Directions from the intersection of Hwy 8 and Hwy 61 in Cleveland, MS: Travel North on Hwy 61 for approximately 1.0 miles. Turn left onto East Rosemary Rd and in 0.8 miles the destination is on the right. Click for Google Maps.

<u>Directions from the intersection of Hwy 8 and Hwy 61 in Cleveland, MS:</u> Travel North on Hwy 61 for approximately 1.0 miles. Turn left onto East Rosemary Rd and in 0.8 miles the destination is on the right.