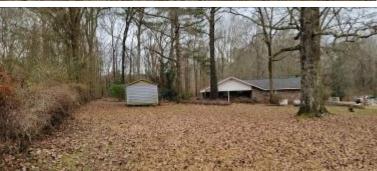

# 2 Bedroom-2.5 Bath Home on 1+/- Acre in Pike County, MS

Are you looking for a quiet and safe home in Pike County, MS? Then look no further than this wonderful two-bedroom, two-and-a-half-bathroom home located on 1+/- acre just off of Hwy 570 in Summit, MS. Built-in 1998, this beautifully kept 1,800+/- square foot home is just waiting for you! The open floor plan offers effortless movement between the home's main areas, with the bedrooms separated from the living room. The primary bedroom has an adjoining home office with a built-in desk and shelving. The two-car garage joins that main home via a combination pantry/mudroom that also features a half bath. Located in the McComb School District, this exceptional home has a large yard shaded by large mature oaks. With additional features like a Generac generator for those occasional power outages and a paved driveway, this one won't last long! Call Clif Cannon to schedule a showing today!