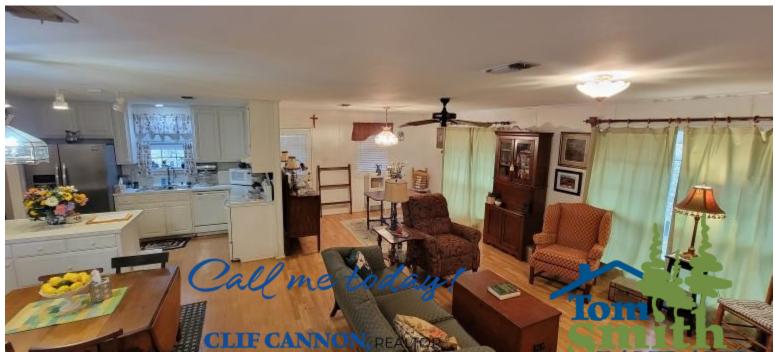

# 2 Bedroom-2.5 Bath Home on 1+/- Acre in Pike County, MS

Are you looking for a quiet and safe home in Pike County, MS? Then look no further than this wonderful two-bedroom, two-and-a-half-bathroom home located on 1+/- acre just off of Hwy 570 in Summit, MS. Built-in 1998, this beautifully kept 1,800+/- square foot home is just waiting for you! The open floor plan offers effortless movement between the home's main areas, with the bedrooms separated from the living room. The primary bedroom has an adjoining home office with a built-in desk and shelving. The two-car garage joins that main home via a combination pantry/mudroom that also features a half bath. Located in the McComb School District, this exceptional home has a large yard shaded by large mature oaks. With additional features like a Generac generator for those occasional power outages and a paved driveway, this one won't last long! Call Clif Cannon to schedule a showing today!

# Call me today!

CLIF CANNON, REALTOR® Clif@TomSmithLand.com 601.990.5070 office | 601.565.1070 cell

2011-2022 BEST BROKERAGES Clif@TomSmithLand.com 601.990.5070 office | 601.565.1070 cell

Expect More. Get More.