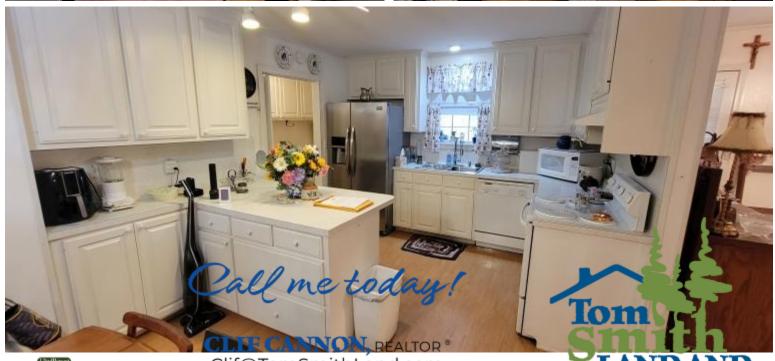

# 2 Bedroom-2.5 Bath Home on 1+/- Acre in Pike County, MS

Are you looking for a quiet and safe home in Pike County, MS? Then look no further than this wonderful two-bedroom, two-and-a-half-bathroom home located on 1+/- acre just off of Hwy 570 in Summit, MS. Built-in 1998, this beautifully kept 1,800+/- square foot home is just waiting for you! The open floor plan offers effortless movement between the home's main areas, with the bedrooms separated from the living room. The primary bedroom has an adjoining home office with a built-in desk and shelving. The two-car garage joins that main home via a combination pantry/mudroom that also features a half bath. Located in the McComb School District, this exceptional home has a large yard shaded by large mature oaks. With additional features like a Generac generator for those occasional power outages and a paved driveway, this one won't last long! Call Clif Cannon to schedule a showing today!