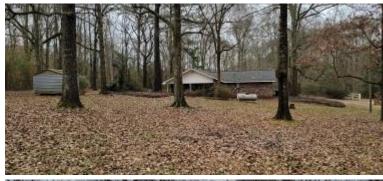

# 2 Bedroom-2.5 Bath Home on 1+/- Acre in Pike County, MS

Are you looking for a quiet and safe home in Pike County, MS? Then look no further than this wonderful two-bedroom, two-and-a-half-bathroom home located on 1+/- acre just off of Hwy 570 in Summit, MS. Built-in 1998, this beautifully kept 1,800+/- square foot home is just waiting for you! The open floor plan offers effortless movement between the home's main areas, with the bedrooms separated from the living room. The primary bedroom has an adjoining home office with a built-in desk and shelving. The two-car garage joins that main home via a combination pantry/mudroom that also features a half bath. Located in the McComb School District, this exceptional home has a large yard shaded by large mature oaks. With additional features like a Generac generator for those occasional power outages and a paved driveway, this one won't last long! Call Clif Cannon to schedule a showing today!