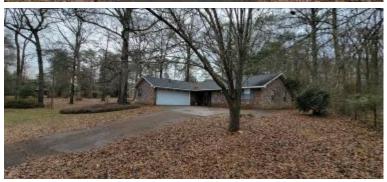

# 2 Bedroom-2.5 Bath Home on 1+/- Acre in Pike County, MS

Are you looking for a quiet and safe home in Pike County, MS? Then look no further than this wonderful two-bedroom, two-and-a-half-bathroom home located on 1+/- acre just off of Hwy 570 in Summit, MS. Built-in 1998, this beautifully kept 1,800+/- square foot home is just waiting for you! The open floor plan offers effortless movement between the home's main areas, with the bedrooms separated from the living room. The primary bedroom has an adjoining home office with a built-in desk and shelving. The two-car garage joins that main home via a combination pantry/mudroom that also features a half bath. Located in the McComb School District, this exceptional home has a large yard shaded by large mature oaks. With additional features like a Generac generator for those occasional power outages and a paved driveway, this one won't last long! Call Clif Cannon to schedule a showing today!