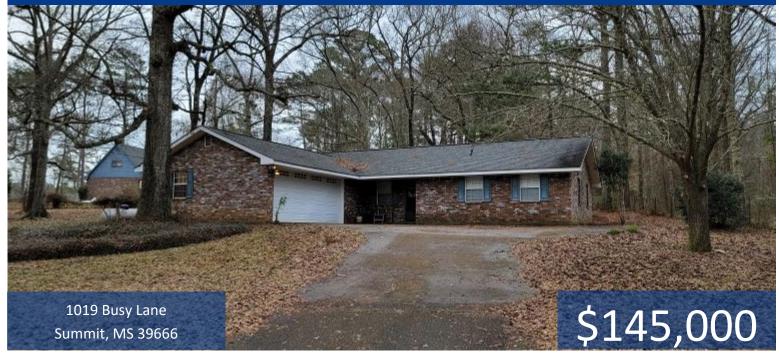

# 2 Bedroom-2.5 Bath Home on 1+/- Acre in Pike County, MS

Are you looking for a quiet and safe home in Pike County, MS? Then look no further than this wonderful two-bedroom, two-and-a-half-bathroom home located on 1+/- acre just off of Hwy 570 in Summit, MS. Built-in 1998, this beautifully kept 1,800+/- square foot home is just waiting for you! The open floor plan offers effortless movement between the home's main areas, with the bedrooms separated from the living room. The primary bedroom has an adjoining home office with a built-in desk and shelving. The two-car garage joins that main home via a combination pantry/mudroom that also features a half bath. Located in the McComb School District, this exceptional home has a large yard shaded by large mature oaks. With additional features like a Generac generator for those occasional power outages and a paved driveway, this one won't last long! Call Clif Cannon to schedule a showing today!

1019 Busy Lane Summit, MS 39666

CLIF CANNON, REALTOR®
Clif@TomSmithLand.com
601.990.5070 office | 601.565.1070 cell