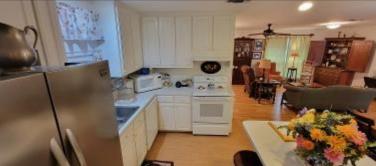

# 2 Bedroom-2.5 Bath Home on 1+/- Acre in Pike County, MS

Are you looking for a quiet and safe home in Pike County, MS? Then look no further than this wonderful two-bedroom, two-and-a-half-bathroom home located on 1+/- acre just off of Hwy 570 in Summit, MS. Built-in 1998, this beautifully kept 1,800+/- square foot home is just waiting for you! The open floor plan offers effortless movement between the home's main areas, with the bedrooms separated from the living room. The primary bedroom has an adjoining home office with a built-in desk and shelving. The two-car garage joins that main home via a combination pantry/mudroom that also features a half bath. Located in the McComb School District, this exceptional home has a large yard shaded by large mature oaks. With additional features like a Generac generator for those occasional power outages and a paved driveway, this one won't last long! Call Clif Cannon to schedule a showing today!