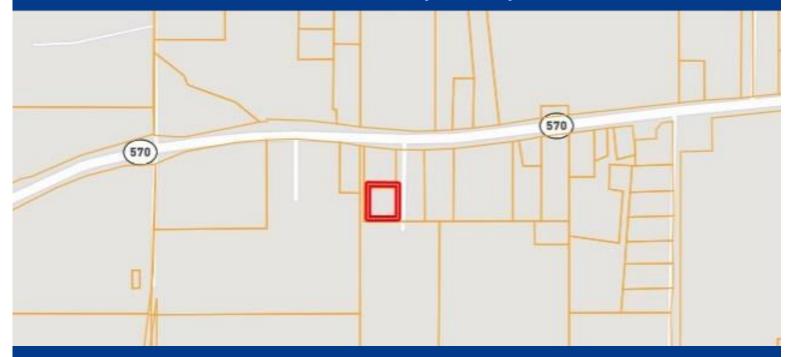

#### **Google Map**

<u>Directions from the intersection of MS-570 and I-55 in McComb, MS</u>: Take exit 18 from I-55 and travel west on MS-570 for 4 miles. Turn left onto Busy Lane and travel for 475 ft. The home will be on the left.

#### **Google Map**

<u>Directions from the intersection of MS-570 and I-55 in McComb, MS</u>: Take exit 18 from I-55 and travel west on MS-570 for 4 miles. Turn left onto Busy Lane and travel for 475 ft. The home will be on the left.