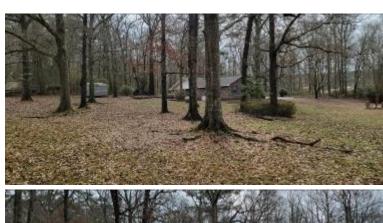

# 2 Bedroom-2.5 Bath Home on 1+/- Acre in Pike County, MS

Are you looking for a quiet and safe home in Pike County, MS? Then look no further than this wonderful two-bedroom, two-and-a-half-bathroom home located on 1+/- acre just off of Hwy 570 in Summit, MS. Built-in 1998, this beautifully kept 1,800+/- square foot home is just waiting for you! The open floor plan offers effortless movement between the home's main areas, with the bedrooms separated from the living room. The primary bedroom has an adjoining home office with a built-in desk and shelving. The two-car garage joins that main home via a combination pantry/mudroom that also features a half bath. Located in the McComb School District, this exceptional home has a large yard shaded by large mature oaks. With additional features like a Generac generator for those occasional power outages and a paved driveway, this one won't last long! Call Clif Cannon to schedule a showing today!