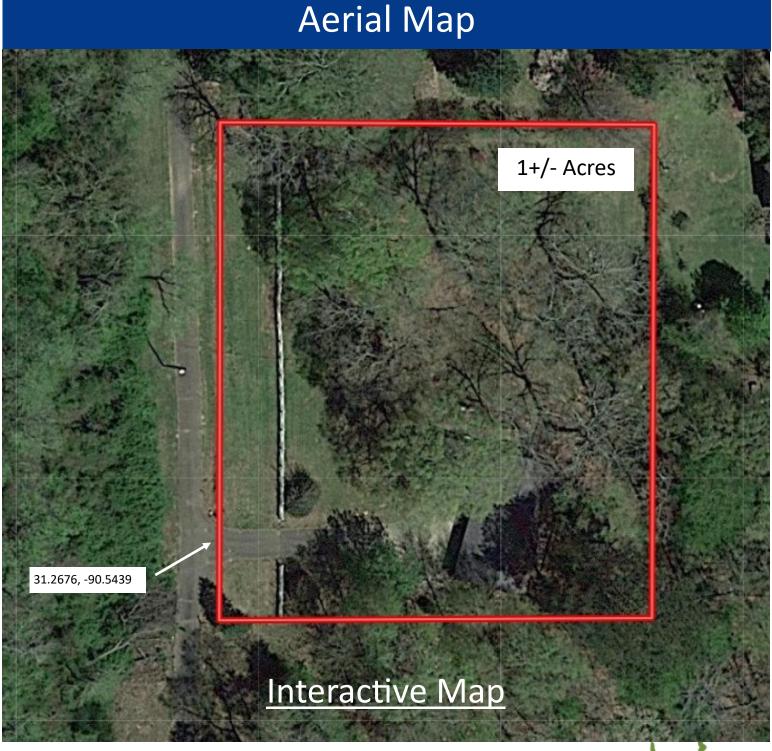

# 2 Bedroom-2.5 Bath Home on 1+/- Acre in Pike County, MS

Are you looking for a quiet and safe home in Pike County, MS? Then look no further than this wonderful two-bedroom, two-and-a-half-bathroom home located on 1+/- acre just off of Hwy 570 in Summit, MS. Built-in 1998, this beautifully kept 1,800+/- square foot home is just waiting for you! The open floor plan offers effortless movement between the home's main areas, with the bedrooms separated from the living room. The primary bedroom has an adjoining home office with a built-in desk and shelving. The two-car garage joins that main home via a combination pantry/mudroom that also features a half bath. Located in the McComb School District, this exceptional home has a large yard shaded by large mature oaks. With additional features like a Generac generator for those occasional power outages and a paved driveway, this one won't last long! Call Clif Cannon to schedule a showing today!