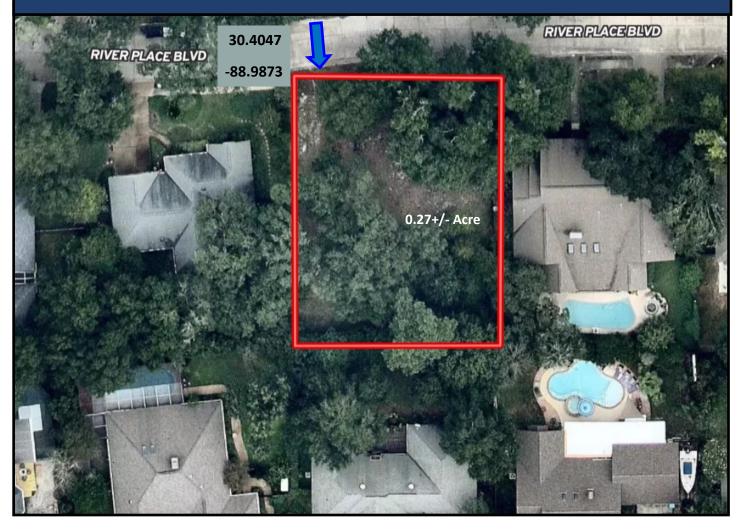

## 0.27+/- Acre Home Site Harrison County, MS

2567 River Place Blvd Biloxi, MS, 39531

Look at this great 0.27 +/- acre lot in a developed neighborhood just minutes from the beach! This residential lot is located in Harrison County, MS, in River Place Development. Covenants do apply. The property is convenient to the Gulf Coast and all its amenities, dining, shopping, casinos, fishing, boating, and more. This property is near I10 and only 1 hour from New Orleans, LA. Call Tara today to schedule a viewing!

## **Aerial Map**

Click for Interactive Map