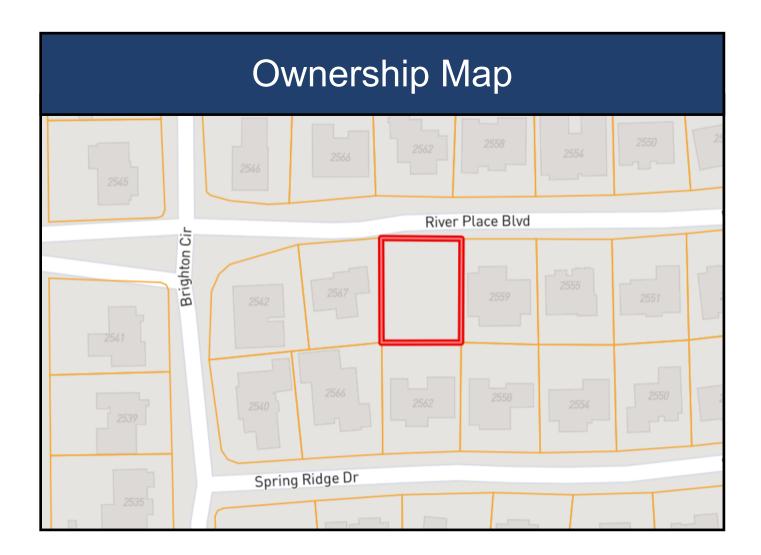

## 0.27+/- Acre Home Site Harrison County, MS

2567 River Place Blvd Biloxi, MS, 39531

Look at this great 0.27 +/- acre lot in a developed neighborhood just minutes from the beach! This residential lot is located in Harrison County, MS, in River Place Development. Covenants do apply. The property is convenient to the Gulf Coast and all its amenities, dining, shopping, casinos, fishing, boating, and more. This property is near I10 and only 1 hour from New Orleans, LA. Call Tara today to schedule a viewing!