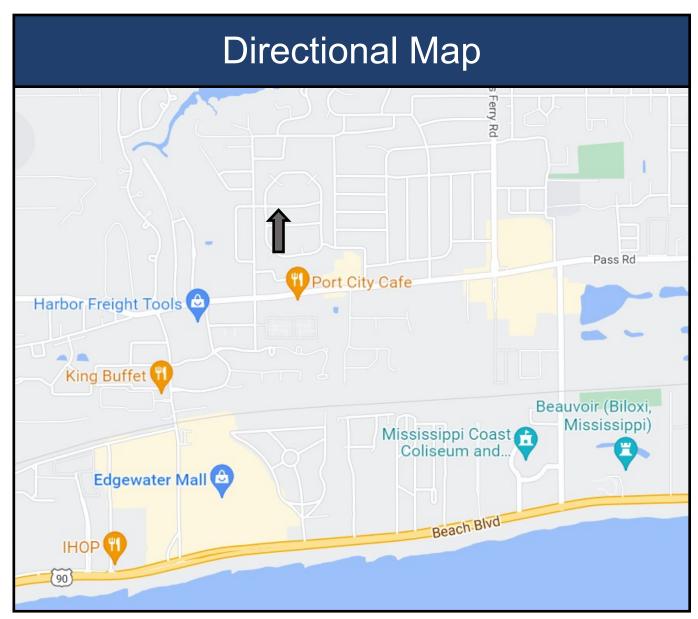

Directions from the intersection of US-90 and Eisenhower Drive in Biloxi, MS: Travel North on Eisenhower Drive and travel 0.8 miles. Turn right onto Pass Road and travel 0.3 miles. Turn left onto Big Lake Road and travel 0.3 miles. Turn right onto River Place Blvd. The property will be on the right in 4436 feet.

<u>Directions from the intersection of US-90 and Eisenhower Drive in Biloxi, MS</u>: Travel North on Eisenhower Drive and travel 0.8 miles. Turn right onto Pass Road and travel 0.3 miles. Turn left onto Big Lake Road and travel 0.3 miles. Turn right onto River Place Blvd. The property will be on the right in 4436 feet.