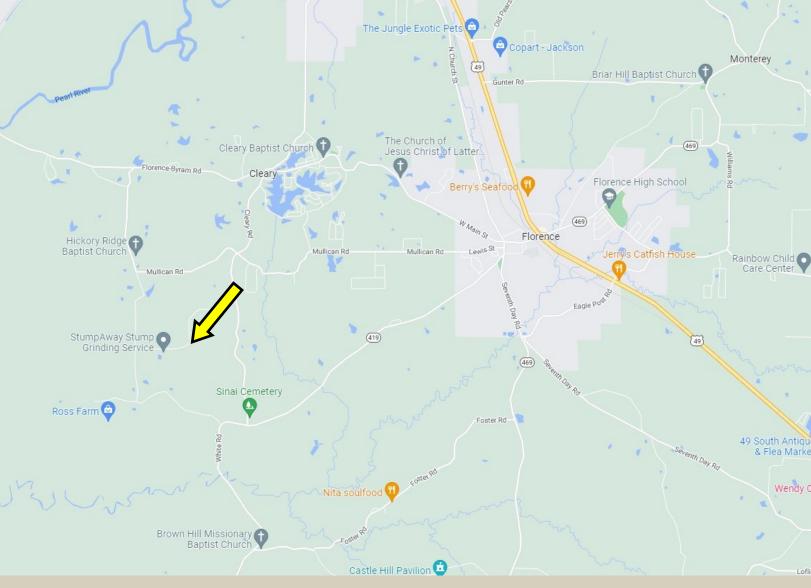

#### **Directional Map**

<u>Directions from US-49 in Florence, MS:</u> Exit onto Hwy 469 S/E Main St, in .5 miles, turn left onto Hwy 469 S/Cemetery St/S Church St/Seventh Day Rd, in .2 miles, turn tight onto Cleary Rd, in 1.5 miles, turn left onto Whitetail Blvd, in 1.0 mile, turn right onto White Oak Rd, in 295 feet, the property will be on the left.

<u>Directions from Hwy 49 and Hwy 469S/E Main St. in Florence, MS:</u> Travel Hwy 469 S/E Main St. for .5 miles. Turn left onto Hwy 469 S/Cemetery St/S Church St/Seventh Day Rd and travel .2 miles, then turn right onto Cleary Rd. Travel 1.5 miles, then turn left onto Whitetail Blvd. Travel in 1 mile, then turn right onto White Oak Rd. After 295 feet, the property will be on the left.