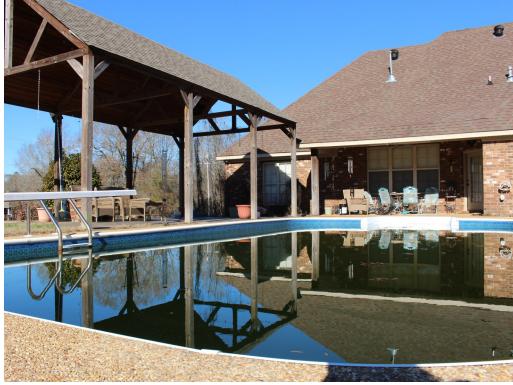

# 505 White Oak Rd, Florence, MS \$640,000

Check out this fantastic five bedroom, three bath, 2,700± sf home located in the Deer Valley Subdivision of Florence, MS. This Rankin County home is just minutes from the amenities of Florence, MS, and just over twenty minutes from the amenities of the Metro Jackson area! The home features scored concrete floors and has plenty of room and space for everyone to spread out and have their own space. This two-story home sits on a 3.28± acre lot and has plenty of room for the kids to play. As you step out of the back door, you will see the pool and a covered outside lounging area perfect for entertaining. The 40ftx110ft shop in the back of the property is on a slab and has been framed, wired, and plumbed to add another living quarter. The shop has a 14ft roll-up door and a nice area for a workshop. Call Preston to schedule your private showing today!