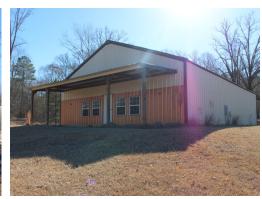

# 505 White Oak Rd, Florence, MS \$640,000

Check out this fantastic five bedroom, three bath, 2,700± sf home located in the Deer Valley Subdivision of Florence, MS. This Rankin County home is just minutes from the amenities of Florence, MS, and just over twenty minutes from the amenities of the Metro Jackson area! The home features scored concrete floors and has plenty of room and space for everyone to spread out and have their own space. This two-story home sits on a 3.28± acre lot and has plenty of room for the kids to play. As you step out of the back door, you will see the pool and a covered outside lounging area perfect for entertaining. The 40ftx110ft shop in the back of the property is on a slab and has been framed, wired, and plumbed to add another living quarter. The shop has a 14ft roll-up door and a nice area for a workshop. Call Preston to schedule your private showing today!