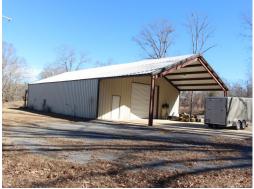

# 505 White Oak Rd, Florence, MS \$640,000

Check out this fantastic five bedroom, three bath, 2,700± sf home located in the Deer Valley Subdivision of Florence, MS. This Rankin County home is just minutes from the amenities of Florence, MS, and just over twenty minutes from the amenities of the Metro Jackson area! The home features scored concrete floors and has plenty of room and space for everyone to spread out and have their own space. This two-story home sits on a 3.28± acre lot and has plenty of room for the kids to play. As you step out of the back door, you will see the pool and a covered outside lounging area perfect for entertaining. The 40ftx110ft shop in the back of the property is on a slab and has been framed, wired, and plumbed to add another living quarter. The shop has a 14ft roll-up door and a nice area for a workshop. Call Preston to schedule your private showing today!