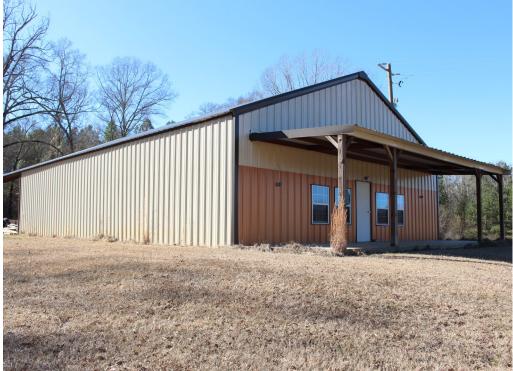

# 505 White Oak Rd, Florence, MS \$640,000

Check out this fantastic five bedroom, three bath, 2,700± sf home located in the Deer Valley Subdivision of Florence, MS. This Rankin County home is just minutes from the amenities of Florence, MS, and just over twenty minutes from the amenities of the Metro Jackson area! The home features scored concrete floors and has plenty of room and space for everyone to spread out and have their own space. This two-story home sits on a 3.28± acre lot and has plenty of room for the kids to play. As you step out of the back door, you will see the pool and a covered outside lounging area perfect for entertaining. The 40ftx110ft shop in the back of the property is on a slab and has been framed, wired, and plumbed to add another living quarter. The shop has a 14ft roll-up door and a nice area for a workshop. Call Preston to schedule your private showing today!