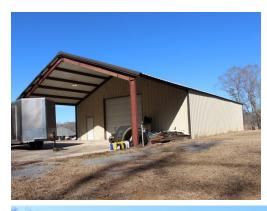

# 505 White Oak Rd, Florence, MS \$640,000

Check out this fantastic five bedroom, three bath, 2,700± sf home located in the Deer Valley Subdivision of Florence, MS. This Rankin County home is just minutes from the amenities of Florence, MS, and just over twenty minutes from the amenities of the Metro Jackson area! The home features scored concrete floors and has plenty of room and space for everyone to spread out and have their own space. This two-story home sits on a 3.28± acre lot and has plenty of room for the kids to play. As you step out of the back door, you will see the pool and a covered outside lounging area perfect for entertaining. The 40ftx110ft shop in the back of the property is on a slab and has been framed, wired, and plumbed to add another living quarter. The shop has a 14ft roll-up door and a nice area for a workshop. Call Preston to schedule your private showing today!