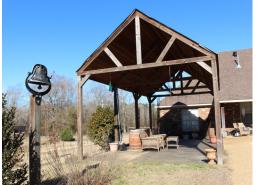

# 505 White Oak Rd, Florence, MS \$640,000

Check out this fantastic five bedroom, three bath, 2,700± sf home located in the Deer Valley Subdivision of Florence, MS. This Rankin County home is just minutes from the amenities of Florence, MS, and just over twenty minutes from the amenities of the Metro Jackson area! The home features scored concrete floors and has plenty of room and space for everyone to spread out and have their own space. This two-story home sits on a 3.28± acre lot and has plenty of room for the kids to play. As you step out of the back door, you will see the pool and a covered outside lounging area perfect for entertaining. The 40ftx110ft shop in the back of the property is on a slab and has been framed, wired, and plumbed to add another living quarter. The shop has a 14ft roll-up door and a nice area for a workshop. Call Preston to schedule your private showing today!