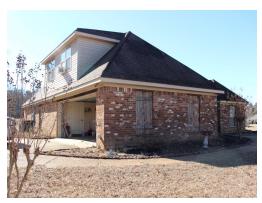

# 505 White Oak Rd, Florence, MS \$640,000

Check out this fantastic five bedroom, three bath, 2,700± sf home located in the Deer Valley Subdivision of Florence, MS. This Rankin County home is just minutes from the amenities of Florence, MS, and just over twenty minutes from the amenities of the Metro Jackson area! The home features scored concrete floors and has plenty of room and space for everyone to spread out and have their own space. This two-story home sits on a 3.28± acre lot and has plenty of room for the kids to play. As you step out of the back door, you will see the pool and a covered outside lounging area perfect for entertaining. The 40ftx110ft shop in the back of the property is on a slab and has been framed, wired, and plumbed to add another living quarter. The shop has a 14ft roll-up door and a nice area for a workshop. Call Preston to schedule your private showing today!