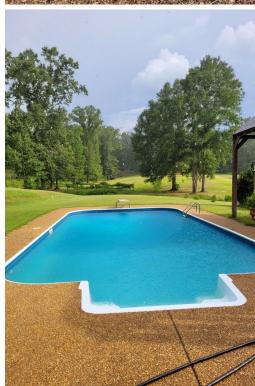

# 505 White Oak Rd, Florence, MS \$640,000

Check out this fantastic five bedroom, three bath, 2,700± sf home located in the Deer Valley Subdivision of Florence, MS. This Rankin County home is just minutes from the amenities of Florence, MS, and just over twenty minutes from the amenities of the Metro Jackson area! The home features scored concrete floors and has plenty of room and space for everyone to spread out and have their own space. This two-story home sits on a 3.28± acre lot and has plenty of room for the kids to play. As you step out of the back door, you will see the pool and a covered outside lounging area perfect for entertaining. The 40ftx110ft shop in the back of the property is on a slab and has been framed, wired, and plumbed to add another living quarter. The shop has a 14ft roll-up door and a nice area for a workshop. Call Preston to schedule your private showing today!