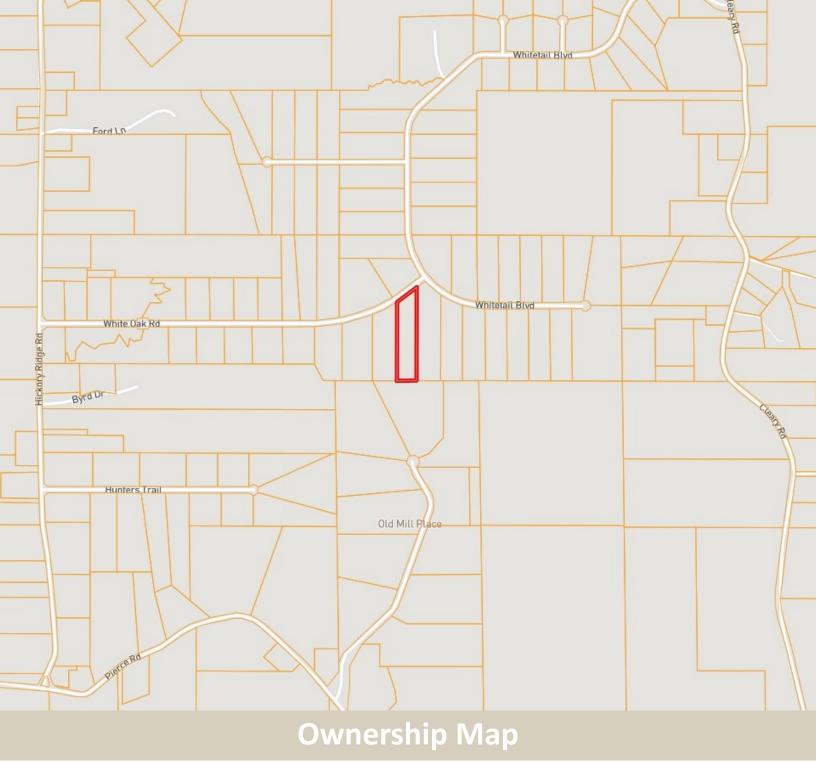

turn right onto Cleary Rd. Travel 1.5 miles, then turn left onto Whitetail Blvd. Travel in 1 mile, then turn right onto White Oak Rd. After 295 feet, the property will be on the left.



# Call me today!

PRESTON SMITH, MANAGING BROKER Preston@TomSmithLand.com 601.990.5070 office | 601.209.7150 cell





















PRESTON SMITH, MANAGING BROKER Preston@TomSmithLand.com 601.990.5070 office | 601.209.7150 cell























PRESTON SMITH, MANAGING BROKER Preston@TomSmithLand.com 601.990.5070 office | 601.209.7150 cell





















PRESTON SMITH, MANAGING BROKER Preston@TomSmithLand.com 601.990.5070 office | 601.209.7150 cell







**Aerial Map** 

### Call me today!

PRESTON SMITH, MANAGING BROKER Preston@TomSmithLand.com 601.990.5070 office | 601.209.7150 cell







PRESTON SMITH, MANAGING BROKER Preston@TomSmithLand.com 601.990.5070 office | 601.209.7150 cell







**Topography Map** 

### Call me today!

PRESTON SMITH, MANAGING BROKER Preston@TomSmithLand.com 601.990.5070 office | 601.209.7150 cell







#### **Directional Map**

<u>Directions from US-49 in Florence, MS:</u> Exit onto Hwy 469 S/E Main St, in .5 miles, turn left onto Hwy 469 S/Cemetery St/S Church St/Seventh Day Rd, in .2 miles, turn tight onto Cleary Rd, in 1.5 miles, turn left onto Whitetail Blvd, in 1.0 mile, turn right onto White Oak Rd, in 295 feet, the property will be on the left.

Address: 505 White Oak Rd, Florence, MS 39073

Google Map Link

### Call me today!

PRESTON SMITH, MANAGING BROKER Preston@TomSmithLand.com 601.990.5070 office | 601.209.7150 cell