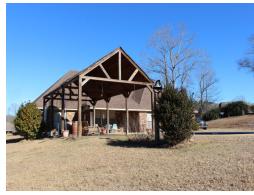

# 505 White Oak Rd, Florence, MS \$640,000

Check out this fantastic five bedroom, three bath, 2,700± sf home located in the Deer Valley Subdivision of Florence, MS. This Rankin County home is just minutes from the amenities of Florence, MS, and just over twenty minutes from the amenities of the Metro Jackson area! The home features scored concrete floors and has plenty of room and space for everyone to spread out and have their own space. This two-story home sits on a 3.28± acre lot and has plenty of room for the kids to play. As you step out of the back door, you will see the pool and a covered outside lounging area perfect for entertaining. The 40ftx110ft shop in the back of the property is on a slab and has been framed, wired, and plumbed to add another living quarter. The shop has a 14ft roll-up door and a nice area for a workshop. Call Preston to schedule your private showing today!