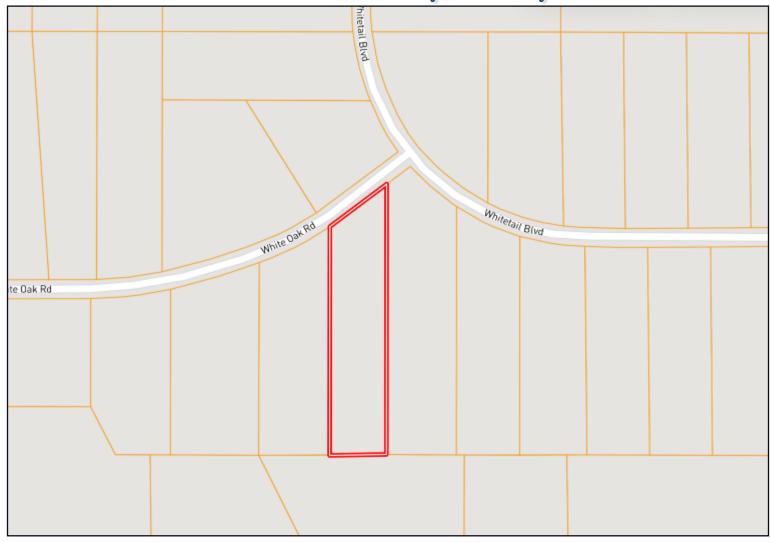

#### Click Here for an Interactive Map

Office: 601.898.2772 Cell: 601.209.2310 Haley@TomSmithHomes.com

#### A Real Estate Expert You Can Trust

TomSmithLandandHomes.com

Information is believed to be accurate but not guaranteed.

TomSmithLandandHomes.com

Directions from the Intersection of Hwy 469 and Hwy 49 in Florence, MS: Turn onto Hwy 469 S/E Main St and travel .5 miles. Turn left onto Hwy 469 S/Cemetery St/S Church St/Seventh Day Rd and travel .2 miles. Turn right onto Cleary Rd and travel 1.5 miles. Turn left onto Whitetail Blvd, then in 1.0 mile, turn right onto White Oak Rd. After 295 feet, the property will be on the left. 505 White Oak Rd, Florence, MS 39073—Google Map Link