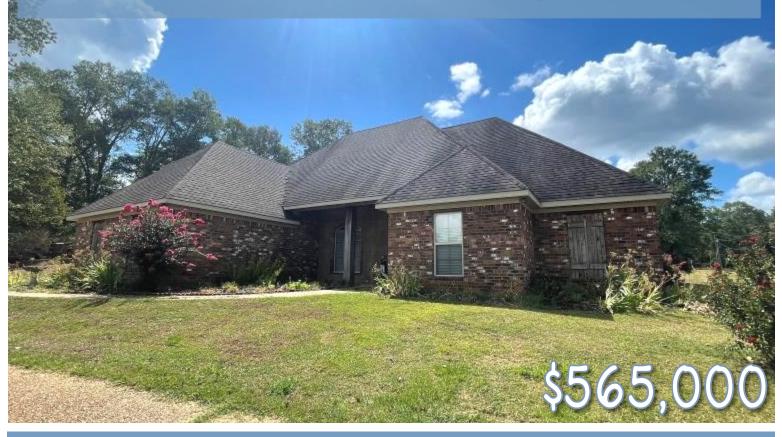

#### BEAUTIFUL RANKIN COUNTY HOME ON 3.28± ACRES 505 White Oak Road Florence, M& 39073

Discover this incredible five-bedroom, three-bathroom, 2,700± square foot home located within the charming Deer Valley Subdivision in Florence, MS. This home, located in Rankin County, offers quick access to Florence's amenities and is just a short twenty-minute drive from the Metro Jackson area. The home features scored concrete floors and has plenty of room and space for everyone to spread out and have their own space. This two-story home sits on a 3.28± acre lot and has plenty of room for the kids to play. The backyard features a pool and a covered outdoor lounge area, ideal for hosting gatherings. At the rear of the property, you'll find a 40ftx110ft shop with a slab foundation, framing, wiring, and plumbing in place for potential additional living quarters. The shop also includes a 14ft roll-up door and a convenient workshop area. Contact Haley today to schedule your private viewing!