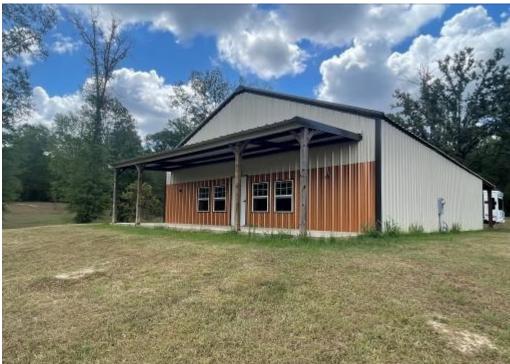

#### BEAUTIFUL RANKIN COUNTY HOME ON 3.28± ACRES 505 White Oak Road Florence, M& 39073

Discover this incredible five-bedroom, three-bathroom, 2,700± square foot home located within the charming Deer Valley Subdivision in Florence, MS. This home, located in Rankin County, offers quick access to Florence's amenities and is just a short twenty-minute drive from the Metro Jackson area. The home features scored concrete floors and has plenty of room and space for everyone to spread out and have their own space. This two-story home sits on a 3.28± acre lot and has plenty of room for the kids to play. The backyard features a pool and a covered outdoor lounge area, ideal for hosting gatherings. At the rear of the property, you'll find a 40ftx110ft shop with a slab foundation, framing, wiring, and plumbing in place for potential additional living quarters. The shop also includes a 14ft roll-up door and a convenient workshop area. Contact Haley today to schedule your private viewing!