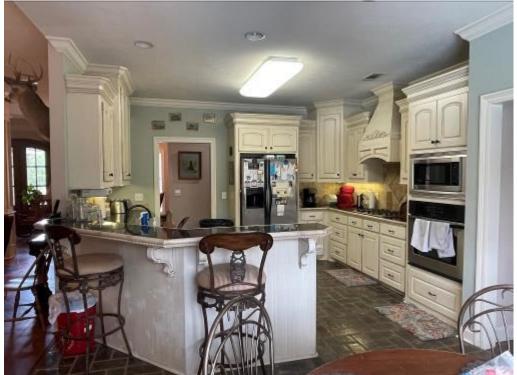

#### BEAUTIFUL RANKIN COUNTY HOME ON 3.28± ACRES 505 White Oak Road Florence, M& 39073

Discover this incredible five-bedroom, three-bathroom, 2,700± square foot home located within the charming Deer Valley Subdivision in Florence, MS. This home, located in Rankin County, offers quick access to Florence's amenities and is just a short twenty-minute drive from the Metro Jackson area. The home features scored concrete floors and has plenty of room and space for everyone to spread out and have their own space. This two-story home sits on a 3.28± acre lot and has plenty of room for the kids to play. The backyard features a pool and a covered outdoor lounge area, ideal for hosting gatherings. At the rear of the property, you'll find a 40ftx110ft shop with a slab foundation, framing, wiring, and plumbing in place for potential additional living quarters. The shop also includes a 14ft roll-up door and a convenient workshop area. Contact Haley today to schedule your private viewing!