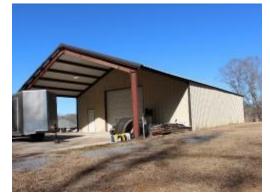

#### BEAUTIFUL RANKIN COUNTY HOME ON 3.28± ACRES 505 White Oak Road Florence, M& 39073

Discover this incredible five-bedroom, three-bathroom, 2,700± square foot home located within the charming Deer Valley Subdivision in Florence, MS. This home, located in Rankin County, offers quick access to Florence's amenities and is just a short twenty-minute drive from the Metro Jackson area. The home features scored concrete floors and has plenty of room and space for everyone to spread out and have their own space. This two-story home sits on a 3.28± acre lot and has plenty of room for the kids to play. The backyard features a pool and a covered outdoor lounge area, ideal for hosting gatherings. At the rear of the property, you'll find a 40ftx110ft shop with a slab foundation, framing, wiring, and plumbing in place for potential additional living quarters. The shop also includes a 14ft roll-up door and a convenient workshop area. Contact Haley today to schedule your private viewing!