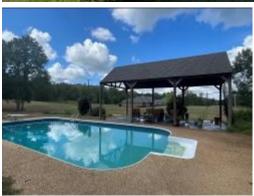

#### BEAUTIFUL RANKIN COUNTY HOME ON 3.28± ACRES 505 White Oak Road Florence, M& 39073

Discover this incredible five-bedroom, three-bathroom, 2,700± square foot home located within the charming Deer Valley Subdivision in Florence, MS. This home, located in Rankin County, offers quick access to Florence's amenities and is just a short twenty-minute drive from the Metro Jackson area. The home features scored concrete floors and has plenty of room and space for everyone to spread out and have their own space. This two-story home sits on a 3.28± acre lot and has plenty of room for the kids to play. The backyard features a pool and a covered outdoor lounge area, ideal for hosting gatherings. At the rear of the property, you'll find a 40ftx110ft shop with a slab foundation, framing, wiring, and plumbing in place for potential additional living quarters. The shop also includes a 14ft roll-up door and a convenient workshop area. Contact Haley today to schedule your private viewing!