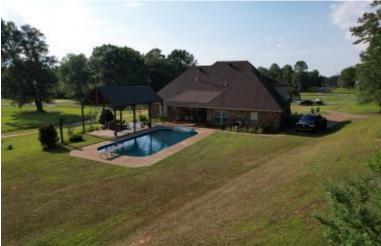

#### BEAUTIFUL RANKIN COUNTY HOME ON 3.28± ACRES 505 White Oak Road Florence, M& 39073

Discover this incredible five-bedroom, three-bathroom, 2,700± square foot home located within the charming Deer Valley Subdivision in Florence, MS. This home, located in Rankin County, offers quick access to Florence's amenities and is just a short twenty-minute drive from the Metro Jackson area. The home features scored concrete floors and has plenty of room and space for everyone to spread out and have their own space. This two-story home sits on a 3.28± acre lot and has plenty of room for the kids to play. The backyard features a pool and a covered outdoor lounge area, ideal for hosting gatherings. At the rear of the property, you'll find a 40ftx110ft shop with a slab foundation, framing, wiring, and plumbing in place for potential additional living quarters. The shop also includes a 14ft roll-up door and a convenient workshop area. Contact Haley today to schedule your private viewing!