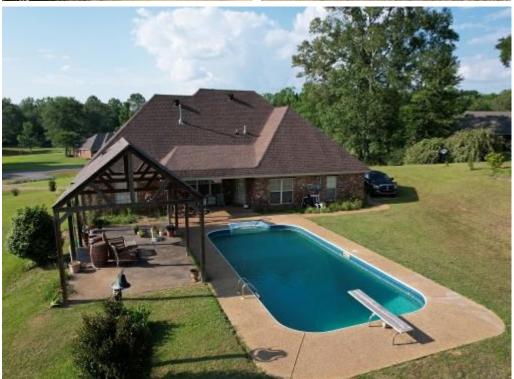

#### BEAUTIFUL RANKIN COUNTY HOME ON 3.28± ACRES 505 White Oak Road Florence, M& 39073

Discover this incredible five-bedroom, three-bathroom, 2,700± square foot home located within the charming Deer Valley Subdivision in Florence, MS. This home, located in Rankin County, offers quick access to Florence's amenities and is just a short twenty-minute drive from the Metro Jackson area. The home features scored concrete floors and has plenty of room and space for everyone to spread out and have their own space. This two-story home sits on a 3.28± acre lot and has plenty of room for the kids to play. The backyard features a pool and a covered outdoor lounge area, ideal for hosting gatherings. At the rear of the property, you'll find a 40ftx110ft shop with a slab foundation, framing, wiring, and plumbing in place for potential additional living quarters. The shop also includes a 14ft roll-up door and a convenient workshop area. Contact Haley today to schedule your private viewing!