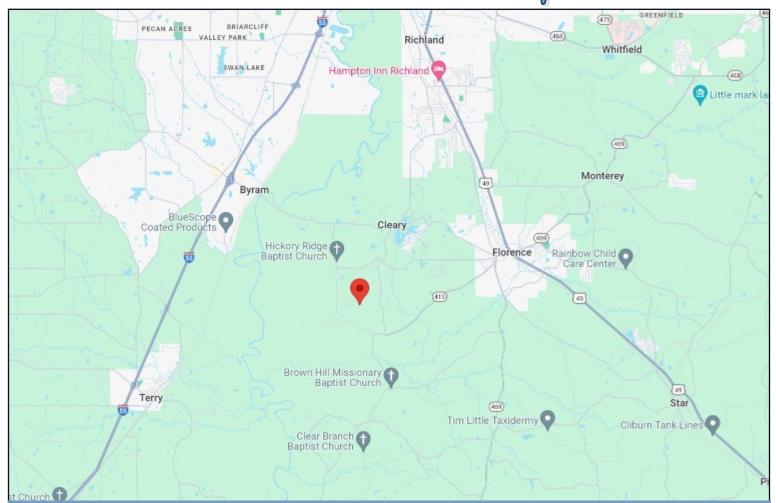

#### A Real Estate Expert You Can Trust

TomSmithLandandHomes.com

Information is believed to be accurate but not guaranteed.

TomSmithLandandHomes.com

Directions from the Intersection of Hwy 469 and Hwy 49 in Florence, MS: Turn onto Hwy 469 S/E Main St and travel .5 miles. Turn left onto Hwy 469 S/Cemetery St/S Church St/Seventh Day Rd and travel .2 miles. Turn right onto Cleary Rd and travel 1.5 miles. Turn left onto Whitetail Blvd, then in 1.0 mile, turn right onto White Oak Rd. After 295 feet, the property will be on the left. 505 White Oak Rd, Florence, MS 39073—Google Map Link