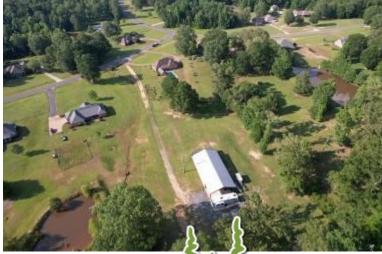

#### BEAUTIFUL RANKIN COUNTY HOME ON 3.28± ACRES 505 White Oak Road Florence, M& 39073

Discover this incredible five-bedroom, three-bathroom, 2,700± square foot home located within the charming Deer Valley Subdivision in Florence, MS. This home, located in Rankin County, offers quick access to Florence's amenities and is just a short twenty-minute drive from the Metro Jackson area. The home features scored concrete floors and has plenty of room and space for everyone to spread out and have their own space. This two-story home sits on a 3.28± acre lot and has plenty of room for the kids to play. The backyard features a pool and a covered outdoor lounge area, ideal for hosting gatherings. At the rear of the property, you'll find a 40ftx110ft shop with a slab foundation, framing, wiring, and plumbing in place for potential additional living quarters. The shop also includes a 14ft roll-up door and a convenient workshop area. Contact Haley today to schedule your private viewing!