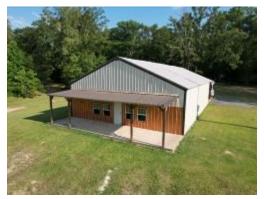

#### BEAUTIFUL RANKIN COUNTY HOME ON 3.28± ACRES 505 White Oak Road Florence, M& 39073

Discover this incredible five-bedroom, three-bathroom, 2,700± square foot home located within the charming Deer Valley Subdivision in Florence, MS. This home, located in Rankin County, offers quick access to Florence's amenities and is just a short twenty-minute drive from the Metro Jackson area. The home features scored concrete floors and has plenty of room and space for everyone to spread out and have their own space. This two-story home sits on a 3.28± acre lot and has plenty of room for the kids to play. The backyard features a pool and a covered outdoor lounge area, ideal for hosting gatherings. At the rear of the property, you'll find a 40ftx110ft shop with a slab foundation, framing, wiring, and plumbing in place for potential additional living quarters. The shop also includes a 14ft roll-up door and a convenient workshop area. Contact Haley today to schedule your private viewing!