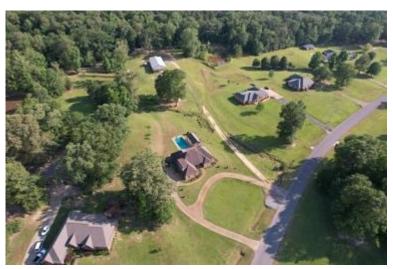

#### BEAUTIFUL RANKIN COUNTY HOME ON 3.28± ACRES 505 White Oak Road Florence, M& 39073

Discover this incredible five-bedroom, three-bathroom, 2,700± square foot home located within the charming Deer Valley Subdivision in Florence, MS. This home, located in Rankin County, offers quick access to Florence's amenities and is just a short twenty-minute drive from the Metro Jackson area. The home features scored concrete floors and has plenty of room and space for everyone to spread out and have their own space. This two-story home sits on a 3.28± acre lot and has plenty of room for the kids to play. The backyard features a pool and a covered outdoor lounge area, ideal for hosting gatherings. At the rear of the property, you'll find a 40ftx110ft shop with a slab foundation, framing, wiring, and plumbing in place for potential additional living quarters. The shop also includes a 14ft roll-up door and a convenient workshop area. Contact Haley today to schedule your private viewing!