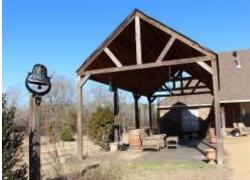

#### BEAUTIFUL RANKIN COUNTY HOME ON 3.28± ACRES 505 White Oak Road Florence, M& 39073

Discover this incredible five-bedroom, three-bathroom, 2,700± square foot home located within the charming Deer Valley Subdivision in Florence, MS. This home, located in Rankin County, offers quick access to Florence's amenities and is just a short twenty-minute drive from the Metro Jackson area. The home features scored concrete floors and has plenty of room and space for everyone to spread out and have their own space. This two-story home sits on a 3.28± acre lot and has plenty of room for the kids to play. The backyard features a pool and a covered outdoor lounge area, ideal for hosting gatherings. At the rear of the property, you'll find a 40ftx110ft shop with a slab foundation, framing, wiring, and plumbing in place for potential additional living quarters. The shop also includes a 14ft roll-up door and a convenient workshop area. Contact Haley today to schedule your private viewing!