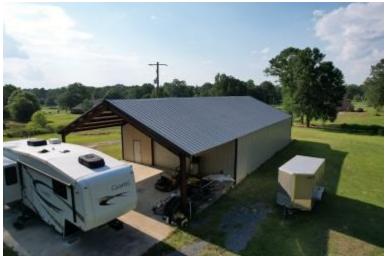

#### BEAUTIFUL RANKIN COUNTY HOME ON 3.28± ACRES 505 White Oak Road Florence, M& 39073

Discover this incredible five-bedroom, three-bathroom, 2,700± square foot home located within the charming Deer Valley Subdivision in Florence, MS. This home, located in Rankin County, offers quick access to Florence's amenities and is just a short twenty-minute drive from the Metro Jackson area. The home features scored concrete floors and has plenty of room and space for everyone to spread out and have their own space. This two-story home sits on a 3.28± acre lot and has plenty of room for the kids to play. The backyard features a pool and a covered outdoor lounge area, ideal for hosting gatherings. At the rear of the property, you'll find a 40ftx110ft shop with a slab foundation, framing, wiring, and plumbing in place for potential additional living quarters. The shop also includes a 14ft roll-up door and a convenient workshop area. Contact Haley today to schedule your private viewing!