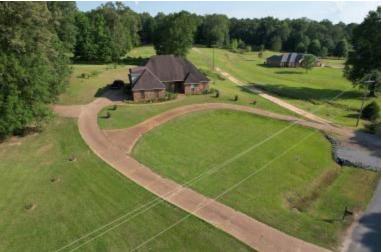

#### BEAUTIFUL RANKIN COUNTY HOME ON 3.28± ACRES 505 White Oak Road Florence, M& 39073

Discover this incredible five-bedroom, three-bathroom, 2,700± square foot home located within the charming Deer Valley Subdivision in Florence, MS. This home, located in Rankin County, offers quick access to Florence's amenities and is just a short twenty-minute drive from the Metro Jackson area. The home features scored concrete floors and has plenty of room and space for everyone to spread out and have their own space. This two-story home sits on a 3.28± acre lot and has plenty of room for the kids to play. The backyard features a pool and a covered outdoor lounge area, ideal for hosting gatherings. At the rear of the property, you'll find a 40ftx110ft shop with a slab foundation, framing, wiring, and plumbing in place for potential additional living quarters. The shop also includes a 14ft roll-up door and a convenient workshop area. Contact Haley today to schedule your private viewing!