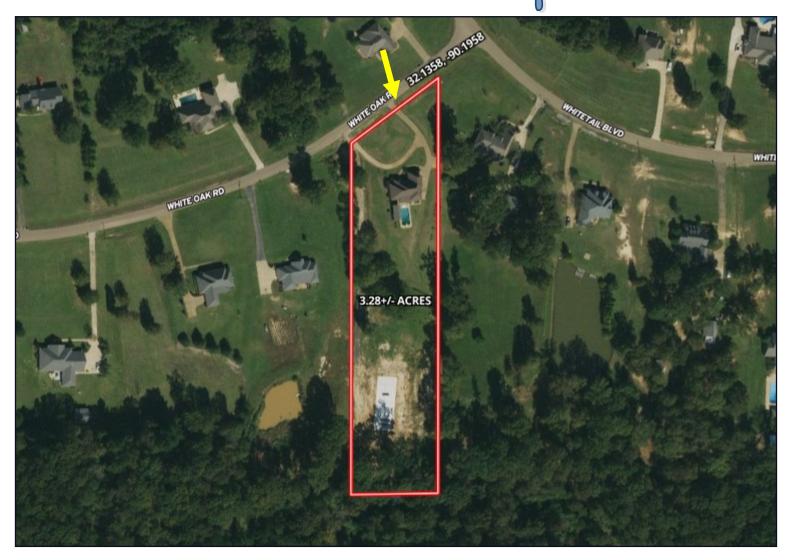

#### BEAUTIFUL RANKIN COUNTY HOME ON 3.28± ACRES 505 White Oak Road Florence, M& 39073

Discover this incredible five-bedroom, three-bathroom, 2,700± square foot home located within the charming Deer Valley Subdivision in Florence, MS. This home, located in Rankin County, offers quick access to Florence's amenities and is just a short twenty-minute drive from the Metro Jackson area. The home features scored concrete floors and has plenty of room and space for everyone to spread out and have their own space. This two-story home sits on a 3.28± acre lot and has plenty of room for the kids to play. The backyard features a pool and a covered outdoor lounge area, ideal for hosting gatherings. At the rear of the property, you'll find a 40ftx110ft shop with a slab foundation, framing, wiring, and plumbing in place for potential additional living quarters. The shop also includes a 14ft roll-up door and a convenient workshop area. Contact Haley today to schedule your private viewing!

#### Click Here for an Interactive Map

Office: 601.898.2772 Cell: 601.209.2310 Haley@TomSmithHomes.com