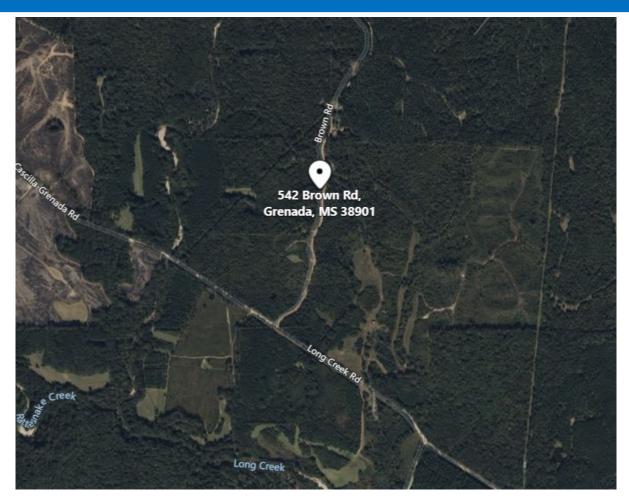

## DIRECTIONAL MAP

**Address:** Brown Road Grenada, MS 38901

<u>Directions from the intersection of Hwy 8 and Hwy 51 in Grenada, MS:</u> Travel North on Hwy 51 for approximately 4.4 miles, turn left onto Pearidge Rd and in 2.4 miles the road turns into Long Creed Rd. Continue on Long Creek Rd for 5.6 miles and turn right onto Brown Rd. In 0.8 miles the destination is on the right. <u>Click for Google Map directions.</u>

<u>Directions from the intersection of Hwy 8 and Hwy 51 in Grenada, MS:</u> Travel North on Hwy 51 for approximately 4.4 miles, turn left onto Pearidge Rd and in 2.4 miles the road turns into Long Creed Rd. Continue on Long Creek Rd for 5.6 miles and turn right onto Brown Rd. In 0.8 miles the destination is on the right.