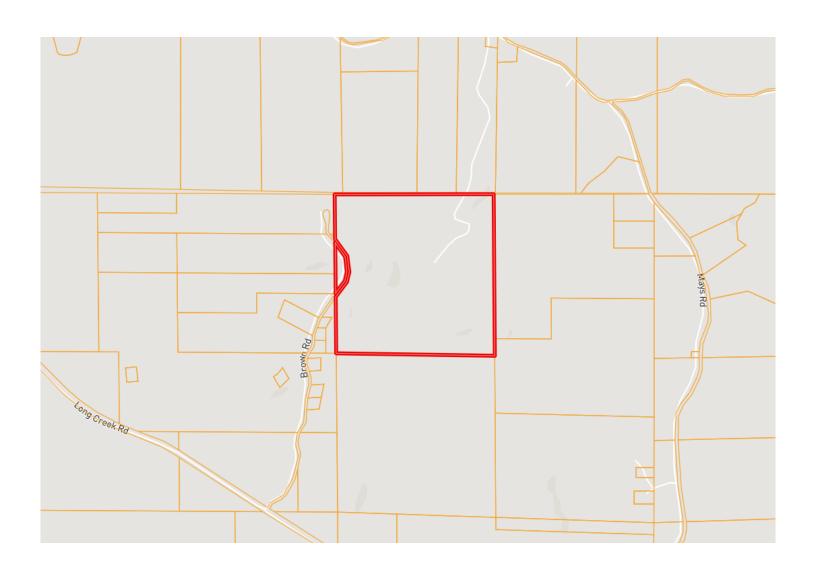

## DIRECTIONAL MAP

**Address:** Brown Road Grenada, MS 38901

<u>Directions from the intersection of Hwy 8 and Hwy 51 in Grenada, MS:</u> Travel North on Hwy 51 for approximately 4.4 miles, turn left onto Pearidge Rd and in 2.4 miles the road turns into Long Creed Rd. Continue on Long Creek Rd for 5.6 miles and turn right onto Brown Rd. In 0.8 miles the destination is on the right. <u>Click for Google Map directions.</u>

<u>Directions from the intersection of Hwy 8 and Hwy 51 in Grenada, MS:</u> Travel North on Hwy 51 for approximately 4.4 miles, turn left onto Pearidge Rd and in 2.4 miles the road turns into Long Creed Rd. Continue on Long Creek Rd for 5.6 miles and turn right onto Brown Rd. In 0.8 miles the destination is on the right.