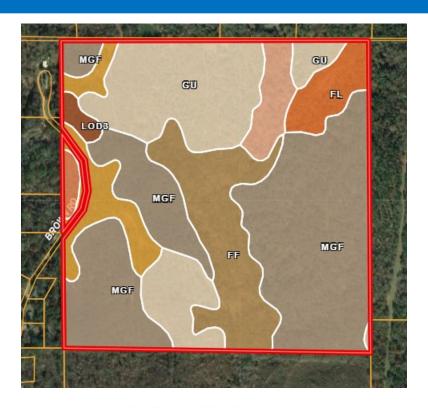

## SOIL MAP

#### Boundary 156.21 ac

| SOIL CODE | SOIL DESCRIPTION                                                  | ACRES         | %     | CPI | NCCPI | CAP  |
|-----------|-------------------------------------------------------------------|---------------|-------|-----|-------|------|
| MgF       | Memphis-Guin complex, 17 to 50 percent slopes (memphis, saffell)  | 70.58         | 45.19 | 0   | 16    | 7e   |
| Gu        | Gullied land, silty                                               | 38.02         | 24.34 | 0   |       | 7e   |
| Ff        | Falaya silt loam                                                  | 22.57         | 14.45 | 0   | 76    | 2w   |
| LoC3      | Loring silt loam, 5 to 8 percent slopes, severely eroded, central | 9.85          | 6.31  | 0   | 46    | 4e   |
| FI        | Falaya silt loam, local alluvium                                  | 7.22          | 4.62  | 0   | 76    | 2w   |
| Mx        | Mixed alluvial land                                               | 6.12          | 3.92  | 0   | -     | 3e   |
| LoD3      | Loring silt loam, 8 to 12 percent slopes, severely eroded         | 1.85          | 1.18  | 0   | 41    | 6e   |
| TOTALS    |                                                                   | 158.6<br>8(*) | 100%  | -   | 25.11 | 5.69 |