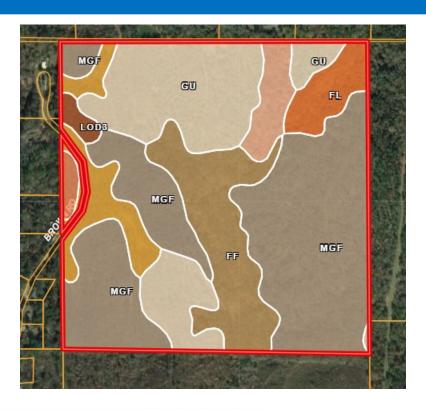

## SOIL MAP

#### Boundary 156.21 ac

| SOIL CODE | SOIL DESCRIPTION                                                  | ACRES         | %     | CPI | NCCPI | CAP  |
|-----------|-------------------------------------------------------------------|---------------|-------|-----|-------|------|
| MgF       | Memphis-Guin complex, 17 to 50 percent slopes (memphis, saffell)  | 70.58         | 45.19 | 0   | 16    | 7e   |
| Gu        | Gullied land, silty                                               | 38.02         | 24.34 | 0   |       | 7e   |
| Ff        | Falaya silt loam                                                  | 22.57         | 14.45 | 0   | 76    | 2w   |
| LoC3      | Loring silt loam, 5 to 8 percent slopes, severely eroded, central | 9.85          | 6.31  | 0   | 46    | 4e   |
| FI        | Falaya silt loam, local alluvium                                  | 7.22          | 4.62  | 0   | 76    | 2w   |
| Mx        | Mixed alluvial land                                               | 6.12          | 3.92  | 0   | -     | 3e   |
| LoD3      | Loring silt loam, 8 to 12 percent slopes, severely eroded         | 1.85          | 1.18  | 0   | 41    | 6e   |
| TOTALS    |                                                                   | 158.6<br>8(*) | 100%  | -   | 25.11 | 5.69 |