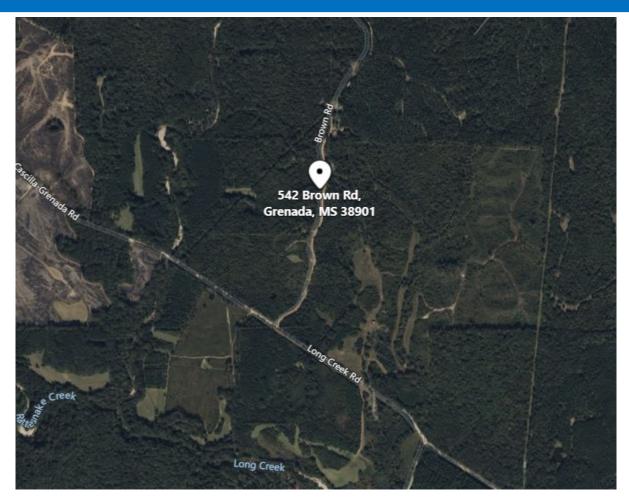

## DIRECTIONAL MAP

**Address:** Brown Road Grenada, MS 38901

<u>Directions from the intersection of Hwy 8 and Hwy 51 in Grenada, MS:</u> Travel North on Hwy 51 for approximately 4.4 miles, turn left onto Pearidge Rd and in 2.4 miles the road turns into Long Creed Rd. Continue on Long Creek Rd for 5.6 miles and turn right onto Brown Rd. In 0.8 miles the destination is on the right. <u>Click for Google Map directions.</u>