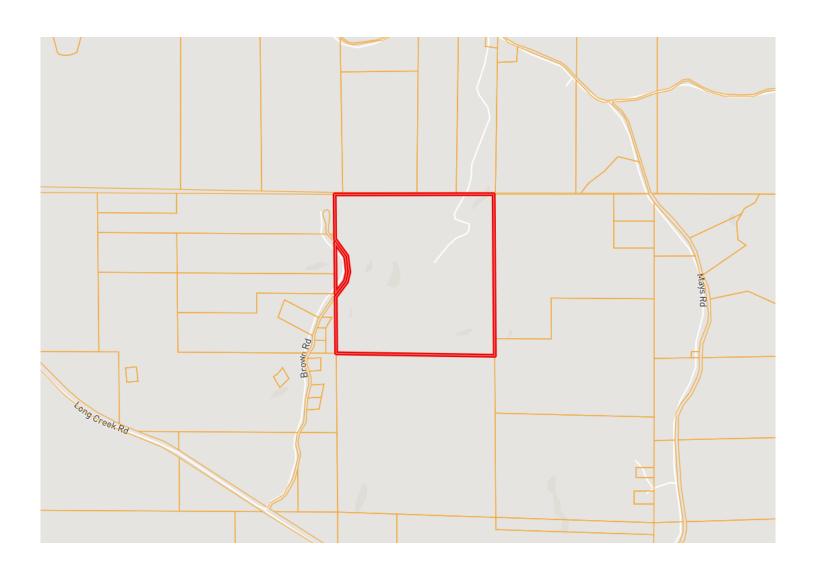

## DIRECTIONAL MAP

**Address:** Brown Road Grenada, MS 38901

<u>Directions from the intersection of Hwy 8 and Hwy 51 in Grenada, MS:</u> Travel North on Hwy 51 for approximately 4.4 miles, turn left onto Pearidge Rd and in 2.4 miles the road turns into Long Creed Rd. Continue on Long Creek Rd for 5.6 miles and turn right onto Brown Rd. In 0.8 miles the destination is on the right. <u>Click for Google Map directions.</u>