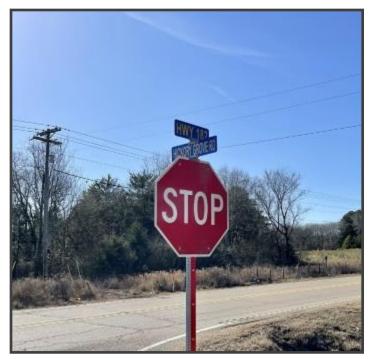

This 2+/- acre lot is located at the corner of Hickory Grove Road and the north side of Hwy 182. This Oktibbeha County, MS, property would be an excellent location for a commercial business. The majority of this land is pasture with good topography helping on the initial prep work for construction. Located in an Opportunity Zone with utilities available. There will be some light deed restrictions. Additional land is available to the east of this lot.

<u>Directions from the intersection of Hwy 182 and Hwy 82 in Clayton Village:</u> Travel east 3.2 miles on Hwy 182. The property will be at the corner of Hickory Grove Road and the north side of Hwy 182.

#### **DIRECTIONAL MAP**

<u>Directions from the intersection of Hwy 182 and Hwy 82 in Clayton Village:</u> Travel east 3.2 miles on Hwy 182. The property will be at the corner of Hickory Grove Road and the north side of Hwy 182.