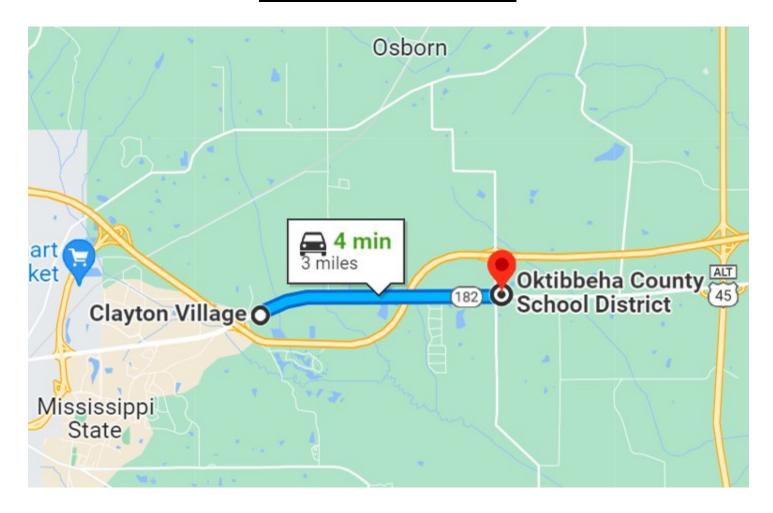

<u>Directions from the intersection of Hwy 182 and Hwy 82 in Clayton Village:</u> Travel east 3.2 miles on Hwy 182. The property will be at the corner of Hickory Grove Road and the north side of Hwy 182.

#### **DIRECTIONAL MAP**

<u>Directions from the intersection of Hwy 182 and Hwy 82 in Clayton Village:</u> Travel east 3.2 miles on Hwy 182. The property will be at the corner of Hickory Grove Road and the north side of Hwy 182.