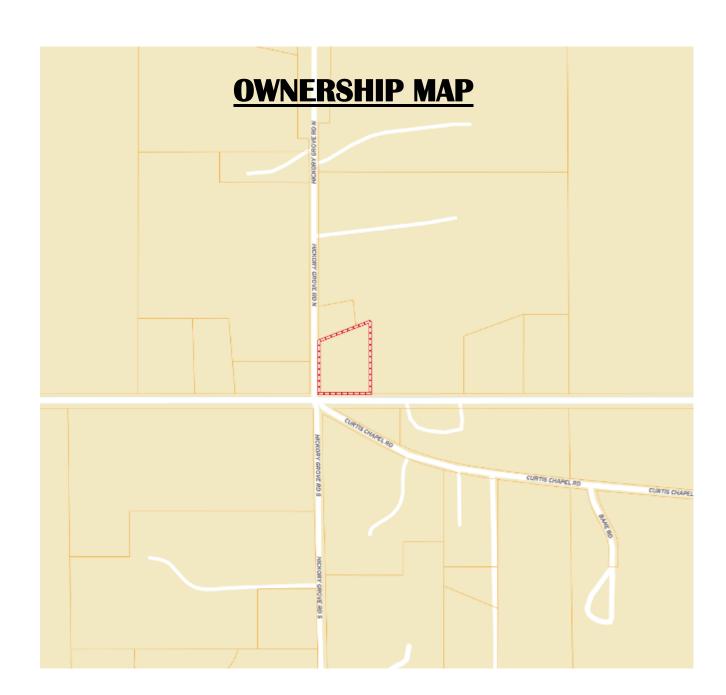

This 2+/- acre lot is located at the corner of Hickory Grove Road and the north side of Hwy 182. This Oktibbeha County, MS, property would be an excellent location for a commercial business. The majority of this land is pasture with good topography helping on the initial prep work for construction. Located in an Opportunity Zone with utilities available. There will be some light deed restrictions. Additional land is available to the east of this lot.

<u>Directions from the intersection of Hwy 182 and Hwy 82 in Clayton Village:</u> Travel east 3.2 miles on Hwy 182. The property will be at the corner of Hickory Grove Road and the north side of Hwy 182.