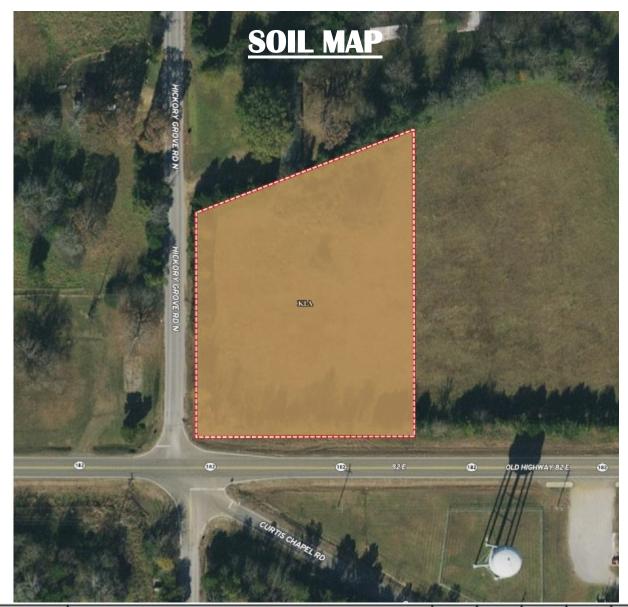

# Call me today!

MICHAEL COOPER, REALTOR \* Mcooper@TomSmithLand.com 662.268.6333 office | 662.285.8686 cell

| SOIL CODE | SOIL DESCRIPTION                               | ACRES  | %     | CPI | NCCPI | CAP |
|-----------|------------------------------------------------|--------|-------|-----|-------|-----|
| KIA       | Kipling silty clay loam, 0 to 2 percent slopes | 2.09   | 100.0 | 0   | 61    | 3w  |
| TOTALS    |                                                | 2.09(* | 100%  | ,   | 61.0  | 3.0 |