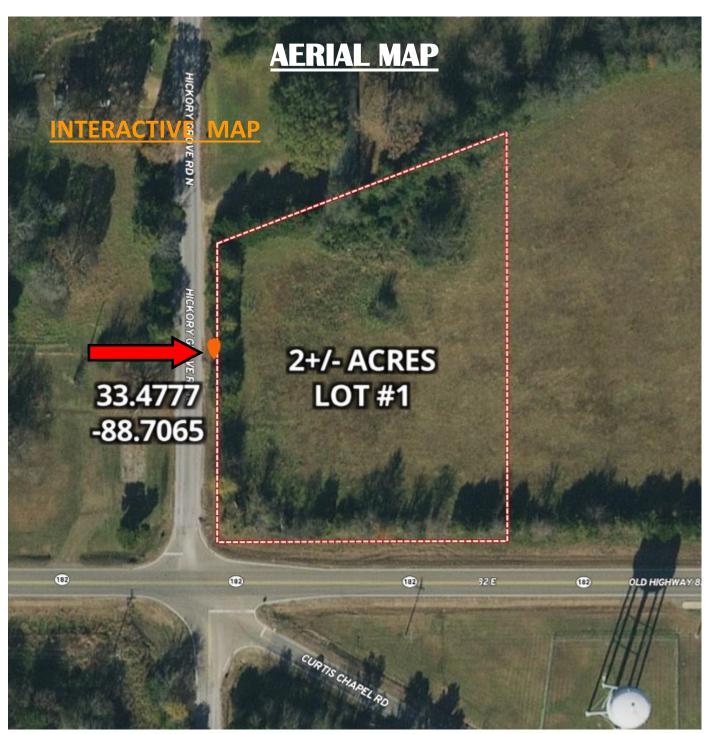

This 2+/- acre lot is located at the corner of Hickory Grove Road and the north side of Hwy 182. This Oktibbeha County, MS, property would be an excellent location for a commercial business. The majority of this land is pasture with good topography helping on the initial prep work for construction. Located in an Opportunity Zone with utilities available. There will be some light deed restrictions. Additional land is available to the east of this lot.

<u>Directions from the intersection of Hwy 182 and Hwy 82 in Clayton Village:</u> Travel east 3.2 miles on Hwy 182. The property will be at the corner of Hickory Grove Road and the north side of Hwy 182.