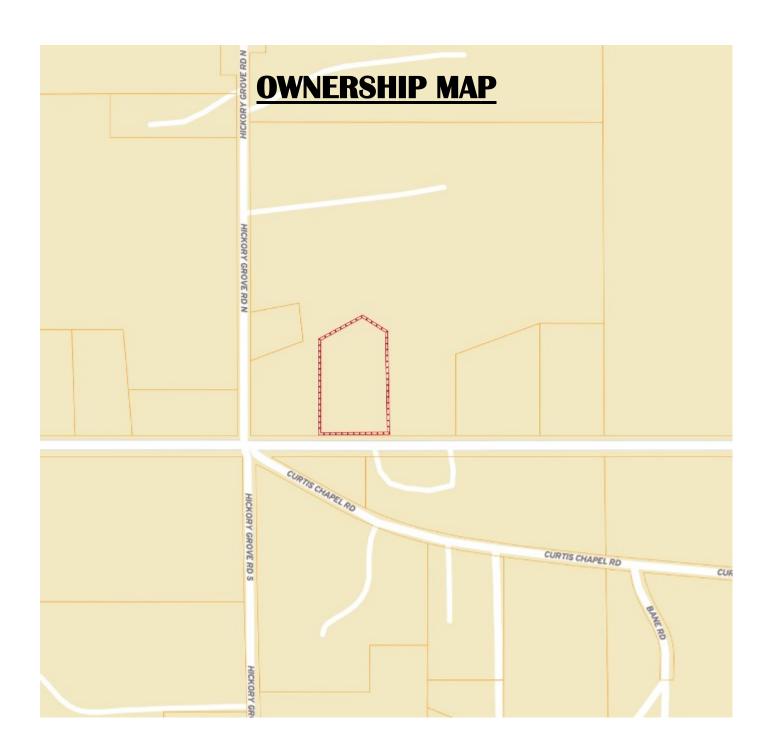

This 2+/- acre lot is located just past Hickory Grove Road on the north side of Hwy 182. This Oktibbeha County, MS, property, would be an excellent location for a commercial business. The majority of this land is pasture with good topography helping on the initial prep work for construction. Located in an Opportunity Zone with utilities available. There will be some light deed restrictions. Additional land is available to the west and east of this lot.

<u>Directions from the intersection of Hwy 182 and Hwy 82 in Clayton Village</u>: Travel east 3.2 miles on Hwy 182. The property will be just east of Hickory Grove Road on the north side of Hwy 182.

#### **DIRECTIONAL MAP**

<u>Directions from the intersection of Hwy 182 and Hwy 82 in Clayton Village:</u> Travel east 3.2 miles on Hwy 182. The property will be just east of Hickory Grove Road on the north side of Hwy 182.