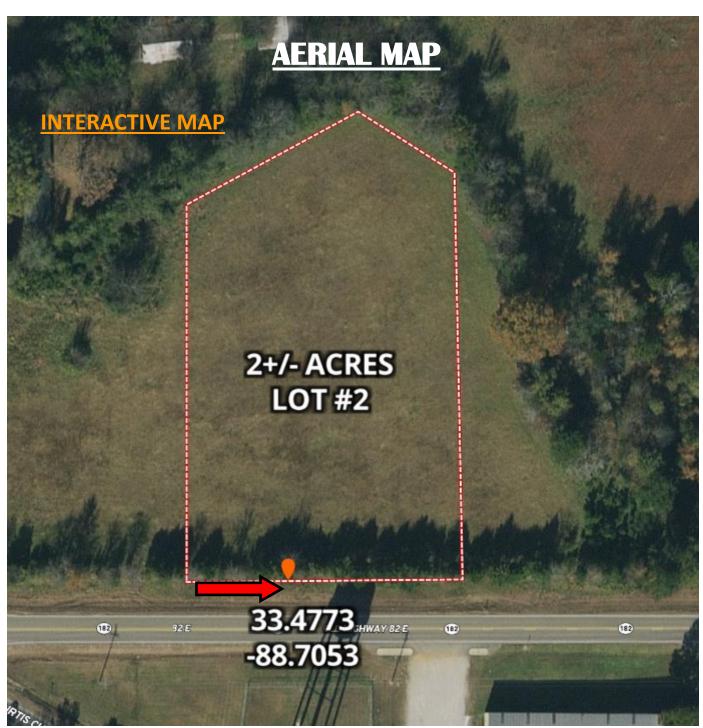

This 2+/- acre lot is located just past Hickory Grove Road on the north side of Hwy 182. This Oktibbeha County, MS, property, would be an excellent location for a commercial business. The majority of this land is pasture with good topography helping on the initial prep work for construction. Located in an Opportunity Zone with utilities available. There will be some light deed restrictions. Additional land is available to the west and east of this lot.

<u>Directions from the intersection of Hwy 182 and Hwy 82 in Clayton Village</u>: Travel east 3.2 miles on Hwy 182. The property will be just east of Hickory Grove Road on the north side of Hwy 182.

#### **DIRECTIONAL MAP**

<u>Directions from the intersection of Hwy 182 and Hwy 82 in Clayton Village:</u> Travel east 3.2 miles on Hwy 182. The property will be just east of Hickory Grove Road on the north side of Hwy 182.