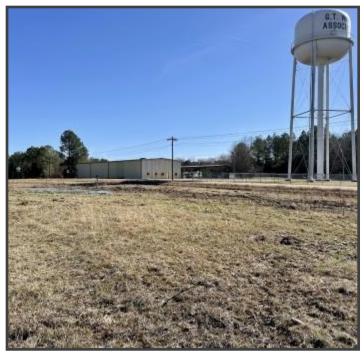

This 2+/- acre lot is located just past Hickory Grove Road on the north side of Hwy 182. This Oktibbeha County, MS, property, would be an excellent location for a commercial business. The majority of this land is pasture with good topography helping on the initial prep work for construction. Located in an Opportunity Zone with utilities available. There will be some light deed restrictions. Additional land is available to the west and east of this lot.