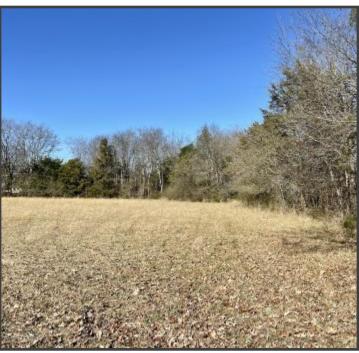

This 2+/- acre lot is located just past Hickory Grove Road on the north side of Hwy 182. This Oktibbeha County, MS, property, would be an excellent location for a commercial business. The majority of this land is pasture with good topography helping on the initial prep work for construction. Located in an Opportunity Zone with utilities available. There will be some light deed restrictions. Additional land is available to the west and east of this lot.