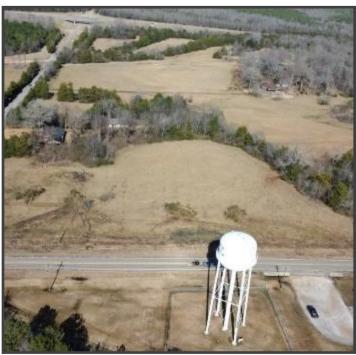

This 2+/- acre lot is located just past Hickory Grove Road on the north side of Hwy 182. This Oktibbeha County, MS, property, would be an excellent location for a commercial business. The majority of this land is pasture with good topography helping on the initial prep work for construction. Located in an Opportunity Zone with utilities available. There will be some light deed restrictions. Additional land is available to the west and east of this lot.

<u>Directions from the intersection of Hwy 182 and Hwy 82 in Clayton Village</u>: Travel east 3.2 miles on Hwy 182. The property will be just east of Hickory Grove Road on the north side of Hwy 182.

#### **DIRECTIONAL MAP**

<u>Directions from the intersection of Hwy 182 and Hwy 82 in Clayton Village:</u> Travel east 3.2 miles on Hwy 182. The property will be just east of Hickory Grove Road on the north side of Hwy 182.